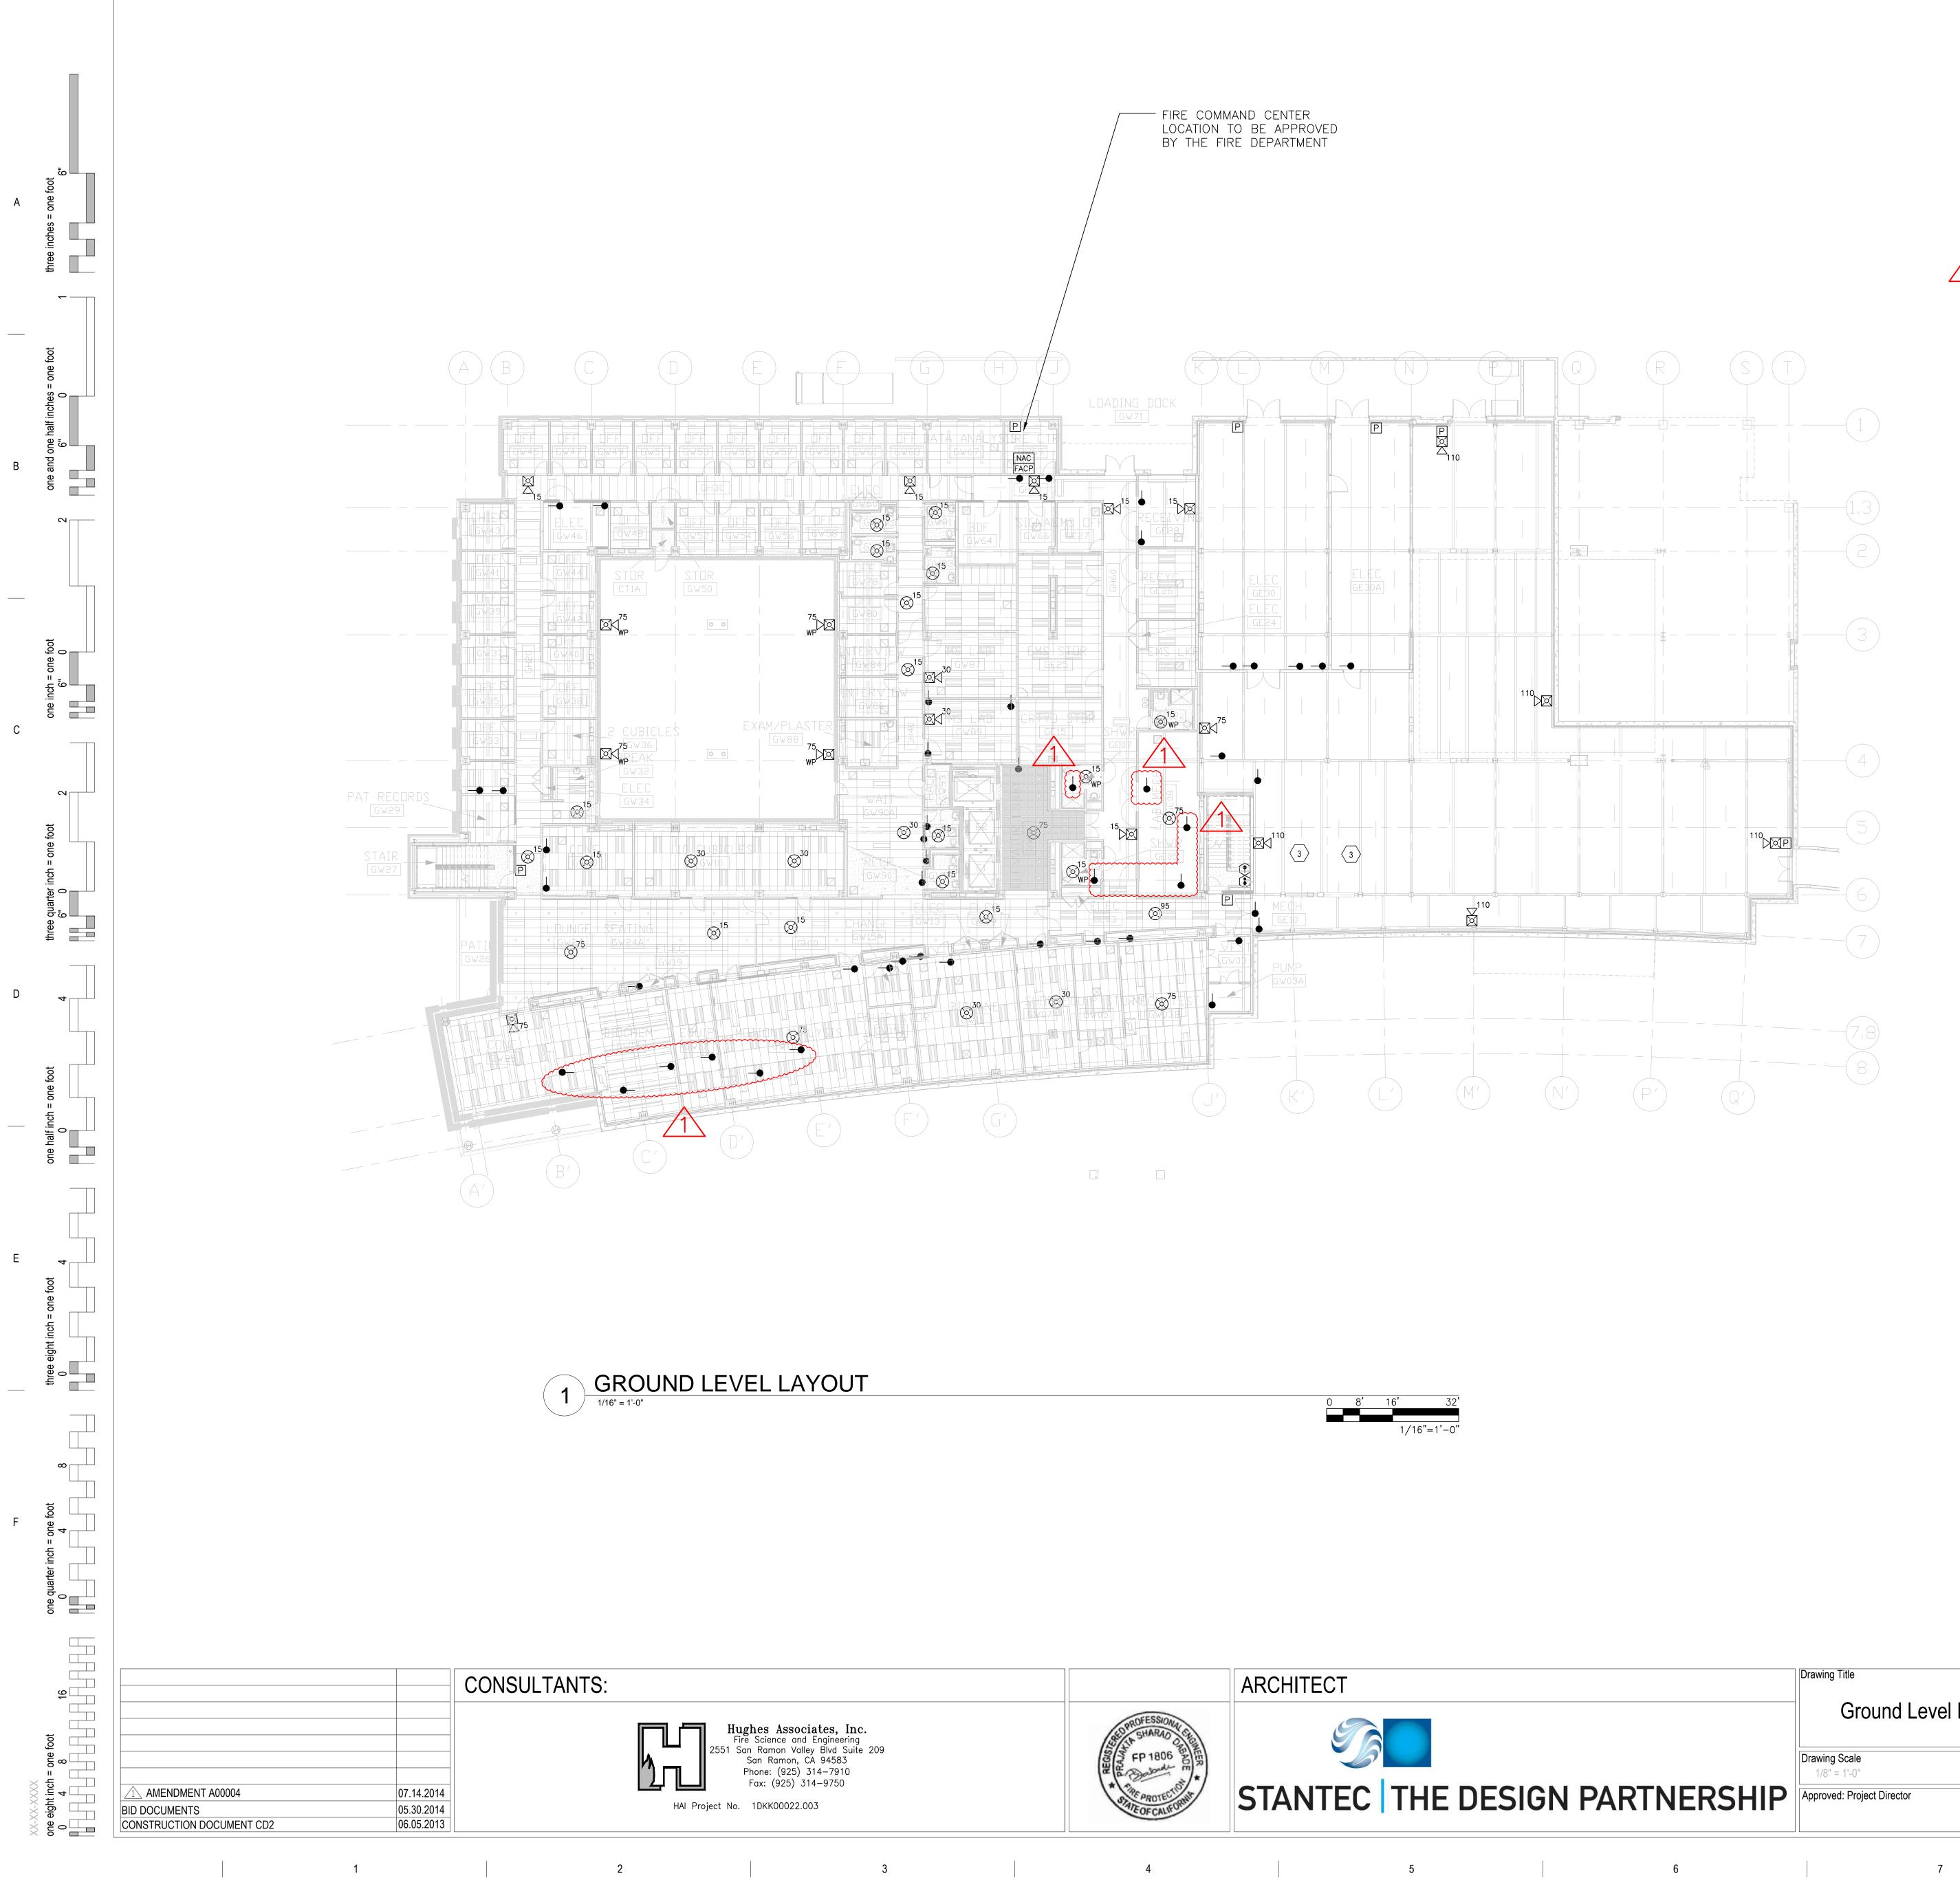

1 2 5

\_\_\_\_\_

\_\_\_\_\_

| 6                                   | 7 8                                            |                               |
|-------------------------------------|------------------------------------------------|-------------------------------|
|                                     |                                                | NOTES                         |
|                                     | <u>LEGEND</u><br>Facp Fire Alarm Control Panel | 1. THE FLO                    |
|                                     | FIRE ALARM REMOTE POWER SUPPLY                 | 2. THE BU<br>COMPLE<br>PROTEC |
|                                     | FSA FIRE SYSTEM ANNUNCIATOR                    | 3. THE FLO<br>SPRINKL         |
|                                     | P MANUAL PULL STATION                          | 4. LOCATIO                    |
|                                     | O <sub>x</sub> SMOKE DETECTOR                  | BOOSTEI<br>WITH AL            |
|                                     | HEAT DETECTOR                                  | PROTEC <sup>-</sup>           |
|                                     | DUCT SMOKE DETECTOR                            |                               |
|                                     | FIRE/SMOKE DAMPER                              |                               |
|                                     | SPRINKLER SUPERVISORY TAMPER SWITCH            |                               |
| $\left( T \right) \left( Z \right)$ | SPRINKLER WATERFLOW SWITCH                     |                               |
|                                     | P SPRINKLER LOW AIR PRESSURE SWITCH            |                               |
|                                     | CEILING MOUNTED SPEAKER STROBE                 |                               |
|                                     | ⊠K <sup>°d</sup> WALL MOUNTED SPEAKER/STROBE   |                               |
| +J  <br>LL_                         | COMBINED FIRE SPRINKLER/STANDPIPE RISER        |                               |
|                                     | (1,3)<br>Q STANDPIPE RISER                     |                               |
|                                     | -(2)                                           |                               |
|                                     |                                                |                               |
|                                     |                                                | NOT U                         |
|                                     |                                                | 2 NOT U                       |
|                                     |                                                | 3 PROVID<br>SHUTD             |
|                                     |                                                | HANDLI<br>NOT U               |
|                                     | (4)                                            |                               |

| KΕ | Y |
|----|---|
|    |   |

|                            |                                                                                                                                   |         |                                                                                  | FULLY SPRINKLERED |  |
|----------------------------|-----------------------------------------------------------------------------------------------------------------------------------|---------|----------------------------------------------------------------------------------|-------------------|--|
| nd Level Fire Alarm Layout | Project Title<br>Building 101 Mental Health Services<br>VAPSHCS Seattle Division - Phase 2<br>MENTAL HEALTH AND RESEARCH BUILDING |         | Project Number<br>VA# 663-405B<br>Building Number<br>B101 Mental Health Services | C<br>Cor<br>and   |  |
|                            | Location<br>1660 South Columbian Way, Seattle, WA 98105                                                                           |         | Drawing Number                                                                   | Mar               |  |
| Director                   | Date<br>JUNE 05, 2013                                                                                                             | Checked | Drawn<br>                                                                        | FA101<br>Vol. 2c  |  |
|                            |                                                                                                                                   |         |                                                                                  | V 01. 20          |  |

## Ground Lev

| 9                                                                                                                                                                                                                                           |   |
|---------------------------------------------------------------------------------------------------------------------------------------------------------------------------------------------------------------------------------------------|---|
| <ul> <li>NOTES</li> <li>1. THE FLOOR IS A BUSINESS OCCUPANCY</li> <li>2. THE BUILDING IS PROVIDED WITH<br/>COMPLETE AUTOMATIC SPRINKLER<br/>PROTECTION</li> </ul>                                                                           | Y |
| <ul> <li>3. THE FLOOR IS A LIGHT HAZARD<br/>SPRINKLER CLASSIFICATION</li> <li>4. LOCATIONS OF NOTIFICATION APPLIANCE<br/>BOOSTER PANELS SHALL BE PROVIDED<br/>WITH AUTOMATIC SMOKE DETECTOR<br/>PROTECTION AS DEFINED IN NFPA 72</li> </ul> | A |
|                                                                                                                                                                                                                                             |   |
|                                                                                                                                                                                                                                             | В |
| KEY NOTES 1 NOT USED                                                                                                                                                                                                                        |   |
| <ul> <li>2 NOT USED</li> <li>3 PROVIDE DUCT DETECTION FOR FAN<br/>SHUTDOWN FOR GROUND LEVEL AIR<br/>HANDLING UNITS</li> <li>NOT USED</li> </ul>                                                                                             | С |
|                                                                                                                                                                                                                                             |   |
|                                                                                                                                                                                                                                             | D |
|                                                                                                                                                                                                                                             |   |
|                                                                                                                                                                                                                                             | E |
| KEY PLAN                                                                                                                                                                                                                                    |   |
| A B<br>PLAN                                                                                                                                                                                                                                 | F |
| CONSTRUCTION DOCUMENT 2                                                                                                                                                                                                                     |   |
| FULLY SPRINKLERED Project Number VA# 663-405B Building Number B101 Mental Health Services Office of and Facilities                                                                                                                          |   |
| Drawing Number<br>FA101<br>Vol. 2c<br>Nanagement<br>Department of<br>Veterans Affairs                                                                                                                                                       | 5 |