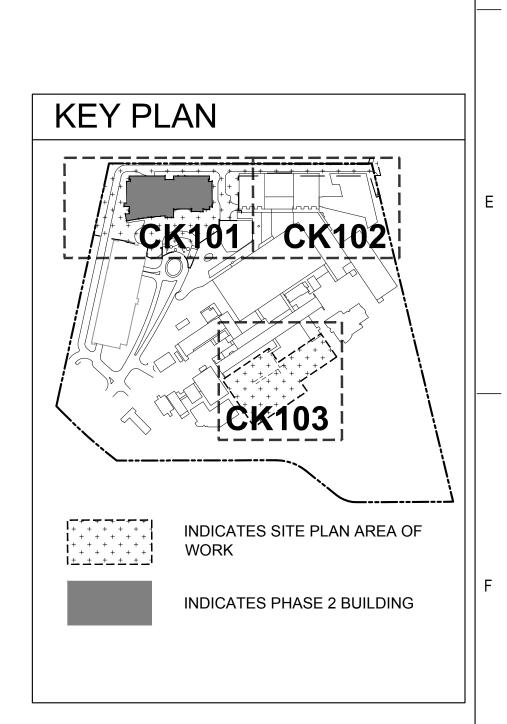

CONSTRUCTION DOCUMENT 2 FULLY SPRINKLERED

|                                                                                |                                                                                                       |                                           |                                |                                            |                                                                        |                                | FULLY SPRINKLERED              |
|--------------------------------------------------------------------------------|-------------------------------------------------------------------------------------------------------|-------------------------------------------|--------------------------------|--------------------------------------------|------------------------------------------------------------------------|--------------------------------|--------------------------------|
|                                                                                | CONSULTANTS:                                                                                          |                                           | ARCHITECT                      | Drawing Title  Montal Hoalth Duilding      | Project Title  Building 101 Mental Health Services                     | Project Number<br>VA# 663-405B | Office of                      |
|                                                                                | COUGHLIN PORTER LUNDEEN                                                                               | OF L PETO                                 |                                | Mental Health Building Storm Drainage Plan | VAPSHCS Seattle Division - Phase 2 MENTAL HEALTH AND RESEARCH BUILDING | Building Number                | Construction and Facilities    |
| 01 - AMENDMENT A00004 07.14.2014                                               | A CONSULTING STRUCTURAL AND CIVIL ENGINEERING CORPORATION 413 PINE STREET - SUITE 300 P: 206/343-0460 |                                           |                                | Drawing Scale As Shown                     | Location 1660 South Columbian Way, Seattle, WA 98105                   | Drawing Number                 | Management                     |
| BID DOCUMENTS 05.30.2014 CONSTRUCTION DOCUMENTS CD2 06.05.2013 Revisions: Date | SEATTLE, WA 98101 F: 206/343-5691                                                                     | 36936<br>GISTERUS<br>ONAL EN C<br>5/30/14 | STANTEC THE DESIGN PARTNERSHIP | Approved: Project Director                 | Date  JUNE 5, 2013  Checked  JCF, JNP  SAS                             | CK102<br>Volume 2a             | Department of Veterans Affairs |