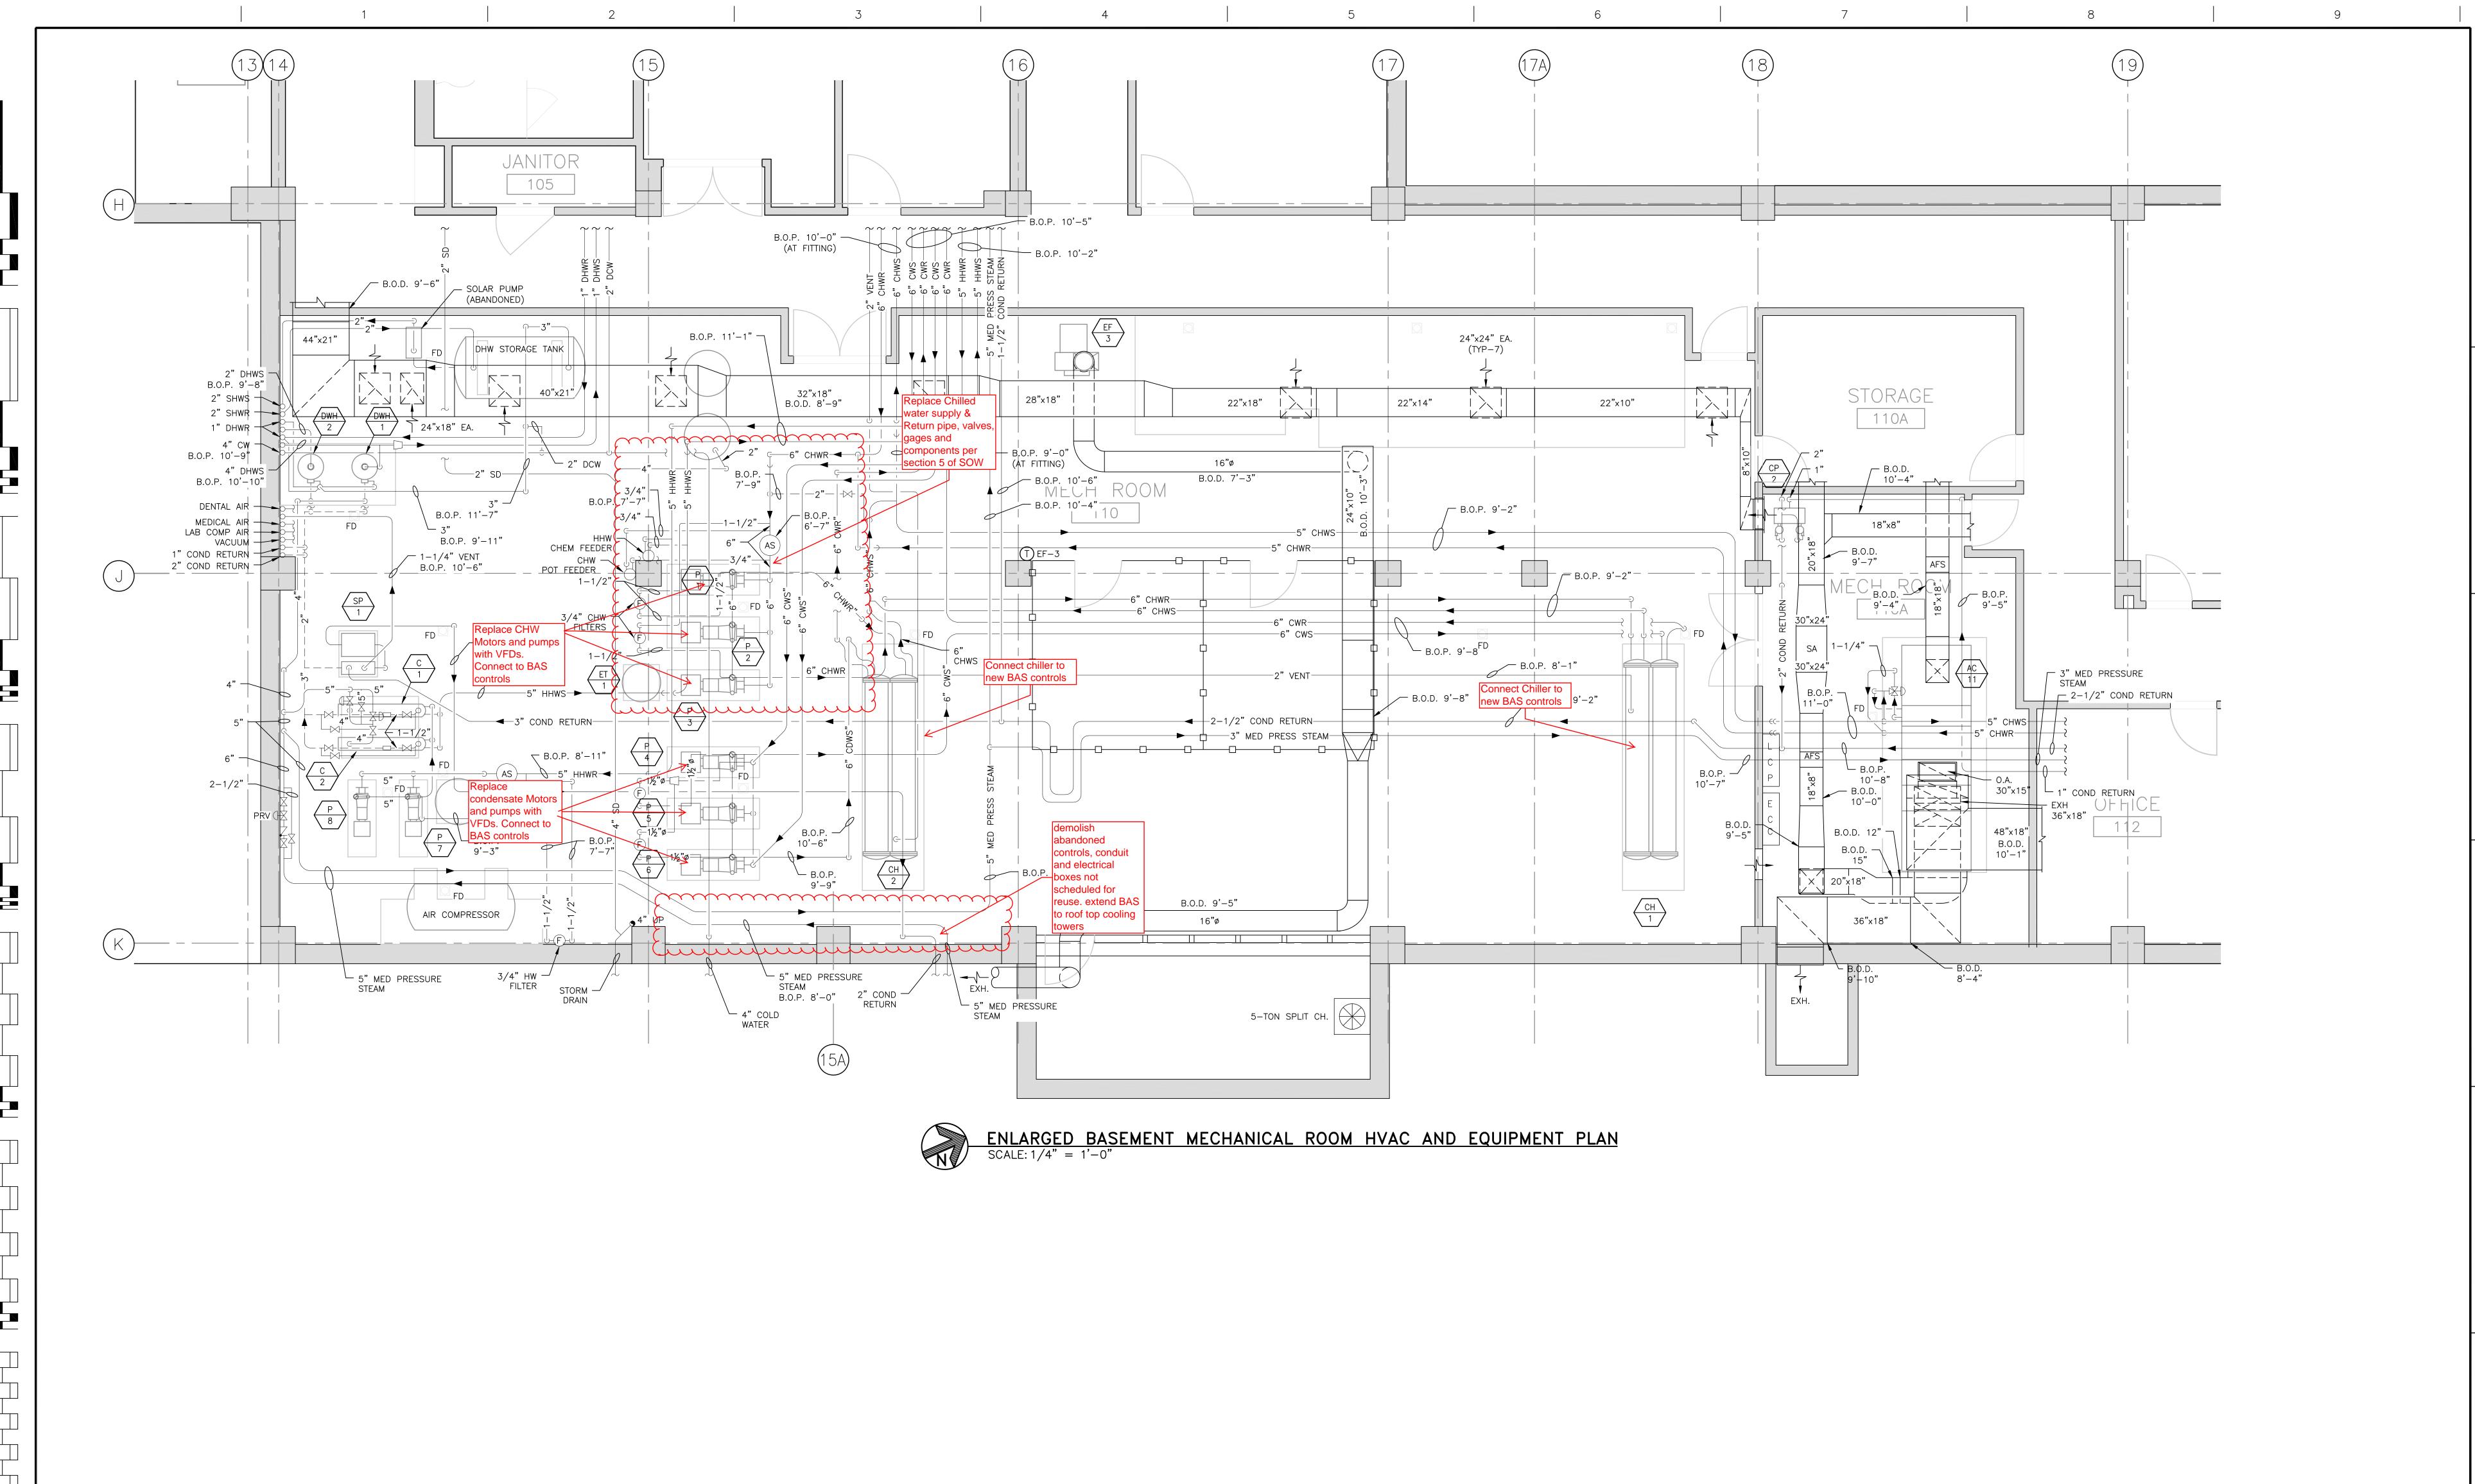

Drawing Title Project Number **CONSULTANTS: B334 KEY PLAN ARCHITECT/ENGINEERS: STAMP B334 HVAC REPLACEMENT** MECHANICAL 640A0-13-126M Office of ENLARGED BASEMENT MECHANICAL Building Number ADVANCE DESIGN CONSULTANTS, INC. **Facilities** ONLY WET SIGNED DOCUMENTS CONSTITUTE ADVANCE DESIGN CONSULTANTS, INC. PROFESSIONAL WORK AND BECAUSE OTHER REPRODUCIBLE DOCUMENTS MAY BE EASILY ALTERED WITHOUT THE CONSENT OF ADVANCE DESIGN CONSULTANTS, INC., THE WET SIGNED DOCUMENTS MUST BE REFERRED TO FOR THE ORIGINAL AND CORRECT INFORMATION. IF THERE ANY DIFFERENCES BETWEEN THE WET SIGNED DOCUMENTS AND ANY OTHER DOCUMENTS, THE WET SIGNED DOCUMENTS SHALL GOVERN. ROOM HVAC AND EQUIPMENT PLAN **B334** Management Approved: Project Director Drawing Number MENLO PARK CAMPUS ADVANCE DESIGN CONSULTANTS, INC. IS NOT RESPONSIBLE FOR ANY MODIFICATIONS MADE TO OUR DOCUMENTS BY ANYONE OTHER THAN AUTHORIZED REPRESENTATIVES OF ADVANCE DESIGN CONSULTANTS, INC. 334-H-80-0.10 15% SCHEMATIC DEVELOPMENT (13-232) 12/12/13 998 PARK AVENUE SAN JOSE, CA 95126 Department of Veterans Affairs 10/7/13 **Date** CONCEPTUAL REPORT (13-203) H. OJEDA R. SOTELO P: (408) 297-1881 F: (408) 294-3186 www.adcengineers.com Dwg. -- of