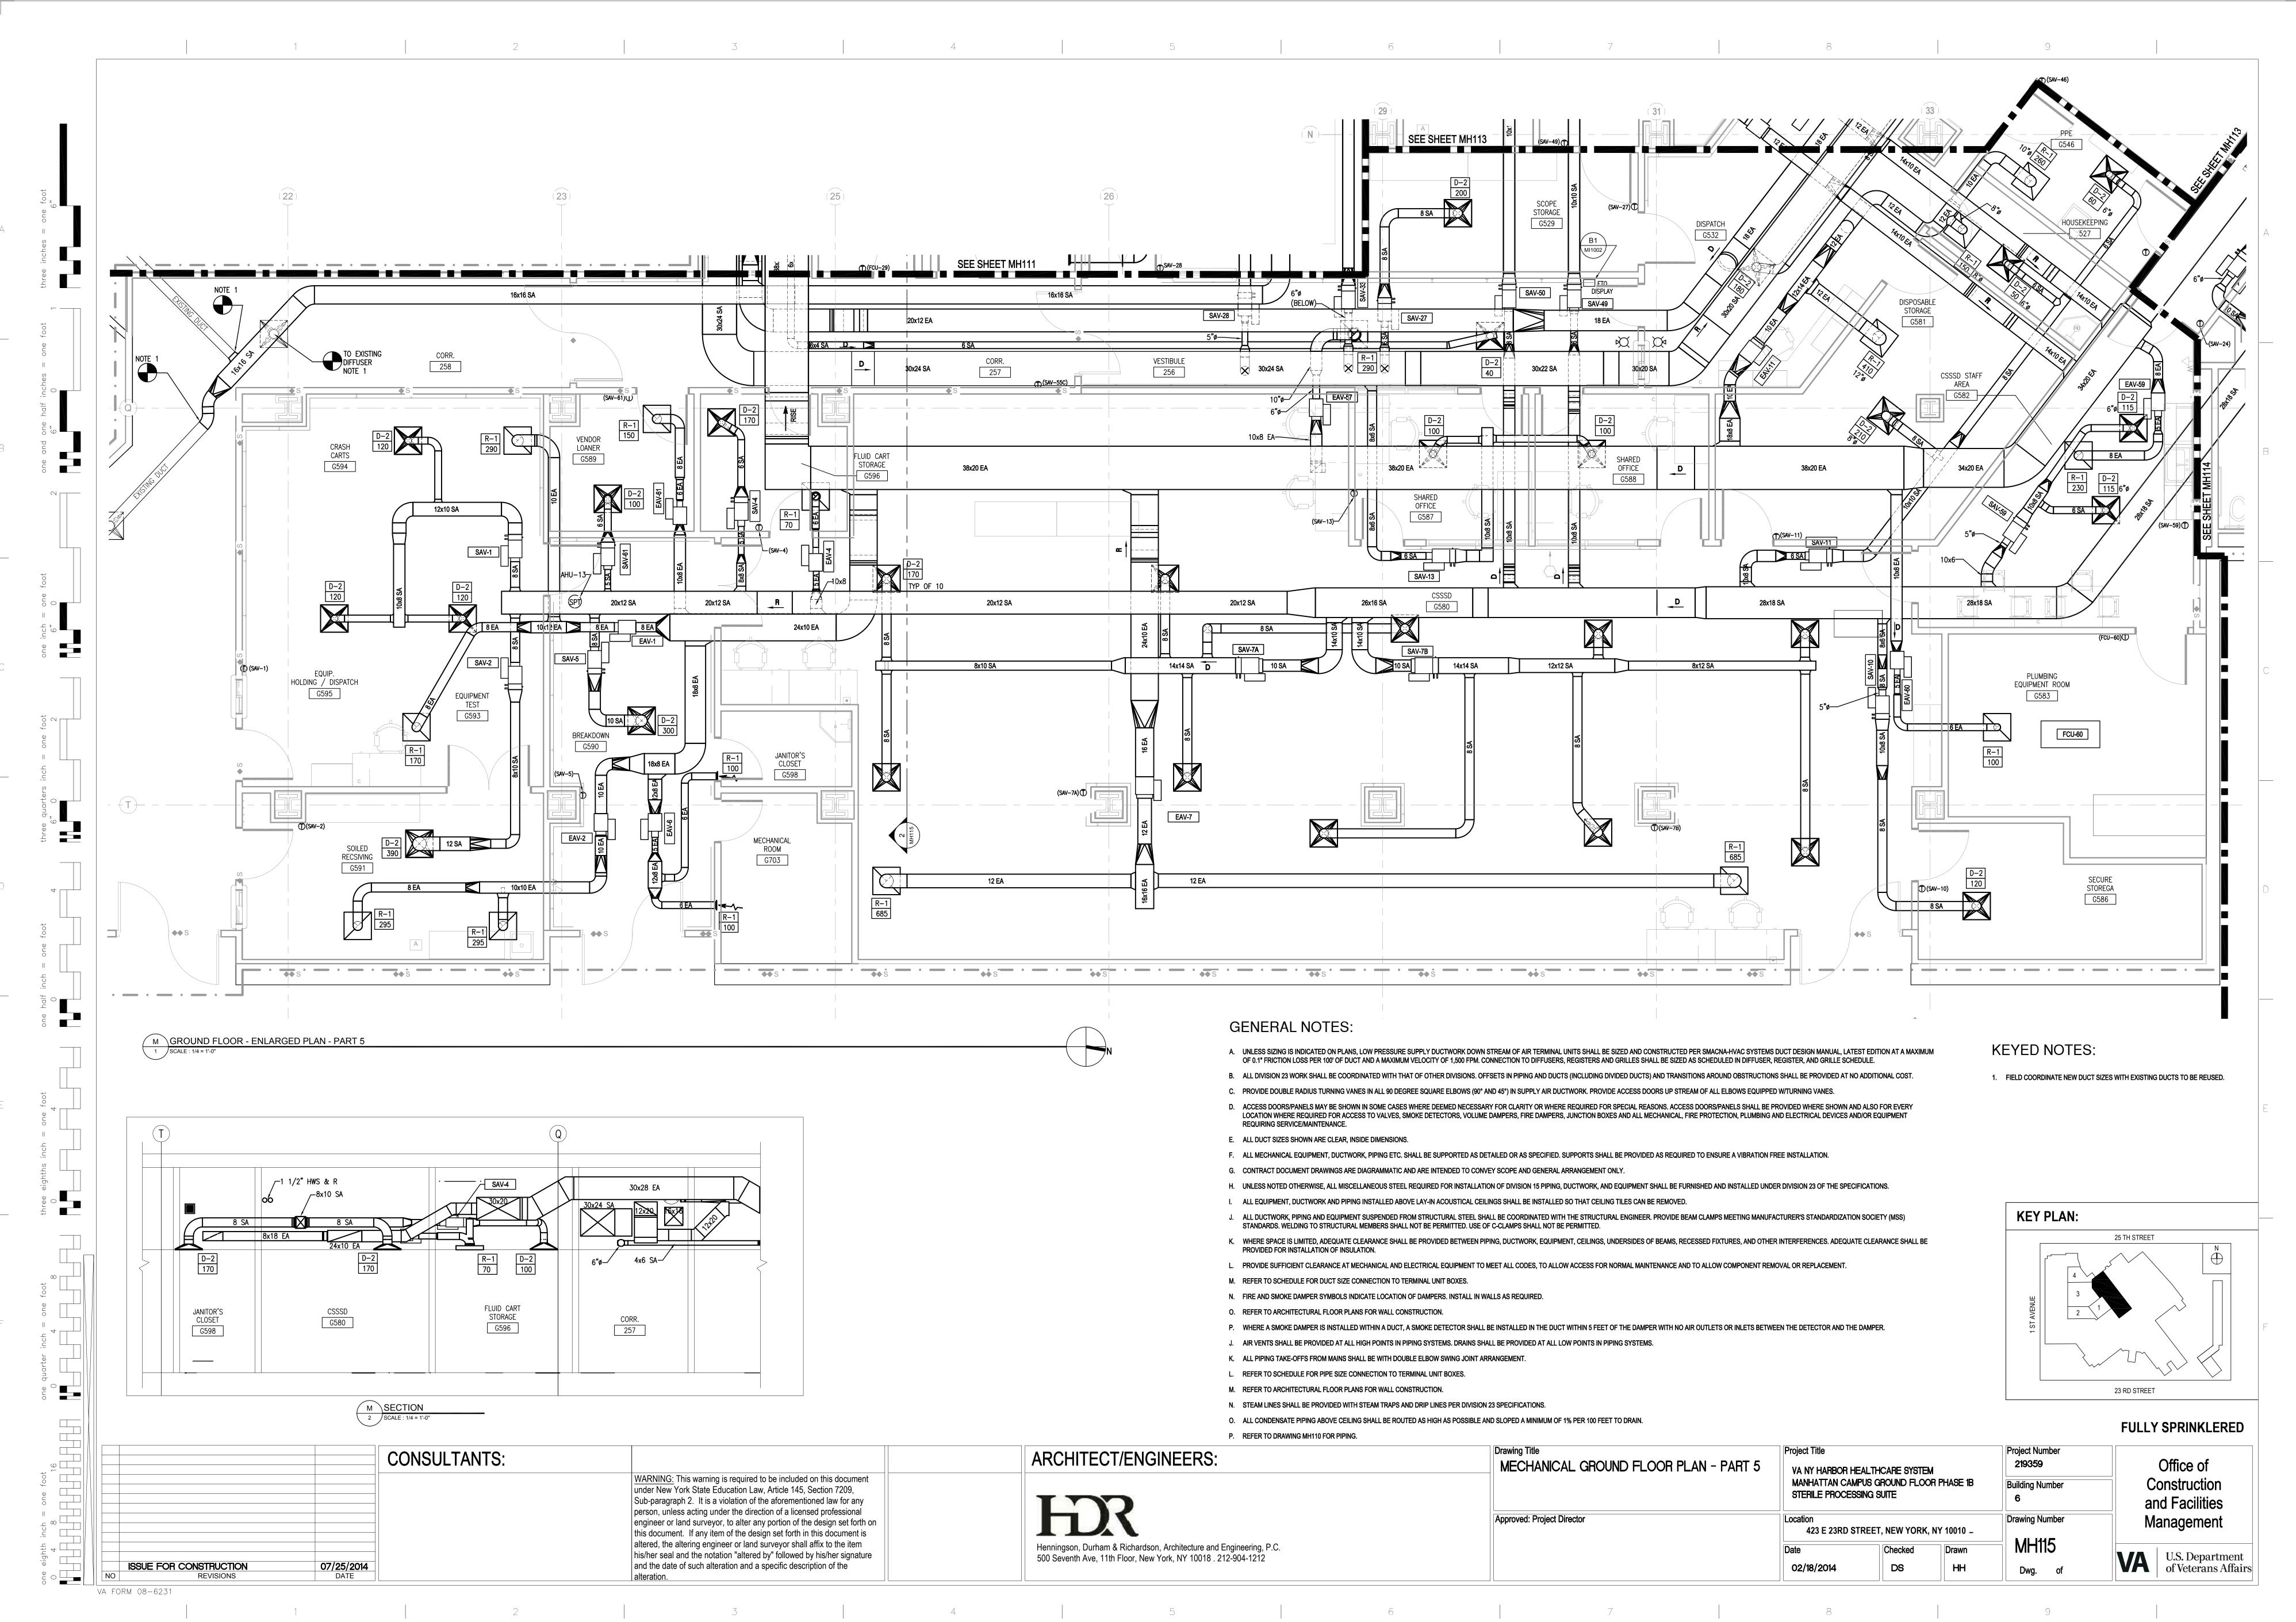

| <br>Drawing Title<br>MECHANICAL GROUND FLOOR PLAN - PART 5 | Project Title<br>VA NY HARBOR HEALTHCARE SYSTEM<br>MANHATTAN CAMPUS GROUND FLOOR PHASE 1B<br>STERILE PROCESSING SUITE<br>Location<br>423 E 23RD STREET, NEW YORK, NY 10010 – |         |       | Project Number<br>219359<br>Building Number<br>6 |
|------------------------------------------------------------|------------------------------------------------------------------------------------------------------------------------------------------------------------------------------|---------|-------|--------------------------------------------------|
| Approved: Project Director                                 |                                                                                                                                                                              |         |       | Drawing Numbe                                    |
|                                                            | Date                                                                                                                                                                         | Checked | Drawn | MH115                                            |
|                                                            | 02/18/2014                                                                                                                                                                   | DS      | HH    | Dwg. of                                          |
|                                                            |                                                                                                                                                                              |         |       |                                                  |
| 7                                                          | 8                                                                                                                                                                            |         |       | 9                                                |