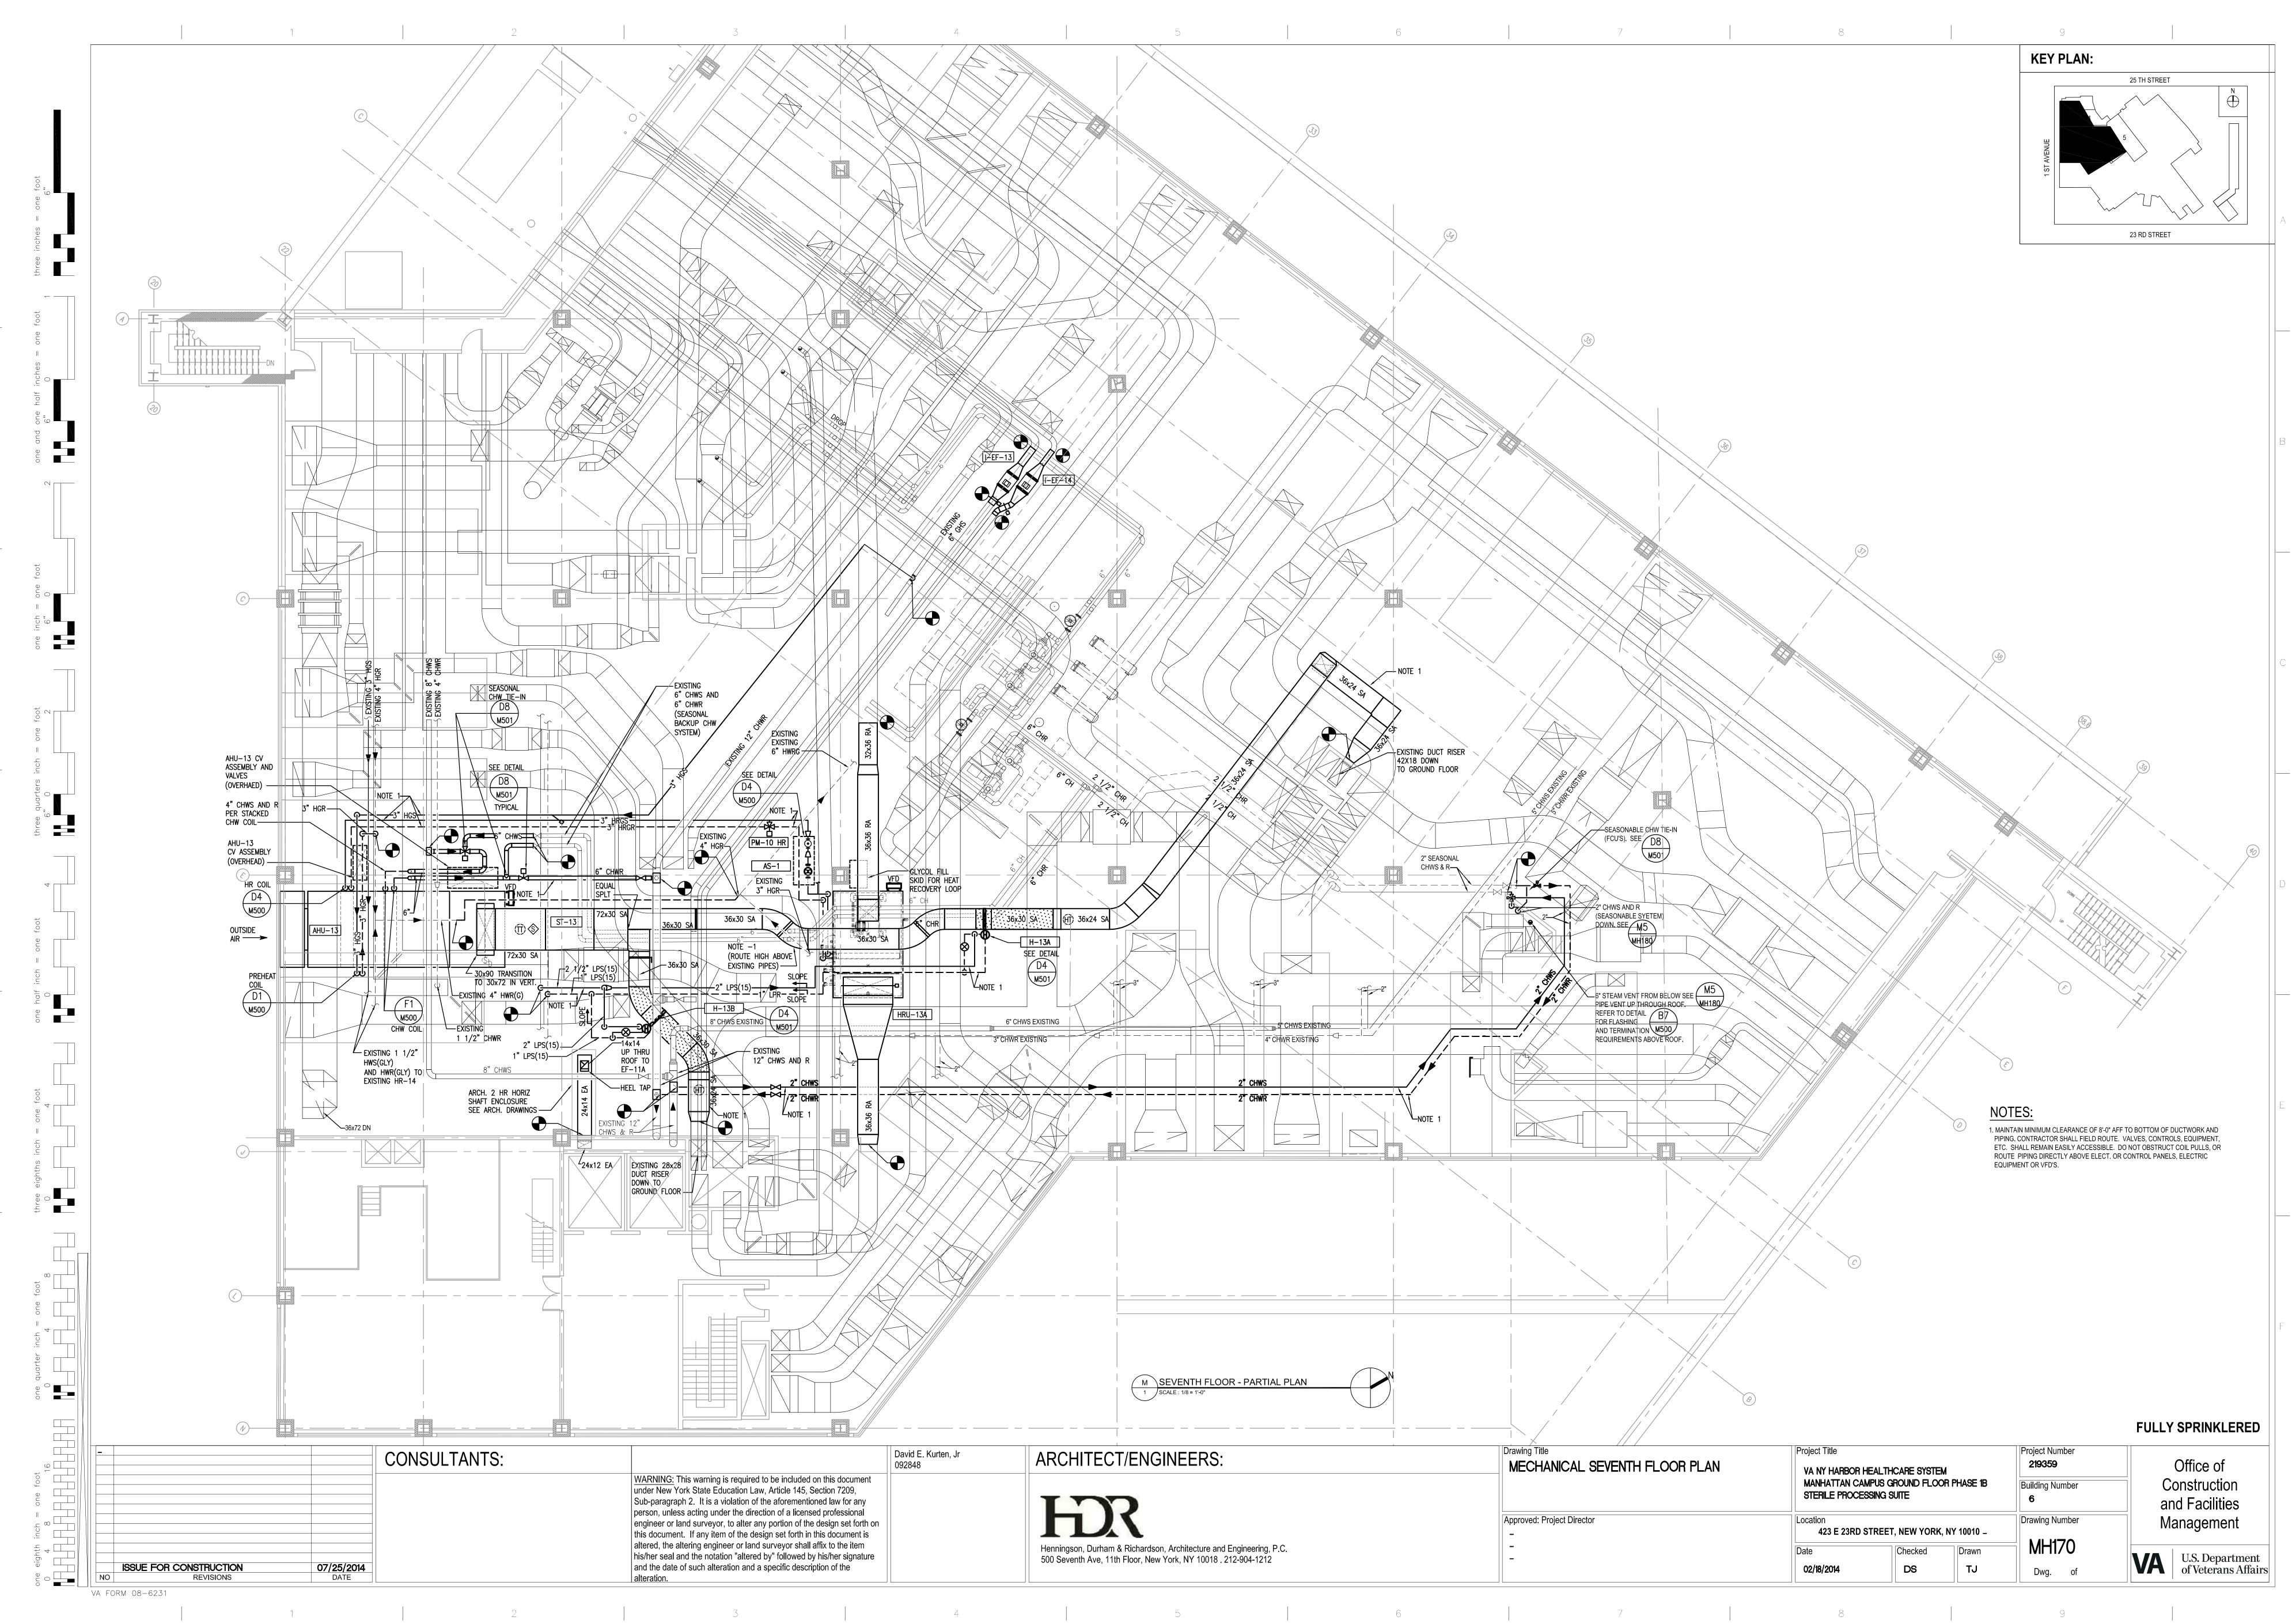

| DS      | HH    | Dwg. of                                          |
|                                                            |                                                                                                                                                                              |         |       |                                                  |
| 7                                                          | 8                                                                                                                                                                            |         |       | 9                                                |