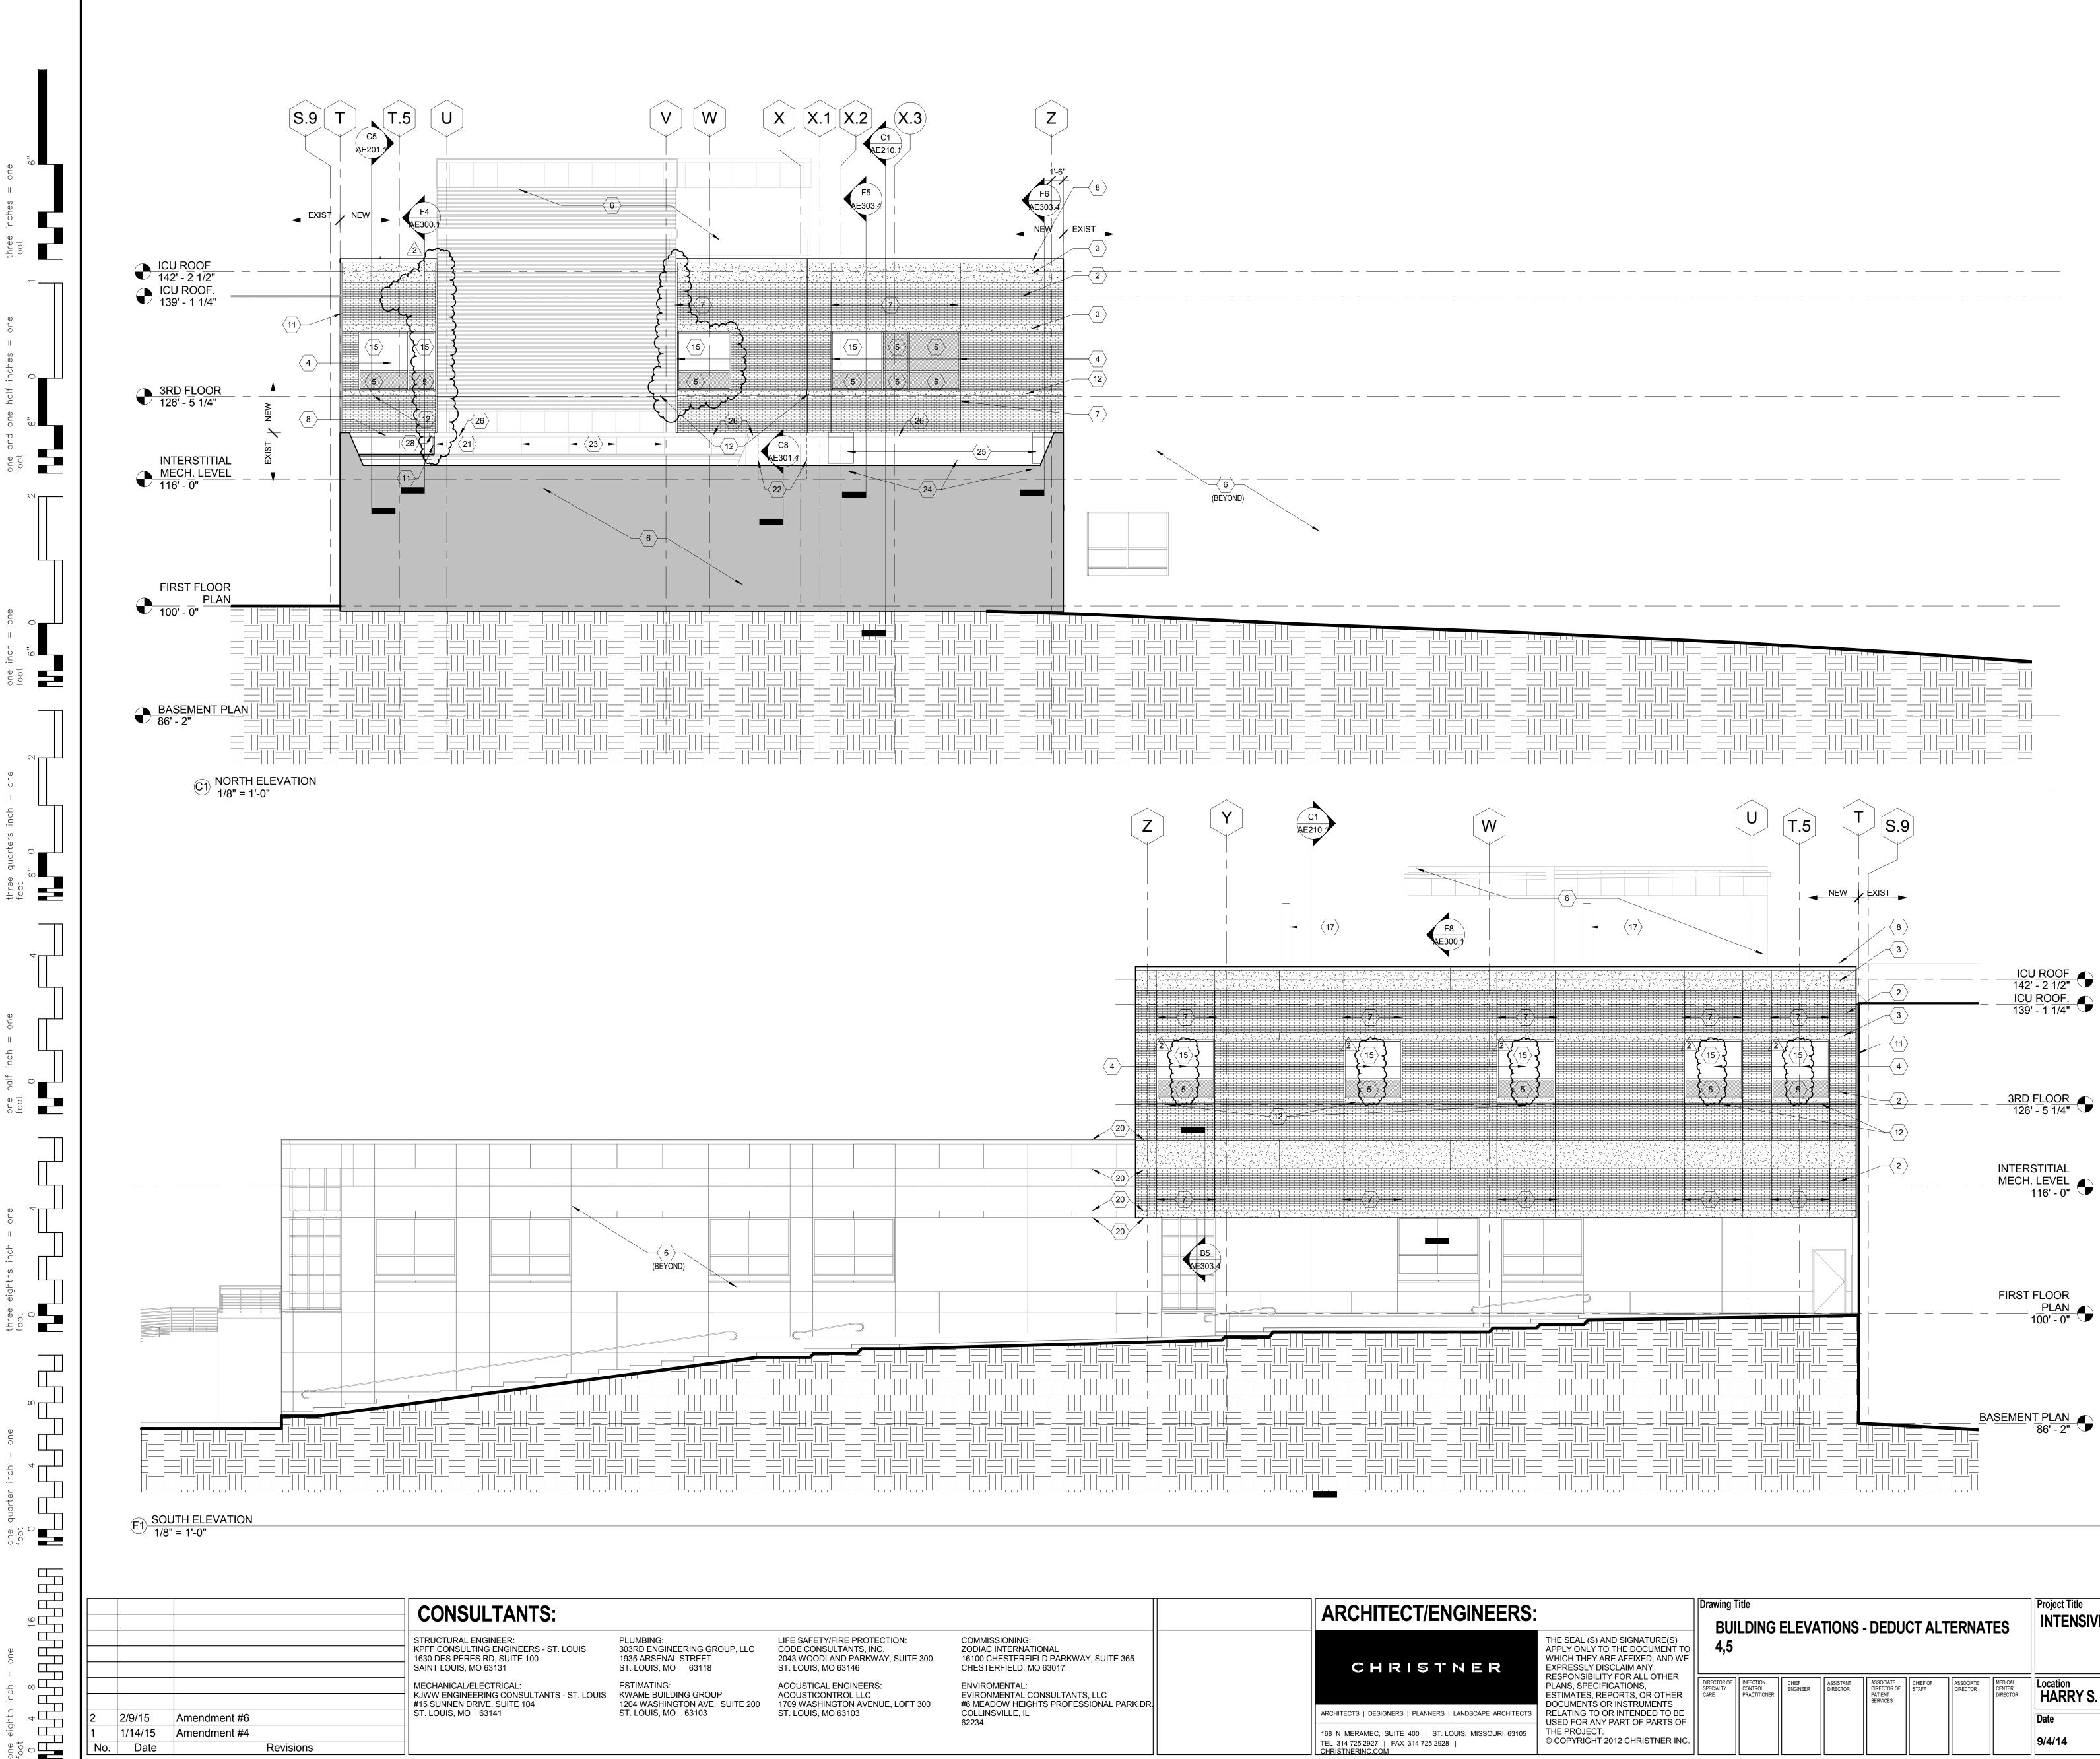

## **KEYED NOTES - EXTERIOR ELEVATIONS** 2 FACE BRICK TO MATCH MRI / OR ADDITION

- LIMESTONE TO MATCH MRI / OR ADDITION
- ALUMINUM GLASS CURTAINWALL SYSTEM
- SPANDREL GLASS PANEL
- 6 EXISTING CONSTRUCTION TO REMAIN
- 7 BRICK EXPANSION JOINT
- 8 STAINLESS STEEL COPING
- 10 LOUVER -- SEE MECHANICAL 11 EXPANSION JOINT
- 12 LIMESTONE SILL

3

- 14 CONCRETE CURB
- 15 INTEGRAL BLINDS
- 16 ROOFING MEMBRANE / FLASHING
- 17 EXHAUST STACK 18 LOUVER BEYOND
- 19 FAN SEE MECHANICAL
- 20 ALIGN
- 21 EDGE OF EXISTING PARAPET RETURN 22 FACE OF PARAPET BEYOND / EXTENT OF OPEN LIGHTWELL
- 23 EXISTING JOINTS IN LIMESTONE PARAPET CLADDING BEYOND, TYP.
- 24 EXISTING SLOPED ROOFING OVER KICKERS
- 25 NEW ROOFING TO MATCH EXISTING 26 PROTECT EXISTING LIMESTONE COPING TO REMAIN, TYP.
- 27 PATCH BRICK AND LIMESTONE WHERE REMOVED FOR COLUMN
- INSTALLATION. TOOTH NEW INTO EXISTING WITH MATERIAL NEW OR SALVAGED EXISTING) TO MATCH EXISTING 28 COPING EXPANSION JOINT

## **ELEVATION GENERAL NOTES**

A. NOT ALL KEYED NOTES USED ON EACH SHEET B. CONTRACTOR TO FIELD VERIFY EXISTING FINISH FLOOR ELEVATIONS. ELEVATIONS NOTED ON DRAWINGS ARE APPROXIMATE. NEW FINISH FLOOR ELEVATIONS SHOULD MATCH EXISTING.

## **GLAZING LEGEND**

| = IG-1 | $\wedge$  |  |  |
|--------|-----------|--|--|
| = IG-2 | <u>/1</u> |  |  |

|                                                                                                                                                                                                                                         |                                  |                                                                 |                   |                       |                                                 |                   |                       |                               |                                        |                | СО                  | NSTRI                | FUL<br>JCTI(                               |
|-----------------------------------------------------------------------------------------------------------------------------------------------------------------------------------------------------------------------------------------|----------------------------------|-----------------------------------------------------------------|-------------------|-----------------------|-------------------------------------------------|-------------------|-----------------------|-------------------------------|----------------------------------------|----------------|---------------------|----------------------|--------------------------------------------|
| THE SEAL (S) AND SIGNATURE(S)<br>APPLY ONLY TO THE DOCUMENT TO<br>WHICH THEY ARE AFFIXED, AND WE<br>EXPRESSLY DISCLAIM ANY                                                                                                              |                                  | Drawing Title<br>BUILDING ELEVATIONS - DEDUCT ALTERNATES<br>4,5 |                   |                       |                                                 |                   |                       |                               | Project Title<br>INTENSIVE CARE UNIT   |                |                     |                      | Project Num<br>589-33<br>Building Nur<br>1 |
| RESPONSIBILITY FOR ALL OTHER<br>PLANS, SPECIFICATIONS,<br>ESTIMATES, REPORTS, OR OTHER<br>DOCUMENTS OR INSTRUMENTS<br>RELATING TO OR INTENDED TO BE<br>USED FOR ANY PART OF PARTS OF<br>THE PROJECT.<br>© COPYRIGHT 2012 CHRISTNER INC. | DIRECTOR OF<br>SPECIALTY<br>CARE | INFECTION<br>CONTROL<br>PRACTITIONER                            | CHIEF<br>ENGINEER | ASSISTANT<br>DIRECTOR | ASSOCIATE<br>DIRECTOR OF<br>PATIENT<br>SERVICES | CHIEF OF<br>STAFF | ASSOCIATE<br>DIRECTOR | MEDICAL<br>CENTER<br>DIRECTOR | Location<br>HARRY S.<br>Date<br>9/4/14 | TRUMAN Checked | /AMC<br>Drawn<br>DC | Approved<br>Approver | Drawing Nu<br>A<br>Dwg. 2                  |