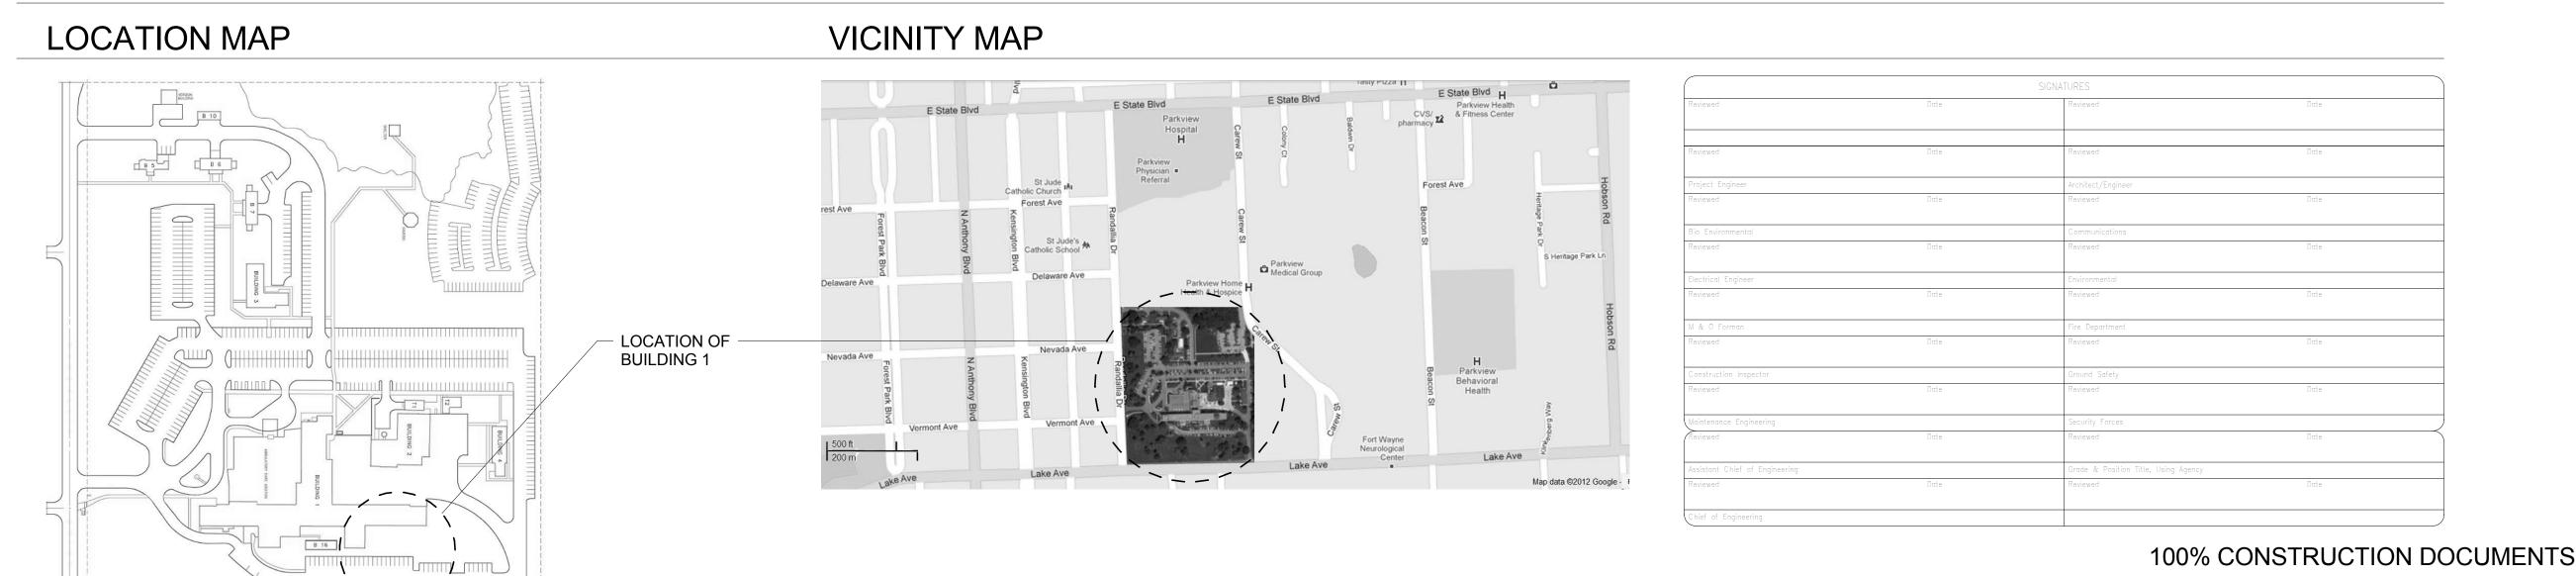

## VA NORTHERN INDIANA HEALTH CARE SYSTEM

FORT WAYNE 2121 Lake Ave. Fort Wayne, IN 46805

| ASBESTOS CONTAINING MATERIAL (ACM) AND LEAD BASED PAINT (LBP) STATEMENT (Place an "X" in the appropriate box.) |   |
|----------------------------------------------------------------------------------------------------------------|---|
| This facility contains no known or suspected asbestos or LBP.                                                  |   |
| This facility contains asbestos and/or LBP that will be removed by the Air Force.                              |   |
| This facility contains asbestos and/or LBP that will be removed under this contract.                           | X |
| This facility contains asbestos and/or LBP that will be removed under a seperate contract.                     |   |