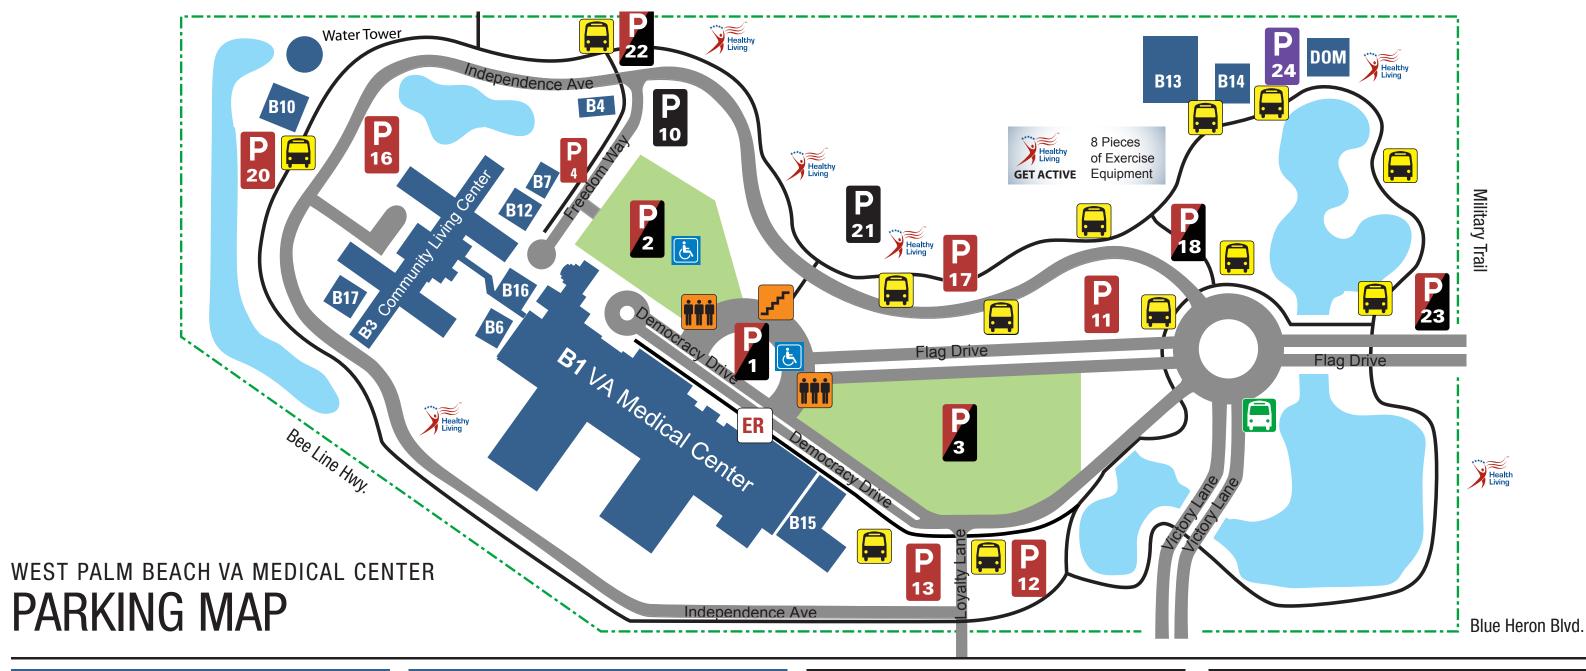

## **BUILDING LOCATIONS**

- **VA Medical Center B1**
- **Community Living Center B3**
- **Fisher House B4**
- **Administration**
- **VBA Veterans Benefits** 
  - **VSO Verterans Service Office**
  - FDVA Florida Dept. of VA
- **Business and Procurement B12**
- Warehouse **B13**
- **Mental Health PTSD Building B14**
- **Cancer Center/PET Scan B15**
- **MH Clinic B16**
- Hospice **B17**

# **BUILDING LOCATIONS CONT.**

**Domiciliary Future location** 

## **PATIENT / VISITOR PARKING**

- P 1 P 11 P 17 P 23
- P 18 **P 2** P 12
- P 3 P 13\* P 20\*
- P 4 P 16 P 22

#### **GENERAL PARKING**

P 18 P 23

P 21

## **STAFF PARKING**

**Lower Level** P 10 (1E, 1C, 1W, 2E, 2W) P 18

**Parking Garage P 23** 

# \*OTHER PARKING

- **P 13** (Cancer Center Parking Only)
- P 20 (Building 10 Parking Only)
- **P 24** (Government Vehicles Only)

# **LEGEND**

**Patient Parking** 

**Emergency Room** 

Staff Parking

Staircase Walking Path

Elevators **Road Closure** 

Shuttle Bus Stop

**Use Detour Route** 

Palm Tran Bus Stop

Handicap Parking