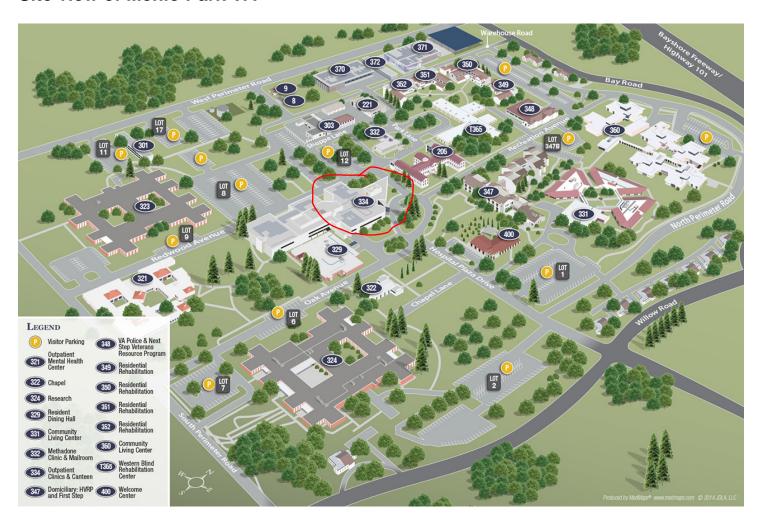

## Site view of Menlo Park VA



## Vicinity view of Menlo Park VA



| Department                           | Building                                             | Floor            |
|--------------------------------------|------------------------------------------------------|------------------|
| Addiction Therapy Services           | Building 321 -<br>Outpatient Mental<br>Health Center | First Floor (1)  |
| Agent Cashier                        | Building 334 -<br>Main Hospital                      | First Floor (1)  |
| American Indians Cultural Center     | Building 334 -<br>Main Hospital                      | First Floor (1)  |
| Audiology/Speech Pathology           | Building 334 -<br>Main Hospital                      | Second Floor (2) |
| Barber Shop                          | Building 334 -<br>Main Hospita