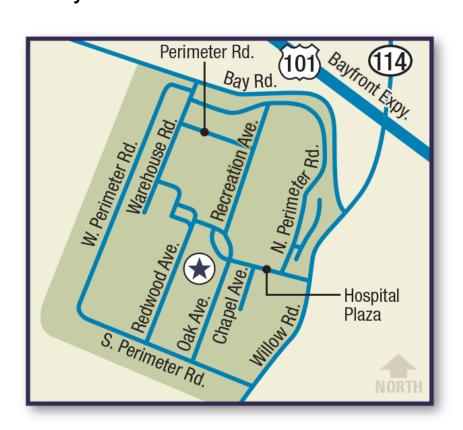

## Vicinity view of Menlo Park VA

| Department                           | Building                                             | Floor            |
|--------------------------------------|------------------------------------------------------|------------------|
| Addiction Therapy Services           | Building 321 -<br>Outpatient Mental<br>Health Center | First Floor (1)  |
| Agent Cashier                        | Building 334 -<br>Main Hospital                      | First Floor (1)  |
| American Indians Cultural Center     | Building 334 -<br>Main Hospital                      | First Floor (1)  |
| Audiology/Speech Pathology           | Building 334 -<br>Main Hospital                      | Second Floor (2) |
| Barber Shop                          | Building 334 -<br>Main Hospital                      | First Floor (1)  |
| Bowling Alley                        | Building 334 -<br>Main Hospital                      | First Floor (1)  |
| Café Stand                           | Building 334 -<br>Main Hospital                      | First Floor (1)  |
| Canteen/Café VA                      | Building 334 -<br>Main Hospital                      | First Floor (1)  |
| Community Care Program/Mental Health | Building 334 -<br>Main Hospital                      | Second Floor (2) |
| Compensated Work Therapy             | Building 321 -<br>Outpatient Mental<br>Health Center | First Floor (1)  |
| Computer Training                    | Building 334 -<br>Main Hospital                      | Second Floor (2) |
| Dental Clinic Waiting                | Building 334 -<br>Main Hospital                      | First Floor (1)  |
| Employee Fitness Center              | Building 334 -<br>Main Hospital                      | Second Floor (2) |
| Employee Health                      | Building 334 -<br>Main Hospital                      | First Floor (1)  |
| Family Research Center               | Building 334 -<br>Main Hospital                      | Second Floor (2) |
| Gymnasium                            | Building 334 -<br>Main Hospital                      | First Floor (1)  |
| Historical Room                      | Building 400 -<br>Welcome Center                     | First Floor (1)  |
| Intensive Case Management            | Building 334 -<br>Main Hospital                      | Second Floor (2) |
| Laboratory Blood Draw                | Building 334 -<br>Main Hospital                      | First Floor (1)  |
| National Center for PTSD             | Building 334 -<br>Main Hospital                      | Second Floor (2) |
| National Teleradiology Program       | Building 334 -<br>Main Hospital                      | Second Floor (2) |
| Outpatient Pharmacy                  | Building 321 -<br>Outpatient Mental<br>Health Center | First Floor (1)  |