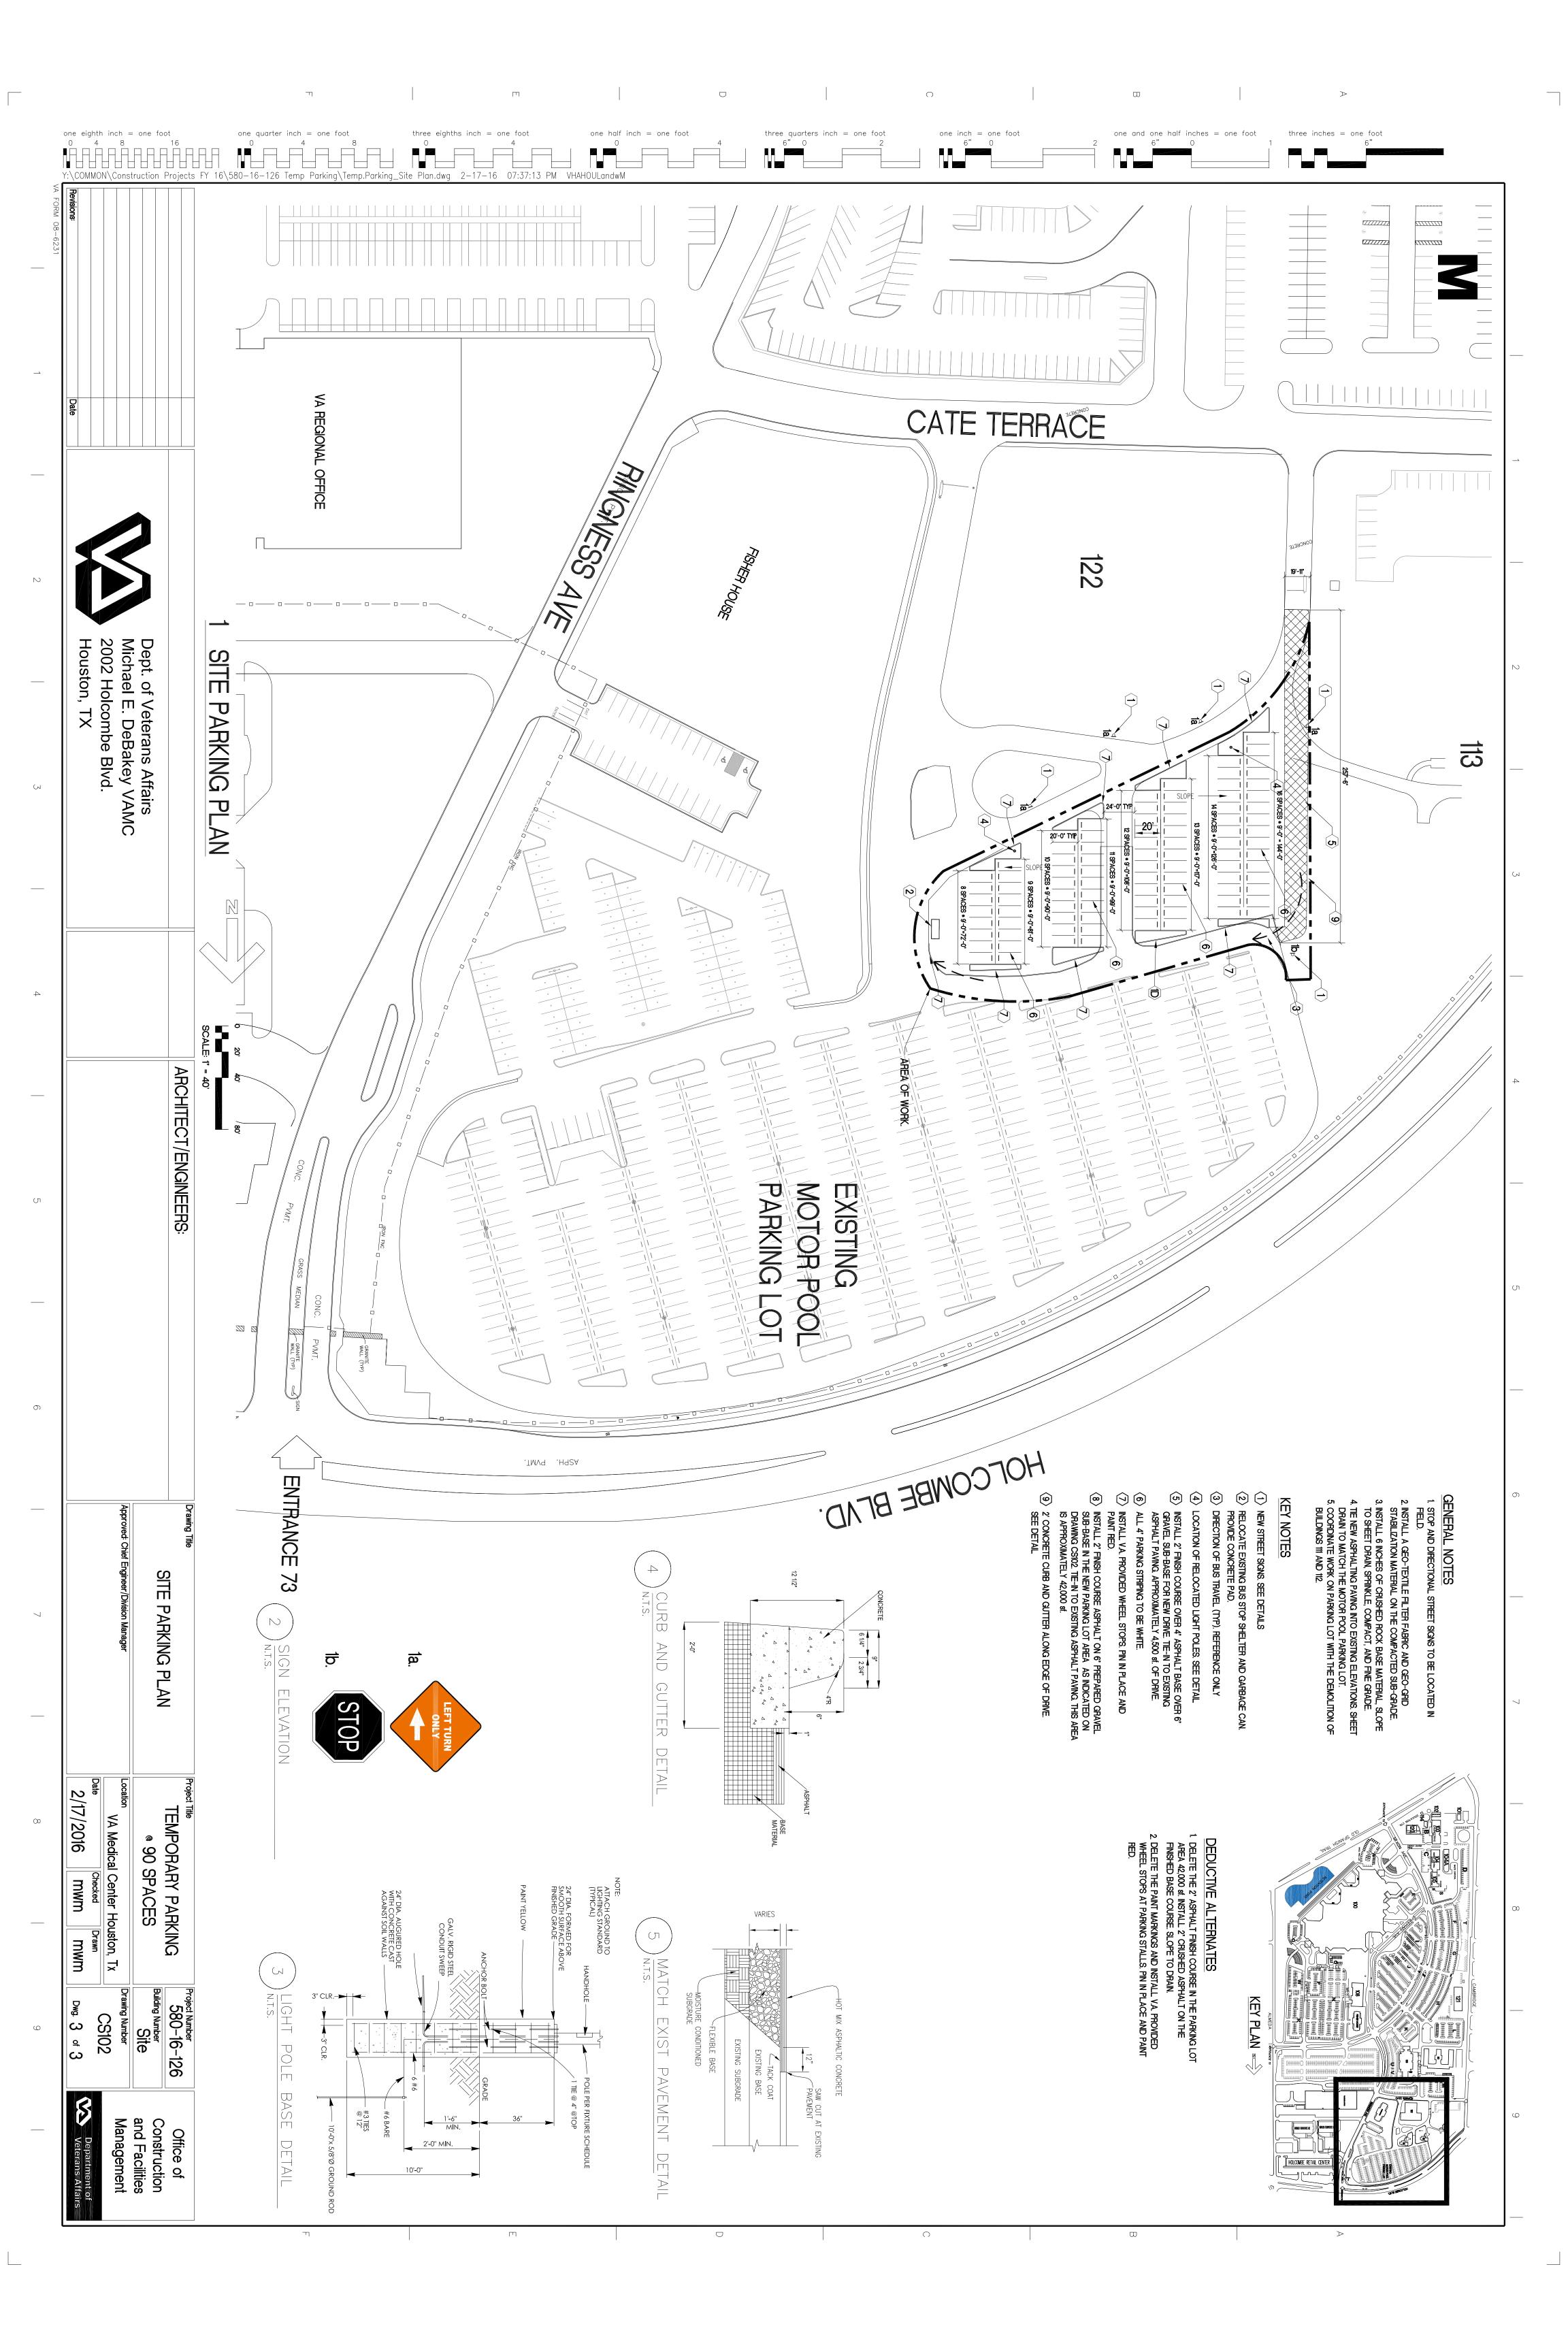

\_\_\_\_

4

\_\_\_\_

U

\_\_\_\_

σ

\_\_\_\_

| 7      | COVER SHEET<br>er/Division Manager                                 | LE VIEW       | TER<br>S<br>S<br>S<br>S<br>S<br>S<br>S<br>S<br>S<br>S<br>S<br>S<br>S<br>S<br>S<br>S<br>S<br>S<br>S |                                                                                                                                                                                                                                                                                                                                                                                                                                                                                                                                                                                                                                                                                                                                                                                  | X |     |
|--------|--------------------------------------------------------------------|---------------|----------------------------------------------------------------------------------------------------|----------------------------------------------------------------------------------------------------------------------------------------------------------------------------------------------------------------------------------------------------------------------------------------------------------------------------------------------------------------------------------------------------------------------------------------------------------------------------------------------------------------------------------------------------------------------------------------------------------------------------------------------------------------------------------------------------------------------------------------------------------------------------------|---|-----|
| ∞<br>∞ | TEMPORA<br>@ 90<br>Location<br>VA Medical<br>Date<br>0/17/2016     | Project Title | OTE<br>- OR PARTITION TYPE<br>EXTINGUISHER CABINET<br>NER GUARD<br>E/PLAN NORTH ARROW              | NOT ALL SYMBOLS ARE USED<br>"URNITURE, FIXTURE, & EQUIPMENT<br>GRAPHIC SCALE, ½"=1'-0"<br>ROOM NAME AND NUMBER                                                                                                                                                                                                                                                                                                                                                                                                                                                                                                                                                                                                                                                                   |   |     |
|        | TEMPORARY PARKING<br>© 90 SPACES<br>Checked Drawn<br>2/17/2016 mwm |               |                                                                                                    | IN THIS SET                                                                                                                                                                                                                                                                                                                                                                                                                                                                                                                                                                                                                                                                                                                                                                      |   | フロの |
| 0 – o  | Number<br>Number<br>Site<br>Number                                 |               | EXISTING CONSTRUCTION                                                                              | Materials   Image: Concrete   Image: Conconcrete <td></td> <td></td> |   |     |
|        | Office of<br>Construction<br>and Facilities<br>Management          |               | 4 TO BE REMOVED                                                                                    | TO REMAIN                                                                                                                                                                                                                                                                                                                                                                                                                                                                                                                                                                                                                                                                                                                                                                        |   |     |