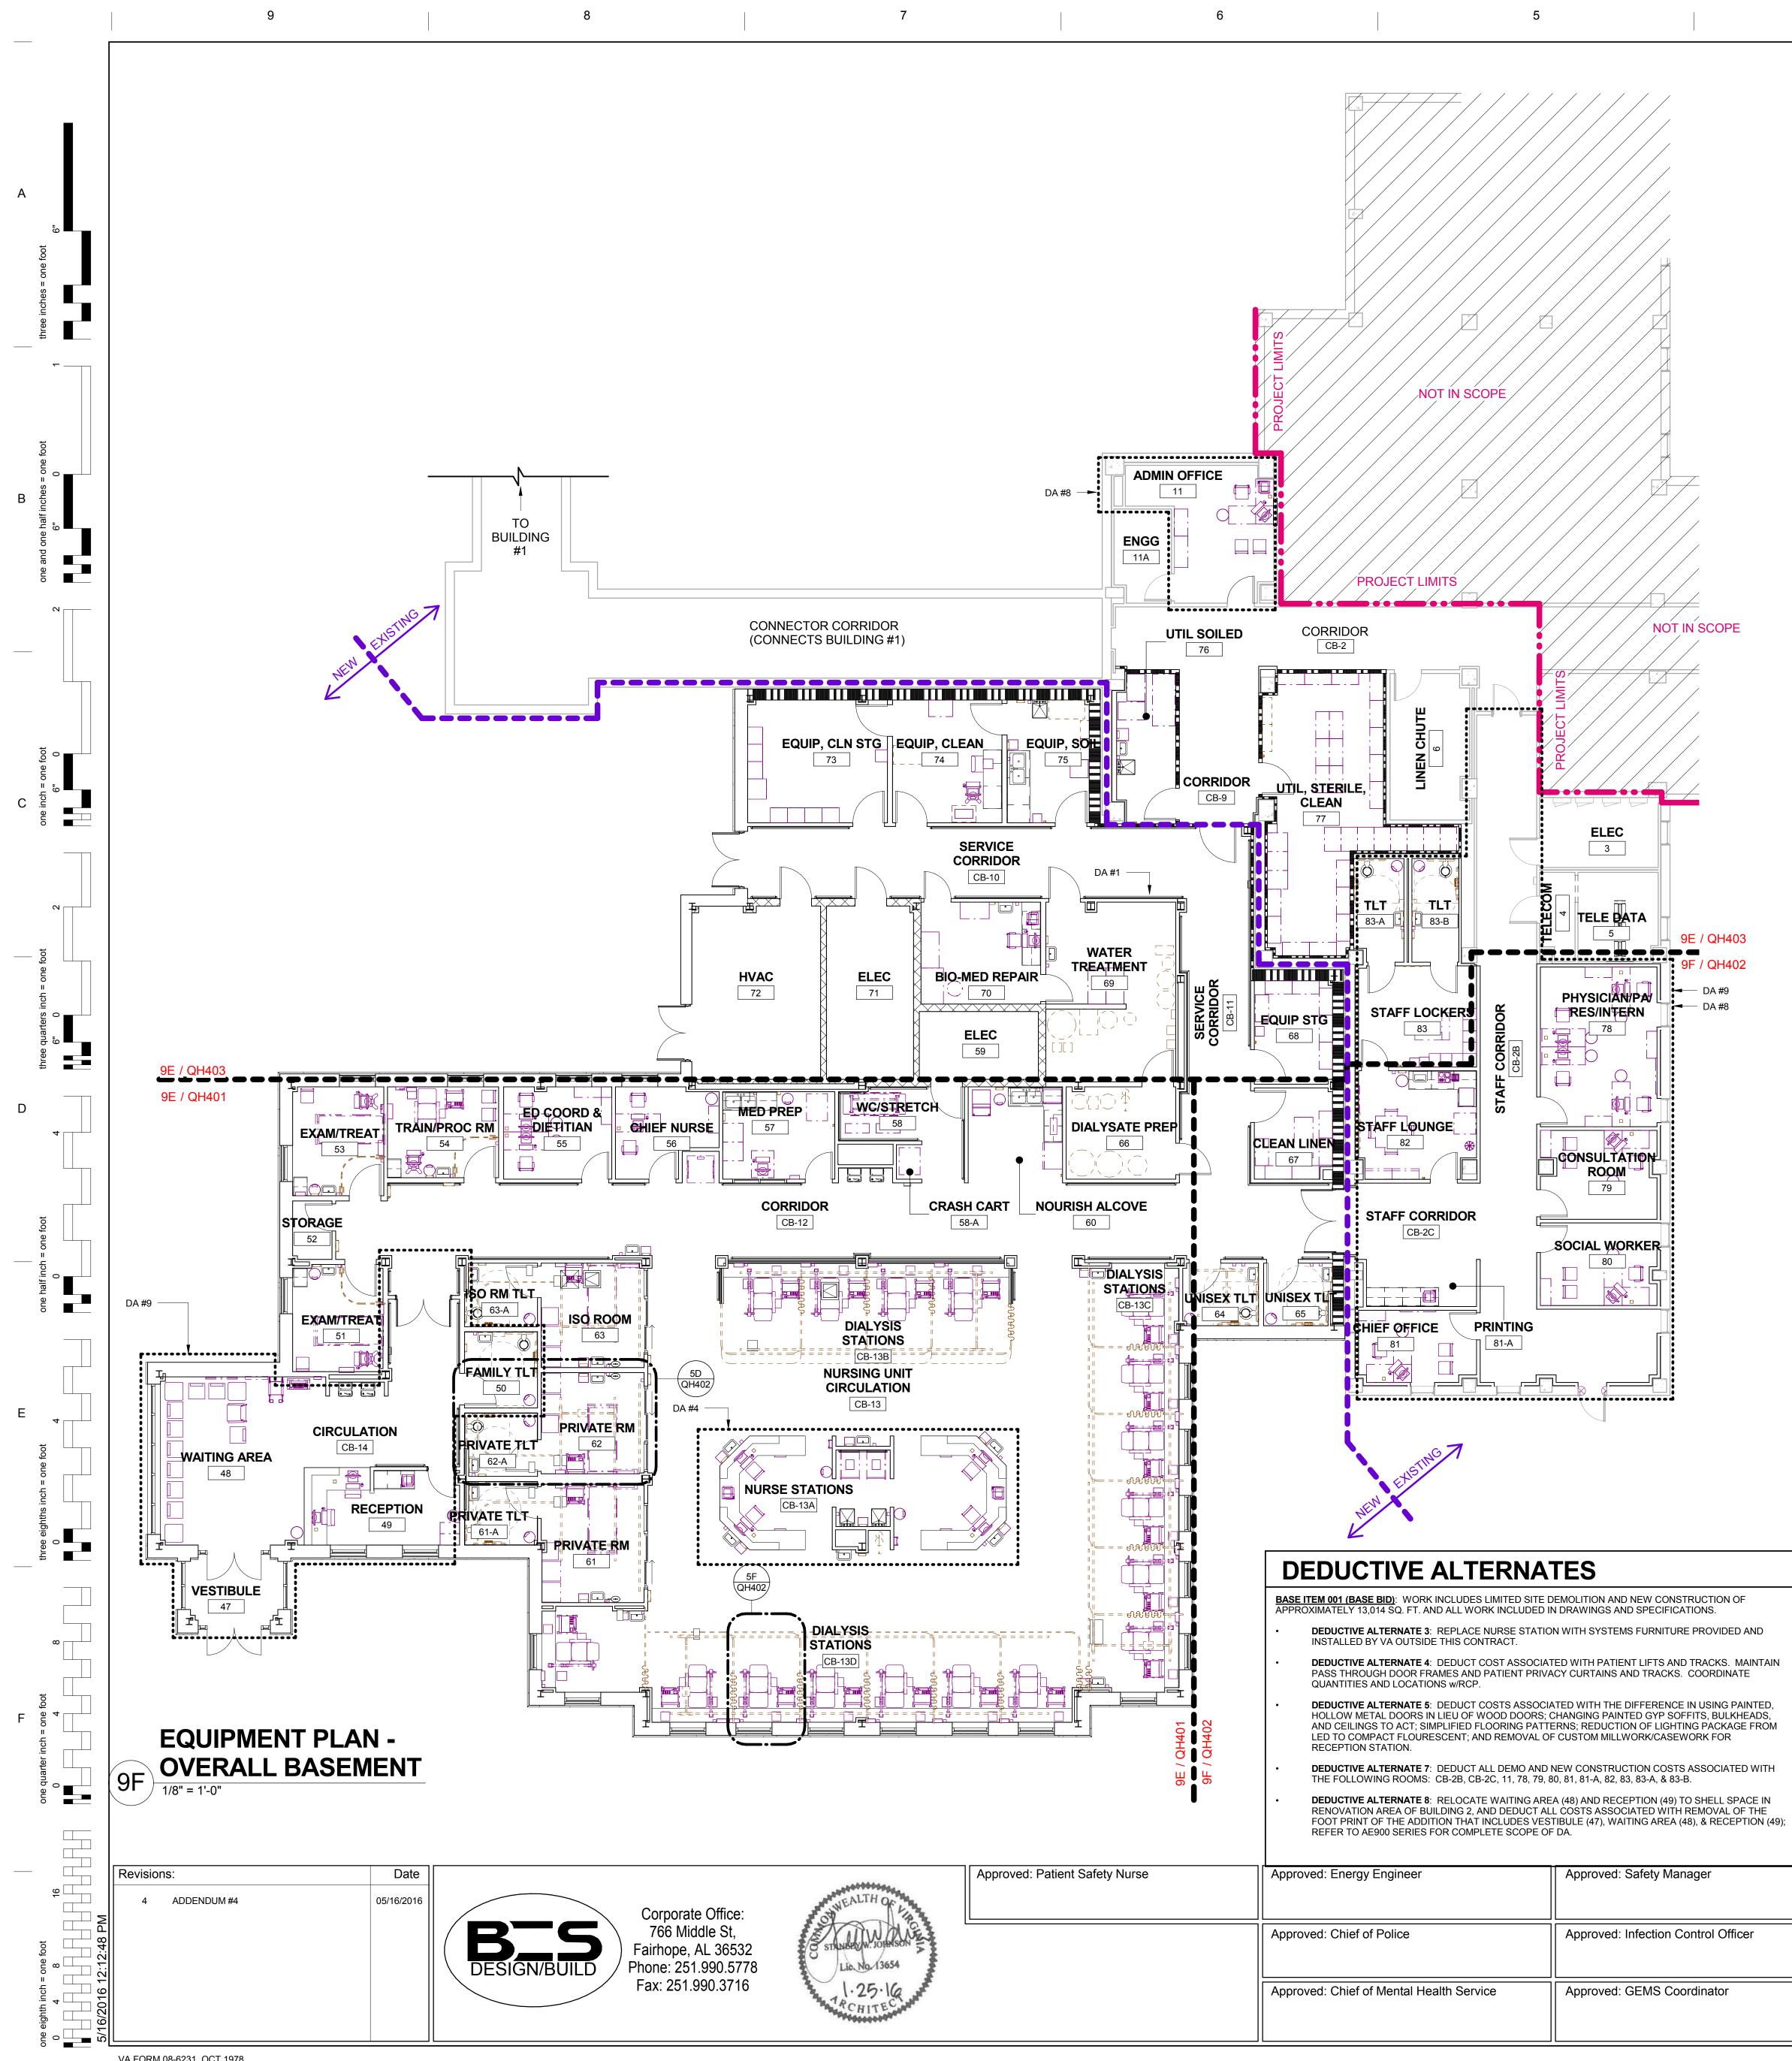

## MASTER EQUIPMENT SCHEDULE

| יייסםא ו                                                                                                                                                                                                                                                                             | JSN Name                                                                                                                                                                                                                                                                                                                                                                                                                                                                                                                                                                                                                                                                                                                                                                                                                                                                | JSN ACQ/INS<br>ASSIGNMENT                                                                                                                                                                                                                                                                                                                                               |
|--------------------------------------------------------------------------------------------------------------------------------------------------------------------------------------------------------------------------------------------------------------------------------------|-------------------------------------------------------------------------------------------------------------------------------------------------------------------------------------------------------------------------------------------------------------------------------------------------------------------------------------------------------------------------------------------------------------------------------------------------------------------------------------------------------------------------------------------------------------------------------------------------------------------------------------------------------------------------------------------------------------------------------------------------------------------------------------------------------------------------------------------------------------------------|-------------------------------------------------------------------------------------------------------------------------------------------------------------------------------------------------------------------------------------------------------------------------------------------------------------------------------------------------------------------------|
| A-ARCH                                                                                                                                                                                                                                                                               | TECTURAL<br>TELECOMMUNICATION OUTLET                                                                                                                                                                                                                                                                                                                                                                                                                                                                                                                                                                                                                                                                                                                                                                                                                                    | CC                                                                                                                                                                                                                                                                                                                                                                      |
| A1012                                                                                                                                                                                                                                                                                | TELEPHONE, WALL MOUNTED, 1 LINE                                                                                                                                                                                                                                                                                                                                                                                                                                                                                                                                                                                                                                                                                                                                                                                                                                         | CC                                                                                                                                                                                                                                                                                                                                                                      |
| A1016                                                                                                                                                                                                                                                                                | TELEPHONE, DESK, WITH SPEAKER                                                                                                                                                                                                                                                                                                                                                                                                                                                                                                                                                                                                                                                                                                                                                                                                                                           | CC                                                                                                                                                                                                                                                                                                                                                                      |
| A1017                                                                                                                                                                                                                                                                                | TELEPHONE; WALL MOUNTED; MULTIPLE LINE                                                                                                                                                                                                                                                                                                                                                                                                                                                                                                                                                                                                                                                                                                                                                                                                                                  | VV                                                                                                                                                                                                                                                                                                                                                                      |
| A1036                                                                                                                                                                                                                                                                                | LOCKER, SINGLE TIER, HALF HEIGHT; BASIS OF DESIGN:<br>TENNSCO STS-121236-A                                                                                                                                                                                                                                                                                                                                                                                                                                                                                                                                                                                                                                                                                                                                                                                              | VV                                                                                                                                                                                                                                                                                                                                                                      |
| A1040                                                                                                                                                                                                                                                                                | LOCKER, 2 PERSON, SIDE BY SIDE, 72x15x18                                                                                                                                                                                                                                                                                                                                                                                                                                                                                                                                                                                                                                                                                                                                                                                                                                | VV                                                                                                                                                                                                                                                                                                                                                                      |
| A1200                                                                                                                                                                                                                                                                                | LIFT SYSTEM, OVERHEAD, PATIENT ROOM. REF DA #4                                                                                                                                                                                                                                                                                                                                                                                                                                                                                                                                                                                                                                                                                                                                                                                                                          | CC                                                                                                                                                                                                                                                                                                                                                                      |
| A1200                                                                                                                                                                                                                                                                                | LIFT SYSTEM, OVERHEAD, PATIENT ROOM, TOILET ROOM,<br>BARIATRIC, REF DA #4.                                                                                                                                                                                                                                                                                                                                                                                                                                                                                                                                                                                                                                                                                                                                                                                              | CC                                                                                                                                                                                                                                                                                                                                                                      |
| A 4 2 0 E                                                                                                                                                                                                                                                                            |                                                                                                                                                                                                                                                                                                                                                                                                                                                                                                                                                                                                                                                                                                                                                                                                                                                                         | CC                                                                                                                                                                                                                                                                                                                                                                      |
| A1205                                                                                                                                                                                                                                                                                | LIFT SYSTEM, OVERHEAD, PATIENT ROOM w/BATH. REF DA #4.                                                                                                                                                                                                                                                                                                                                                                                                                                                                                                                                                                                                                                                                                                                                                                                                                  |                                                                                                                                                                                                                                                                                                                                                                         |
| A1206                                                                                                                                                                                                                                                                                | LIFT SYSTEM, OVERHEAD, PATIENT ROOM w/BATH, BARIATRIC.<br>REF DA #4.                                                                                                                                                                                                                                                                                                                                                                                                                                                                                                                                                                                                                                                                                                                                                                                                    | CC                                                                                                                                                                                                                                                                                                                                                                      |
| A5020                                                                                                                                                                                                                                                                                | BENCH; LOCKER ROOM; FLOOR MOUNTED                                                                                                                                                                                                                                                                                                                                                                                                                                                                                                                                                                                                                                                                                                                                                                                                                                       | VV                                                                                                                                                                                                                                                                                                                                                                      |
| A5085                                                                                                                                                                                                                                                                                | DISPENSER, PAPER CUP, SS, SURFACE MOUNTED                                                                                                                                                                                                                                                                                                                                                                                                                                                                                                                                                                                                                                                                                                                                                                                                                               | CC                                                                                                                                                                                                                                                                                                                                                                      |
| A5106                                                                                                                                                                                                                                                                                | WASTE DISPOSAL UNIT, SHARPS W/ GLOVE DISPENSER                                                                                                                                                                                                                                                                                                                                                                                                                                                                                                                                                                                                                                                                                                                                                                                                                          | VV                                                                                                                                                                                                                                                                                                                                                                      |
| A5180                                                                                                                                                                                                                                                                                | TRACK, CUBICLE, SURFACE MOUNTED, WITH CURTAIN                                                                                                                                                                                                                                                                                                                                                                                                                                                                                                                                                                                                                                                                                                                                                                                                                           | CC                                                                                                                                                                                                                                                                                                                                                                      |
| A5182                                                                                                                                                                                                                                                                                | TRACK, CUBICLE, SUSPENDED, WITH CURTAIN                                                                                                                                                                                                                                                                                                                                                                                                                                                                                                                                                                                                                                                                                                                                                                                                                                 | CC                                                                                                                                                                                                                                                                                                                                                                      |
| A5210                                                                                                                                                                                                                                                                                | BRACKET, TELEVISION, WALL MOUNTED, W/ADJUST ARM                                                                                                                                                                                                                                                                                                                                                                                                                                                                                                                                                                                                                                                                                                                                                                                                                         | CC                                                                                                                                                                                                                                                                                                                                                                      |
| \5215*                                                                                                                                                                                                                                                                               | BRACKET, TELEVISION, CEILING MOUNTED                                                                                                                                                                                                                                                                                                                                                                                                                                                                                                                                                                                                                                                                                                                                                                                                                                    | CC                                                                                                                                                                                                                                                                                                                                                                      |
|                                                                                                                                                                                                                                                                                      | CASEWORK                                                                                                                                                                                                                                                                                                                                                                                                                                                                                                                                                                                                                                                                                                                                                                                                                                                                |                                                                                                                                                                                                                                                                                                                                                                         |
| -FIXED<br>CD040                                                                                                                                                                                                                                                                      |                                                                                                                                                                                                                                                                                                                                                                                                                                                                                                                                                                                                                                                                                                                                                                                                                                                                         | <u> </u>                                                                                                                                                                                                                                                                                                                                                                |
|                                                                                                                                                                                                                                                                                      |                                                                                                                                                                                                                                                                                                                                                                                                                                                                                                                                                                                                                                                                                                                                                                                                                                                                         | 00                                                                                                                                                                                                                                                                                                                                                                      |
| CE030                                                                                                                                                                                                                                                                                | CABINET; W/H; 2 SH; 2 GDO; SLOPING TOP; 38X30X13                                                                                                                                                                                                                                                                                                                                                                                                                                                                                                                                                                                                                                                                                                                                                                                                                        | CC                                                                                                                                                                                                                                                                                                                                                                      |
| CE050                                                                                                                                                                                                                                                                                | CABINET; W/H; 2 SH; 2 GDO; SLOPING TOP; 38X48X13                                                                                                                                                                                                                                                                                                                                                                                                                                                                                                                                                                                                                                                                                                                                                                                                                        | CC                                                                                                                                                                                                                                                                                                                                                                      |
| -MODU                                                                                                                                                                                                                                                                                | LAR CASEWORK                                                                                                                                                                                                                                                                                                                                                                                                                                                                                                                                                                                                                                                                                                                                                                                                                                                            |                                                                                                                                                                                                                                                                                                                                                                         |
| E0210                                                                                                                                                                                                                                                                                | DESK, DOUBLE PEDESTAL                                                                                                                                                                                                                                                                                                                                                                                                                                                                                                                                                                                                                                                                                                                                                                                                                                                   | VV                                                                                                                                                                                                                                                                                                                                                                      |
| E0903                                                                                                                                                                                                                                                                                | LOCKER, SUPPLY, W/ SHELVES WALL MTD 23"W X 20"D                                                                                                                                                                                                                                                                                                                                                                                                                                                                                                                                                                                                                                                                                                                                                                                                                         | VV                                                                                                                                                                                                                                                                                                                                                                      |
| E0906                                                                                                                                                                                                                                                                                | LOCKER, SUPPLY, GENERAL WALL MTD 23"W X 20"D                                                                                                                                                                                                                                                                                                                                                                                                                                                                                                                                                                                                                                                                                                                                                                                                                            | VV                                                                                                                                                                                                                                                                                                                                                                      |
| E0912                                                                                                                                                                                                                                                                                | LOCKER, SUPPLY, MED SURG, WALL MTD, 23"Wx20"Dx78"H                                                                                                                                                                                                                                                                                                                                                                                                                                                                                                                                                                                                                                                                                                                                                                                                                      | VV                                                                                                                                                                                                                                                                                                                                                                      |
| E0921                                                                                                                                                                                                                                                                                | TRANSPORTER, LOCKER, SUPPLY, 27"WX25"D                                                                                                                                                                                                                                                                                                                                                                                                                                                                                                                                                                                                                                                                                                                                                                                                                                  | VV                                                                                                                                                                                                                                                                                                                                                                      |
| E0945                                                                                                                                                                                                                                                                                | CART, COMPUTER, MOBILE, 36"Hx32"Wx22"D                                                                                                                                                                                                                                                                                                                                                                                                                                                                                                                                                                                                                                                                                                                                                                                                                                  | VV                                                                                                                                                                                                                                                                                                                                                                      |
|                                                                                                                                                                                                                                                                                      |                                                                                                                                                                                                                                                                                                                                                                                                                                                                                                                                                                                                                                                                                                                                                                                                                                                                         |                                                                                                                                                                                                                                                                                                                                                                         |
| E0954                                                                                                                                                                                                                                                                                | CART, EMERGENCY, MOBILE, 66"Hx52"Wx22"D                                                                                                                                                                                                                                                                                                                                                                                                                                                                                                                                                                                                                                                                                                                                                                                                                                 | VV                                                                                                                                                                                                                                                                                                                                                                      |
| E0954<br>E0963                                                                                                                                                                                                                                                                       | CART, EMERGENCY, MOBILE, 66"Hx52"Wx22"D<br>CART, GENERAL STORAGE, MOBILE                                                                                                                                                                                                                                                                                                                                                                                                                                                                                                                                                                                                                                                                                                                                                                                                | VV<br>VV                                                                                                                                                                                                                                                                                                                                                                |
| E0963                                                                                                                                                                                                                                                                                | CART, GENERAL STORAGE, MOBILE                                                                                                                                                                                                                                                                                                                                                                                                                                                                                                                                                                                                                                                                                                                                                                                                                                           |                                                                                                                                                                                                                                                                                                                                                                         |
| E0963<br>-FURNI                                                                                                                                                                                                                                                                      | CART, GENERAL STORAGE, MOBILE<br>TURE AND FURNISHINGS                                                                                                                                                                                                                                                                                                                                                                                                                                                                                                                                                                                                                                                                                                                                                                                                                   | VV                                                                                                                                                                                                                                                                                                                                                                      |
| E0963<br>-FURNI<br>F0110                                                                                                                                                                                                                                                             | CART, GENERAL STORAGE, MOBILE<br>TURE AND FURNISHINGS<br>BOOKCASE, 3 SHELF                                                                                                                                                                                                                                                                                                                                                                                                                                                                                                                                                                                                                                                                                                                                                                                              | VV<br>VV                                                                                                                                                                                                                                                                                                                                                                |
| E0963<br>-FURNI<br>F0110<br>F0115                                                                                                                                                                                                                                                    | CART, GENERAL STORAGE, MOBILE<br>TURE AND FURNISHINGS<br>BOOKCASE, 3 SHELF<br>BOOKCASE, OPEN, 5 SHELF                                                                                                                                                                                                                                                                                                                                                                                                                                                                                                                                                                                                                                                                                                                                                                   | VV     VV     VV     VV                                                                                                                                                                                                                                                                                                                                                 |
| E0963<br>-FURNI<br>F0110<br>F0115<br>F0120                                                                                                                                                                                                                                           | CART, GENERAL STORAGE, MOBILE<br>TURE AND FURNISHINGS<br>BOOKCASE, 3 SHELF<br>BOOKCASE, OPEN, 5 SHELF<br>BOOKCASE, EXECUTIVE, 3 SHELF, WOOD                                                                                                                                                                                                                                                                                                                                                                                                                                                                                                                                                                                                                                                                                                                             | VV     VV     VV     VV     VV     VV                                                                                                                                                                                                                                                                                                                                   |
| E0963<br>-FURNI<br>F0110<br>F0115<br>F0120<br>F0205                                                                                                                                                                                                                                  | CART, GENERAL STORAGE, MOBILE<br>TURE AND FURNISHINGS<br>BOOKCASE, 3 SHELF<br>BOOKCASE, OPEN, 5 SHELF<br>BOOKCASE, EXECUTIVE, 3 SHELF, WOOD<br>CHAIR, SIDE, WITH ARMS                                                                                                                                                                                                                                                                                                                                                                                                                                                                                                                                                                                                                                                                                                   | VV     VV     VV     VV     VV     VV     VV     VV     VV                                                                                                                                                                                                                                                                                                              |
| E0963<br>-FURNI<br>F0110<br>F0115<br>F0120<br>F0205<br>F0210                                                                                                                                                                                                                         | CART, GENERAL STORAGE, MOBILE<br>TURE AND FURNISHINGS<br>BOOKCASE, 3 SHELF<br>BOOKCASE, OPEN, 5 SHELF<br>BOOKCASE, EXECUTIVE, 3 SHELF, WOOD<br>CHAIR, SIDE, WITH ARMS<br>CHAIR, SIDE, WITHOUT ARMS                                                                                                                                                                                                                                                                                                                                                                                                                                                                                                                                                                                                                                                                      | VV                                                                                                                                                                                                                                                                                                |
| E0963<br>-FURNI<br>F0110<br>F0115<br>F0120<br>F0205<br>F0210<br>F0225                                                                                                                                                                                                                | CART, GENERAL STORAGE, MOBILE<br>TURE AND FURNISHINGS<br>BOOKCASE, 3 SHELF<br>BOOKCASE, OPEN, 5 SHELF<br>BOOKCASE, EXECUTIVE, 3 SHELF, WOOD<br>CHAIR, SIDE, WITH ARMS<br>CHAIR, SIDE, WITHOUT ARMS<br>CHAIR, DINING ROOM                                                                                                                                                                                                                                                                                                                                                                                                                                                                                                                                                                                                                                                | VV                                                                                                                                                                                                                                                             |
| E0963<br>-FURNI<br>F0110<br>F0115<br>F0120<br>F0205<br>F0210<br>F0225<br>F0230                                                                                                                                                                                                       | CART, GENERAL STORAGE, MOBILE<br>TURE AND FURNISHINGS<br>BOOKCASE, 3 SHELF<br>BOOKCASE, OPEN, 5 SHELF<br>BOOKCASE, EXECUTIVE, 3 SHELF, WOOD<br>CHAIR, SIDE, WITH ARMS<br>CHAIR, SIDE, WITHOUT ARMS<br>CHAIR, DINING ROOM<br>CHAIR; DRAFTING; ROTARY                                                                                                                                                                                                                                                                                                                                                                                                                                                                                                                                                                                                                     | VV                                                                                                                                                                                                                                        |
| E0963<br>-FURNI<br>F0110<br>F0115<br>F0120<br>F0205<br>F0210<br>F0225<br>F0230<br>F0280                                                                                                                                                                                              | CART, GENERAL STORAGE, MOBILE<br>TURE AND FURNISHINGS<br>BOOKCASE, 3 SHELF<br>BOOKCASE, OPEN, 5 SHELF<br>BOOKCASE, EXECUTIVE, 3 SHELF, WOOD<br>CHAIR, SIDE, WITH ARMS<br>CHAIR, SIDE, WITHOUT ARMS<br>CHAIR, DINING ROOM<br>CHAIR; DRAFTING; ROTARY<br>CHAIR, SWIVEL, LOW BACK                                                                                                                                                                                                                                                                                                                                                                                                                                                                                                                                                                                          | VV                                                                                                                                                                                                     |
| E0963<br>-FURNI<br>F0110<br>F0115<br>F0120<br>F0205<br>F0210<br>F0225<br>F0230<br>F0280<br>F0305                                                                                                                                                                                     | CART, GENERAL STORAGE, MOBILE<br>TURE AND FURNISHINGS<br>BOOKCASE, 3 SHELF<br>BOOKCASE, OPEN, 5 SHELF<br>BOOKCASE, EXECUTIVE, 3 SHELF, WOOD<br>CHAIR, SIDE, WITH ARMS<br>CHAIR, SIDE, WITHOUT ARMS<br>CHAIR, DINING ROOM<br>CHAIR; DRAFTING; ROTARY<br>CHAIR, SWIVEL, LOW BACK<br>CHAIR, WAITING ROOM, SINGLE                                                                                                                                                                                                                                                                                                                                                                                                                                                                                                                                                           | VV                                                                                                                                                                                                     |
| E0963<br>-FURNI<br>F0110<br>F0115<br>F0120<br>F0205<br>F0210<br>F0225<br>F0230<br>F0280<br>F0280<br>F0305                                                                                                                                                                            | CART, GENERAL STORAGE, MOBILE<br>TURE AND FURNISHINGS<br>BOOKCASE, 3 SHELF<br>BOOKCASE, OPEN, 5 SHELF<br>BOOKCASE, EXECUTIVE, 3 SHELF, WOOD<br>CHAIR, SIDE, WITH ARMS<br>CHAIR, SIDE, WITHOUT ARMS<br>CHAIR, SIDE, WITHOUT ARMS<br>CHAIR, DINING ROOM<br>CHAIR; DRAFTING; ROTARY<br>CHAIR, SWIVEL, LOW BACK<br>CHAIR, WAITING ROOM, SINGLE<br>BARIACTRIC CHAIR, WAITING ROOM, SINGLE                                                                                                                                                                                                                                                                                                                                                                                                                                                                                    | VV                                                                                                                                                                  |
| E0963<br>-FURNI<br>F0110<br>F0115<br>F0120<br>F0205<br>F0210<br>F0225<br>F0230<br>F0280<br>F0280<br>F0305<br>C0305.1<br>F0340                                                                                                                                                        | CART, GENERAL STORAGE, MOBILE<br>TURE AND FURNISHINGS<br>BOOKCASE, 3 SHELF<br>BOOKCASE, OPEN, 5 SHELF<br>BOOKCASE, EXECUTIVE, 3 SHELF, WOOD<br>CHAIR, SIDE, WITH ARMS<br>CHAIR, SIDE, WITHOUT ARMS<br>CHAIR, SIDE, WITHOUT ARMS<br>CHAIR, DINING ROOM<br>CHAIR; DRAFTING; ROTARY<br>CHAIR, SWIVEL, LOW BACK<br>CHAIR, WAITING ROOM, SINGLE<br>BARIACTRIC CHAIR, WAITING ROOM, SINGLE<br>STOOL, SELF ADJUSTING                                                                                                                                                                                                                                                                                                                                                                                                                                                           | VV                                                                                                                                                                  |
| E0963<br>-FURNI<br>F0110<br>F0115<br>F0120<br>F0205<br>F0210<br>F0225<br>F0230<br>F0280<br>F0280<br>F0305<br>C0305.1<br>F0340                                                                                                                                                        | CART, GENERAL STORAGE, MOBILE<br>TURE AND FURNISHINGS<br>BOOKCASE, 3 SHELF<br>BOOKCASE, OPEN, 5 SHELF<br>BOOKCASE, EXECUTIVE, 3 SHELF, WOOD<br>CHAIR, SIDE, WITH ARMS<br>CHAIR, SIDE, WITHOUT ARMS<br>CHAIR, DINING ROOM<br>CHAIR, DINING ROOM<br>CHAIR; DRAFTING; ROTARY<br>CHAIR, SWIVEL, LOW BACK<br>CHAIR, WAITING ROOM, SINGLE<br>BARIACTRIC CHAIR, WAITING ROOM, SINGLE<br>STOOL, SELF ADJUSTING<br>CABINET; FILING; HALF HEIGHT; 2 DRAWER                                                                                                                                                                                                                                                                                                                                                                                                                        | VV                                                                                                                                                                  |
| E0963<br>-FURNI<br>F0110<br>F0115<br>F0120<br>F0205<br>F0205<br>F0210<br>F0225<br>F0230<br>F0280<br>F0305<br>F0305<br>T0305.1<br>F0340<br>F0410                                                                                                                                      | CART, GENERAL STORAGE, MOBILE<br>TURE AND FURNISHINGS<br>BOOKCASE, 3 SHELF<br>BOOKCASE, OPEN, 5 SHELF<br>BOOKCASE, EXECUTIVE, 3 SHELF, WOOD<br>CHAIR, SIDE, WITH ARMS<br>CHAIR, SIDE, WITHOUT ARMS<br>CHAIR, SIDE, WITHOUT ARMS<br>CHAIR, DINING ROOM<br>CHAIR; DRAFTING; ROTARY<br>CHAIR, SWIVEL, LOW BACK<br>CHAIR, WAITING ROOM, SINGLE<br>BARIACTRIC CHAIR, WAITING ROOM, SINGLE<br>STOOL, SELF ADJUSTING                                                                                                                                                                                                                                                                                                                                                                                                                                                           | VV                                                                                                                                                                  |
| E0963<br>-FURNI<br>F0110<br>F0115<br>F0120<br>F0205<br>F0210<br>F0225<br>F0230<br>F0280<br>F0280<br>F0280<br>F0305<br>C0305.1<br>F0340<br>F0410<br>F0420                                                                                                                             | CART, GENERAL STORAGE, MOBILE<br>TURE AND FURNISHINGS<br>BOOKCASE, 3 SHELF<br>BOOKCASE, OPEN, 5 SHELF<br>BOOKCASE, EXECUTIVE, 3 SHELF, WOOD<br>CHAIR, SIDE, WITH ARMS<br>CHAIR, SIDE, WITHOUT ARMS<br>CHAIR, DINING ROOM<br>CHAIR, DINING ROOM<br>CHAIR; DRAFTING; ROTARY<br>CHAIR, SWIVEL, LOW BACK<br>CHAIR, WAITING ROOM, SINGLE<br>BARIACTRIC CHAIR, WAITING ROOM, SINGLE<br>STOOL, SELF ADJUSTING<br>CABINET; FILING; HALF HEIGHT; 2 DRAWER                                                                                                                                                                                                                                                                                                                                                                                                                        | VV                                                                                                                                                           |
| E0963<br>-FURNI<br>F0110<br>F0115<br>F0120<br>F0205<br>F0205<br>F0225<br>F0230<br>F0280<br>F0280<br>F0280<br>F0305<br>C0305.1<br>F0340<br>F0410<br>F0410<br>F0410<br>F0410                                                                                                           | CART, GENERAL STORAGE, MOBILE<br>TURE AND FURNISHINGS<br>BOOKCASE, 3 SHELF<br>BOOKCASE, OPEN, 5 SHELF<br>BOOKCASE, EXECUTIVE, 3 SHELF, WOOD<br>CHAIR, SIDE, WITH ARMS<br>CHAIR, SIDE, WITHOUT ARMS<br>CHAIR, DINING ROOM<br>CHAIR; DRAFTING; ROTARY<br>CHAIR, SWIVEL, LOW BACK<br>CHAIR, WAITING ROOM, SINGLE<br>BARIACTRIC CHAIR, WAITING ROOM, SINGLE<br>STOOL, SELF ADJUSTING<br>CABINET; FILING; HALF HEIGHT; 2 DRAWER<br>CABINET; FILING; LATERAL; HALF HEIGHT                                                                                                                                                                                                                                                                                                                                                                                                     | VV                                                                                                                        |
| E0963<br>-FURNI<br>F0110<br>F0115<br>F0120<br>F0205<br>F0210<br>F0225<br>F0230<br>F0230<br>F0230<br>F0305<br>F0305<br>F0305<br>F0305<br>F0305<br>F0340<br>F0410<br>F0410<br>F0410<br>F0410<br>F0515                                                                                  | CART, GENERAL STORAGE, MOBILE<br>TURE AND FURNISHINGS<br>BOOKCASE, 3 SHELF<br>BOOKCASE, OPEN, 5 SHELF<br>BOOKCASE, EXECUTIVE, 3 SHELF, WOOD<br>CHAIR, SIDE, WITH ARMS<br>CHAIR, SIDE, WITHOUT ARMS<br>CHAIR, SIDE, WITHOUT ARMS<br>CHAIR, DINING ROOM<br>CHAIR; DRAFTING; ROTARY<br>CHAIR, SWIVEL, LOW BACK<br>CHAIR, WAITING ROOM, SINGLE<br>BARIACTRIC CHAIR, WAITING ROOM, SINGLE<br>STOOL, SELF ADJUSTING<br>CABINET; FILING; HALF HEIGHT; 2 DRAWER<br>CABINET; FILING; LATERAL; HALF HEIGHT<br>CART, SUPPLY, LINEN                                                                                                                                                                                                                                                                                                                                                 | VV                                                                                            |
| E0963<br>-FURNI<br>F0110<br>F0115<br>F0120<br>F0205<br>F0210<br>F0225<br>F0230<br>F0280<br>F0280<br>F0280<br>F0280<br>F0280<br>F0280<br>F0280<br>F0280<br>F0210<br>F0420<br>F0410<br>F0410<br>F0410<br>F0410<br>F0420<br>F0515<br>F0535                                              | CART, GENERAL STORAGE, MOBILE<br>TURE AND FURNISHINGS<br>BOOKCASE, 3 SHELF<br>BOOKCASE, OPEN, 5 SHELF<br>BOOKCASE, EXECUTIVE, 3 SHELF, WOOD<br>CHAIR, SIDE, WITH ARMS<br>CHAIR, SIDE, WITHOUT ARMS<br>CHAIR, SIDE, WITHOUT ARMS<br>CHAIR, DINING ROOM<br>CHAIR; DRAFTING; ROTARY<br>CHAIR; WAITING ROOM, SINGLE<br>BARIACTRIC CHAIR, WAITING ROOM, SINGLE<br>STOOL, SELF ADJUSTING<br>CABINET; FILING; HALF HEIGHT; 2 DRAWER<br>CABINET; FILING; LATERAL; HALF HEIGHT<br>CART, SUPPLY, LINEN                                                                                                                                                                                                                                                                                                                                                                            | VV                                                                                     |
| E0963<br>-FURNI<br>F0110<br>F0115<br>F0120<br>F0205<br>F0205<br>F0225<br>F0230<br>F0280<br>F0280<br>F0305<br>F0305<br>F0305<br>F0340<br>F0410<br>F0410<br>F0410<br>F0410<br>F0515<br>F0515<br>F0535<br>F0740                                                                         | CART, GENERAL STORAGE, MOBILE<br>TURE AND FURNISHINGS<br>BOOKCASE, 3 SHELF<br>BOOKCASE, OPEN, 5 SHELF<br>BOOKCASE, EXECUTIVE, 3 SHELF, WOOD<br>CHAIR, SIDE, WITH ARMS<br>CHAIR, SIDE, WITHOUT ARMS<br>CHAIR, SIDE, WITHOUT ARMS<br>CHAIR, DINING ROOM<br>CHAIR; DRAFTING; ROTARY<br>CHAIR; DRAFTING; ROTARY<br>CHAIR, SWIVEL, LOW BACK<br>CHAIR, WAITING ROOM, SINGLE<br>BARIACTRIC CHAIR, WAITING ROOM, SINGLE<br>STOOL, SELF ADJUSTING<br>CABINET; FILING; HALF HEIGHT; 2 DRAWER<br>CABINET; FILING; LATERAL; HALF HEIGHT<br>CART, SUPPLY, LINEN<br>CART, SUPPLY, LINEN<br>CART; UTILITY                                                                                                                                                                                                                                                                              | VV                                                                                                          |
| E0963<br>-FURNI<br>F0110<br>F0115<br>F0120<br>F0205<br>F0205<br>F0210<br>F0225<br>F0230<br>F0230<br>F0230<br>F0305<br>F0305<br>F0305<br>F0305<br>F0340<br>F0410<br>F0410<br>F0515<br>F0535<br>F0535<br>F0740<br>F0795                                                                | CART, GENERAL STORAGE, MOBILE<br>TURE AND FURNISHINGS<br>BOOKCASE, 3 SHELF<br>BOOKCASE, OPEN, 5 SHELF<br>BOOKCASE, EXECUTIVE, 3 SHELF, WOOD<br>CHAIR, SIDE, WITH ARMS<br>CHAIR, SIDE, WITHOUT ARMS<br>CHAIR, SIDE, WITHOUT ARMS<br>CHAIR, DINING ROOM<br>CHAIR, DINING ROOM<br>CHAIR, DINING ROOM<br>CHAIR, WAITING ROOM, SINGLE<br>BARIACTRIC CHAIR, WAITING ROOM, SINGLE<br>STOOL, SELF ADJUSTING<br>CABINET; FILING; HALF HEIGHT; 2 DRAWER<br>CABINET; FILING; LATERAL; HALF HEIGHT<br>CART, SUPPLY, LINEN<br>CART, SUPPLY, LINEN<br>CART; UTILITY<br>TABLE, OCCASIONAL, LAMP<br>TABLE, DINING                                                                                                                                                                                                                                                                       | VV                                                         |
| E0963<br>-FURNI<br>F0110<br>F0115<br>F0120<br>F0205<br>F0210<br>F0225<br>F0230<br>F0280<br>F0280<br>F0280<br>F0280<br>F0280<br>F0280<br>F0280<br>F0280<br>F0280<br>F0280<br>F0280<br>F0305<br>F0305<br>F0340<br>F0515<br>F0535<br>F0740<br>F0795<br>F2000                            | CART, GENERAL STORAGE, MOBILE<br>TURE AND FURNISHINGS<br>BOOKCASE, 3 SHELF<br>BOOKCASE, OPEN, 5 SHELF<br>BOOKCASE, EXECUTIVE, 3 SHELF, WOOD<br>CHAIR, SIDE, WITH ARMS<br>CHAIR, SIDE, WITHOUT ARMS<br>CHAIR, SIDE, WITHOUT ARMS<br>CHAIR, DINING ROOM<br>CHAIR; DRAFTING; ROTARY<br>CHAIR, WAITING ROOM, SINGLE<br>BARIACTRIC CHAIR, WAITING ROOM, SINGLE<br>STOOL, SELF ADJUSTING<br>CABINET; FILING; HALF HEIGHT; 2 DRAWER<br>CABINET; FILING; LATERAL; HALF HEIGHT<br>CART, SUPPLY, LINEN<br>CART, SUPPLY, LINEN<br>CART; UTILITY<br>TABLE, OCCASIONAL, LAMP<br>TABLE, DINING<br>BASKET, WASTEPAPER, ROUND, METAL                                                                                                                                                                                                                                                    | VV                      |
| E0963<br>-FURNI<br>F0110<br>F0115<br>F0120<br>F0205<br>F0205<br>F0210<br>F0225<br>F0230<br>F0280<br>F0305<br>F0305<br>F0305<br>F0305<br>F0340<br>F0410<br>F0410<br>F0410<br>F0410<br>F0515<br>F0535<br>F0740<br>F0795<br>F0795<br>F0700<br>F2010                                     | CART, GENERAL STORAGE, MOBILE<br>TURE AND FURNISHINGS<br>BOOKCASE, 3 SHELF<br>BOOKCASE, OPEN, 5 SHELF<br>BOOKCASE, EXECUTIVE, 3 SHELF, WOOD<br>CHAIR, SIDE, WITH ARMS<br>CHAIR, SIDE, WITHOUT ARMS<br>CHAIR, SIDE, WITHOUT ARMS<br>CHAIR, DINING ROOM<br>CHAIR; DRAFTING; ROTARY<br>CHAIR, WAITING ROOM, SINGLE<br>BARIACTRIC CHAIR, WAITING ROOM, SINGLE<br>STOOL, SELF ADJUSTING<br>CABINET; FILING; HALF HEIGHT; 2 DRAWER<br>CABINET; FILING; LATERAL; HALF HEIGHT<br>CART, SUPPLY, LINEN<br>CART, SUPPLY, LINEN<br>CART, SUPPLY, LINEN<br>CART; UTILITY<br>TABLE, OCCASIONAL, LAMP<br>TABLE, DINING<br>BASKET, WASTEPAPER, ROUND, METAL<br>BASKET, WASTEPAPER, STEP-ON                                                                                                                                                                                              | VV     VV |
| E0963<br>-FURNI<br>F0110<br>F0115<br>F0120<br>F0205<br>F0210<br>F0225<br>F0230<br>F0280<br>F0280<br>F0280<br>F0280<br>F0280<br>F0280<br>F0280<br>F0235<br>F0305<br>F0340<br>F0515<br>F0515<br>F0515<br>F0535<br>F0740<br>F0595<br>F0795<br>F2000<br>F2010<br>F2017                   | CART, GENERAL STORAGE, MOBILE<br>TURE AND FURNISHINGS<br>BOOKCASE, 3 SHELF<br>BOOKCASE, OPEN, 5 SHELF<br>BOOKCASE, EXECUTIVE, 3 SHELF, WOOD<br>CHAIR, SIDE, WITH ARMS<br>CHAIR, SIDE, WITHOUT ARMS<br>CHAIR, SIDE, WITHOUT ARMS<br>CHAIR, DINING ROOM<br>CHAIR; DRAFTING; ROTARY<br>CHAIR, WAITING ROOM, SINGLE<br>BARIACTRIC CHAIR, WAITING ROOM, SINGLE<br>STOOL, SELF ADJUSTING<br>CABINET; FILING; HALF HEIGHT; 2 DRAWER<br>CABINET; FILING; LATERAL; HALF HEIGHT<br>CART, SUPPLY, LINEN<br>CART, SUPPLY, LINEN<br>CART; UTILITY<br>TABLE, OCCASIONAL, LAMP<br>TABLE, DINING<br>BASKET, WASTEPAPER, ROUND, METAL<br>BASKET, WASTEPAPER, STEP-ON<br>WASTE RECEPTACLE, 24 GALLON                                                                                                                                                                                      | VV     VV |
| E0963<br>-FURNI<br>F0110<br>F0115<br>F0120<br>F0205<br>F0210<br>F0225<br>F0230<br>F0280<br>F0305<br>F0305<br>F0305<br>F0340<br>F0410<br>F0410<br>F0410<br>F0410<br>F0515<br>F0515<br>F0515<br>F0535<br>F0740<br>F0795<br>F2000<br>F2010<br>F2017<br>F2020                            | CART, GENERAL STORAGE, MOBILE<br>TURE AND FURNISHINGS<br>BOOKCASE, 3 SHELF<br>BOOKCASE, OPEN, 5 SHELF<br>BOOKCASE, EXECUTIVE, 3 SHELF, WOOD<br>CHAIR, SIDE, WITH ARMS<br>CHAIR, SIDE, WITH ARMS<br>CHAIR, SIDE, WITHOUT ARMS<br>CHAIR, SIDE, WITHOUT ARMS<br>CHAIR, DINING ROOM<br>CHAIR; DRAFTING; ROTARY<br>CHAIR, SWIVEL, LOW BACK<br>CHAIR, WAITING ROOM, SINGLE<br>BARIACTRIC CHAIR, WAITING ROOM, SINGLE<br>STOOL, SELF ADJUSTING<br>CABINET; FILING; HALF HEIGHT; 2 DRAWER<br>CABINET; FILING; LATERAL; HALF HEIGHT<br>CART, SUPPLY, LINEN<br>CART, SUPPLY, LINEN<br>CART, SUPPLY, LINEN<br>CART; UTILITY<br>TABLE, OCCASIONAL, LAMP<br>TABLE, DINING<br>BASKET, WASTEPAPER, ROUND, METAL<br>BASKET, WASTEPAPER, STEP-ON<br>WASTE RECEPTACLE, 24 GALLON<br>CAN, TRASH, 44 GALLON                                                                                 | VV     VV |
| E0963<br>-FURNI<br>F0110<br>F0115<br>F0120<br>F0205<br>F0205<br>F0230<br>F0230<br>F0280<br>F0305<br>F0305<br>F0305<br>F0340<br>F0410<br>F0410<br>F0410<br>F0420<br>F0515<br>F0515<br>F0515<br>F0535<br>F0740<br>F0795<br>F0795<br>F2000<br>F2010<br>F2017<br>F2020<br>F2020<br>F2300 | CART, GENERAL STORAGE, MOBILE<br>TURE AND FURNISHINGS<br>BOOKCASE, 3 SHELF<br>BOOKCASE, OPEN, 5 SHELF<br>BOOKCASE, EXECUTIVE, 3 SHELF, WOOD<br>CHAIR, SIDE, WITH ARMS<br>CHAIR, SIDE, WITH OUT ARMS<br>CHAIR, SIDE, WITHOUT ARMS<br>CHAIR, DINING ROOM<br>CHAIR; DRAFTING; ROTARY<br>CHAIR, SWIVEL, LOW BACK<br>CHAIR, WAITING ROOM, SINGLE<br>BARIACTRIC CHAIR, WAITING ROOM, SINGLE<br>STOOL, SELF ADJUSTING<br>CABINET; FILING; HALF HEIGHT; 2 DRAWER<br>CABINET; FILING; LATERAL; HALF HEIGHT<br>CART, SUPPLY, LINEN<br>CART, SUPPLY, LINEN<br>CART; UTILITY<br>TABLE, OCCASIONAL, LAMP<br>TABLE, DINING<br>BASKET, WASTEPAPER, ROUND, METAL<br>BASKET, WASTEPAPER, STEP-ON<br>WASTE RECEPTACLE, 24 GALLON<br>CAN, TRASH, 44 GALLON<br>RACK; MAGAZINE; WALL MOUNTED                                                                                                 | VV     VV |
| E0963<br>-FURNI<br>F0110<br>F0115<br>F0120<br>F0205<br>F0210<br>F0225<br>F0230<br>F0280<br>F0280<br>F0305<br>F0305<br>F0305<br>F0340<br>F0410<br>F0420<br>F0510<br>F0515<br>F0535<br>F0740<br>F0535<br>F0740<br>F0795<br>F2000<br>F2010<br>F2017<br>F2020<br>F2020<br>F2030<br>F3010 | CART, GENERAL STORAGE, MOBILE<br>TURE AND FURNISHINGS<br>BOOKCASE, 3 SHELF<br>BOOKCASE, OPEN, 5 SHELF<br>BOOKCASE, EXECUTIVE, 3 SHELF, WOOD<br>CHAIR, SIDE, WITH ARMS<br>CHAIR, SIDE, WITHOUT ARMS<br>CHAIR, SIDE, WITHOUT ARMS<br>CHAIR, JINING ROOM<br>CHAIR; DRAFTING; ROTARY<br>CHAIR, SWIVEL, LOW BACK<br>CHAIR, WAITING ROOM, SINGLE<br>BARIACTRIC CHAIR, WAITING ROOM, SINGLE<br>STOOL, SELF ADJUSTING<br>CABINET; FILING; HALF HEIGHT; 2 DRAWER<br>CABINET; FILING; HALF HEIGHT; 2 DRAWER<br>CABINET; FILING; LATERAL; HALF HEIGHT<br>CART, SUPPLY, LINEN<br>CART, SUPPLY, LINEN<br>CART, SUPPLY, LINEN<br>CART; UTILITY<br>TABLE, OCCASIONAL, LAMP<br>TABLE, DINING<br>BASKET, WASTEPAPER, ROUND, METAL<br>BASKET, WASTEPAPER, STEP-ON<br>WASTE RECEPTACLE, 24 GALLON<br>CAN, TRASH, 44 GALLON<br>RACK; MAGAZINE; WALL MOUNTED<br>BOARD, BULLETIN, 48"W x 48"H | VV     VV |
| E0963<br>-FURNI<br>F0110<br>F0115<br>F0120<br>F0205<br>F0205<br>F0230<br>F0230<br>F0280<br>F0305<br>F0305<br>F0305<br>F0340<br>F0410<br>F0410<br>F0410<br>F0420<br>F0515<br>F0515<br>F0515<br>F0535<br>F0740<br>F0795<br>F0795<br>F2000<br>F2010<br>F2017<br>F2020<br>F2020<br>F2300 | CART, GENERAL STORAGE, MOBILE<br>TURE AND FURNISHINGS<br>BOOKCASE, 3 SHELF<br>BOOKCASE, OPEN, 5 SHELF<br>BOOKCASE, EXECUTIVE, 3 SHELF, WOOD<br>CHAIR, SIDE, WITH ARMS<br>CHAIR, SIDE, WITH OUT ARMS<br>CHAIR, SIDE, WITHOUT ARMS<br>CHAIR, DINING ROOM<br>CHAIR; DRAFTING; ROTARY<br>CHAIR, SWIVEL, LOW BACK<br>CHAIR, WAITING ROOM, SINGLE<br>BARIACTRIC CHAIR, WAITING ROOM, SINGLE<br>STOOL, SELF ADJUSTING<br>CABINET; FILING; HALF HEIGHT; 2 DRAWER<br>CABINET; FILING; LATERAL; HALF HEIGHT<br>CART, SUPPLY, LINEN<br>CART, SUPPLY, LINEN<br>CART; UTILITY<br>TABLE, OCCASIONAL, LAMP<br>TABLE, DINING<br>BASKET, WASTEPAPER, ROUND, METAL<br>BASKET, WASTEPAPER, STEP-ON<br>WASTE RECEPTACLE, 24 GALLON<br>CAN, TRASH, 44 GALLON<br>RACK; MAGAZINE; WALL MOUNTED                                                                                                 | VV     VV |