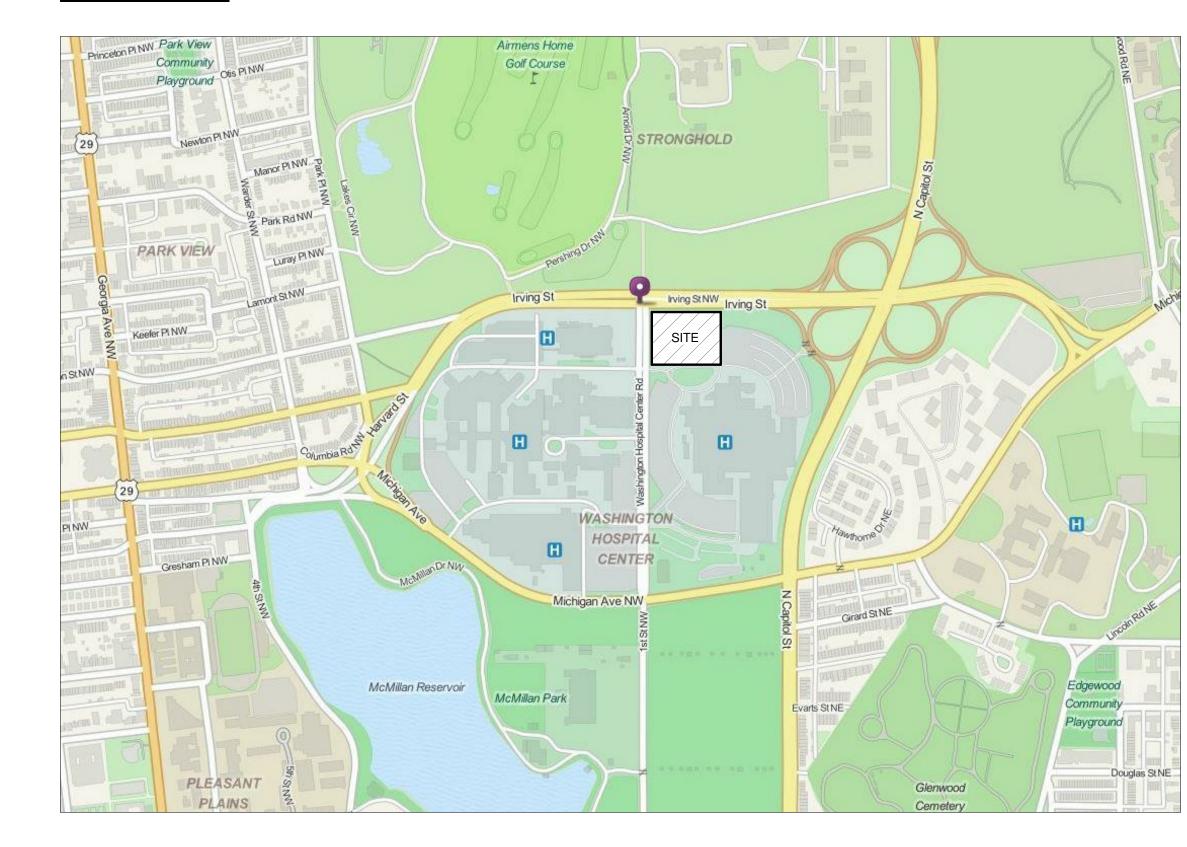

### LOCATION MAP - NOT TO SCALE

| φ <u> </u>     |                                                                                                                   | S | SEAL:                                                     | ARCHITECT/ENGINEERS:                                                                            | Drawing Title  COVER SHEET                         | Project Title  VA MEDICAL CENTER             | Project Number<br>688-345   | Office of                      |
|----------------|-------------------------------------------------------------------------------------------------------------------|---|-----------------------------------------------------------|-------------------------------------------------------------------------------------------------|----------------------------------------------------|----------------------------------------------|-----------------------------|--------------------------------|
| one foo        |                                                                                                                   |   | Melville Thomas Architects, Inc.  ARCHITECTURE & PLANNING |                                                                                                 | EXPAND VISITOR/PATIENT<br>PARKING GARAGE - PHASE 1 | Building Number -                            | Construction and Facilities |                                |
|                | 4 100% Submission 02/16/15<br>3 95% Submission 08/28/14                                                           |   |                                                           | MTARX                                                                                           | Approved: Project Director                         | Location 50 IRVING ST. N.W. WASHINGTON, D.C. | Drawing Number G0.0         | Management                     |
| one eight!     | 2       65% Submission       08/07/14         1       35% Submission       04/15/14         Revisions:       Date |   |                                                           | 600 Wyndhurst Ave, Suite 315 Baltimore, MD 21210 T: 410.433.4400 F: 410.433.4719  www.mtarx.com |                                                    | Date 02/16/15  Checked GT  MC                | Dwg. 01 of 89               | Department of Veterans Affairs |
| ~ <del>_</del> | VA FORM 08-6231                                                                                                   |   |                                                           |                                                                                                 |                                                    |                                              |                             |                                |