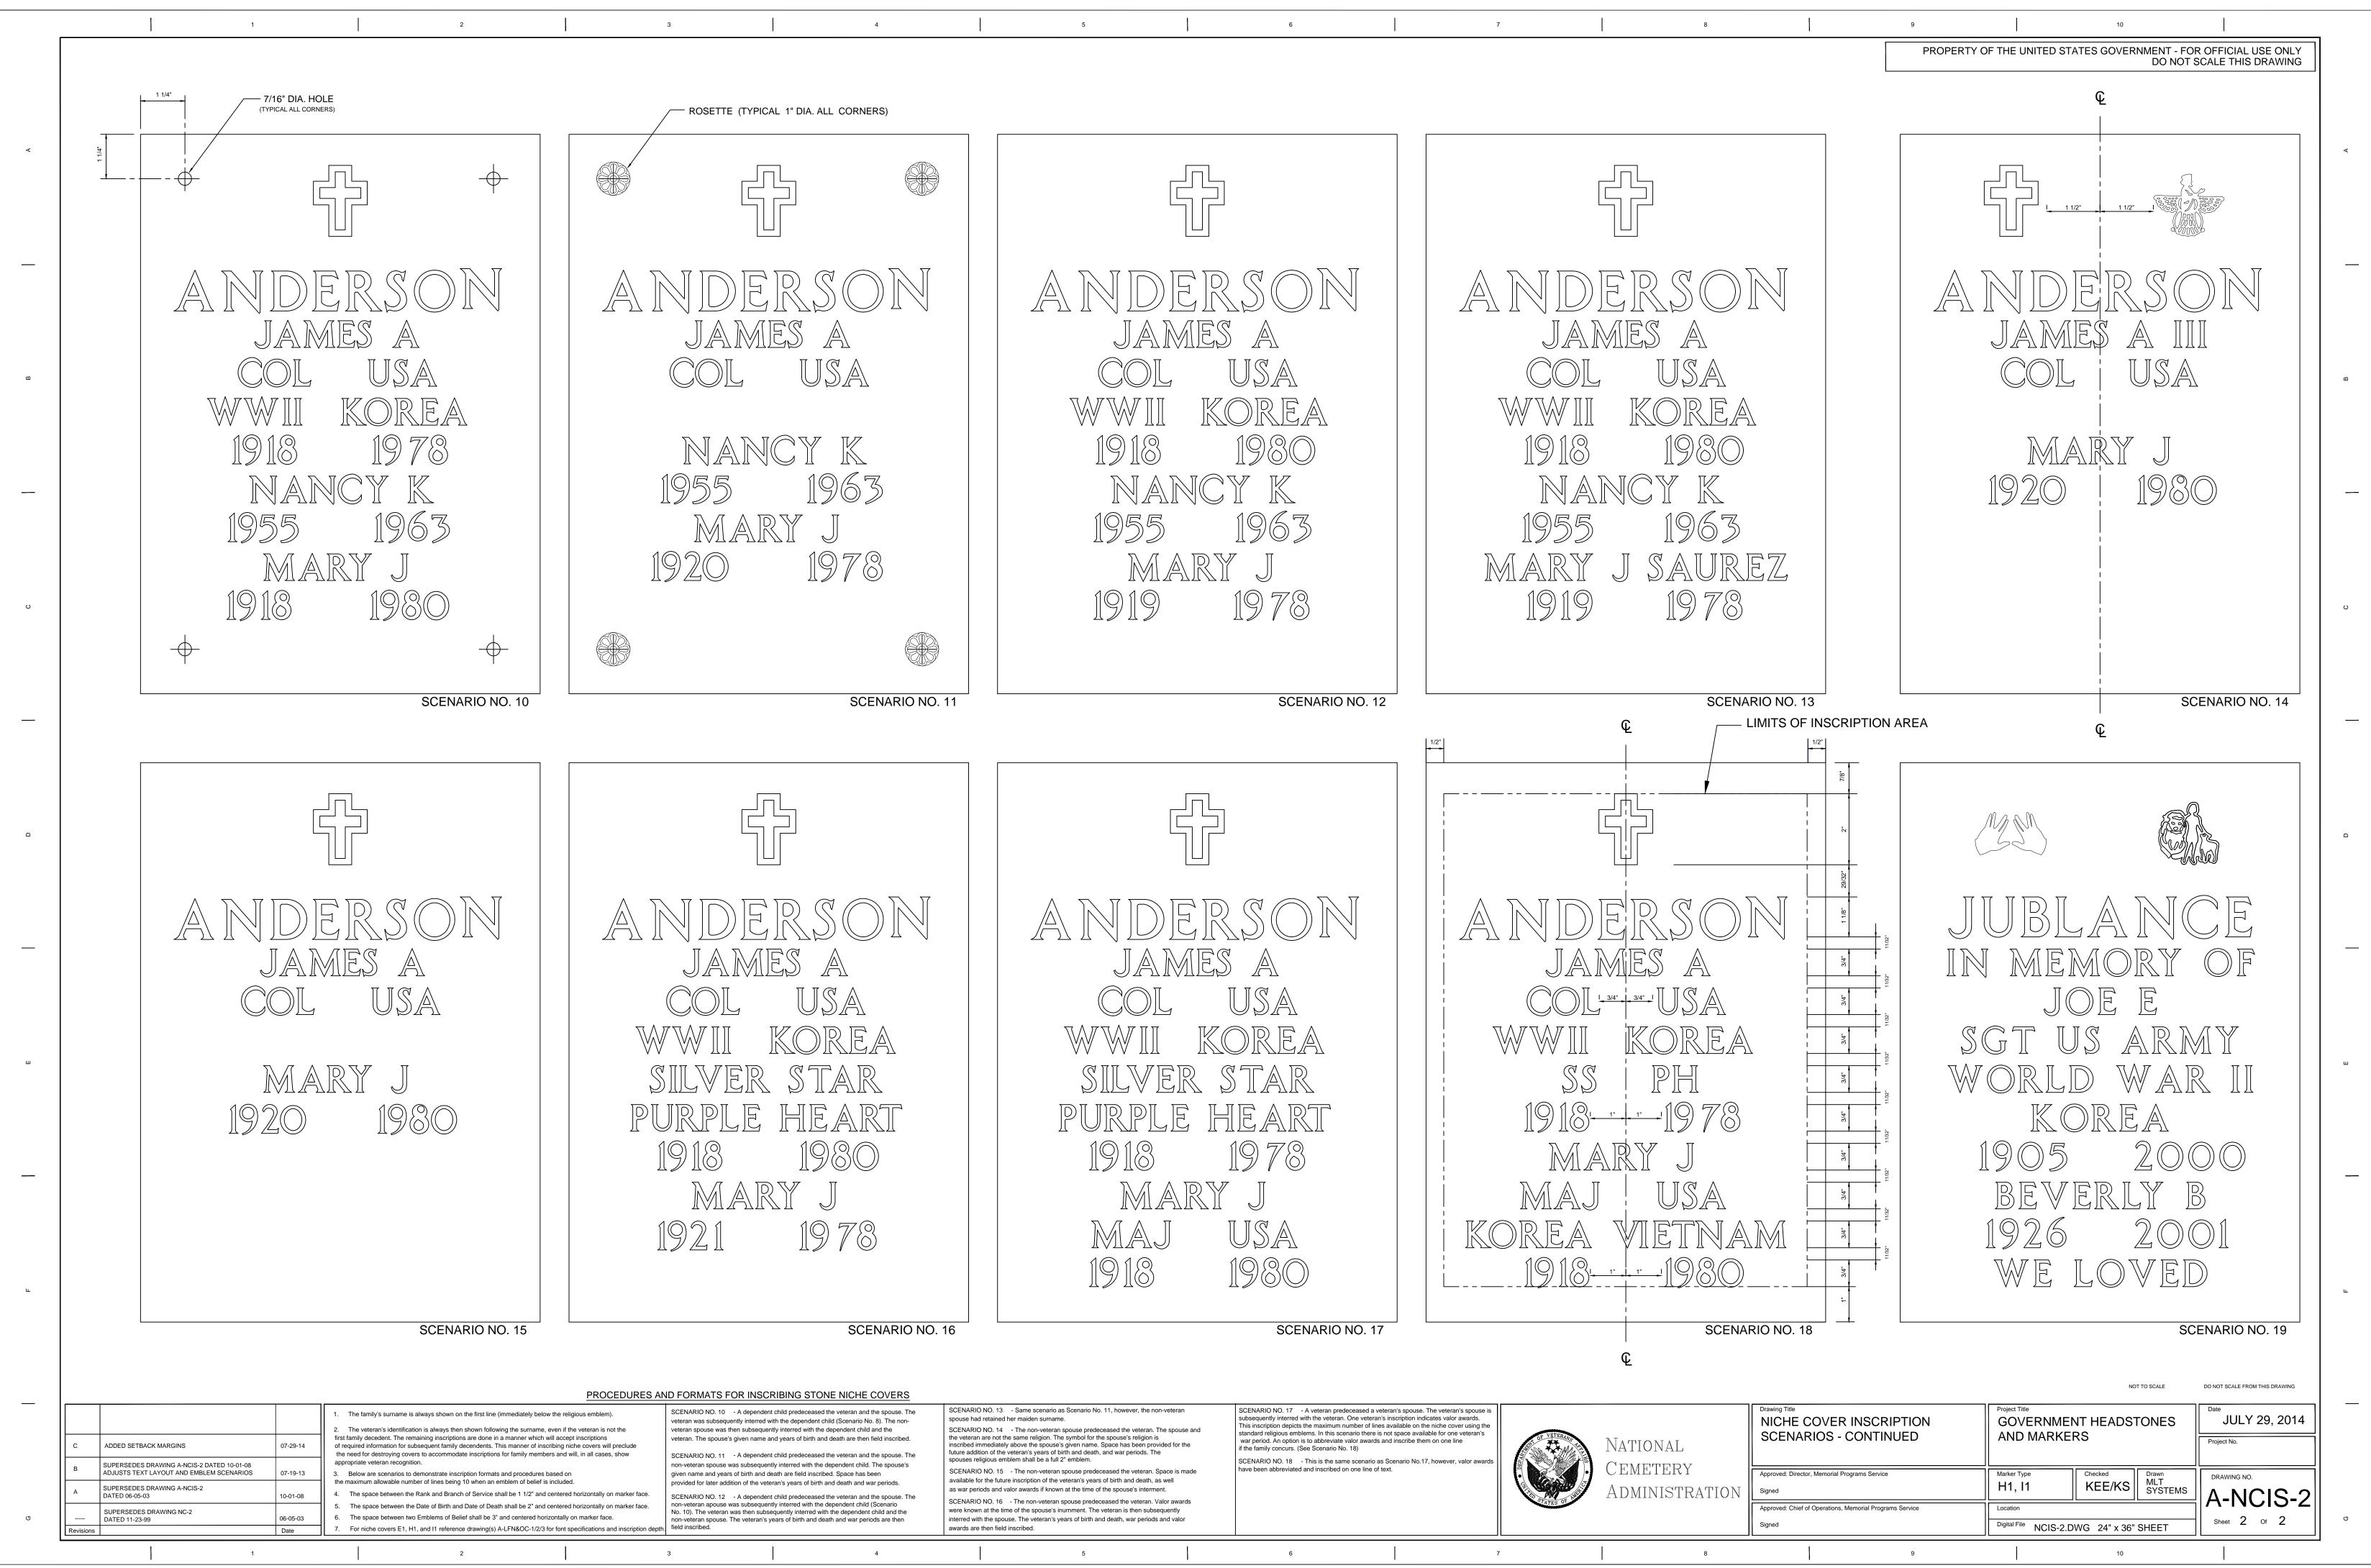

| SCENARIO NO. 17 - A veteran predeceased a veteran's spouse. The veteran's spouse is<br>subsequently interred with the veteran. One veteran's inscription indicates valor awards.<br>This inscription depicts the maximum number of lines available on the niche cover using the<br>standard religious emblems. In this scenario there is not space available for one veteran's<br>war period. An option is to abbreviate valor awards and inscribe them on one line<br>if the family concurs. (See Scenario No. 18) |       |
|---------------------------------------------------------------------------------------------------------------------------------------------------------------------------------------------------------------------------------------------------------------------------------------------------------------------------------------------------------------------------------------------------------------------------------------------------------------------------------------------------------------------|-------|
| CENARIO NO. 18 - This is the same scenario as Scenario No.17, however, valor awards<br>lave been abbreviated and inscribed on one line of text.                                                                                                                                                                                                                                                                                                                                                                     | DEPAR |
|                                                                                                                                                                                                                                                                                                                                                                                                                                                                                                                     |       |