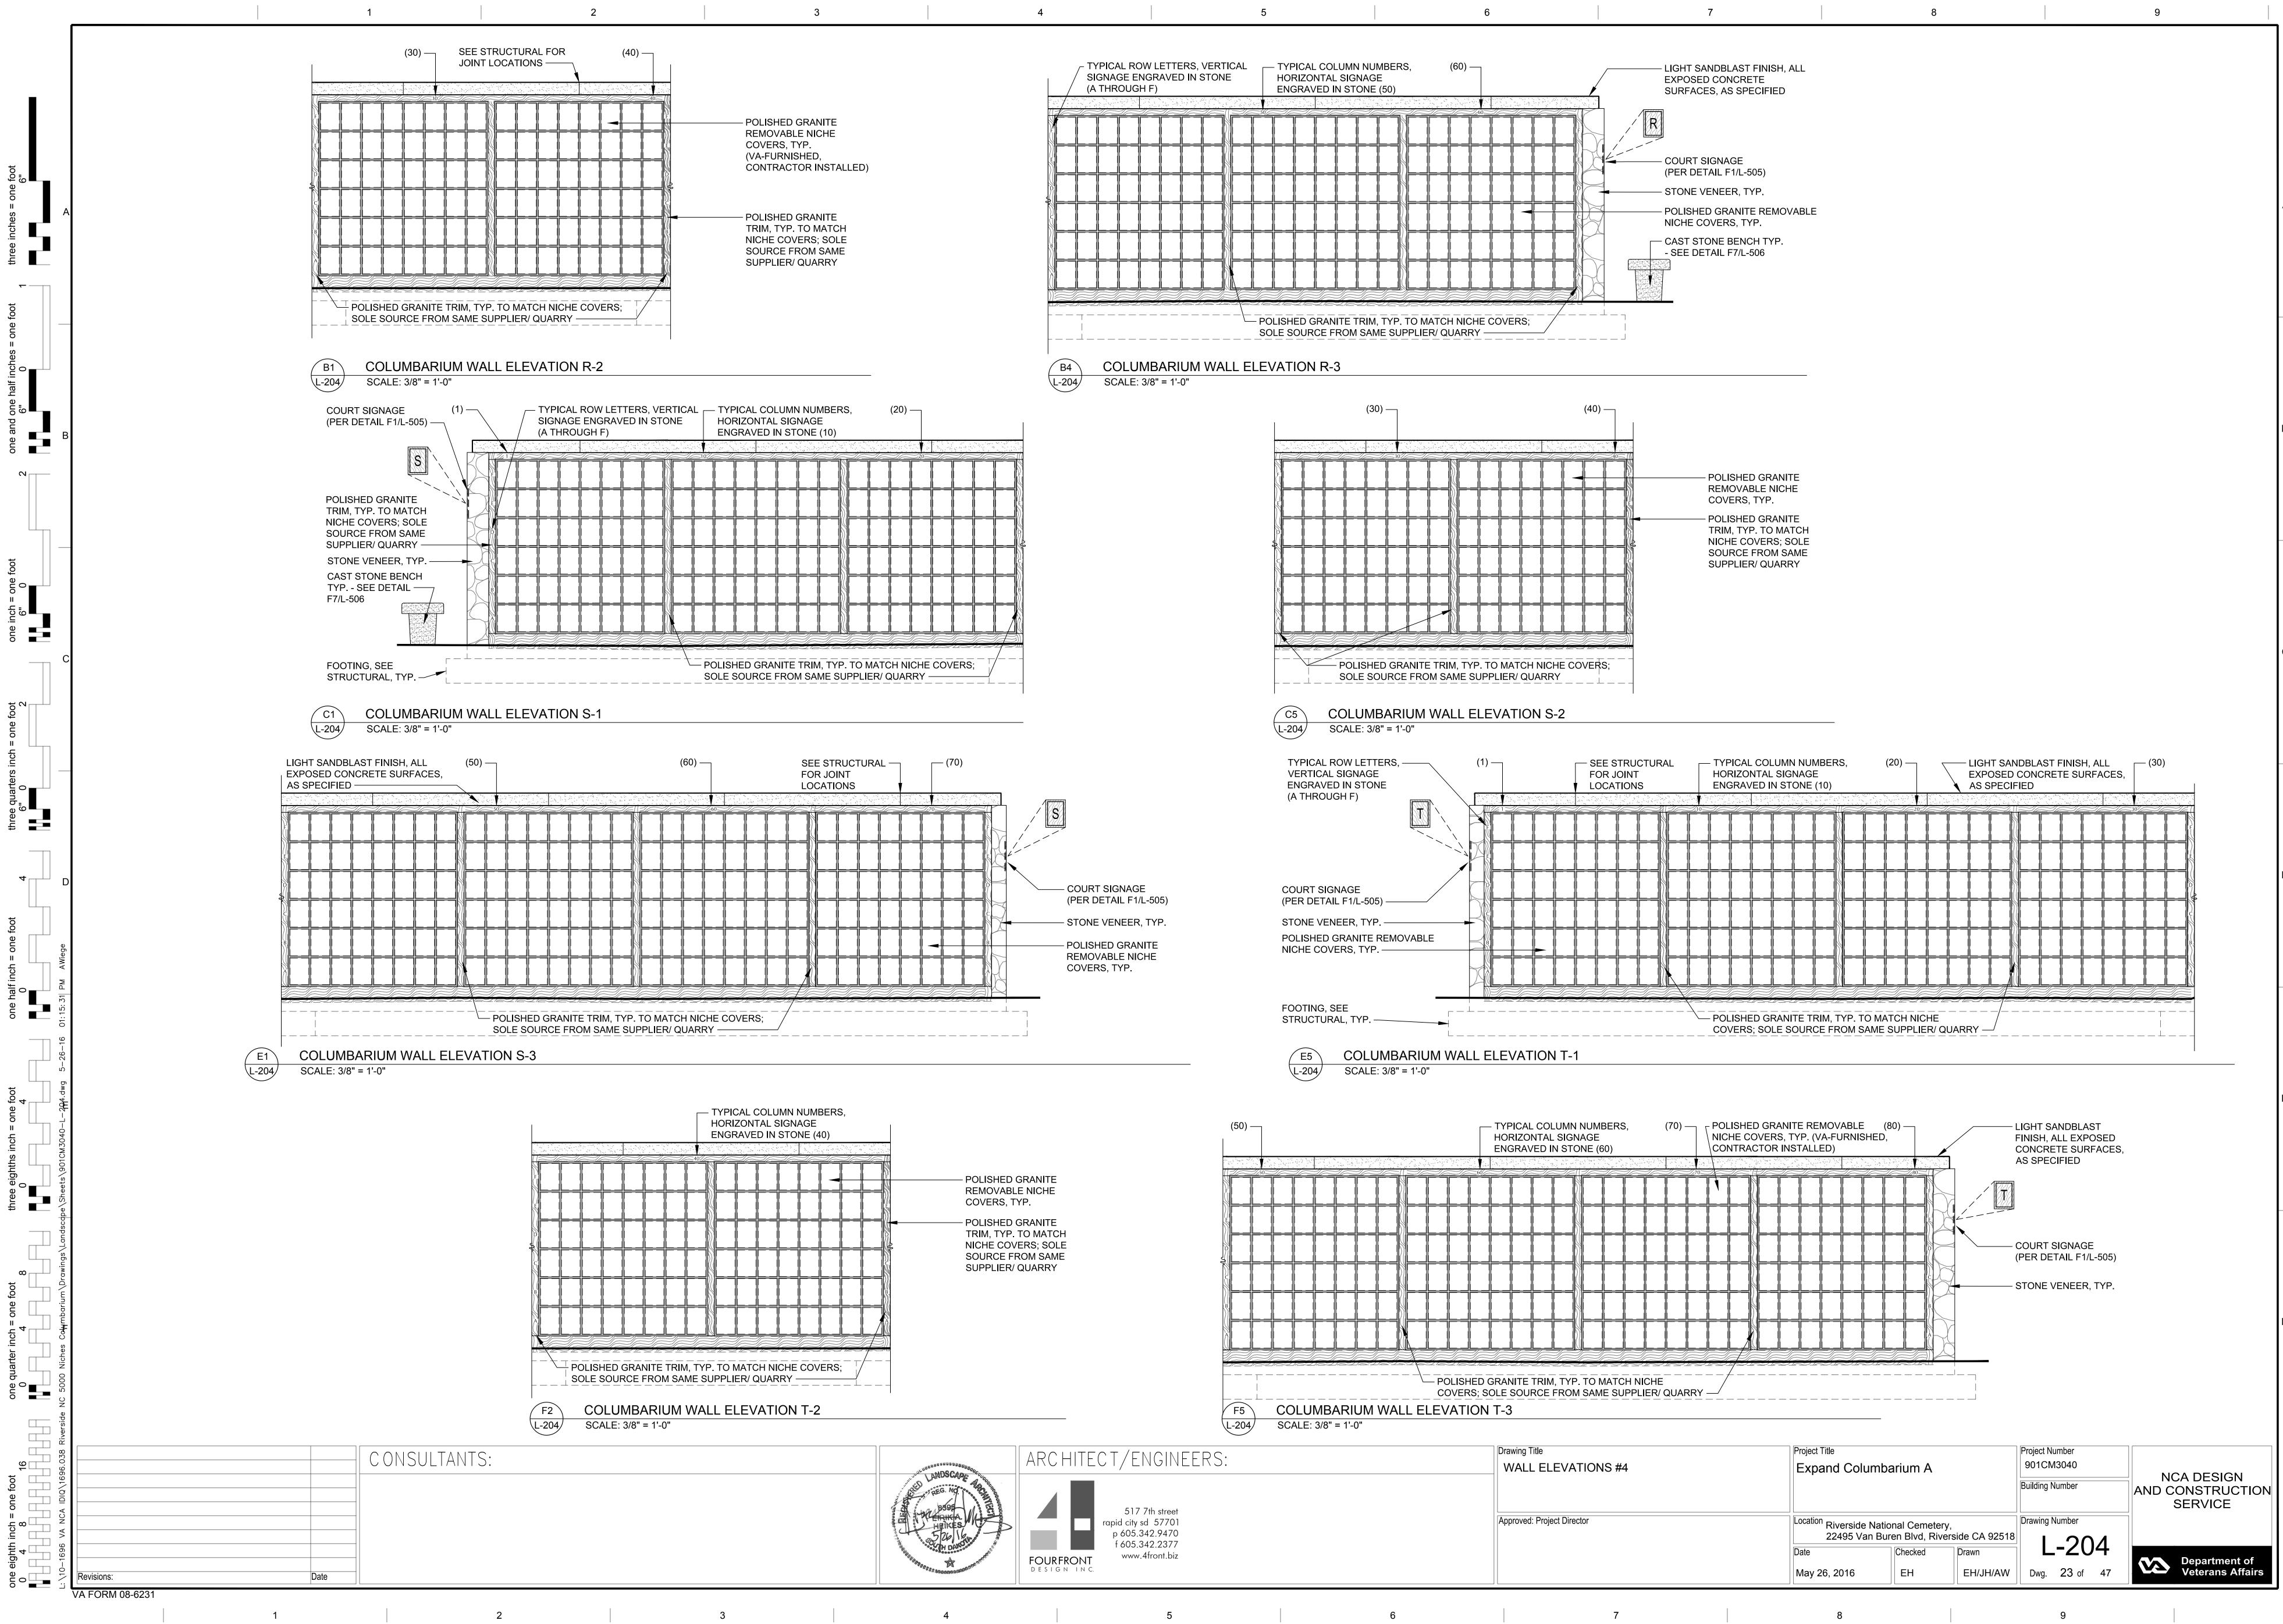

| TTERS,(1)<br>GE<br>TONE     |   |  | - SEE STRUCTURAL<br>FOR JOINT<br>LOCATIONS |  |  | — TYPICAL COLUMN NUMBERS,<br>HORIZONTAL SIGNAGE<br>ENGRAVED IN STONE (10) |                       |  |  | (20) — |  | $\overline{\}$ | LIGHT SANDBLAST FI<br>EXPOSED CONCRETE<br>AS SPECIFIED |  |  |  |
|-----------------------------|---|--|--------------------------------------------|--|--|---------------------------------------------------------------------------|-----------------------|--|--|--------|--|----------------|--------------------------------------------------------|--|--|--|
|                             |   |  |                                            |  |  |                                                                           |                       |  |  |        |  |                |                                                        |  |  |  |
| 505)<br>TYP<br>TE REMOVABLE | С |  |                                            |  |  |                                                                           |                       |  |  |        |  |                |                                                        |  |  |  |
| YP                          |   |  |                                            |  |  |                                                                           |                       |  |  |        |  |                |                                                        |  |  |  |
|                             |   |  | <br>                                       |  |  |                                                                           | ED GRAN<br>S; SOLE \$ |  |  |        |  |                | ARRY -                                                 |  |  |  |