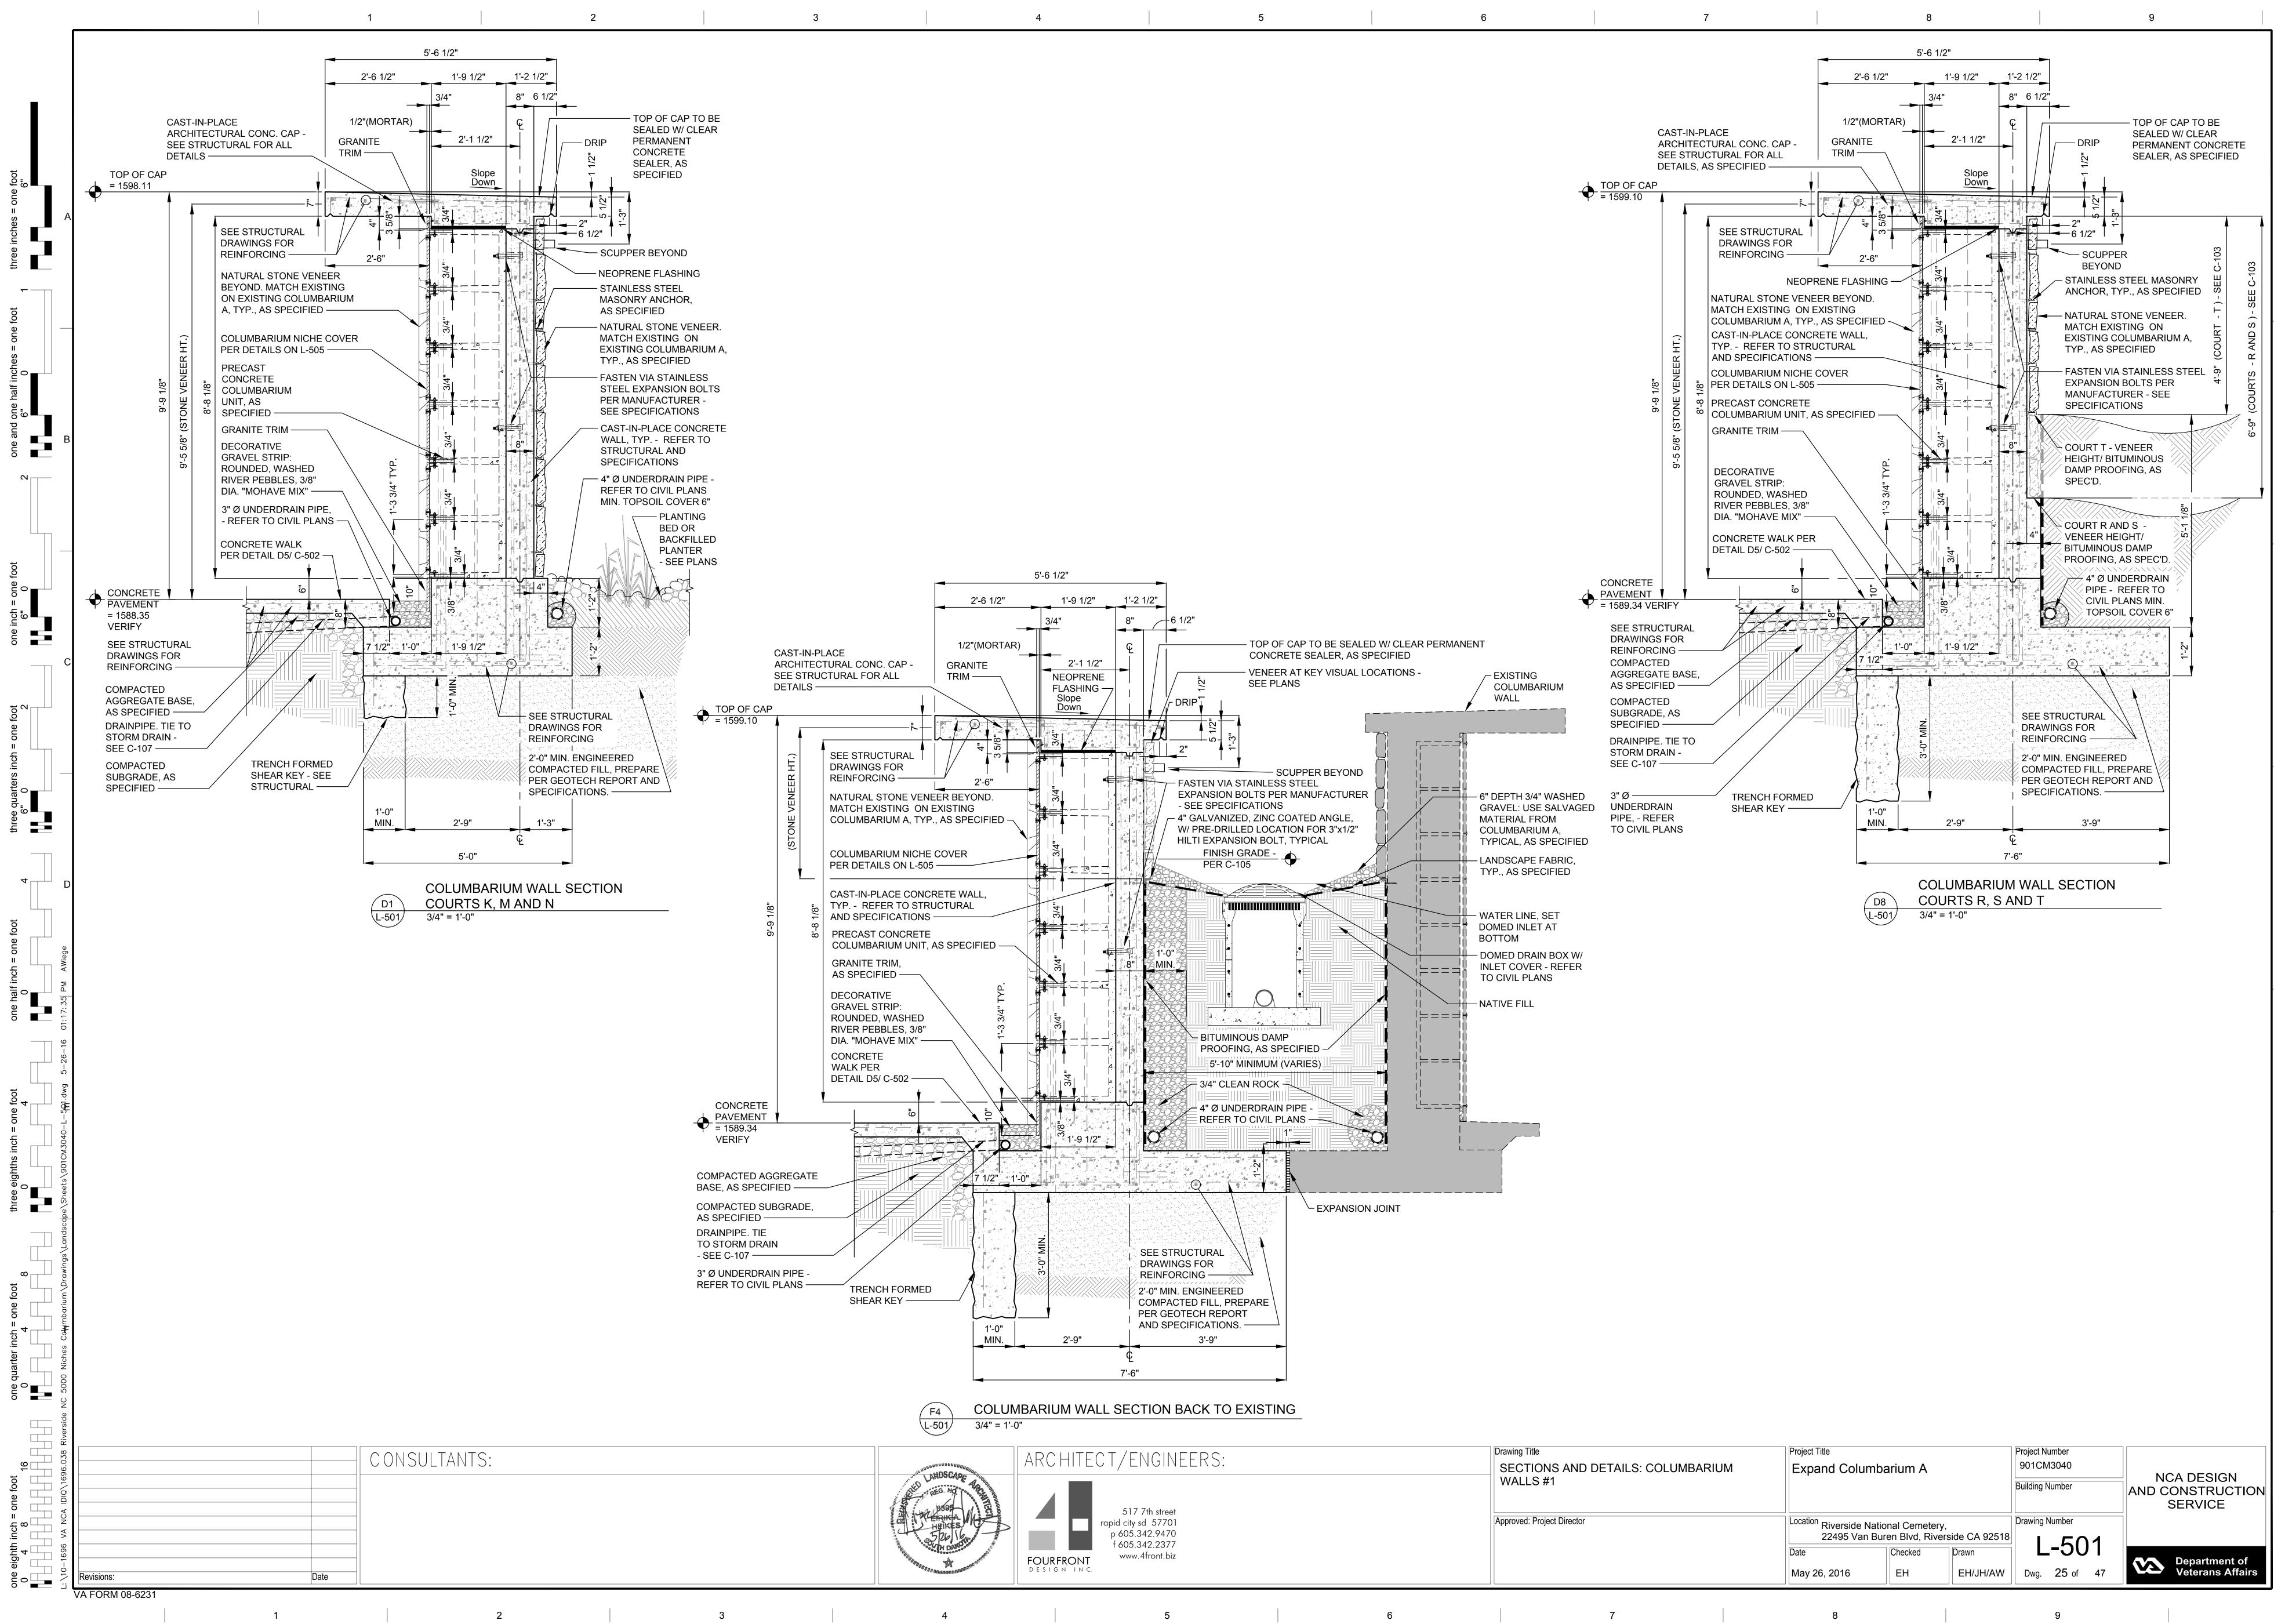

| Drawing Title                     | Project Title                                 | Project Numbe<br>901CM304<br>Building Numb                                                                                                     |                                                                                                                                                                                                 |                                                                                                                                                                                                                         |                                                                                                                                                                                                                                    |
|-----------------------------------|-----------------------------------------------|------------------------------------------------------------------------------------------------------------------------------------------------|-------------------------------------------------------------------------------------------------------------------------------------------------------------------------------------------------|-------------------------------------------------------------------------------------------------------------------------------------------------------------------------------------------------------------------------|------------------------------------------------------------------------------------------------------------------------------------------------------------------------------------------------------------------------------------|
| SECTIONS AND DETAILS: COLUMBARIUM | Expand Colur                                  |                                                                                                                                                |                                                                                                                                                                                                 |                                                                                                                                                                                                                         |                                                                                                                                                                                                                                    |
| WALLS #1                          |                                               |                                                                                                                                                |                                                                                                                                                                                                 |                                                                                                                                                                                                                         |                                                                                                                                                                                                                                    |
| Approved: Project Director        | Location Riverside N<br>22495 Van             | Drawing Numb                                                                                                                                   |                                                                                                                                                                                                 |                                                                                                                                                                                                                         |                                                                                                                                                                                                                                    |
|                                   | Date                                          | Checked                                                                                                                                        | Drawn                                                                                                                                                                                           |                                                                                                                                                                                                                         |                                                                                                                                                                                                                                    |
|                                   | May 26, 2016                                  | EH                                                                                                                                             | EH/JH/AW                                                                                                                                                                                        | Dwg.                                                                                                                                                                                                                    | 25                                                                                                                                                                                                                                 |
|                                   |                                               |                                                                                                                                                |                                                                                                                                                                                                 |                                                                                                                                                                                                                         |                                                                                                                                                                                                                                    |
|                                   | SECTIONS AND DETAILS: COLUMBARIUM<br>WALLS #1 | SECTIONS AND DETAILS: COLUMBARIUM Expand Colur   WALLS #1 Expand Colur   Approved: Project Director Location Riverside N 22495 Van   Date Date | SECTIONS AND DETAILS: COLUMBARIUM Expand Columbarium A   WALLS #1 Expand Columbarium A   Approved: Project Director Location Riverside National Cemete 22495 Van Buren Blvd, Riv   Date Checked | SECTIONS AND DETAILS: COLUMBARIUM Expand Columbarium A   WALLS #1 Expand Columbarium A   Approved: Project Director Location Riverside National Cemetery, 22495 Van Buren Blvd, Riverside CA 92518   Date Checked Drawn | SECTIONS AND DETAILS: COLUMBARIUM Expand Columbarium A 901CM   WALLS #1 Building   Approved: Project Director Location Riverside National Cemetery, 22495 Van Buren Blvd, Riverside CA 92518 Drawing   Date Checked Drawn Location |