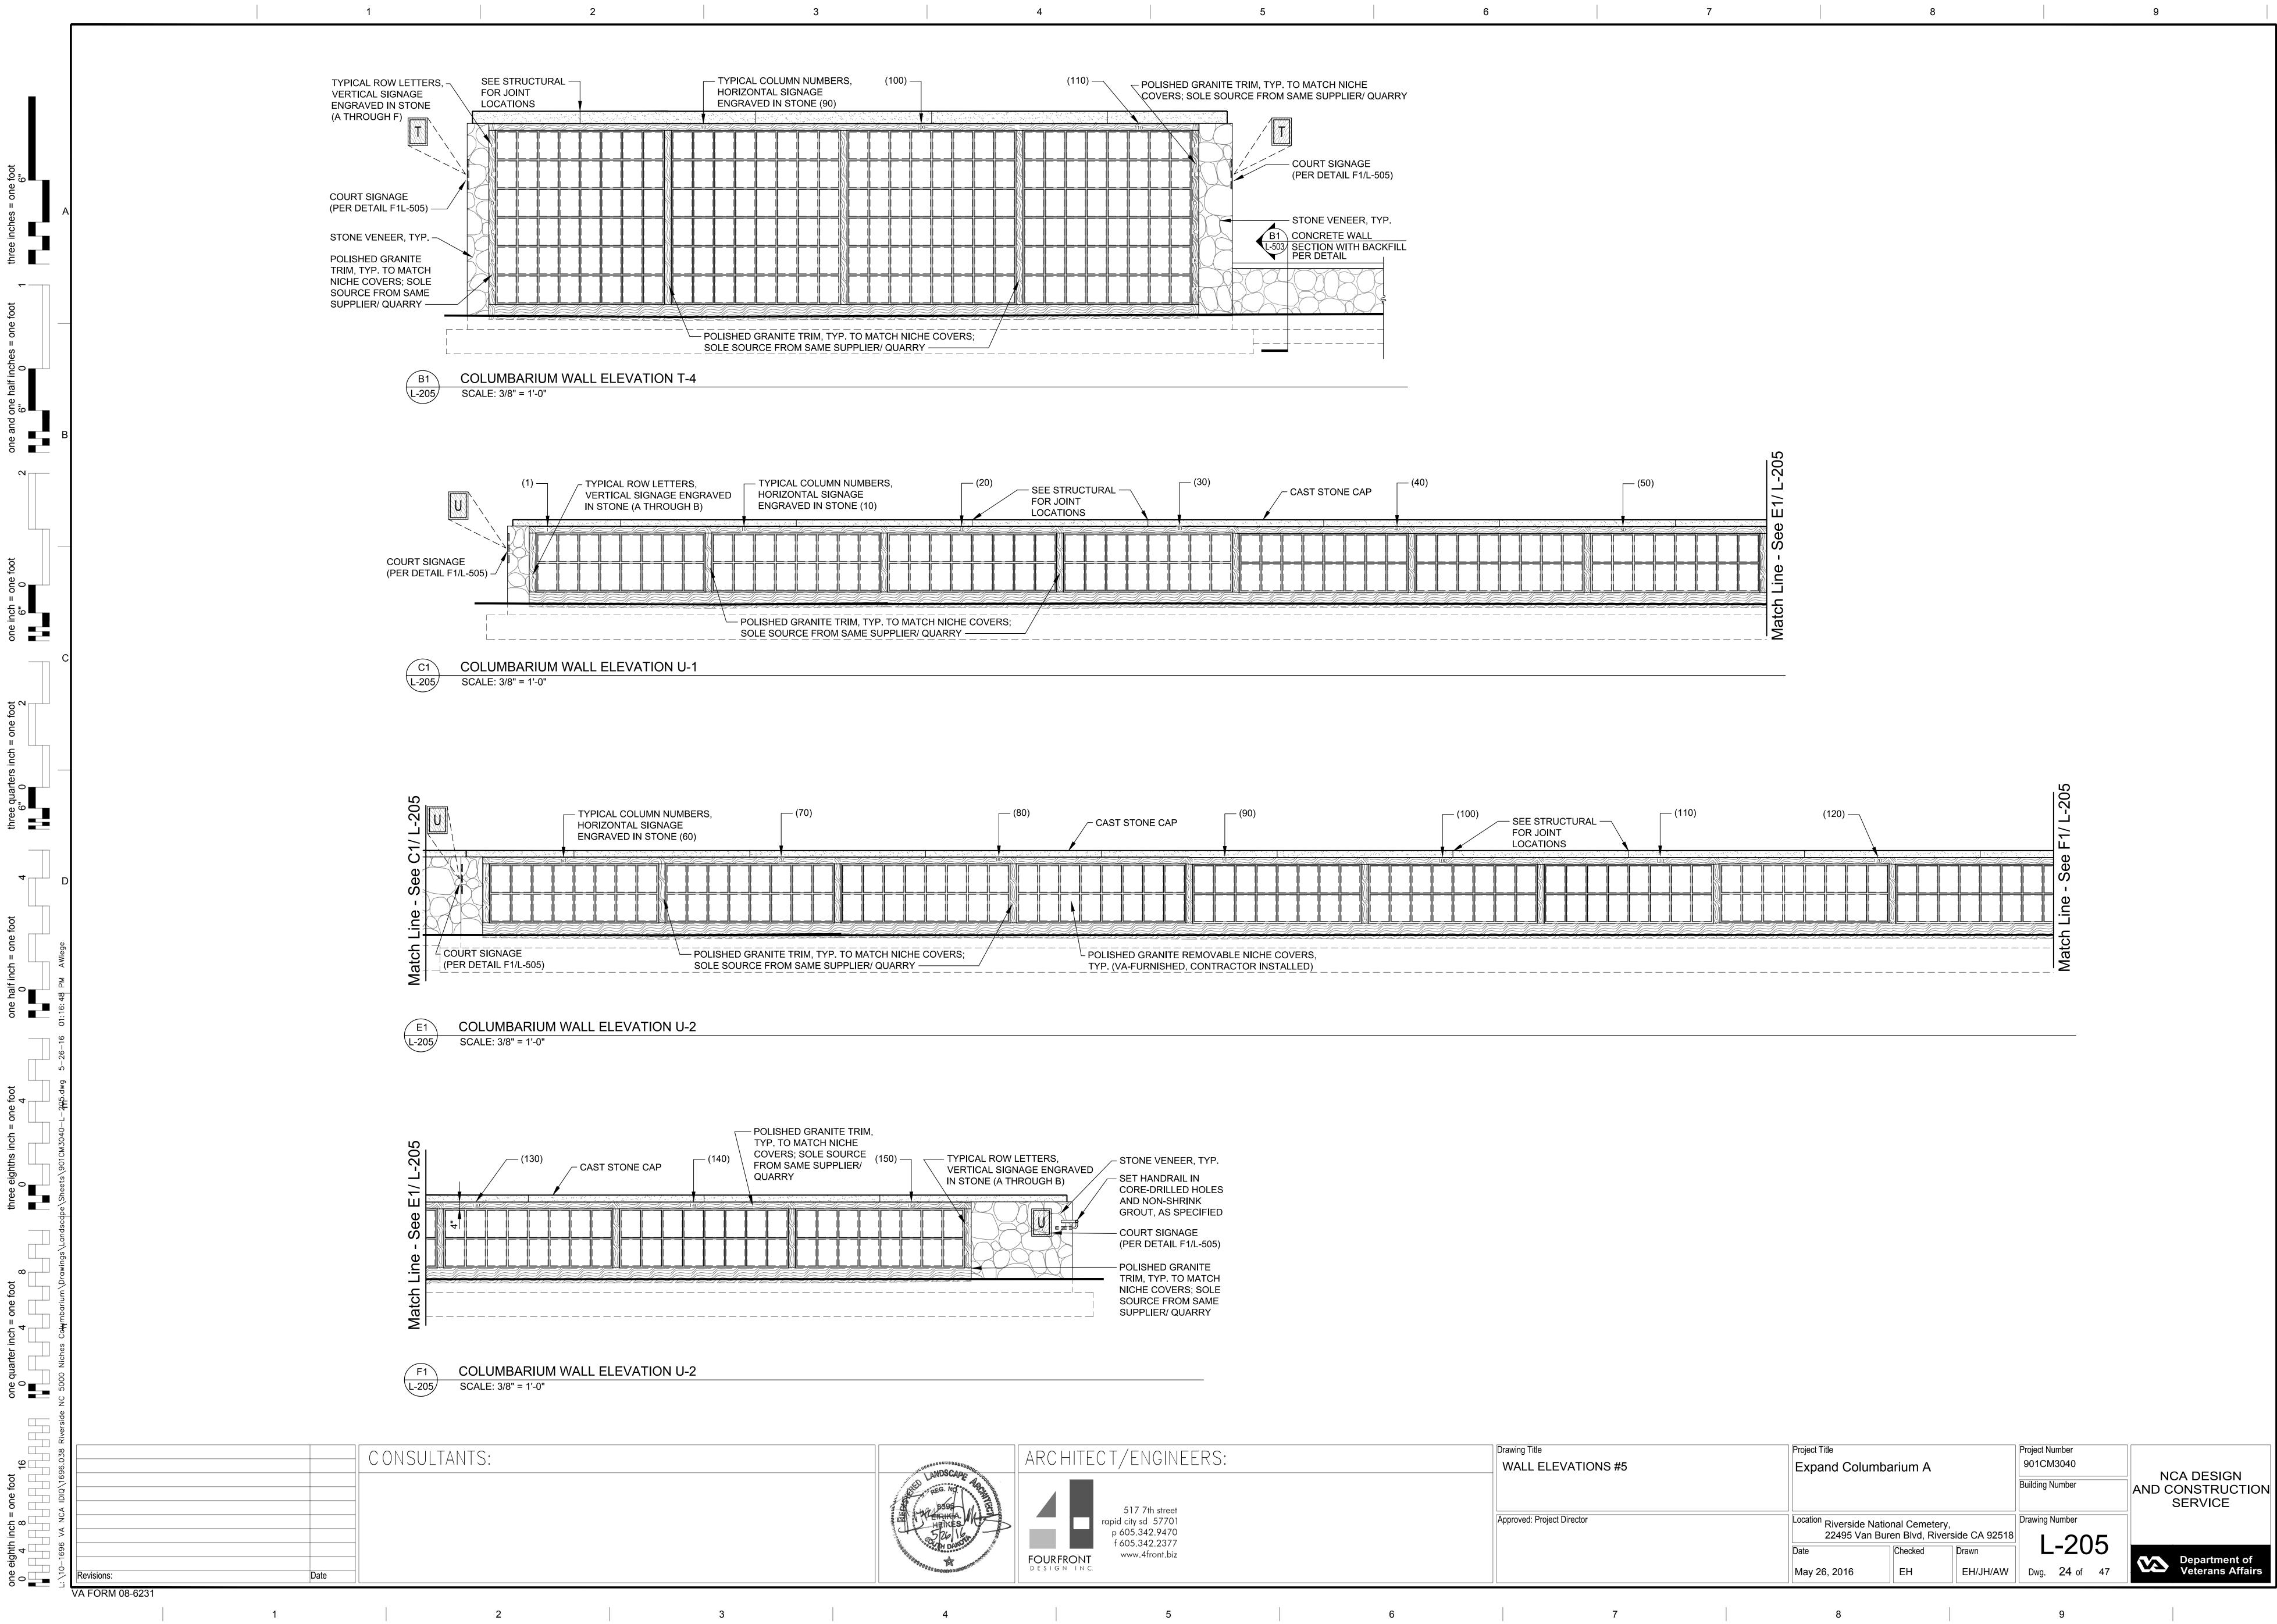

| Drawing Title              | Project Title                             | Project Number |          |            |        |  |
|----------------------------|-------------------------------------------|----------------|----------|------------|--------|--|
| <br>WALL ELEVATIONS #5     | Expand Columbarium A                      |                |          |            |        |  |
|                            |                                           |                |          | Building N | Number |  |
| Approved: Project Director | Location Riverside Natio<br>22495 Van Bur | Drawing Number |          |            |        |  |
|                            | Date                                      | Checked        | Drawn    |            | -2     |  |
|                            | May 26, 2016                              | EH             | EH/JH/AW | Dwg.       | 24     |  |
|                            |                                           |                |          |            |        |  |