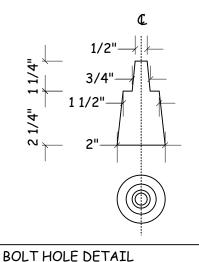

## SHEET NOTES:

CONCRETE BASE, 5,000 PSI SUBMIT DESIGN MIX FOR APPROVAL.

MANUFACTURE THREE (3) SAMPLE
BASES AND SUBMIT FOR APPROVAL
BEFORE MANUFACTURERING ANY BASES
REQUIRED UNDER THIS CONTRACT.
THESE BASES WILL BE USED AS A
STANDARD FOR ACCEPTANCE.

INCLUDE A COPY OF THE 28-DAY TEST RESULTS WITH SAMPLES.

NATIONAL CEMETERY ADMINISTRATION RIVERSIDE NATIONAL CEMETERY SMALL CONCRETE MARKER BASE W/ RECESSED TOP

| Checked     | Approved by | REVISIONS |      |             |
|-------------|-------------|-----------|------|-------------|
| M. Cummings |             | No.       | Date | Description |
| Drawn       | Date        |           |      |             |
| C. Schem    | 02/01/2011  |           |      |             |