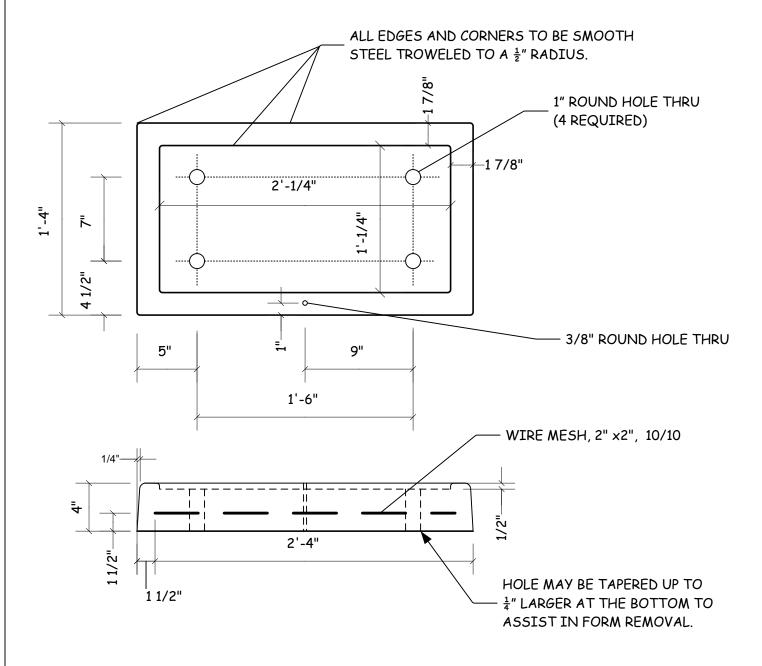

## **SHEET NOTES:**

CONCRETE BASE, 5,000 PSI SUBMIT DESIGN MIX FOR APPROVAL.

MANUFACTURE THREE (3) SAMPLE BASES AND SUBMIT FOR APPROVAL BEFORE MANUFACTURERING ANY BASES REQUIRED UNDER THIS CONTRACT. THESE BASES WILL BE USED AS A STANDARD FOR ACCEPTANCE.

INCLUDE A COPY OF THE 28-DAY TEST RESULTS WITH SAMPLES.

NATIONAL CEMETERY ADMINISTRATION RIVERSIDE NATIONAL CEMETERY LARGE CONCRETE MARKER BASE W/ RECESSED TOP

| Checked     | Approved by | REVISIONS |      |             |
|-------------|-------------|-----------|------|-------------|
| M. Cummings |             | No.       | Date | Description |
|             |             |           |      |             |
| Drawn       | Date        |           |      |             |
| 4.4         | 00/04/0044  |           |      |             |
| C. Schem    | 02/01/2011  |           |      | •           |