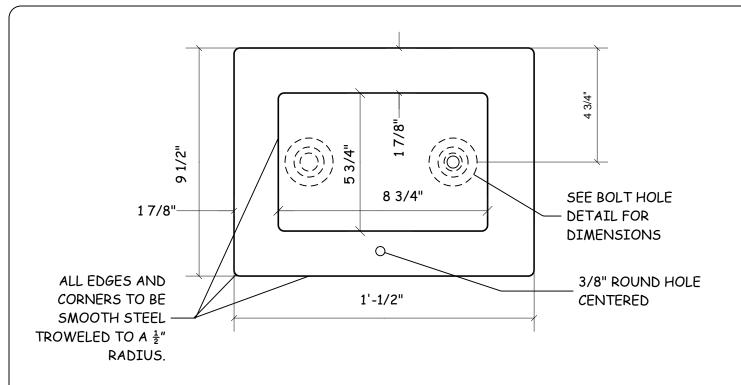

## SHEET NOTES:

CONCRETE BASE, 5,000 PSI SUBMIT DESIGN MIX FOR APPROVAL.

MANUFACTURE THREE (3) SAMPLE
BASES AND SUBMIT FOR APPROVAL
BEFORE MANUFACTURERING ANY BASES
REQUIRED UNDER THIS CONTRACT.
THESE BASES WILL BE USED AS A
STANDARD FOR ACCEPTANCE.

INCLUDE A COPY OF THE 28-DAY TEST RESULTS WITH SAMPLES.

NATIONAL CEMETERY ADMINISTRATION RIVERSIDE NATIONAL CEMETERY SMALL CONCRETE MARKER BASE W/ RECESSED TOP

| Checked     | Approved by | REVISIONS |      |             |
|-------------|-------------|-----------|------|-------------|
| M. Cummings |             | No.       | Date | Description |
| Drawn       | Date        |           |      |             |
| C. Schem    | 02/01/2011  |           |      |             |