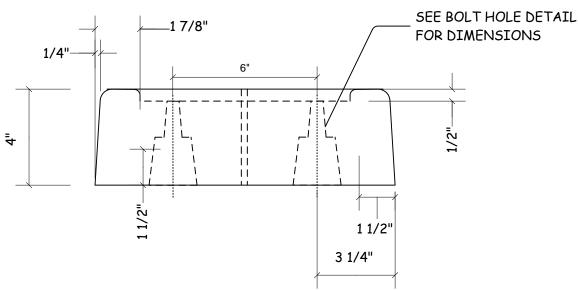

## SHEET NOTES:

CONCRETE BASE, 5,000 PSI SUBMIT DESIGN MIX FOR APPROVAL.

MANUFACTURE THREE (3) SAMPLE
BASES AND SUBMIT FOR APPROVAL
BEFORE MANUFACTURERING ANY BASES
REQUIRED UNDER THIS CONTRACT.
THESE BASES WILL BE USED AS A
STANDARD FOR ACCEPTANCE.

INCLUDE A COPY OF THE 28-DAY TEST RESULTS WITH SAMPLES.

NATIONAL CEMETERY ADMINISTRATION RIVERSIDE NATIONAL CEMETERY SMALL CONCRETE MARKER BASE W/ RECESSED TOP

| Checked     | Approved by | REVISIONS |      |             |
|-------------|-------------|-----------|------|-------------|
| M. Cummings |             | No.       | Date | Description |
| Drawn       | Date        |           |      |             |
| C. Schem    | 02/01/2011  |           |      |             |