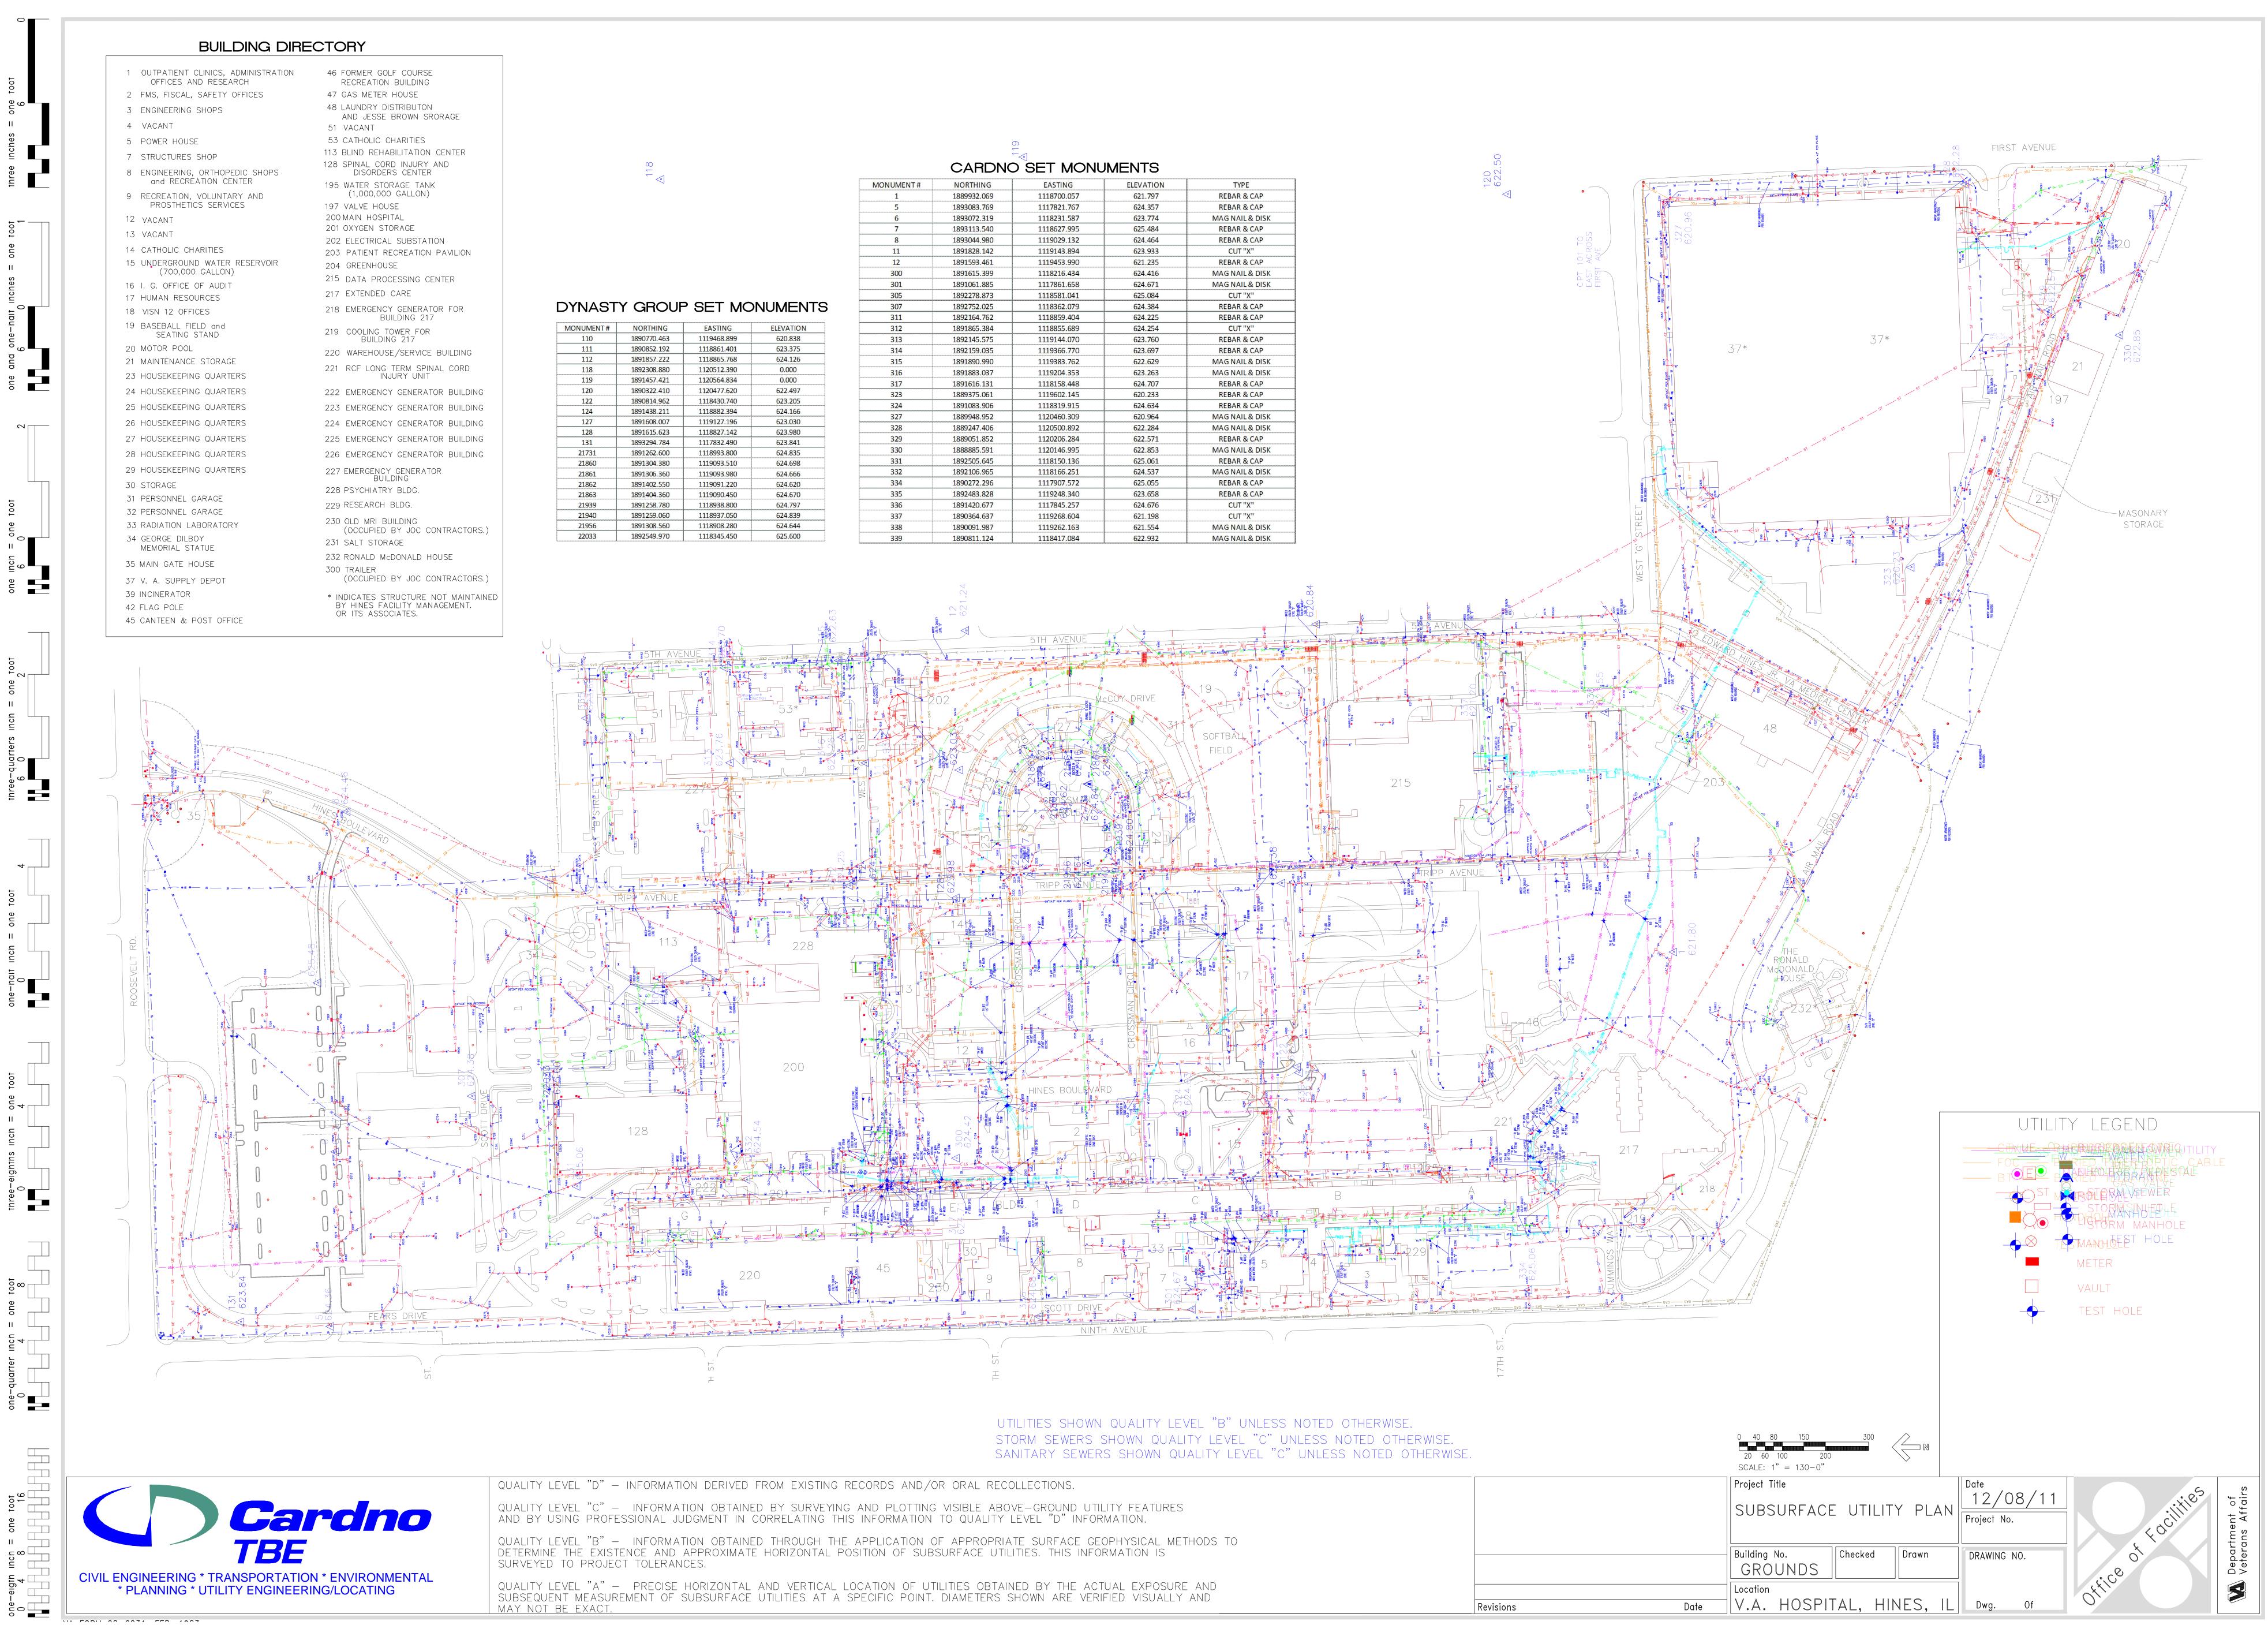

VIL FORM 00 0074 FEB 4007

| MONUMENT #        | NORTHING                   | EASTING                    | ELEVATION            | TYPE            |
|-------------------|----------------------------|----------------------------|----------------------|-----------------|
| 1                 | 1889932.069                | 1118700.057                | 621.797              | REBAR & CAP     |
| 5                 | 1893083.769                | 1117821.767                | 624.357              | REBAR & CAP     |
| 6                 | 1893072.319                | 1118231.587                | 623.774              | MAG NAIL & DISK |
| 7                 | 1893113.5 <mark>4</mark> 0 | 1118 <mark>627.9</mark> 95 | 625.484              | REBAR & CAP     |
| 8                 | 1893044.980                | 1119029.132                | 624.464              | REBAR & CAP     |
| 11                | 1891828.142                | 1119143.894                | 623.933              | CUT "X"         |
| 12                | 1891593.461                | 1119453.990                | 621.235              | REBAR & CAP     |
| 300               | 1891615.399                | 1118216.434                | <mark>624.416</mark> | MAG NAIL & DISK |
| 301               | 1891061.885                | 1117861.658                | 624.671              | MAG NAIL & DISK |
| 305               | 1892278.873                | 1118581.041                | 625.084              | CUT "X"         |
| 307               | 1892752.025                | 1118362.079                | 624.384              | REBAR & CAP     |
| 311               | 1892164.762                | 1118859.404                | 624.225              | REBAR & CAP     |
| 312               | 1891865.384                | 1118855.689                | 624.254              | CUT "X"         |
| 313               | 1892145.575                | 1119144.070                | 623.760              | REBAR & CAP     |
| 314               | 1892159.035                | 1119366.770                | 623.697              | REBAR & CAP     |
| 315               | 1891890.990                | 1119383.762                | 622.629              | MAG NAIL & DISK |
| 316               | 1891883.037                | 1119204.353                | 623.263              | MAG NAIL & DISK |
| 317               | 1891616.131                | 1118158.448                | 624.707              | REBAR & CAP     |
| 323               | 1889375.061                | 1119602.145                | 620.233              | REBAR & CAP     |
| 324               | 1891083.906                | 1118319.915                | 624.634              | REBAR & CAP     |
| 327               | 1889948.952                | 1120460.309                | 620.964              | MAG NAIL & DISK |
| 328               | 1889247.406                | 1120500.892                | 622.284              | MAG NAIL & DISK |
| <mark>32</mark> 9 | 1889051.852                | 1120206.284                | 622.571              | REBAR & CAP     |
| 330               | 1888885.591                | 1120146.995                | 622.853              | MAG NAIL & DISK |
| 331               | 1892505.645                | 1118150.136                | 625.061              | REBAR & CAP     |
| 332               | 1892106.965                | 1118166.251                | 624.537              | MAG NAIL & DISK |
| 334               | 1890272.296                | 1117907.572                | 625.055              | REBAR & CAP     |
| 335               | 189 <mark>24</mark> 83.828 | 1119248.340                | 623.658              | REBAR & CAP     |
| 336               | 1891420.677                | 1117845.257                | 624.676              | CUT "X"         |
| 337               | 1890364.637                | 1119268.604                | 621.198              | CUT "X"         |
| 338               | 1890091.987                | 1119262.163                | 621.554              | MAG NAIL & DISK |

| 0  | EASTING     | ELEVATION             |  |
|----|-------------|-----------------------|--|
| 3  | 1119468.899 | 620.838               |  |
| 2  | 1118861.401 | 623.375               |  |
| 2  | 1118865.768 | 624.126               |  |
| )  | 1120512.390 | 0.000                 |  |
| 1  | 1120564.834 | 0.000                 |  |
| )  | 1120477.620 | 622.497               |  |
| 2  | 1118430.740 | 623.205               |  |
| Ī. | 1118882.394 | <mark>624.166</mark>  |  |
| 7  | 1119127.196 | 623.030               |  |
| 3  | 1118827.142 | 623.980               |  |
| 4  | 1117832.490 | <mark>623.8</mark> 41 |  |
| )  | 1118993.800 | 624.835               |  |
| )  | 1119093.510 | 624.698               |  |
| )  | 1119093.980 | 624.666               |  |
| )  | 1119091.220 | 624.620               |  |
| )  | 1119090.450 | 624.670               |  |
| D  | 1118938.800 | 624.797               |  |
| )  | 1118937.050 | 624.839               |  |
| D  | 1118908.280 | 624.644               |  |
| )  | 1118345.450 | 625.600               |  |
|    |             |                       |  |