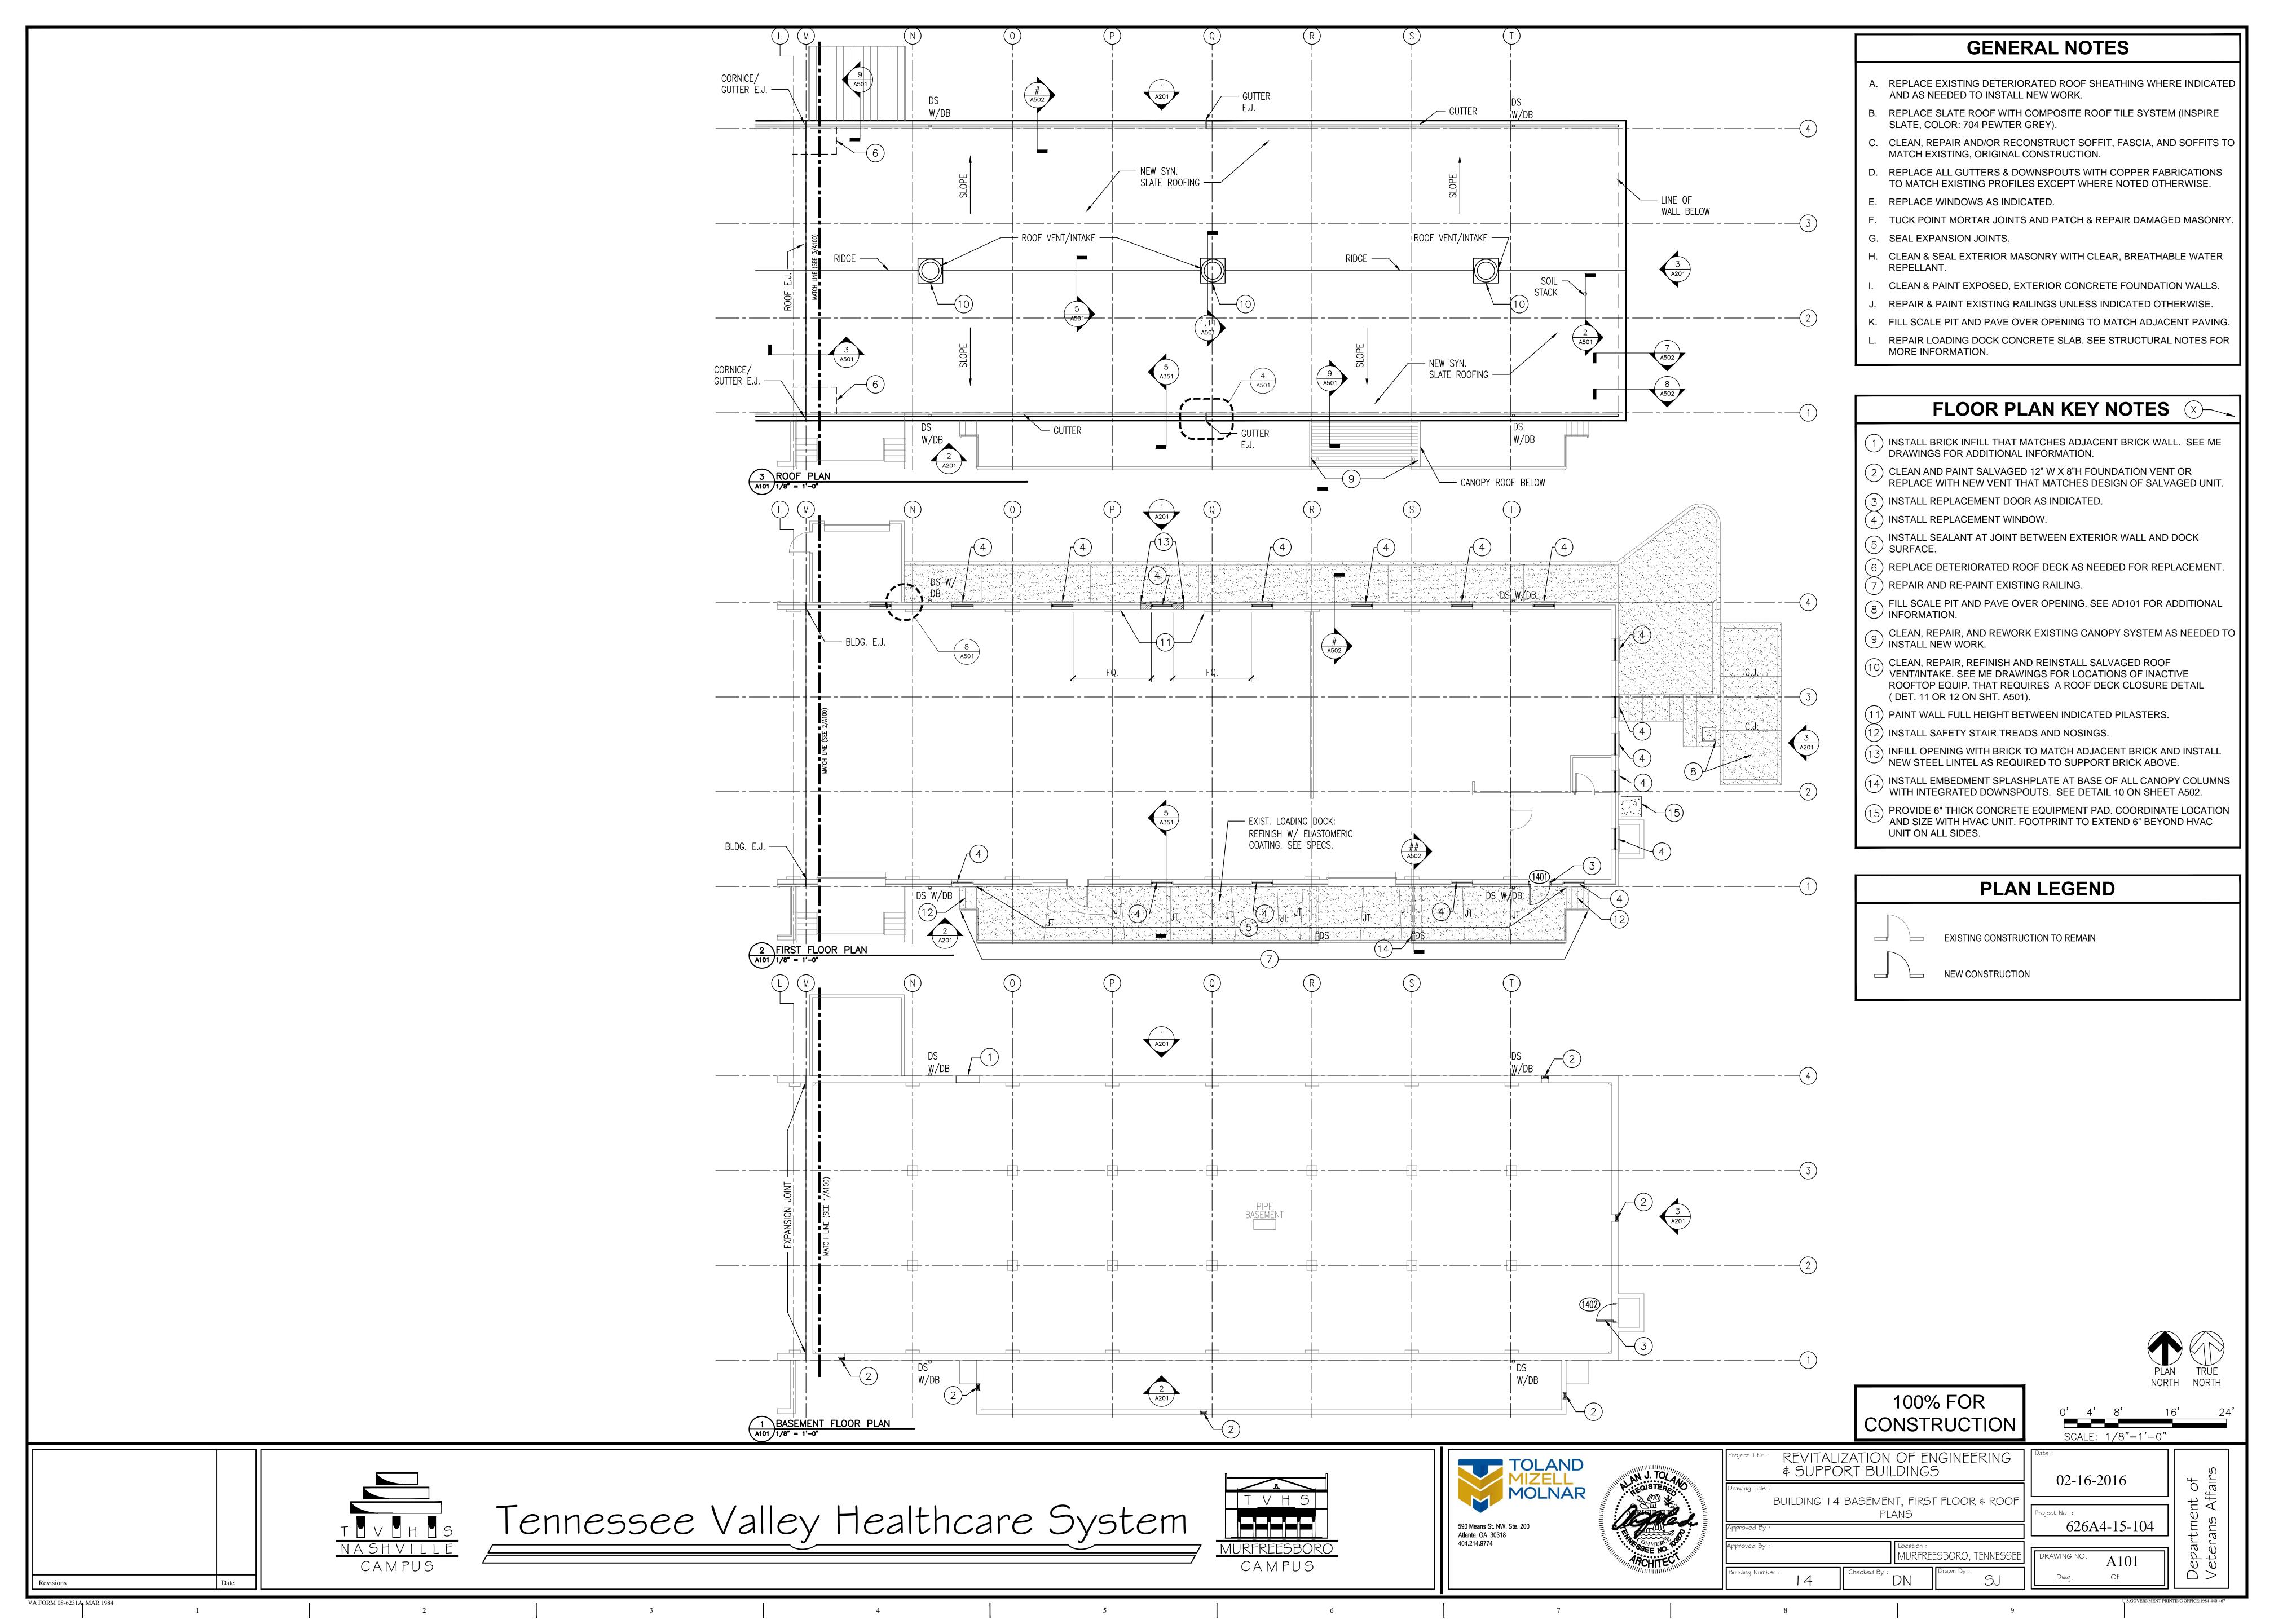

#### **GENERAL PLAN NOTES**

- A. REPLACE EXISTING DETERIORATED ROOF SHEATHING WHERE INDICATED AND AS NEEDED TO INSTALL NEW WORK.
- A. REPLACE SLATE ROOF WITH COMPOSITE ROOF TILE SYSTEM (INSPIRE SLATE, COLOR: 704 PEWTER GREY).
- B. REPLACE FASCIA AND RAKE TRIM TO MATCH EXISTING, ORIGINAL CONSTRUCTION.
- C. REPLACE ALL GUTTERS & DOWNSPOUTS WITH COPPER FABRICATIONS TO MATCH ORIGINAL PROFILES EXCEPT WHERE NOTED OTHERWISE. CONNECT TO EXISTING DRAINAGE BOOTS WHERE APPLICABLE.
- D. CLEAN, REPAIR, AND PAINT EXISTING DRAINAGE BOOTS.
- E. REPLACE WINDOWS & EXTERIOR DOORS AS INDICATED.
- F. TUCK POINT MORTAR JOINTS AND PATCH & REPAIR DAMAGED MASONRY
- G. CLEAN & SEAL EXTERIOR MASONRY WITH CLEAR, BREATHABLE WATER REPELLANT.
- H. CLEAN, REPAIR AND PAINT EXISTING DOOR AND FRAME ASSEMBLIES DESIGNATED TO REMAIN.
- CLEAN AND PAINT EXPOSED EXTERIOR FOUNDATION WALLS.

### FLOOR PLAN KEY NOTES (X)-

- $(\ 1\ )$  INSTALL NEW ASSEMBLY AS INDICATED.
- (2) INSTALL NEW INFILL BRICK AS INDICATED.
- (3) RELOCATE SALVAGED LOUVER/EXHAUST FAN AS INDICATED. SEE ME
- INFILL WALL WITHIN EXISTING MASONRY OPENING WITH MASONRY WALL TO MATCH EXISTING CONSTRUCTION.
- 5 INSTALL SEALANT AT JOINT BETWEEN EXTERIOR WALL AND CONCRETE SIDEWALK.
- 6 CLEAN, REPAIR, REFINISH AND REINSTALL SALVAGED ROOF VENT/INTAKE. SEE ME DRAWINGS FOR LOCATIONS OF INACTIVE
- ROOFTOP EQUIP. THAT REQUIRES A ROOF DECK CLOSURE DETAIL ( DET. 11 OR 12 ON SHT. A501). (7) CUT NEW MASONRY OPENING, INSTALL LINTELS, INSTALL SALVAGED
- EXHAUST FAN.
- (8) PREFABRICATED HAF-ROUND COPPER GUTTER EXPANSION JOINT. (9) REPAIR OR REPLACE FLASHING AT CONNECTION TO EXISTING CANOPY
- 10 INSTALL SPLASH BLOCKS AT BASE OF NEW COPPER DOWNSPOUTS AS NEEDED TO DIVERT AND DISPERSE DISCHARGED WATER. (11) CAP ALL ABANDONED EXISTING DRAINAGE BOOTS.