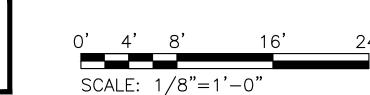

#### **GENERAL PLAN NOTES**

- A. REPLACE EXISTING DETERIORATED ROOF SHEATHING WHERE INDICATED AND AS NEEDED TO INSTALL NEW WORK.
- A. REPLACE SLATE ROOF WITH COMPOSITE ROOF TILE SYSTEM (INSPIRE SLATE, COLOR: 704 PEWTER GREY).
- B. REPLACE FASCIA AND RAKE TRIM TO MATCH EXISTING, ORIGINAL CONSTRUCTION.
- C. REPLACE ALL GUTTERS & DOWNSPOUTS WITH COPPER FABRICATIONS TO MATCH ORIGINAL PROFILES EXCEPT WHERE NOTED OTHERWISE. CONNECT TO EXISTING DRAINAGE BOOTS WHERE APPLICABLE.
- D. CLEAN, REPAIR, AND PAINT EXISTING DRAINAGE BOOTS.
- E. REPLACE WINDOWS & EXTERIOR DOORS AS INDICATED.
- F. TUCK POINT MORTAR JOINTS AND PATCH & REPAIR DAMAGED MASONRY
- G. CLEAN & SEAL EXTERIOR MASONRY WITH CLEAR, BREATHABLE WATER REPELLANT.
- H. CLEAN, REPAIR AND PAINT EXISTING DOOR AND FRAME ASSEMBLIES DESIGNATED TO REMAIN.
- CLEAN AND PAINT EXPOSED EXTERIOR FOUNDATION WALLS.

### FLOOR PLAN KEY NOTES (X)-

- $(\ 1\ )$  INSTALL NEW ASSEMBLY AS INDICATED.
- (2) INSTALL NEW INFILL BRICK AS INDICATED.
- (3) RELOCATE SALVAGED LOUVER/EXHAUST FAN AS INDICATED. SEE ME
- INFILL WALL WITHIN EXISTING MASONRY OPENING WITH MASONRY WALL TO MATCH EXISTING CONSTRUCTION.
- 5 INSTALL SEALANT AT JOINT BETWEEN EXTERIOR WALL AND CONCRETE SIDEWALK.
- 6 CLEAN, REPAIR, REFINISH AND REINSTALL SALVAGED ROOF VENT/INTAKE. SEE ME DRAWINGS FOR LOCATIONS OF INACTIVE
- ROOFTOP EQUIP. THAT REQUIRES A ROOF DECK CLOSURE DETAIL ( DET. 11 OR 12 ON SHT. A501). (7) CUT NEW MASONRY OPENING, INSTALL LINTELS, INSTALL SALVAGED
- EXHAUST FAN.
- (8) PREFABRICATED HAF-ROUND COPPER GUTTER EXPANSION JOINT. (9) REPAIR OR REPLACE FLASHING AT CONNECTION TO EXISTING CANOPY
- 10 INSTALL SPLASH BLOCKS AT BASE OF NEW COPPER DOWNSPOUTS AS NEEDED TO DIVERT AND DISPERSE DISCHARGED WATER. (11) CAP ALL ABANDONED EXISTING DRAINAGE BOOTS.

# **PLAN LEGEND**

100% FOR CONSTRUCTION

NA SH VILL CAMPUS

Tennessee Valley Healthcare System

REVITALIZATION OF ENGINEERING \$ SUPPORT BUILDINGS

BUILDING 13 FIRST FLOOR \$ ROOF PLANS

626A4-15-104 MURFREESBORO, TENNESSEE