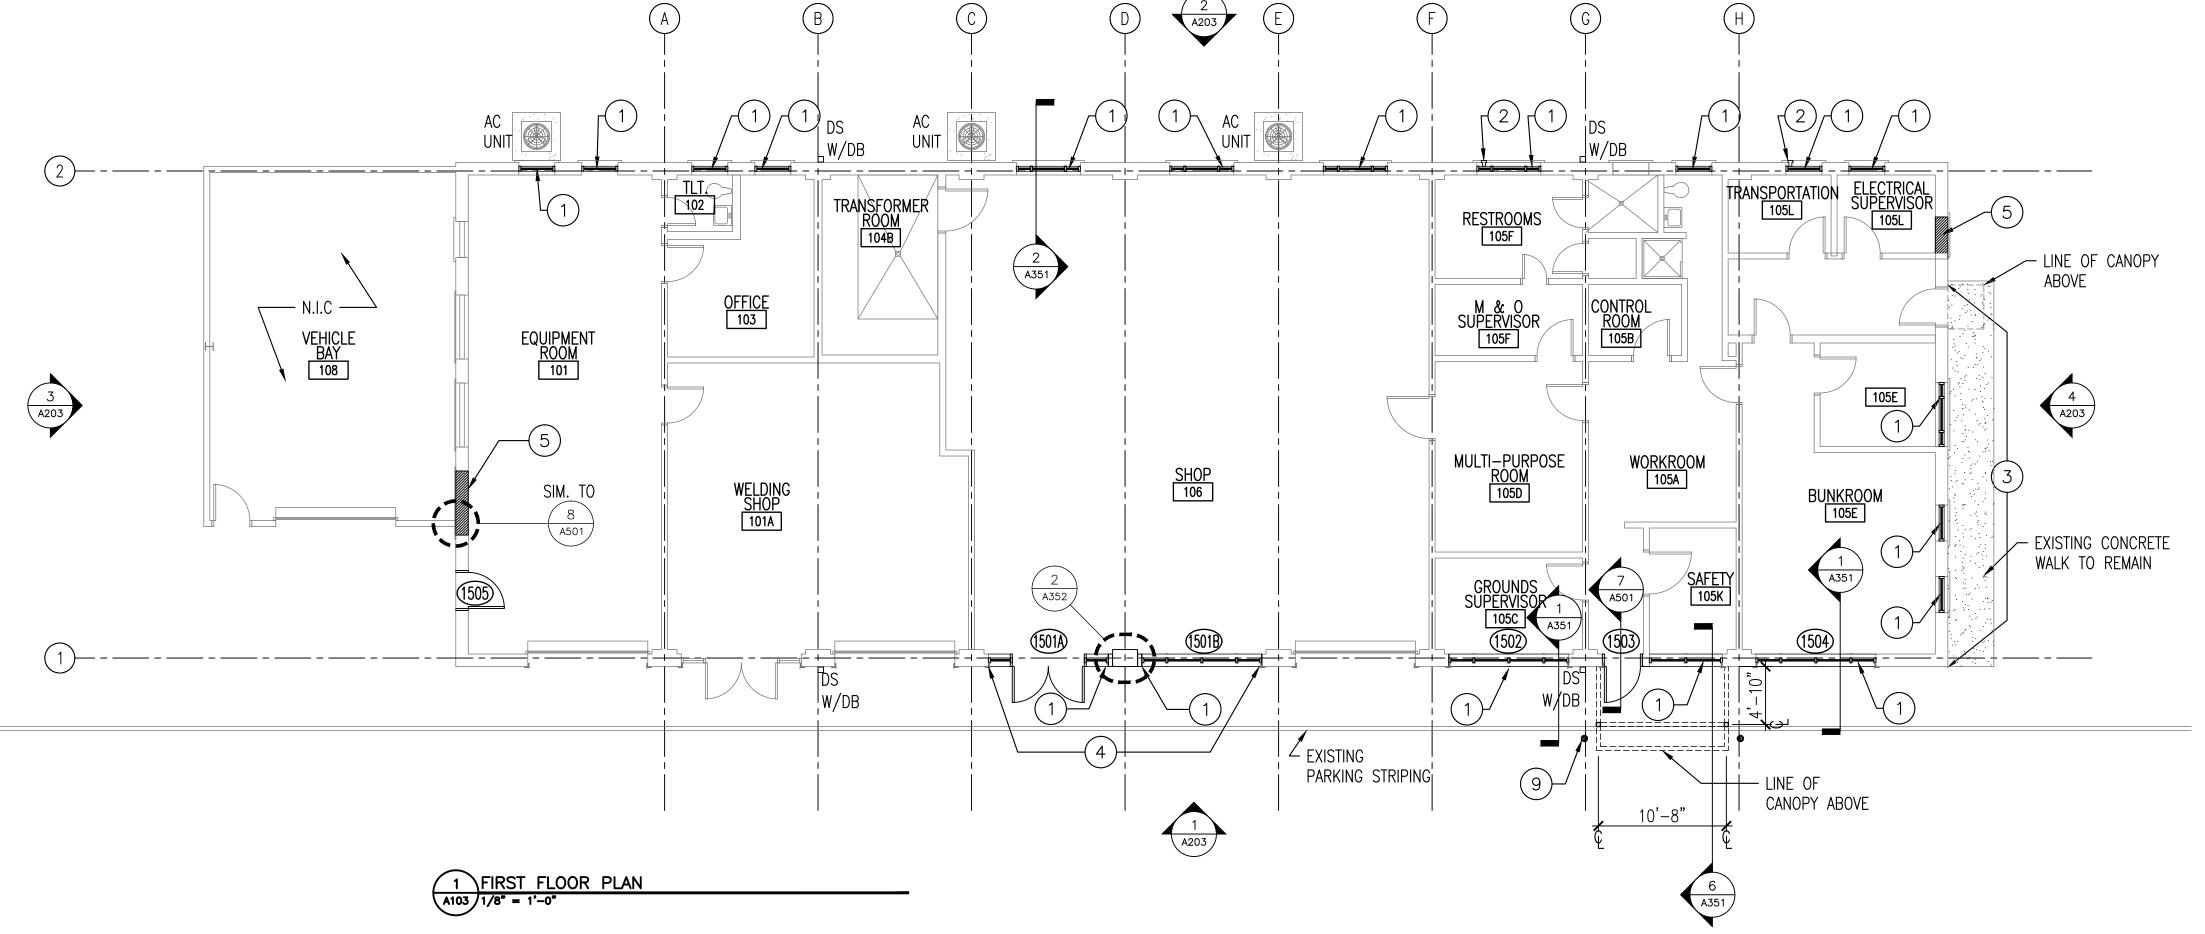

#### **GENERAL NOTES**

- A. REPLACE EXISTING DETERIORATED ROOF SHEATHING WHERE INDICATED AND AS NEEDED TO INSTALL NEW WORK.
- B. REPLACE SLATE ROOF WITH COMPOSITE ROOF TILE SYSTEM (INSPIRE SLATE, COLOR: 704 PEWTER GREY).
- C. CLEAN, REPAIR AND/OR RECONSTRUCT SOFFIT, FASCIA, AND SOFFITS TO MATCH EXISTING, ORIGINAL CONSTRUCTION.
- D. REPLACE ALL GUTTERS & DOWNSPOUTS WITH COPPER FABRICATIONS TO MATCH ORIGINAL PROFILES EXCEPT WHERE NOTED OTHERWISE. CONNECT TO EXISTING DRAINAGE BOOTS WHERE APPLICABLE.
- E. CLEAN, REPAIR, AND PAINT EXISTING DRAINAGE BOOTS
- F. REPLACE WINDOWS & EXTERIOR DOORS AS INDICATED.
- G. TUCK POINT MORTAR JOINTS AND PATCH & REPAIR DAMAGED MASONRY
- H. CLEAN & SEAL EXTERIOR MASONRY WITH CLEAR, BREATHABLE WATER REPELLANT.
- CLEAN, REPAIR AND PAINT EXISTING DOOR AND FRAME ASSEMBLIES DESIGNATED TO REMAIN.
- J. CLEAN AND PAINT EXPOSED EXTERIOR CONCRETE FOUNDATION WALLS.

## FLOOR PLAN KEY NOTES (X)

- (1) INSTALL NEW ASSEMBLIES AS INDICATED.
- (2) RELOCATE SALVAGED LOUVER/EXHAUST FAN AS INDICATED.
- 3 INSTALL SEALANT AT JOINT BETWEEN EXTERIOR WALL AND CONCRETE SIDEWALK.
- REINSTALL/REPLACE BRICK ABOVE OPENING AND RECONSTRUCT FASCIA AND SOFFIT TO PROVIDE PLUMB BRICK INSTALLATION.
- (5) INFILL EXISTING OPENING WITH BRICK TO MATCH ADJACENT BRICK.. (6) INSTALL NEW CANOPY. SEE A203 FOR MORE INFORMATION.
- REPAIR OR REPLACE FLASHING AT CONNECTION TO NEW OR EXISTING
- CANOPY AND EXISTING VEHICLE BAY. SEE DET. 9/A501
- 8 CLEAN, REPAIR, REFINISH AND REINSTALL SALVAGED ROOF VENT/INTAKE. SEE ME DRAWINGS FOR LOCATIONS OF INACTIVE ROOFTOP EQUIP. THAT REQUIRES A ROOF DECK CLOSURE DETAIL
- (9) INSTALL STEEL BOLLARD. SEE 7/A351 FOR DETAIL.

### **PLAN LEGEND**

EXISTING CONSTRUCTION TO REMAIN

( DET. 11 OR 12 ON SHT. A501).

NEW CONSTRUCTION

100% FOR CONSTRUCTION

NA SH VILL CAMPUS

Tennessee Valley Healthcare System

REVITALIZATION OF ENGINEERING \$ SUPPORT BUILDINGS BUILDING 15 FIRST FLOOR \$ ROOF PLANS

MURFREESBORO, TENNESSEE

626A4-15-104

02-16-2016