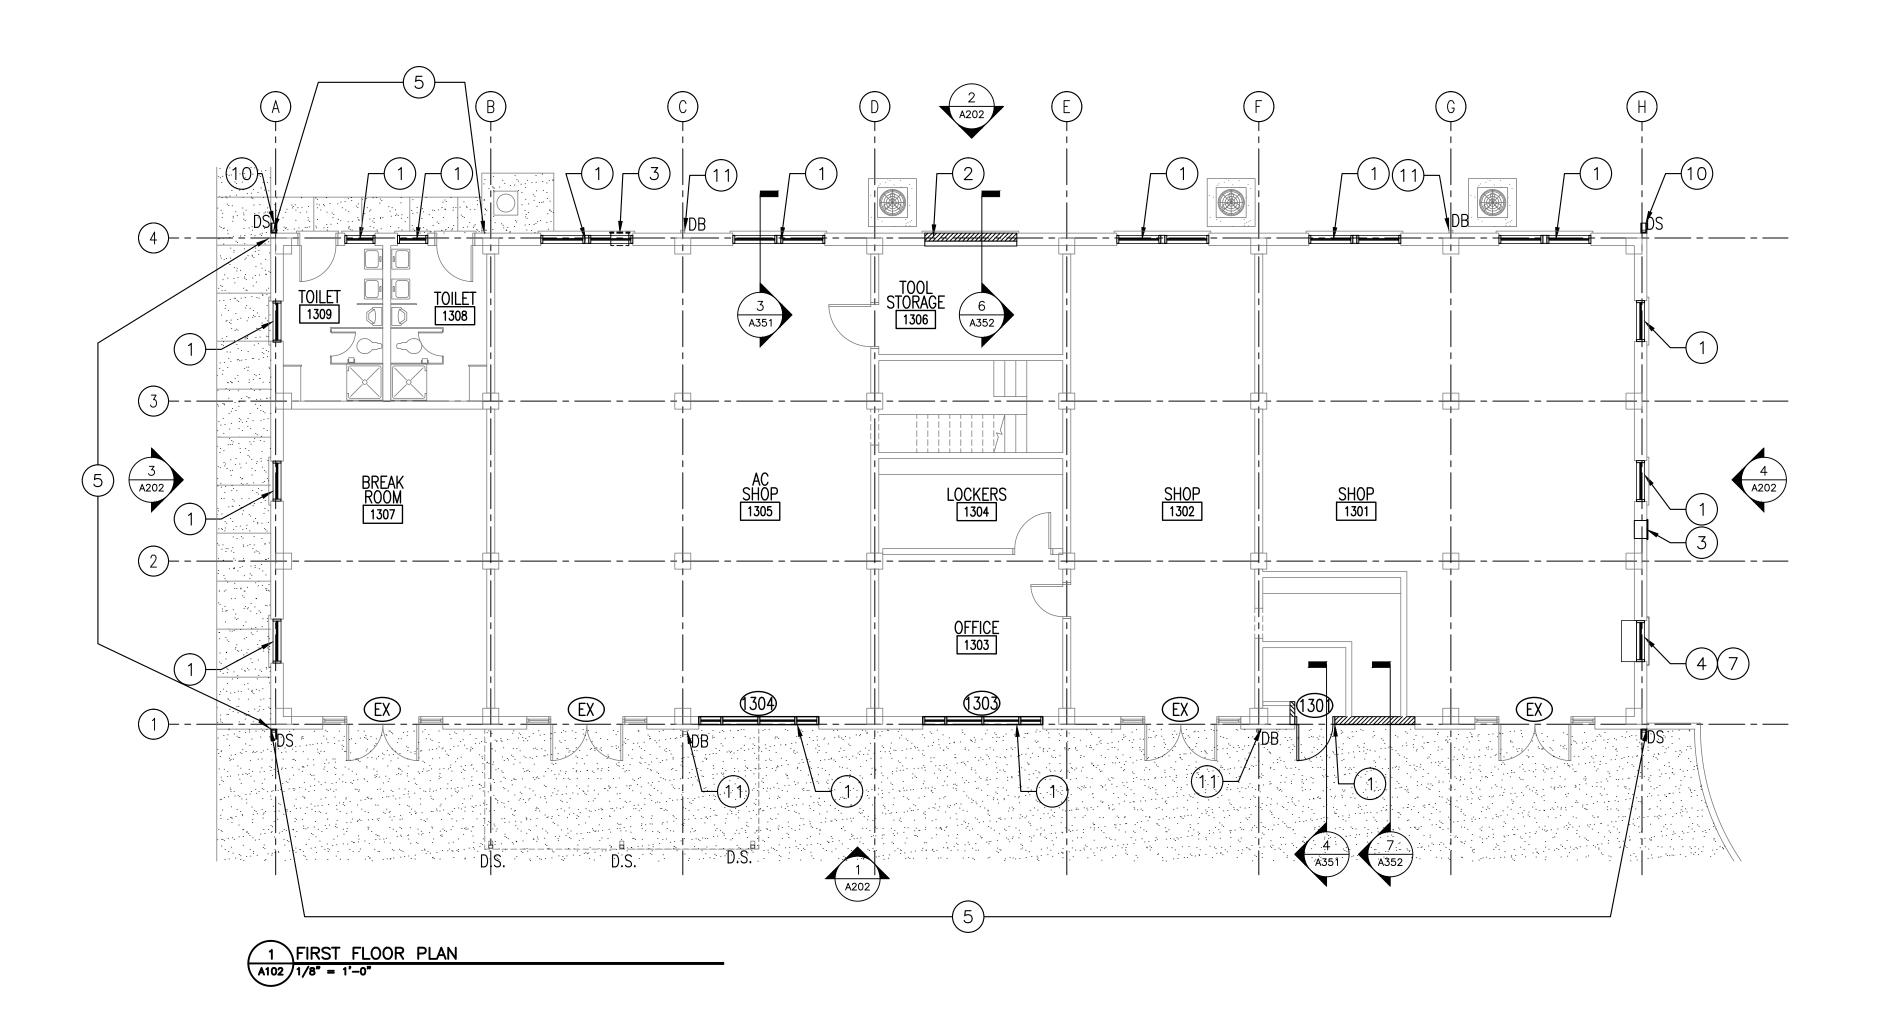

## FLOOR PLAN KEY NOTES (X)

- (1) INSTALL NEW ASSEMBLIES AS INDICATED.
- (2) RELOCATE SALVAGED LOUVER/EXHAUST FAN AS INDICATED.
- 3 INSTALL SEALANT AT JOINT BETWEEN EXTERIOR WALL AND CONCRETE SIDEWALK.
- REINSTALL/REPLACE BRICK ABOVE OPENING AND RECONSTRUCT FASCIA AND SOFFIT TO PROVIDE PLUMB BRICK INSTALLATION.
- (5) INFILL EXISTING OPENING WITH BRICK TO MATCH ADJACENT BRICK.. (6) INSTALL NEW CANOPY. SEE A203 FOR MORE INFORMATION.
- REPAIR OR REPLACE FLASHING AT CONNECTION TO NEW OR EXISTING
- CANOPY AND EXISTING VEHICLE BAY. SEE DET. 9/A501
- 8 CLEAN, REPAIR, REFINISH AND REINSTALL SALVAGED ROOF VENT/INTAKE. SEE ME DRAWINGS FOR LOCATIONS OF INACTIVE ROOFTOP EQUIP. THAT REQUIRES A ROOF DECK CLOSURE DETAIL
- (9) INSTALL STEEL BOLLARD. SEE 7/A351 FOR DETAIL.