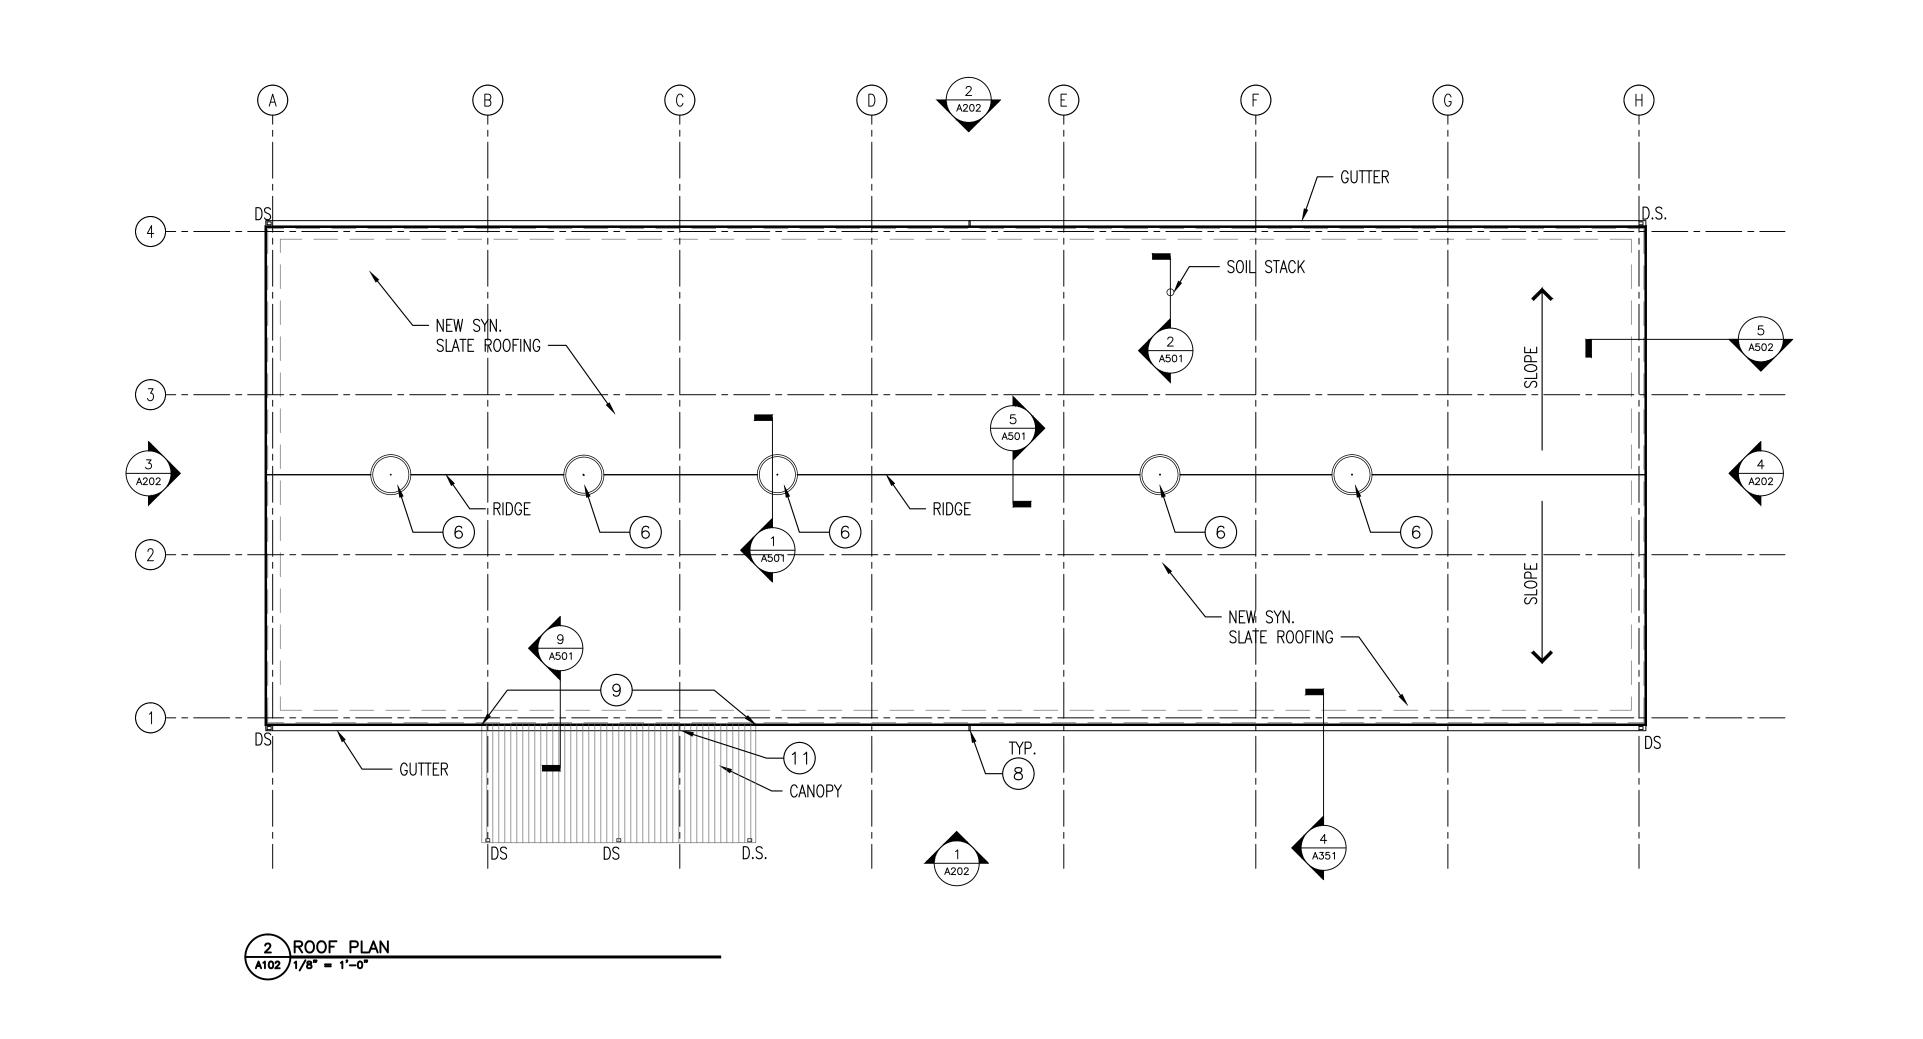

#### **GENERAL NOTES**

- A. REPLACE EXISTING DETERIORATED ROOF SHEATHING WHERE INDICATED AND AS NEEDED TO INSTALL NEW WORK.
- B. REPLACE SLATE ROOF WITH COMPOSITE ROOF TILE SYSTEM (INSPIRE SLATE, COLOR: 704 PEWTER GREY).
- C. CLEAN, REPAIR AND/OR RECONSTRUCT SOFFIT, FASCIA, AND SOFFITS TO MATCH EXISTING, ORIGINAL CONSTRUCTION.
- D. REPLACE ALL GUTTERS & DOWNSPOUTS WITH COPPER FABRICATIONS TO MATCH ORIGINAL PROFILES EXCEPT WHERE NOTED OTHERWISE. CONNECT TO EXISTING DRAINAGE BOOTS WHERE APPLICABLE.
- E. CLEAN, REPAIR, AND PAINT EXISTING DRAINAGE BOOTS
- F. REPLACE WINDOWS & EXTERIOR DOORS AS INDICATED.
- G. TUCK POINT MORTAR JOINTS AND PATCH & REPAIR DAMAGED MASONRY
- H. CLEAN & SEAL EXTERIOR MASONRY WITH CLEAR, BREATHABLE WATER REPELLANT.
- CLEAN, REPAIR AND PAINT EXISTING DOOR AND FRAME ASSEMBLIES DESIGNATED TO REMAIN.
- J. CLEAN AND PAINT EXPOSED EXTERIOR CONCRETE FOUNDATION WALLS.

### FLOOR PLAN KEY NOTES (X)-

- $(\ 1\ )$  INSTALL NEW ASSEMBLY AS INDICATED.
- (2) INSTALL NEW INFILL BRICK AS INDICATED.
- (3) RELOCATE SALVAGED LOUVER/EXHAUST FAN AS INDICATED. SEE ME
- INFILL WALL WITHIN EXISTING MASONRY OPENING WITH MASONRY WALL TO MATCH EXISTING CONSTRUCTION.
- 5 INSTALL SEALANT AT JOINT BETWEEN EXTERIOR WALL AND CONCRETE SIDEWALK.
- 6 CLEAN, REPAIR, REFINISH AND REINSTALL SALVAGED ROOF VENT/INTAKE. SEE ME DRAWINGS FOR LOCATIONS OF INACTIVE
- ROOFTOP EQUIP. THAT REQUIRES A ROOF DECK CLOSURE DETAIL ( DET. 11 OR 12 ON SHT. A501). (7) CUT NEW MASONRY OPENING, INSTALL LINTELS, INSTALL SALVAGED
- EXHAUST FAN.
- (8) PREFABRICATED HAF-ROUND COPPER GUTTER EXPANSION JOINT. (9) REPAIR OR REPLACE FLASHING AT CONNECTION TO EXISTING CANOPY
- 10 INSTALL SPLASH BLOCKS AT BASE OF NEW COPPER DOWNSPOUTS AS NEEDED TO DIVERT AND DISPERSE DISCHARGED WATER. (11) CAP ALL ABANDONED EXISTING DRAINAGE BOOTS.