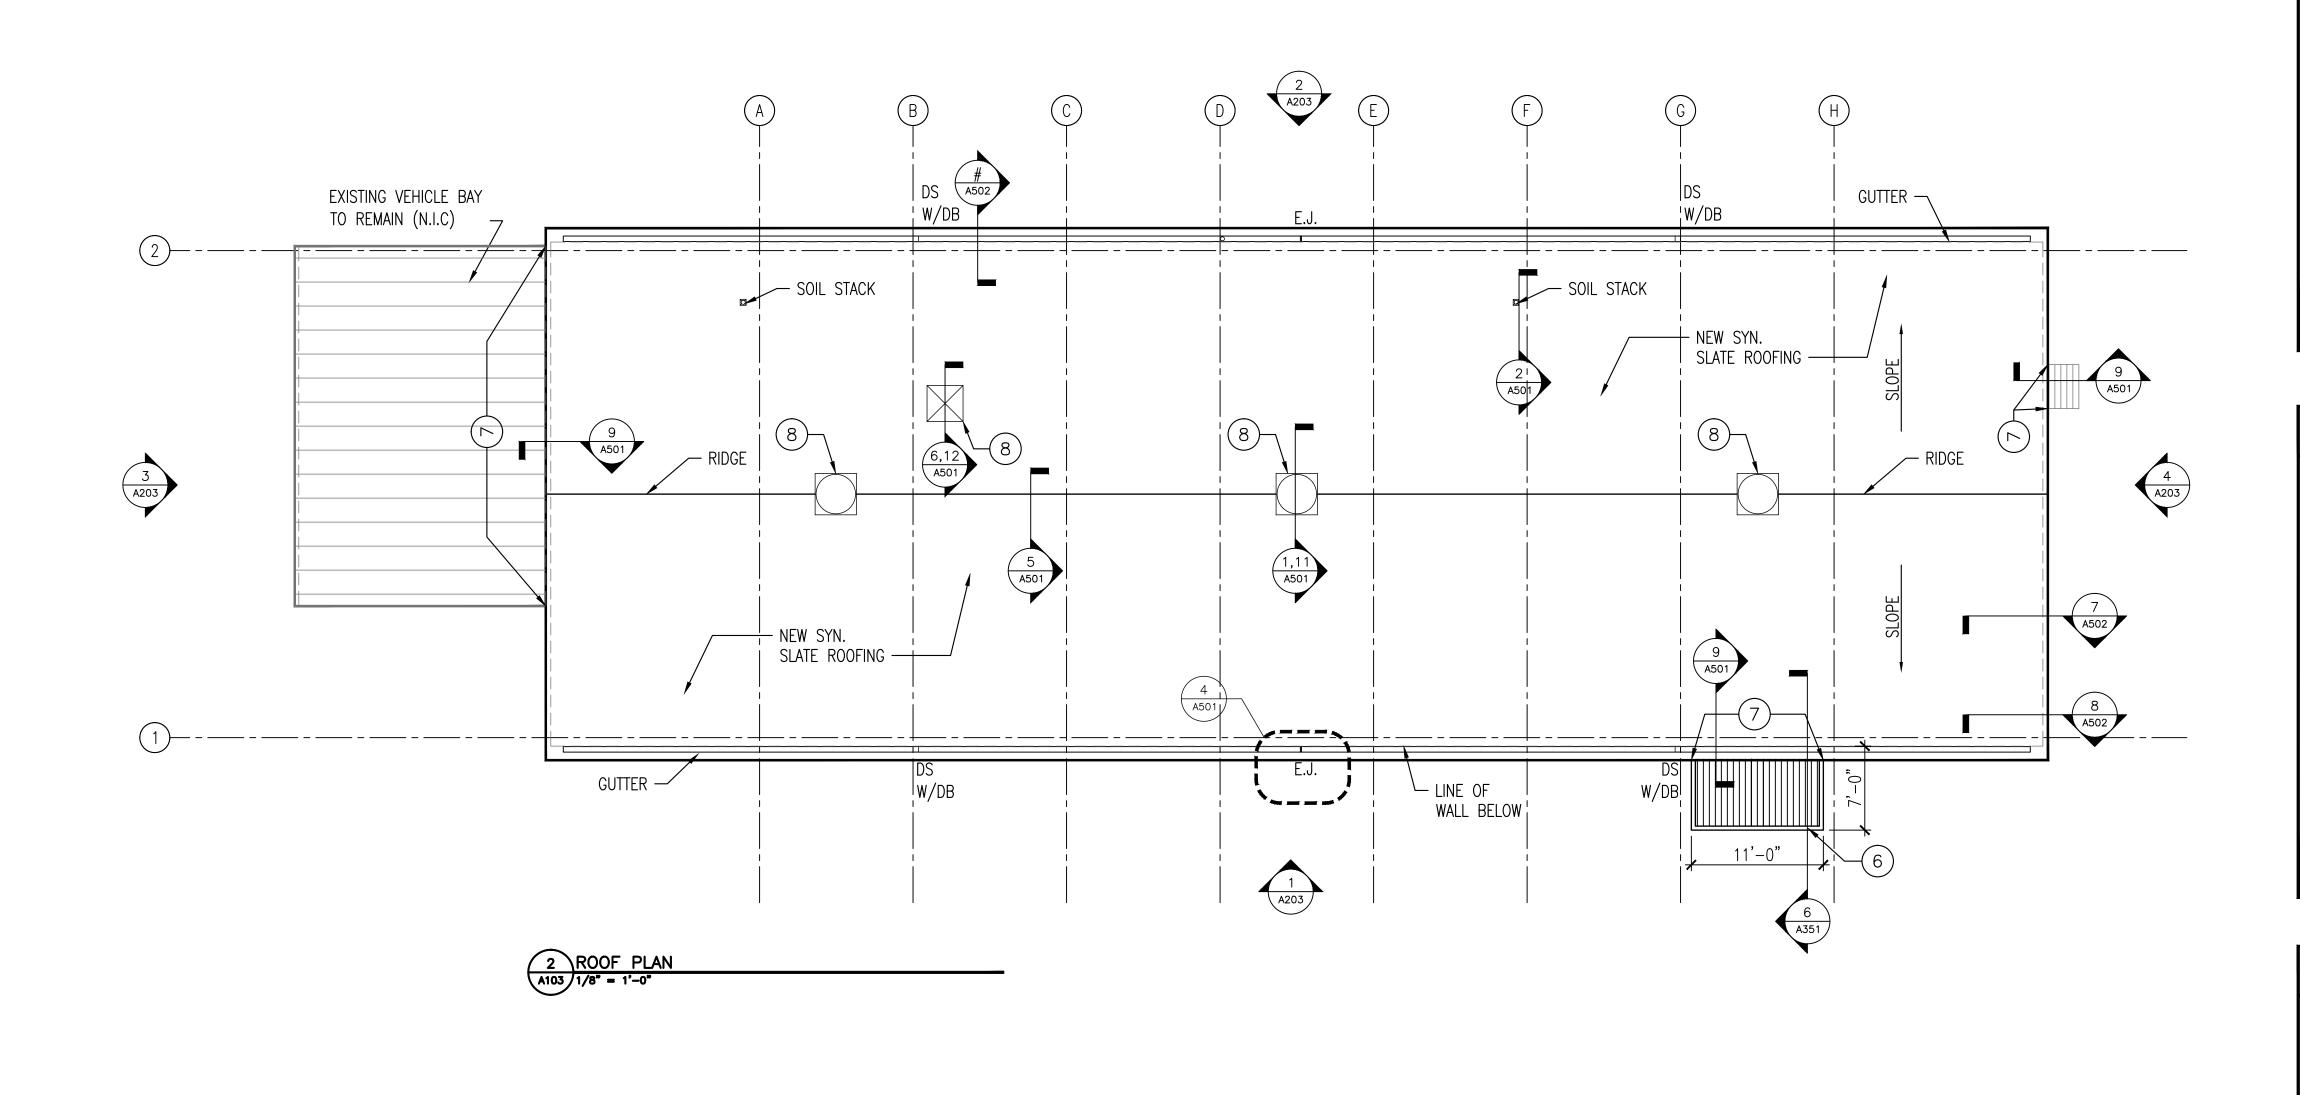

#### **GENERAL NOTES**

- A. REPLACE EXISTING DETERIORATED ROOF SHEATHING WHERE INDICATED AND AS NEEDED TO INSTALL NEW WORK.
- B. REPLACE SLATE ROOF WITH COMPOSITE ROOF TILE SYSTEM (INSPIRE SLATE, COLOR: 704 PEWTER GREY).
- C. CLEAN, REPAIR AND/OR RECONSTRUCT SOFFIT, FASCIA, AND SOFFITS TO MATCH EXISTING, ORIGINAL CONSTRUCTION.
- D. REPLACE ALL GUTTERS & DOWNSPOUTS WITH COPPER FABRICATIONS TO MATCH ORIGINAL PROFILES EXCEPT WHERE NOTED OTHERWISE. CONNECT TO EXISTING DRAINAGE BOOTS WHERE APPLICABLE.
- E. CLEAN, REPAIR, AND PAINT EXISTING DRAINAGE BOOTS
- F. REPLACE WINDOWS & EXTERIOR DOORS AS INDICATED.
- G. TUCK POINT MORTAR JOINTS AND PATCH & REPAIR DAMAGED MASONRY
- H. CLEAN & SEAL EXTERIOR MASONRY WITH CLEAR, BREATHABLE WATER REPELLANT.
- CLEAN, REPAIR AND PAINT EXISTING DOOR AND FRAME ASSEMBLIES DESIGNATED TO REMAIN.
- J. CLEAN AND PAINT EXPOSED EXTERIOR CONCRETE FOUNDATION WALLS.

## FLOOR PLAN KEY NOTES (X)

- (1) INSTALL NEW ASSEMBLIES AS INDICATED.
- (2) RELOCATE SALVAGED LOUVER/EXHAUST FAN AS INDICATED.
- 3 INSTALL SEALANT AT JOINT BETWEEN EXTERIOR WALL AND CONCRETE SIDEWALK.
- REINSTALL/REPLACE BRICK ABOVE OPENING AND RECONSTRUCT FASCIA AND SOFFIT TO PROVIDE PLUMB BRICK INSTALLATION.
- (5) INFILL EXISTING OPENING WITH BRICK TO MATCH ADJACENT BRICK.. (6) INSTALL NEW CANOPY. SEE A203 FOR MORE INFORMATION.
- REPAIR OR REPLACE FLASHING AT CONNECTION TO NEW OR EXISTING
- CANOPY AND EXISTING VEHICLE BAY. SEE DET. 9/A501
- 8 CLEAN, REPAIR, REFINISH AND REINSTALL SALVAGED ROOF VENT/INTAKE. SEE ME DRAWINGS FOR LOCATIONS OF INACTIVE ROOFTOP EQUIP. THAT REQUIRES A ROOF DECK CLOSURE DETAIL
- (9) INSTALL STEEL BOLLARD. SEE 7/A351 FOR DETAIL.

### **PLAN LEGEND**

EXISTING CONSTRUCTION TO REMAIN

( DET. 11 OR 12 ON SHT. A501).

NEW CONSTRUCTION

100% FOR CONSTRUCTION

NA SH VILL CAMPUS

Tennessee Valley Healthcare System

REVITALIZATION OF ENGINEERING \$ SUPPORT BUILDINGS BUILDING 15 FIRST FLOOR \$ ROOF PLANS

MURFREESBORO, TENNESSEE

626A4-15-104

02-16-2016