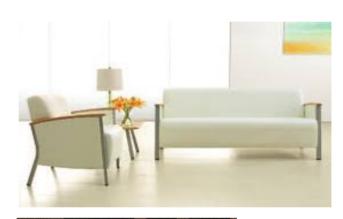

Code: C6

Item: LOUNGE CHAIR

Total Quantity 10

| Qua | uantity / Location: |       |                 |     |      |       |          |     |      |       |          |  |  |  |
|-----|---------------------|-------|-----------------|-----|------|-------|----------|-----|------|-------|----------|--|--|--|
| Qty | Area                | Floor | Location        | Qty | Area | Floor | Location | Qty | Area | Floor | Location |  |  |  |
| 10  | Α                   | 1     | ADMIN LOBBY 106 |     |      |       |          |     |      |       |          |  |  |  |
|     |                     |       |                 |     |      |       |          |     |      |       |          |  |  |  |
|     |                     |       |                 |     |      |       |          |     |      |       |          |  |  |  |
|     |                     |       |                 |     |      |       |          |     |      |       |          |  |  |  |
|     |                     |       |                 |     |      |       |          |     |      |       |          |  |  |  |
|     |                     |       |                 |     |      |       |          |     |      |       |          |  |  |  |
|     |                     |       |                 |     |      |       |          |     |      |       |          |  |  |  |

Manufacturer: KI
Model # SLOM23/FC

Contract Info:

Description:

Soltice Metal Lounge Chair, Open, Arm, Contrast

Lounge Chair

Dimensions: W26.5" x D 29" x H 33.5"

Open Arm Arm cap: Poly

Finishes:

Manufacturer Contact:

KI Representative Brittany Gruber Brittany.Gruber@ki.com

Mobile: 407-201-1440

Seat Upholstery

Net Unit Price: \$0.00 Total: \$

Code: C7

Item: LOUNGE CHAIR / LOVESEAT

Total Quantity 2

| Qua | Quantity / Location: |       |                 |     |      |       |          |     |      |       |          |  |  |  |
|-----|----------------------|-------|-----------------|-----|------|-------|----------|-----|------|-------|----------|--|--|--|
| Qty | Area                 | Floor | Location        | Qty | Area | Floor | Location | Qty | Area | Floor | Location |  |  |  |
| 2   | Α                    | 1     | ADMIN LOBBY 106 |     |      |       |          |     |      |       |          |  |  |  |
|     |                      |       |                 |     |      |       |          |     |      |       |          |  |  |  |
|     |                      |       |                 |     |      |       |          |     |      |       |          |  |  |  |
|     |                      |       |                 |     |      |       |          |     |      |       |          |  |  |  |
|     |                      |       |                 |     |      |       |          |     |      |       |          |  |  |  |
|     |                      |       |                 |     |      |       |          |     |      |       |          |  |  |  |
|     |                      |       |                 |     |      |       |          |     |      |       |          |  |  |  |

Manufacturer: KI Model # SLOM33/FC

Contract Info:

Description:

Soltice Metal Loveseat, Open Arm, Contrast

Lounge Chair: 2 Seat

Dimensions: W26.5" x D 29" x H 33.5"

Open Arm arm cap: Poly

Finishes: