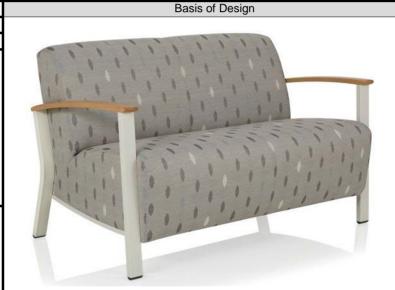

Code: C6

Item: LOUNGE CHAIR

Total Quantity 10

| Qua | uantity / Location: |       |                 |     |      |       |          |     |      |       |          |  |  |  |
|-----|---------------------|-------|-----------------|-----|------|-------|----------|-----|------|-------|----------|--|--|--|
| Qty | Area                | Floor | Location        | Qty | Area | Floor | Location | Qty | Area | Floor | Location |  |  |  |
| 10  | Α                   | 1     | ADMIN LOBBY 106 |     |      |       |          |     |      |       |          |  |  |  |
|     |                     |       |                 |     |      |       |          |     |      |       |          |  |  |  |
|     |                     |       |                 |     |      |       |          |     |      |       |          |  |  |  |
|     |                     |       |                 |     |      |       |          |     |      |       |          |  |  |  |
|     |                     |       |                 |     |      |       |          |     |      |       |          |  |  |  |
|     |                     |       |                 |     |      |       |          |     |      |       |          |  |  |  |
|     |                     |       |                 |     |      |       |          |     |      |       |          |  |  |  |

Manufacturer: KI
Model # SLOM23/FC

Contract Info:

Description:

Soltice Metal Lounge Chair, Open, Arm, Contrast

Lounge Chair

Dimensions: W26.5" x D 29" x H 33.5"

Open Arm Arm cap: Poly

Finishes:

Frame: Starlight Silver Metallic Arms: Poly caps: Sand Glide color: Warm Grey Back Upholstery: Graded in

Manuf: Pallas

Style: Standstone, Color: Amber

Seat Upholstery: Graded-in, Manuf: Pallas Style: Standstone, Color: Slate