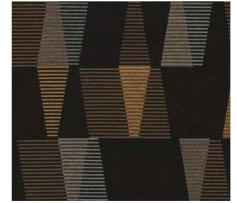

Manufacturer: KI Model # SLOM33/FC

Contract Info:

Description:

Soltice Metal Loveseat, Open Arm, Contrast

Lounge Chair: 2 Seat

Dimensions: W26.5" x D 29" x H 33.5"

Open Arm arm cap: Poly

Finishes:

Frame: Starlight Silver Metallic Arms: Poly caps: Sand Glide color: Warm Gray Back Upholstery: KI to purchase

Manuf: Maharam

Style: Chock 466219, Color: 008 Seat Upholstery: Graded-in, Manuf: Pallas Style: Standstone, Color: Slate