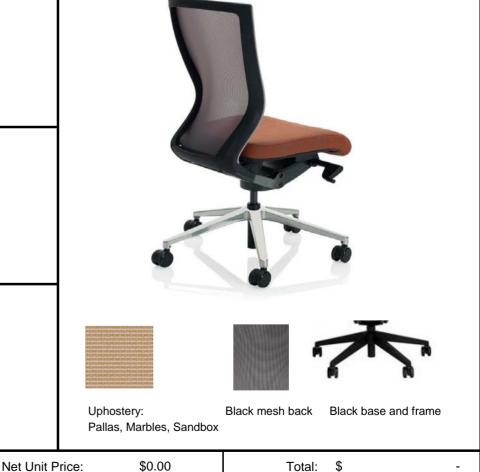

## Cape Canaveral National Cemetery, Furniture Specifications

| Code | e:      | C1b   |                |   |     |      |       |          |     |      |       |        |
|------|---------|-------|----------------|---|-----|------|-------|----------|-----|------|-------|--------|
| Item | :       | TAS   | K CHAIR        |   |     |      |       |          |     |      |       |        |
|      |         |       | Total Quantity | 5 |     |      |       |          |     |      |       |        |
| Qua  | ntity / | Loca  | ation:         |   |     |      |       |          |     |      |       |        |
| Qty  | Area    | Floor | Location       |   | Qty | Area | Floor | Location | Qty | Area | Floor | Locati |
| 1    | М       | 1     | FOREMAN 104    |   |     |      |       |          |     |      |       |        |

| 1 | М | 1 | COTR OFFICE 117 |  |  |  |
|---|---|---|-----------------|--|--|--|

Manufacturer: KI

Model # SIFTAA

Contract Info:

Description:

Sift Task 4D Adjustable T-Arms Chair, Mesh Casters for resilient floor

HR & LINK 105

CARETAKER WORKSTATION 113

Dimensions 27" W x 29.25" D x 29-42.75"H

Finishes:

Back: Black Mesh Seat: Black Mesh Base finish: Black Casters: for hard floors

Manufacturer Contact:

KI Representative Brittany Gruber Brittany.Gruber@ki.com Mobile: 407-201-1440