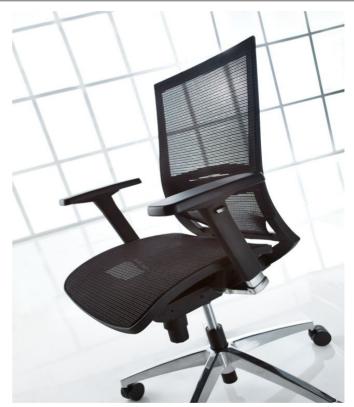

| Code | e:      | C1a   |                  |   |     |      |       |          |     |      |       |          |
|------|---------|-------|------------------|---|-----|------|-------|----------|-----|------|-------|----------|
| Item | :       | TAS   | K CHAIR          |   |     |      |       |          |     |      |       |          |
|      |         |       | Total Quantity   | 8 |     |      |       |          |     |      |       |          |
| Qua  | ntity / | Loc   | ation:           |   |     |      |       |          |     |      |       |          |
| Qty  | Area    | Floor | Location         |   | Qty | Area | Floor | Location | Qty | Area | Floor | Location |
| 1    | Α       | 1     | ADMIN / LOBBY 10 | 6 |     |      |       |          |     |      |       |          |

| 5 | Α | 1 | ADMIN RECEPTION 108 |  |  |  |  |
|---|---|---|---------------------|--|--|--|--|
| 1 | Α | 1 | ASSIST DIR 113      |  |  |  |  |
| 1 | Α | 1 | DIRECTOR 118        |  |  |  |  |
|   |   |   |                     |  |  |  |  |
|   |   |   |                     |  |  |  |  |
|   |   |   |                     |  |  |  |  |

Manufacturer: KI

Model # SIFTAA

Contract Info: GS-28F-0033P

Description: Sift Task 4D Adjustable T-Arms Chair, Mesh

Casters for carpet

Dimensions: 27" W x 29.25" D x 29-42.75"H

Back: Black Mesh Seat: Black Mesh

Finishes:

Base finish: Black Casters: Carpet

Manufacturer Contact:

KI Representative Brittany Gruber Brittany.Gruber@ki.com

Mobile: 407-201-1440

Basis of Design

Net Unit Price: \$0.00 Total: \$ -

М