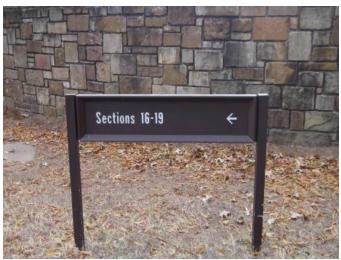

Figure 5: A1.7 to be repaired

**<u>Figure 6</u>**: A1.7 (reverse) to be repaired

Figure 7: A1.8 to be repaired

**Figure 8**: A1.9 to be repaired

**Figure 9**: A1.10 to be repaired

Figure 10: A2.1 to be repaired