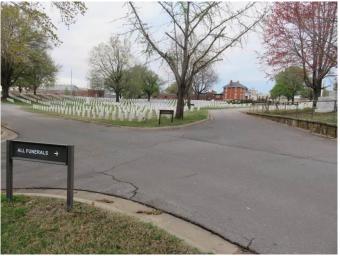

## **PICTURES**

**<u>Figure 1</u>**: A1.3 to be removed and replaced

**Figure 2**: A1.4 to be removed and replaced (New sign to be installed further into the circle.)

Figure 3: A1.5 to be repaired

Figure 4: A1.6 to be removed and replaced