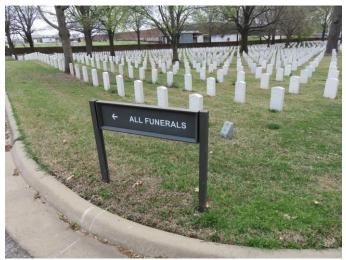

## **PICTURES**

**<u>Figure 1</u>**: A1.3 to be removed and replaced

**Figure 2**: A1.4 to be removed and replaced (New sign to be installed further into the circle.)

Figure 3: A1.5 to be repaired

Figure 4: A1.6 to be removed and replaced