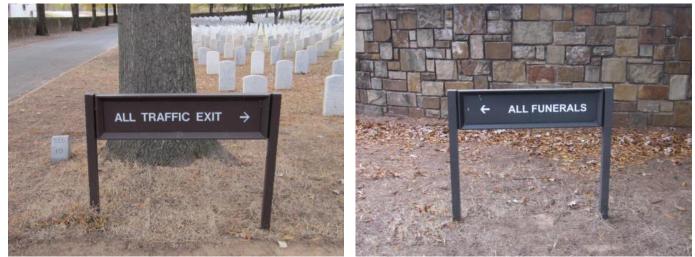

## **PICTURES**

**<u>Figure 1</u>**: A1.3 to be removed and replaced

**Figure 2**: A1.4 to be removed and replaced (New sign to be installed further into the circle.)

Figure 3: A1.5 to be repaired

Figure 4: A1.6 to be removed and replaced