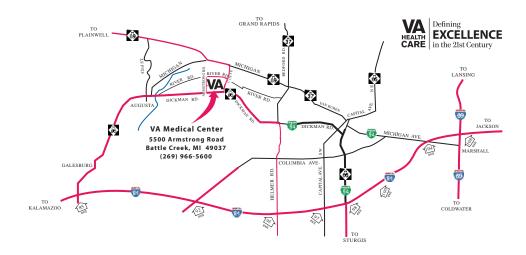

## HOTELS (in order by distance)

| McCamly Plaza Hotel 7.1 miles           | (269) 963-7050 |
|-----------------------------------------|----------------|
| Baymont Inn & Suites Downtown 7.8 miles | (269) 565-0500 |
| Courtyard Marriott 11.2 miles           | (269) 979-2900 |
| Holiday Inn 11.6 miles                  | (269) 979-0500 |
| Howard Johnson 12.4 miles               | (269) 979-1100 |
| Baymont Inn & Suites 12.5 miles         | (269) 979-5400 |
| Best Western Executive Inn 12.5 miles   | (269) 979-8506 |
| Fairfield Inn 12.5 miles                | (269) 979-8000 |
| Travelodge 12.8 miles                   | (269) 979-1828 |
| Hampton Inn 12.9 miles                  | (269) 979-5577 |

## TAXI SERVICE

City Cab

Union Cab

Battle Creek Dial-A-Ride (269) 223-3887 www.battlecreek-dial-a-ride.com (269) 660-8294 www.battlecreekcitycab.com (269) 968-6113 (269) 965-5161 Yellow Cab Company PUBLIC TRANSPORTATION **Battle Creek Transit** (269) 966-3474 www.battlecreekmi.gov/City\_Government/Departments/Transit Marshall Dial-A-Ride (269) 781-3975 www.cityofmarshall.com/departments/104

The Battle Creek VA Medical Center does not offer reimbursement for hotel stays. Revised 03-2016