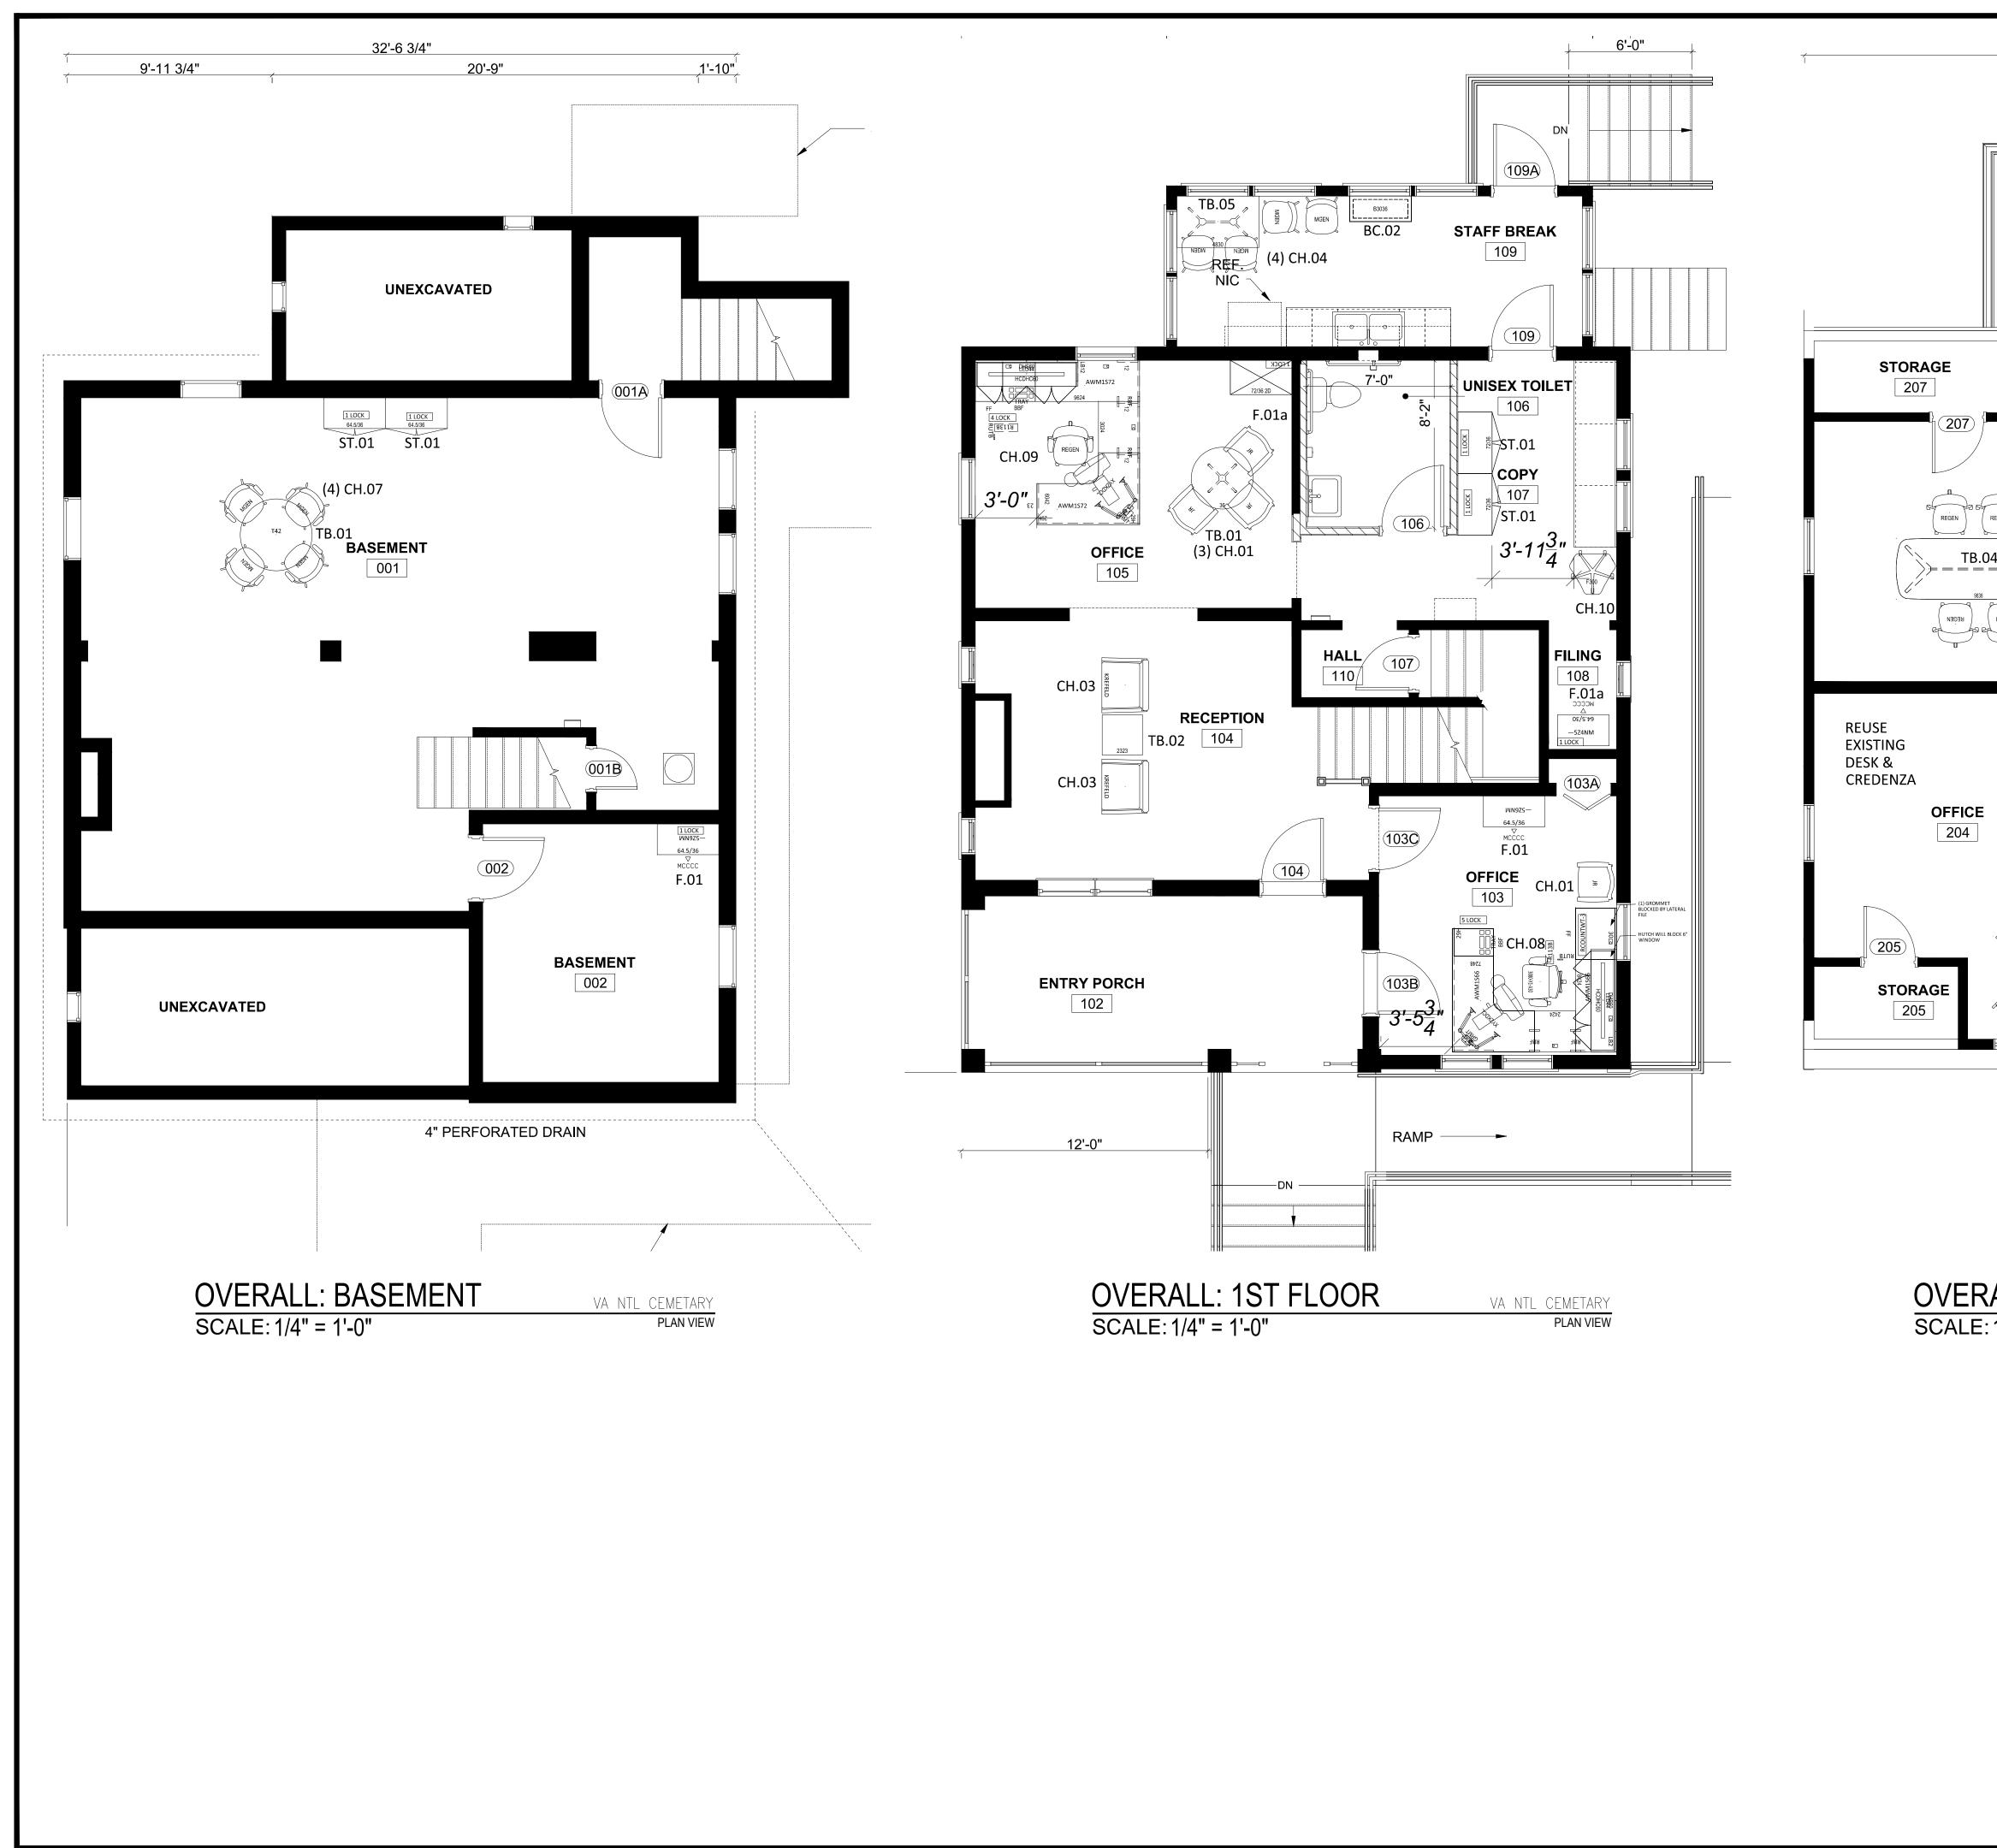

| 32'-6 3/4"