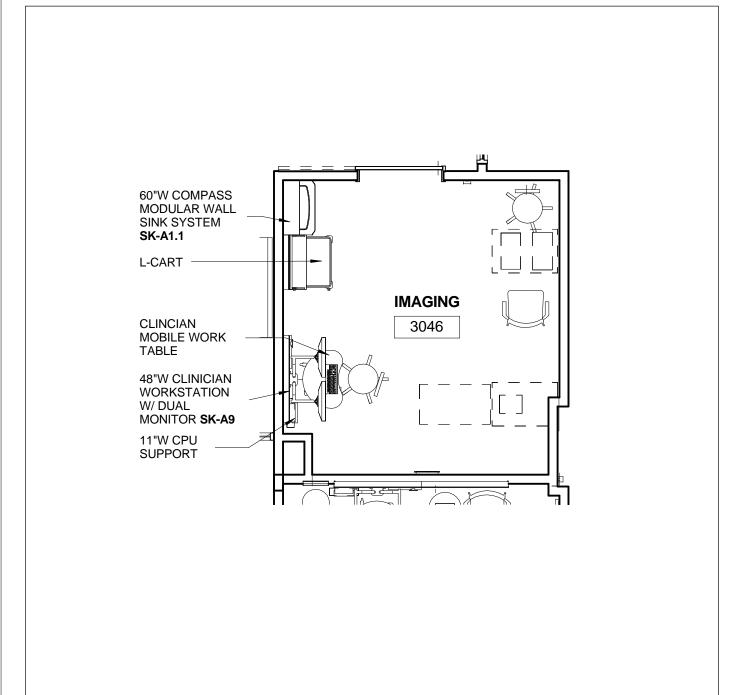

## IMAGING EXAM ROOM LAYOUT A (ROOM 3046)

SK-11

DRAWING TITLE

DRAWING NUMBER

## SAN JOSE CBOC

PROJECT NAME

 $\frac{1/4" = 1'-0"}{\text{DRAWING SCALE}}$ 

640-431

07/13/2017

PROJECT NUMBER DA

IMAGING EXAM ROOM LAYOUT B (ROOM 3034)

SK-12