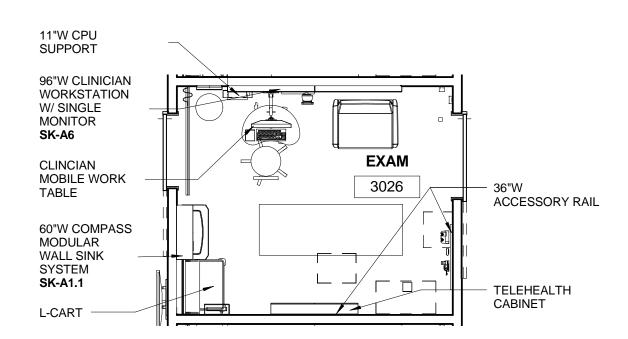

PRIMARY CARE, PODIATRY, CARDIOLOGY, EXAM ROOM TYPICAL (QTY. 39)

SK-01

DRAWING TITLE

SAN JOSE CBOC

PROJECT NAME

1/4" = 1'-0"

640-431

07/13/2017

## **HERMAIN MILLER**

 $\begin{array}{l} \mathsf{EXCEPT} \ \mathsf{ATYPICAL} \ \mathsf{ROOMS:} \ 2047, \ 2051, \ 2056, \ 2057, \ 2069, \ 2073, \ 2075, \ 2089, \ 3056, \ 3057, \ 3069, \ 3073, \ \& \ 3075 - \\ \mathsf{SEE} \ \mathsf{OVERALL} \ \mathsf{FURNITURE} \ \mathsf{PLANS} \end{array}$ 