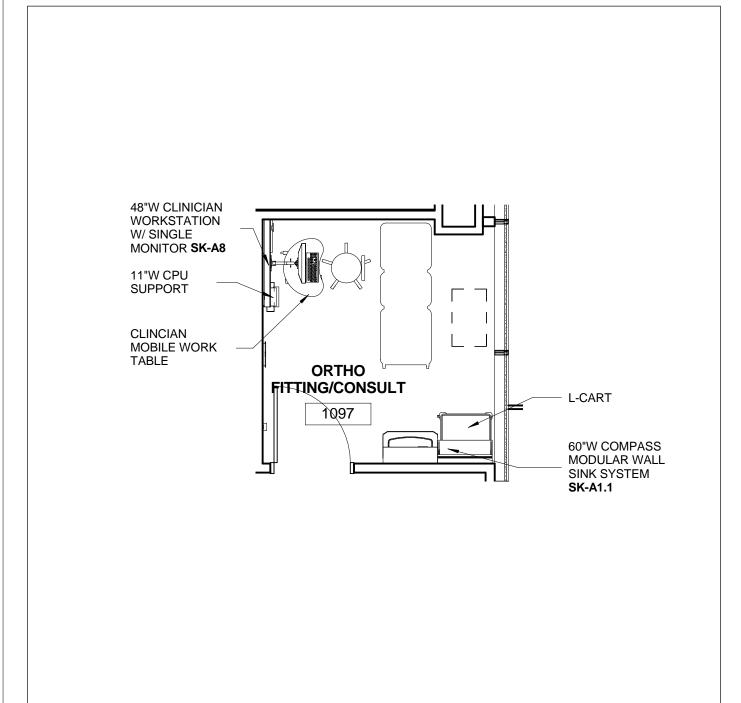

# ORTO FITTING ROOM LAYOUT (ROOM 1097)

**SK-10** 

DRAWING TITLE

RAWING NUMBER

## SAN JOSE CBOC

PROJECT NAME

1/4" = 1'-0"

DRAWING SCALE

640-431

07/13/2017

PROJECT NUMBER DAT