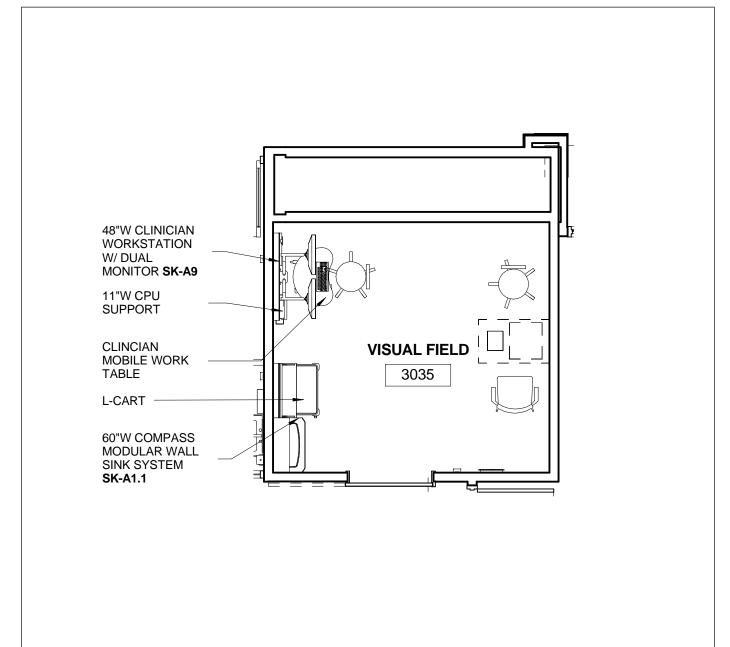

# VISUAL FIELD ROOM LAYOUT (ROOM 3035)

DRAWING TITLE

TO THE TITLE TO THE TITLE TO THE TITLE TO THE TITLE TO THE TITLE TO THE TITLE TO THE TITLE TO THE TITLE TO THE TITLE TO THE TITLE TO THE TITLE TO THE TITLE TO THE TITLE TO THE TITLE TO THE TITLE TO THE TITLE TO THE TITLE TO THE TITLE TO THE TITLE TO THE TITLE TO THE TITLE TO THE TITLE TO THE TITLE TO THE TITLE TO THE TITLE TO THE TITLE TO THE TITLE TO THE TITLE TO THE TITLE TO THE TITLE TO THE TITLE TO THE TITLE TO THE TITLE TO THE TITLE TO THE TITLE TO THE TITLE TO THE TITLE TO THE TITLE TO THE TITLE TO THE TITLE TO THE TITLE TO THE TITLE TO THE TITLE TO THE TITLE TO THE TITLE TO THE TITLE TO THE TITLE TO THE TITLE TO THE TITLE TO THE TITLE TO THE TITLE TO THE TITLE TO THE TITLE TO THE TITLE TO THE TITLE TO THE TITLE TO THE TITLE TO THE TITLE TO THE TITLE TO THE TITLE TO THE TITLE TO THE TITLE TO THE TITLE TO THE TITLE TO THE TITLE TO THE TITLE TO THE TITLE TO THE TITLE TO THE TITLE TO THE TITLE TO THE TITLE TO THE TITLE TO THE TITLE TO THE TITLE TO THE TITLE TO THE TITLE TO THE TITLE TO THE TITLE TO THE TITLE TO THE TITLE TO THE TITLE TO THE TITLE TO THE TITLE TO THE TITLE TO THE TITLE TO THE TITLE TO THE TITLE TO THE TITLE TO THE TITLE TO THE TITLE TO THE TITLE TO THE TITLE TO THE TITLE TO THE TITLE TO THE TITLE TO THE TITLE TO THE TITLE TO THE TITLE TO THE TITLE TO THE TITLE TO THE TITLE TO THE TITLE TO THE TITLE TO THE TITLE TO THE TITLE TO THE TITLE TO THE TITLE TO THE TITLE TO THE TITLE TO THE TITLE TO THE TITLE TO THE TITLE TO THE TITLE TO THE TITLE TO THE TITLE TO THE TITLE TO THE TITLE TO THE TITLE TO THE TITLE TO THE TITLE TO THE TITLE TO THE TITLE TO THE TITLE TO THE TITLE TO THE TITLE TO THE TITLE TO THE TITLE TO THE TITLE TO THE TITLE TO THE TITLE TO THE TITLE TO THE TITLE TO THE TITLE TO THE TITLE TO THE TITLE TO THE TITLE TO THE TITLE TO THE TITLE TO THE TITLE TO THE TITLE TO THE TITLE TO THE TITLE TO THE TITLE TO THE TITLE TO THE TITLE TO THE TITLE TO THE TITLE TO THE TITLE TO THE TITLE TO THE TITLE TO THE TITLE TO THE TITLE TO THE TITLE TO THE TITLE TO THE TITLE TO THE TITLE TO

SK-09

RAWING NUMBER

SAN JOSE CBOC

PROJECT NAME

1/4" = 1'-0"

DRAWING SCALE

640-431 PROJECT NUMBER 07/13/2017

DAI