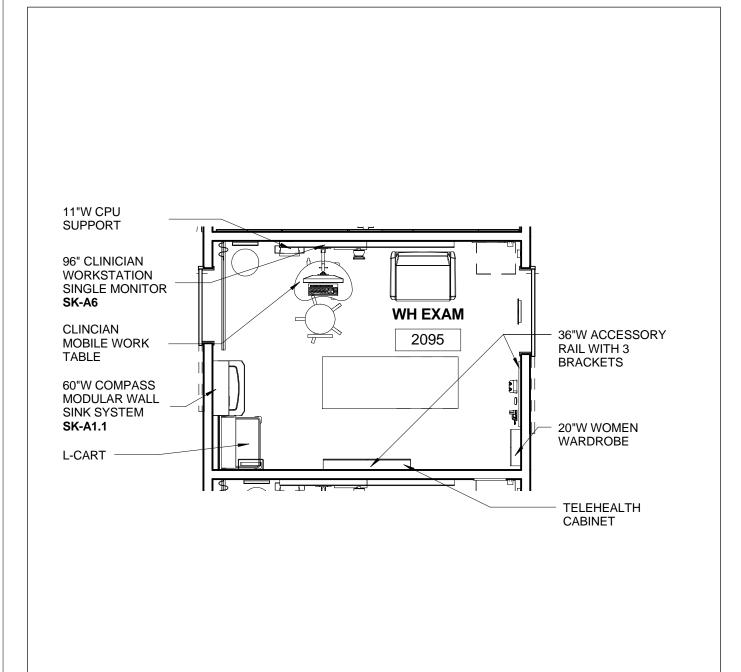

# WOMEN HEALTH EXAM ROOM LAYOUT A (ROOM 2095)

SK-04

DRAWING TITLE

SAN JOSE CBOC

PROJECT NAME

1/4" = 1'-0"
DRAWING SCALE

640-431 PROJECT NUMBER 07/13/2017

DATE