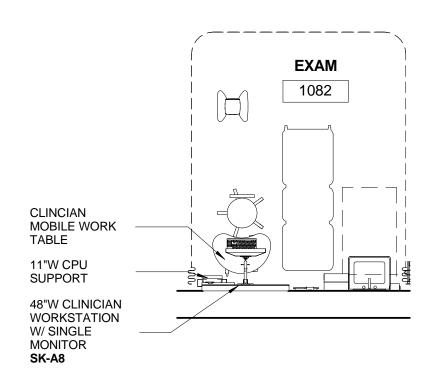

PRIMARY CARE, PODIATRY, CARDIOLOGY, EXAM ROOM TYPICAL (QTY. 39)

SK-01

DRAWING TITLE

SAN JOSE CBOC

PROJECT NAME

1/4" = 1'-0"

640-431

07/13/2017

## **HERMAIN MILLER**

 $\begin{array}{l} \mathsf{EXCEPT} \ \mathsf{ATYPICAL} \ \mathsf{ROOMS:} \ 2047, \ 2051, \ 2056, \ 2057, \ 2069, \ 2073, \ 2075, \ 2089, \ 3056, \ 3057, \ 3069, \ 3073, \ \& \ 3075 - \\ \mathsf{SEE} \ \mathsf{OVERALL} \ \mathsf{FURNITURE} \ \mathsf{PLANS} \end{array}$ 