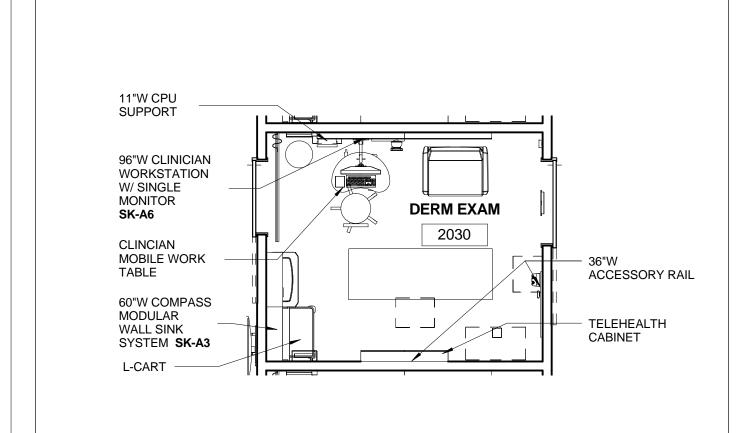

# DERMATOLOGY EXAM ROOM LAYOUT (ROOMS 2029, 2030, 2031)

DRAWING TITLE

<u>SK-03</u>

RAWING NUMBER