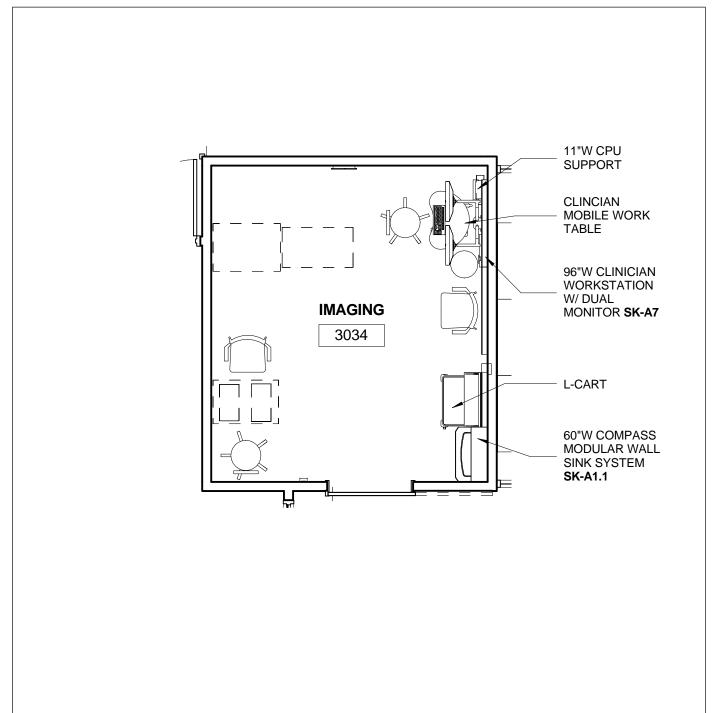

## SAN JOSE CBOC

PROJECT NAME

 $\frac{1/4" = 1'-0"}{\text{DRAWING SCALE}}$ 

640-431

07/13/2017

PROJECT NUMBER DA

IMAGING EXAM ROOM LAYOUT B (ROOM 3034)

SK-12

DRAWING TITLE

DRAWING NUMBER

SAN JOSE CBOC

PROJECT NAME

1/4" = 1'-0"

DRAWING SCALE

640-431

07/13/2017