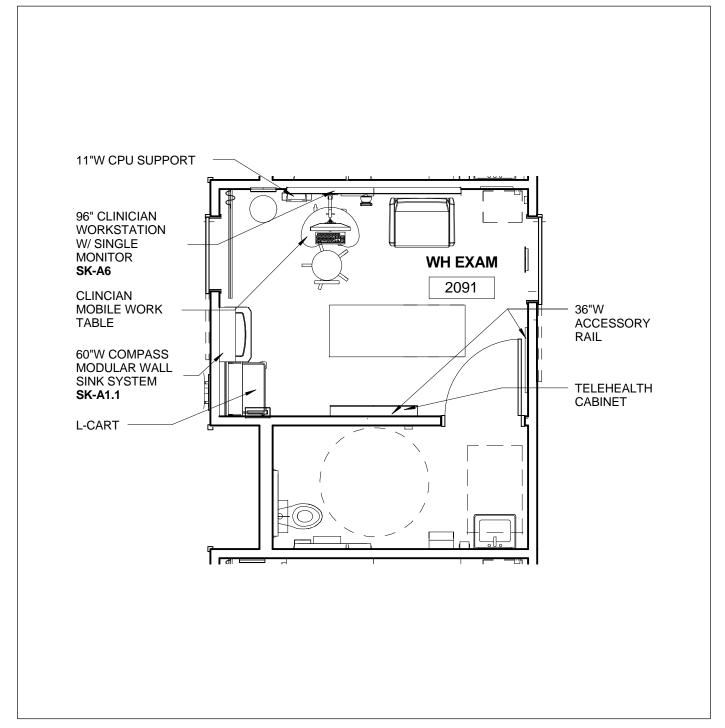

# WOMEN HEALTH EXAM ROOM LAYOUT B (ROOMS 2091 & 2092)

SK-05

DRAWING TITLE

SAN JOSE CBOC

PROJECT NAME

1/4" = 1'-0"

DRAWING SCALE

640-431

07/13/2017

PROJECT NUMBER DA