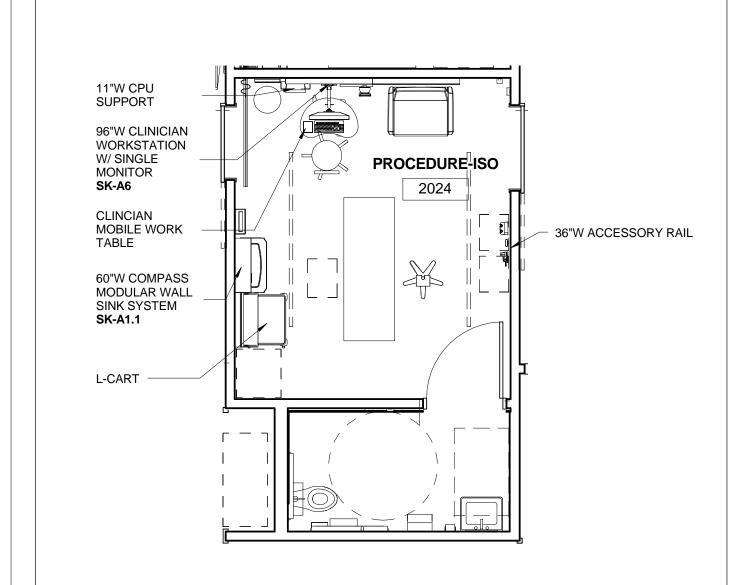

# PROCEDURE EXAM ROOM TYPICAL (QTY. 5)

SK-06

DRAWING TITLE

DRAWING TITLE

SAN JOSE CBOC

PROJECT NAME

 $\frac{1/4" = 1'-0"}{\text{DRAWING SCALE}}$ 

640-431

07/13/2017

PROJECT NUMBER DAT

# **HERMAIN MILLER**

EXCEPT ATYPICAL ROOMS: 2078 & 3078 - SEE OVERALL FURNITURE PLANS