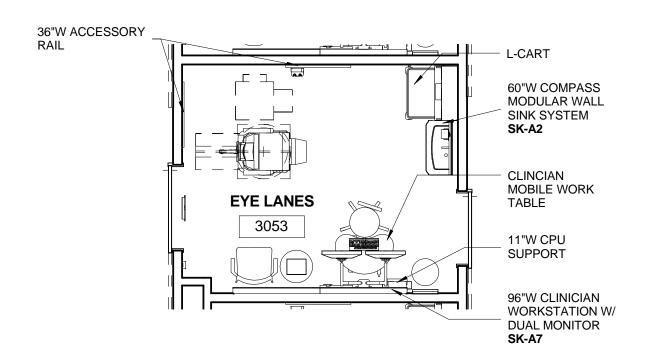

## EYE LANES TYPICAL (QTY. 4)

DRAWING TITLE

<u>SK-02</u>

RAWING NUMBER

## **HERMAIN MILLER**

EXCEPT ATYPICAL ROOMS: 3039, 3047, 3048, 3051, & 3052 - SEE OVERALL FURNITURE PLANS