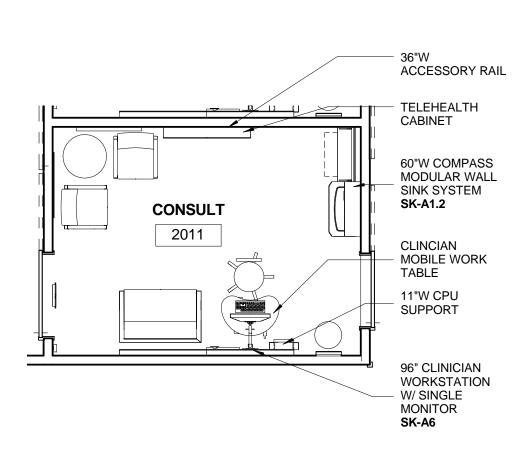

# CONSULT ROOM TYPICAL (QTY. 12)

DRAWING TITLE

<u>SK-07</u>

DRAWING NUMBER

## SAN JOSE CBOC

PROJECT NAME

 $\frac{1/4" = 1'-0"}{\text{DRAWING SCALE}}$ 

640-431 PROJECT NUMBER 07/13/2017

DATE

## **HERMAIN MILLER**

EXCEPT ATYPICAL ROOMS: 2017, 3089, 3090, & 3092 - SEE OVERALL FURNITURE PLANS