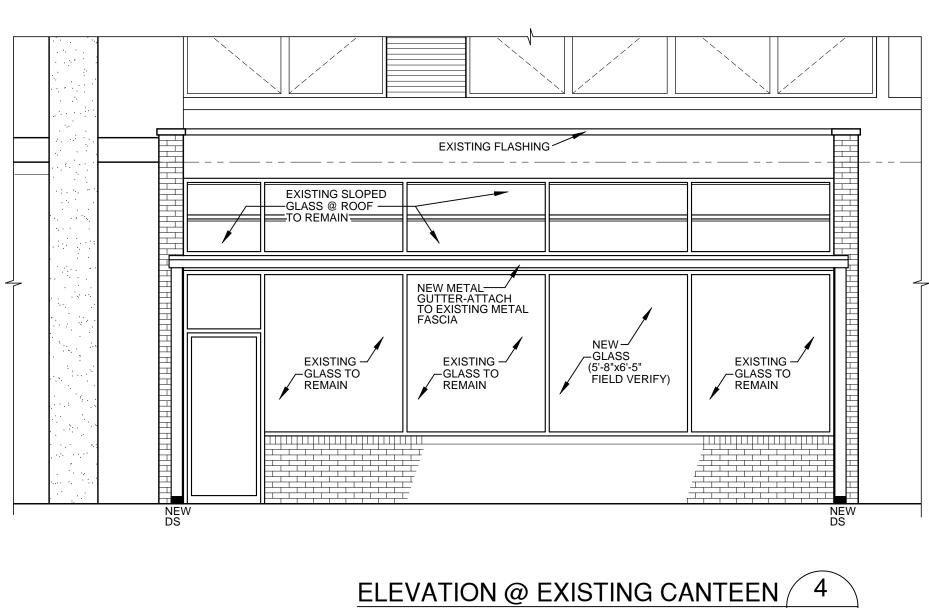

## DRAWING INDEX

4

| SHEET NO.SHEET NO. IN SETCS.11 | SHEET NAME<br>COVER SHEET                                                                                                                                                                                                                                                                                   | CHAR            |
|--------------------------------|-------------------------------------------------------------------------------------------------------------------------------------------------------------------------------------------------------------------------------------------------------------------------------------------------------------|-----------------|
| ARCHITECTURAL                  |                                                                                                                                                                                                                                                                                                             | 3601            |
| A1.0 2                         | <ul> <li>EAST EXTERIOR ELEVATION-BLOCK "A", "B" &amp; "C"</li> <li>PARTIAL SOUTH EXTERIOR ELEVATION-BLOCK "C" (ELEVATOR SHAFT)</li> <li>PARTIAL NORTH EXTERIOR ELEVATION-BLOCK "C" (ELEVATOR SHAFT)</li> <li>WINDOW TYPES "A" thru "H"</li> <li>PARTIAL FLOOR PLANS @ BLOCK "C" (ELEVATOR SHAFT)</li> </ul> | BIRMII<br>PH. ( |
| A1.1 3                         | <ul> <li>PARTIAL SOUTH EXTERIOR ELEVATION-BLOCK "A"</li> <li>PARTIAL NORTH EXTERIOR ELEVATION-BLOCK "A"</li> <li>PARTIAL NORTH EXTERIOR ELEVATION-BLOCK "B"</li> <li>ELEVATION OF EXISTING CANTEEN</li> </ul>                                                                                               |                 |
| A1.2 4                         | WINDOW DETAILS                                                                                                                                                                                                                                                                                              |                 |
| A1.3 5                         | SKYLIGHT PLAN & ELEVATION                                                                                                                                                                                                                                                                                   |                 |

#### SOUTH ELEVATION-BLOCK "A" 1 SCALE: 1/16" = 1'-0' \A1.1/

|   | Drawing Title<br>SOUTH ELEVATION-BLOC<br>NORTH ELEVATION-BLOC<br>NORTH ELEVATION-BLOC<br>ELEVATION @ CANTEEN | CK "A" II WINDOW REPLACEMENT<br>CK "B" IPHASE II |                                      |  | Date<br>03/24/10<br>Project No.<br>521-10-104 | ns<br>stration      |                     |
|---|--------------------------------------------------------------------------------------------------------------|--------------------------------------------------|--------------------------------------|--|-----------------------------------------------|---------------------|---------------------|
|   | Approved:                                                                                                    |                                                  | -                                    |  | Drawn<br>JFS III                              | drawing no.<br>A1.1 | eterans<br>dministr |
|   | Approved:                                                                                                    |                                                  | Location<br>VAMC-BIRMINGHAM, ALABAMA |  |                                               | Dwg. 3 of 5         | Vet<br>Adi          |
| 7 |                                                                                                              |                                                  | 8                                    |  |                                               |                     | 9                   |