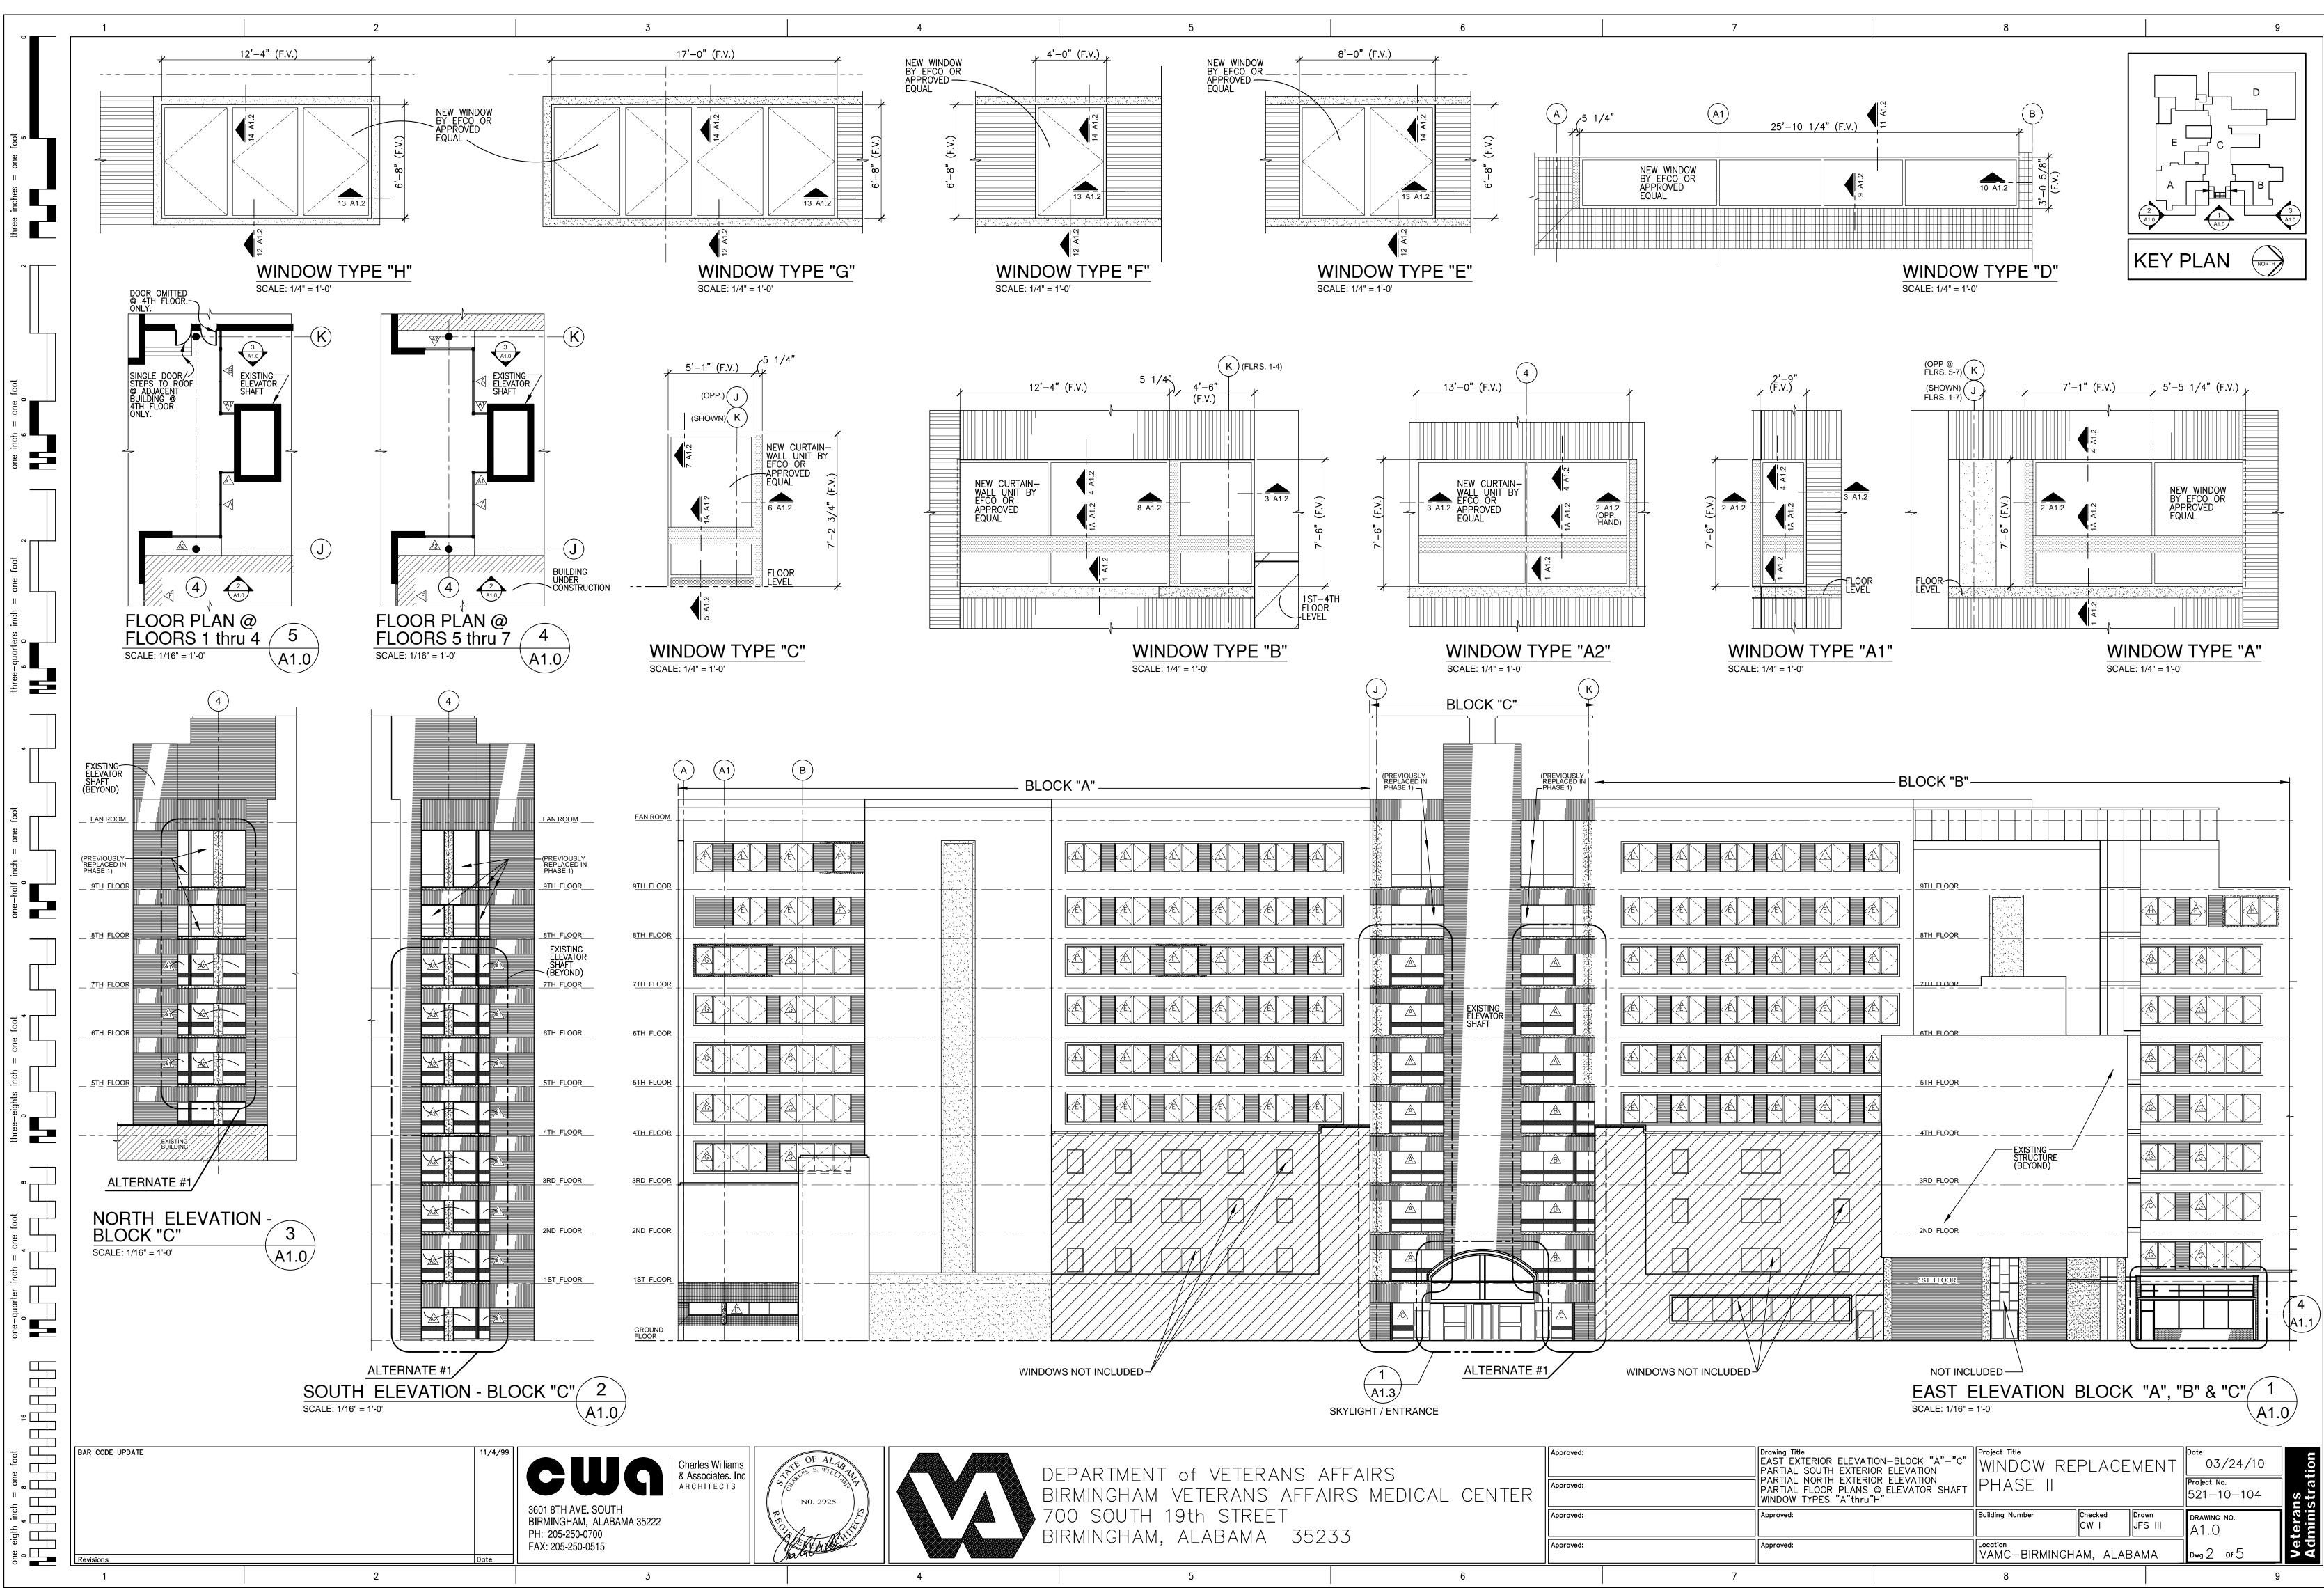

## DRAWING INDEX

4

| SHEET NO.SHEET NO. IN SETCS.11 | SHEET NAME<br>COVER SHEET                                                                                                                                                                                                                                                                                   | CHAR            |
|--------------------------------|-------------------------------------------------------------------------------------------------------------------------------------------------------------------------------------------------------------------------------------------------------------------------------------------------------------|-----------------|
| ARCHITECTURAL                  |                                                                                                                                                                                                                                                                                                             | 3601            |
| A1.0 2                         | <ul> <li>EAST EXTERIOR ELEVATION-BLOCK "A", "B" &amp; "C"</li> <li>PARTIAL SOUTH EXTERIOR ELEVATION-BLOCK "C" (ELEVATOR SHAFT)</li> <li>PARTIAL NORTH EXTERIOR ELEVATION-BLOCK "C" (ELEVATOR SHAFT)</li> <li>WINDOW TYPES "A" thru "H"</li> <li>PARTIAL FLOOR PLANS @ BLOCK "C" (ELEVATOR SHAFT)</li> </ul> | BIRMII<br>PH. ( |
| A1.1 3                         | <ul> <li>PARTIAL SOUTH EXTERIOR ELEVATION-BLOCK "A"</li> <li>PARTIAL NORTH EXTERIOR ELEVATION-BLOCK "A"</li> <li>PARTIAL NORTH EXTERIOR ELEVATION-BLOCK "B"</li> <li>ELEVATION OF EXISTING CANTEEN</li> </ul>                                                                                               |                 |
| A1.2 4                         | WINDOW DETAILS                                                                                                                                                                                                                                                                                              |                 |
| A1.3 5                         | SKYLIGHT PLAN & ELEVATION                                                                                                                                                                                                                                                                                   |                 |

7

6

4

5

8

SCALE: 1/4" = 1'-0' \A1.1/

| FAN ROOM         |  |                                              |                                          |
|------------------|--|----------------------------------------------|------------------------------------------|
|                  |  |                                              |                                          |
| 9TH_FLOOR        |  |                                              |                                          |
| 8TH_FLOOR        |  |                                              |                                          |
|                  |  |                                              |                                          |
| 7TH_FLOOR        |  |                                              |                                          |
|                  |  |                                              |                                          |
| 6TH FLOOR        |  |                                              |                                          |
|                  |  |                                              |                                          |
| 5TH FLOOR        |  |                                              |                                          |
|                  |  |                                              |                                          |
|                  |  |                                              |                                          |
| <u>4TH_FLOOR</u> |  |                                              |                                          |
|                  |  |                                              |                                          |
| <u>3RD_FLOOR</u> |  |                                              |                                          |
|                  |  |                                              |                                          |
| <u>2ND_FLOOR</u> |  | <i>                                     </i> |                                          |
|                  |  |                                              |                                          |
| <u>1ST_FLOOR</u> |  | <i></i>                                      | /-/-/-/-/-/-/-/-/-/-/-/-/-/-/-/-/-/-/-/- |
|                  |  | ///////////////////////////////////////      |                                          |
| GROUND<br>FLOOR  |  |                                              |                                          |
|                  |  | //                                           |                                          |