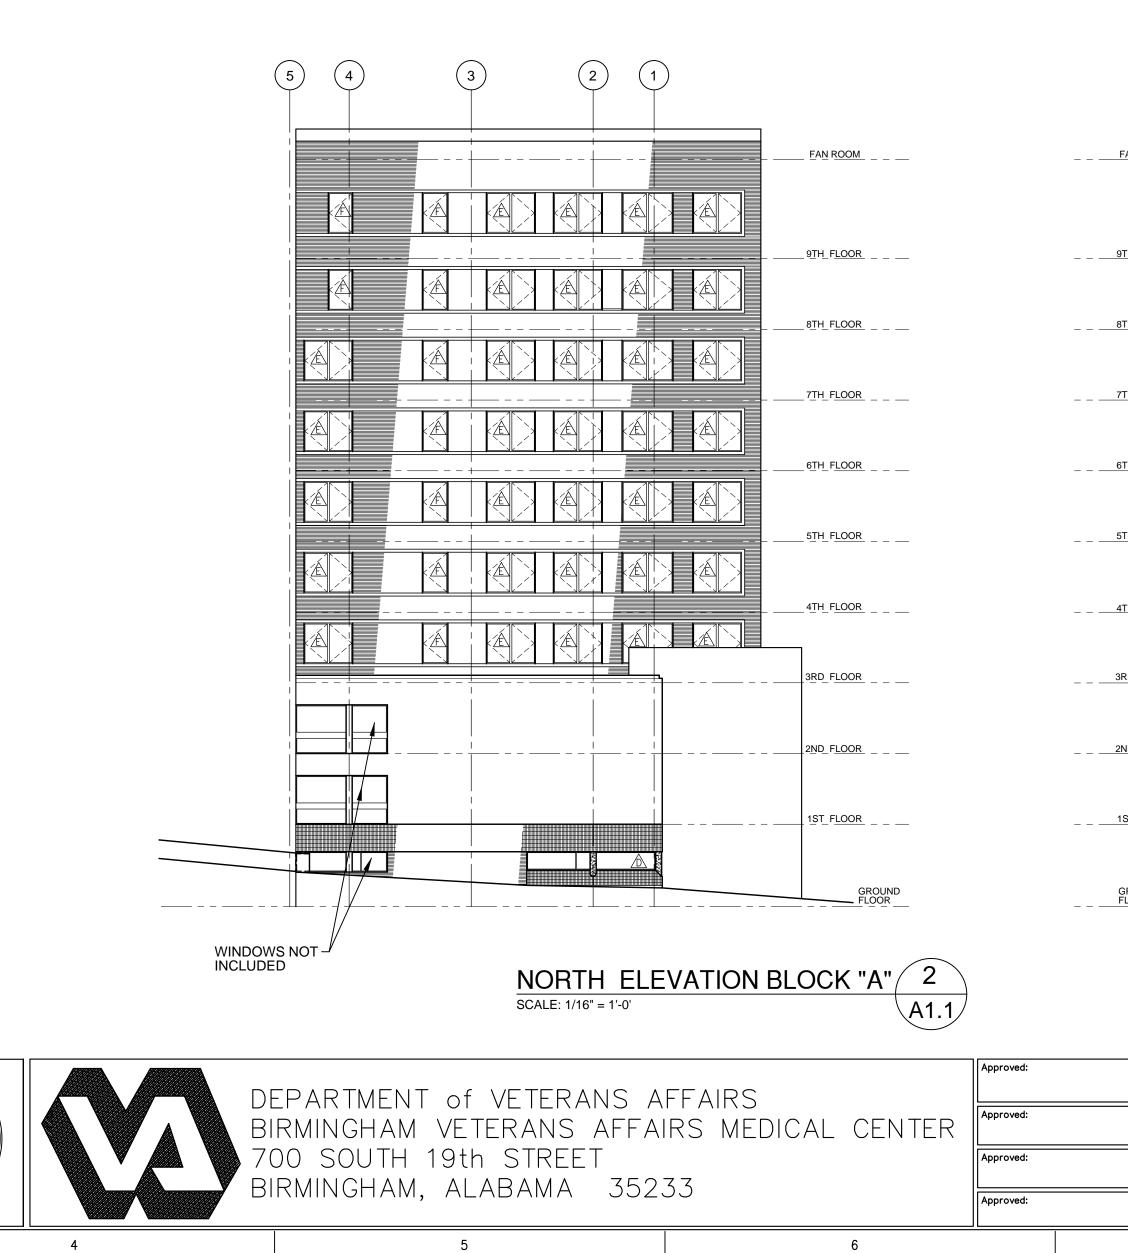

7

6

4

5

8

SCALE: 1/4" = 1'-0' \A1.1/

| FAN ROOM         |  |                                              |                                          |
|------------------|--|----------------------------------------------|------------------------------------------|
|                  |  |                                              |                                          |
| 9TH_FLOOR        |  |                                              |                                          |
| 8TH_FLOOR        |  |                                              |                                          |
|                  |  |                                              |                                          |
| 7TH_FLOOR        |  |                                              |                                          |
|                  |  |                                              |                                          |
| 6TH FLOOR        |  |                                              |                                          |
|                  |  |                                              |                                          |
| 5TH FLOOR        |  |                                              |                                          |
|                  |  |                                              |                                          |
|                  |  |                                              |                                          |
| <u>4TH_FLOOR</u> |  |                                              |                                          |
|                  |  |                                              |                                          |
| <u>3RD_FLOOR</u> |  |                                              |                                          |
|                  |  |                                              |                                          |
| <u>2ND_FLOOR</u> |  | <i>                                     </i> |                                          |
|                  |  |                                              |                                          |
| <u>1ST_FLOOR</u> |  | <i></i>                                      | /-/-/-/-/-/-/-/-/-/-/-/-/-/-/-/-/-/-/-/- |
|                  |  | ///////////////////////////////////////      |                                          |
| GROUND<br>FLOOR  |  |                                              |                                          |
|                  |  | //                                           |                                          |

WINDOWS NOT INCLUDED