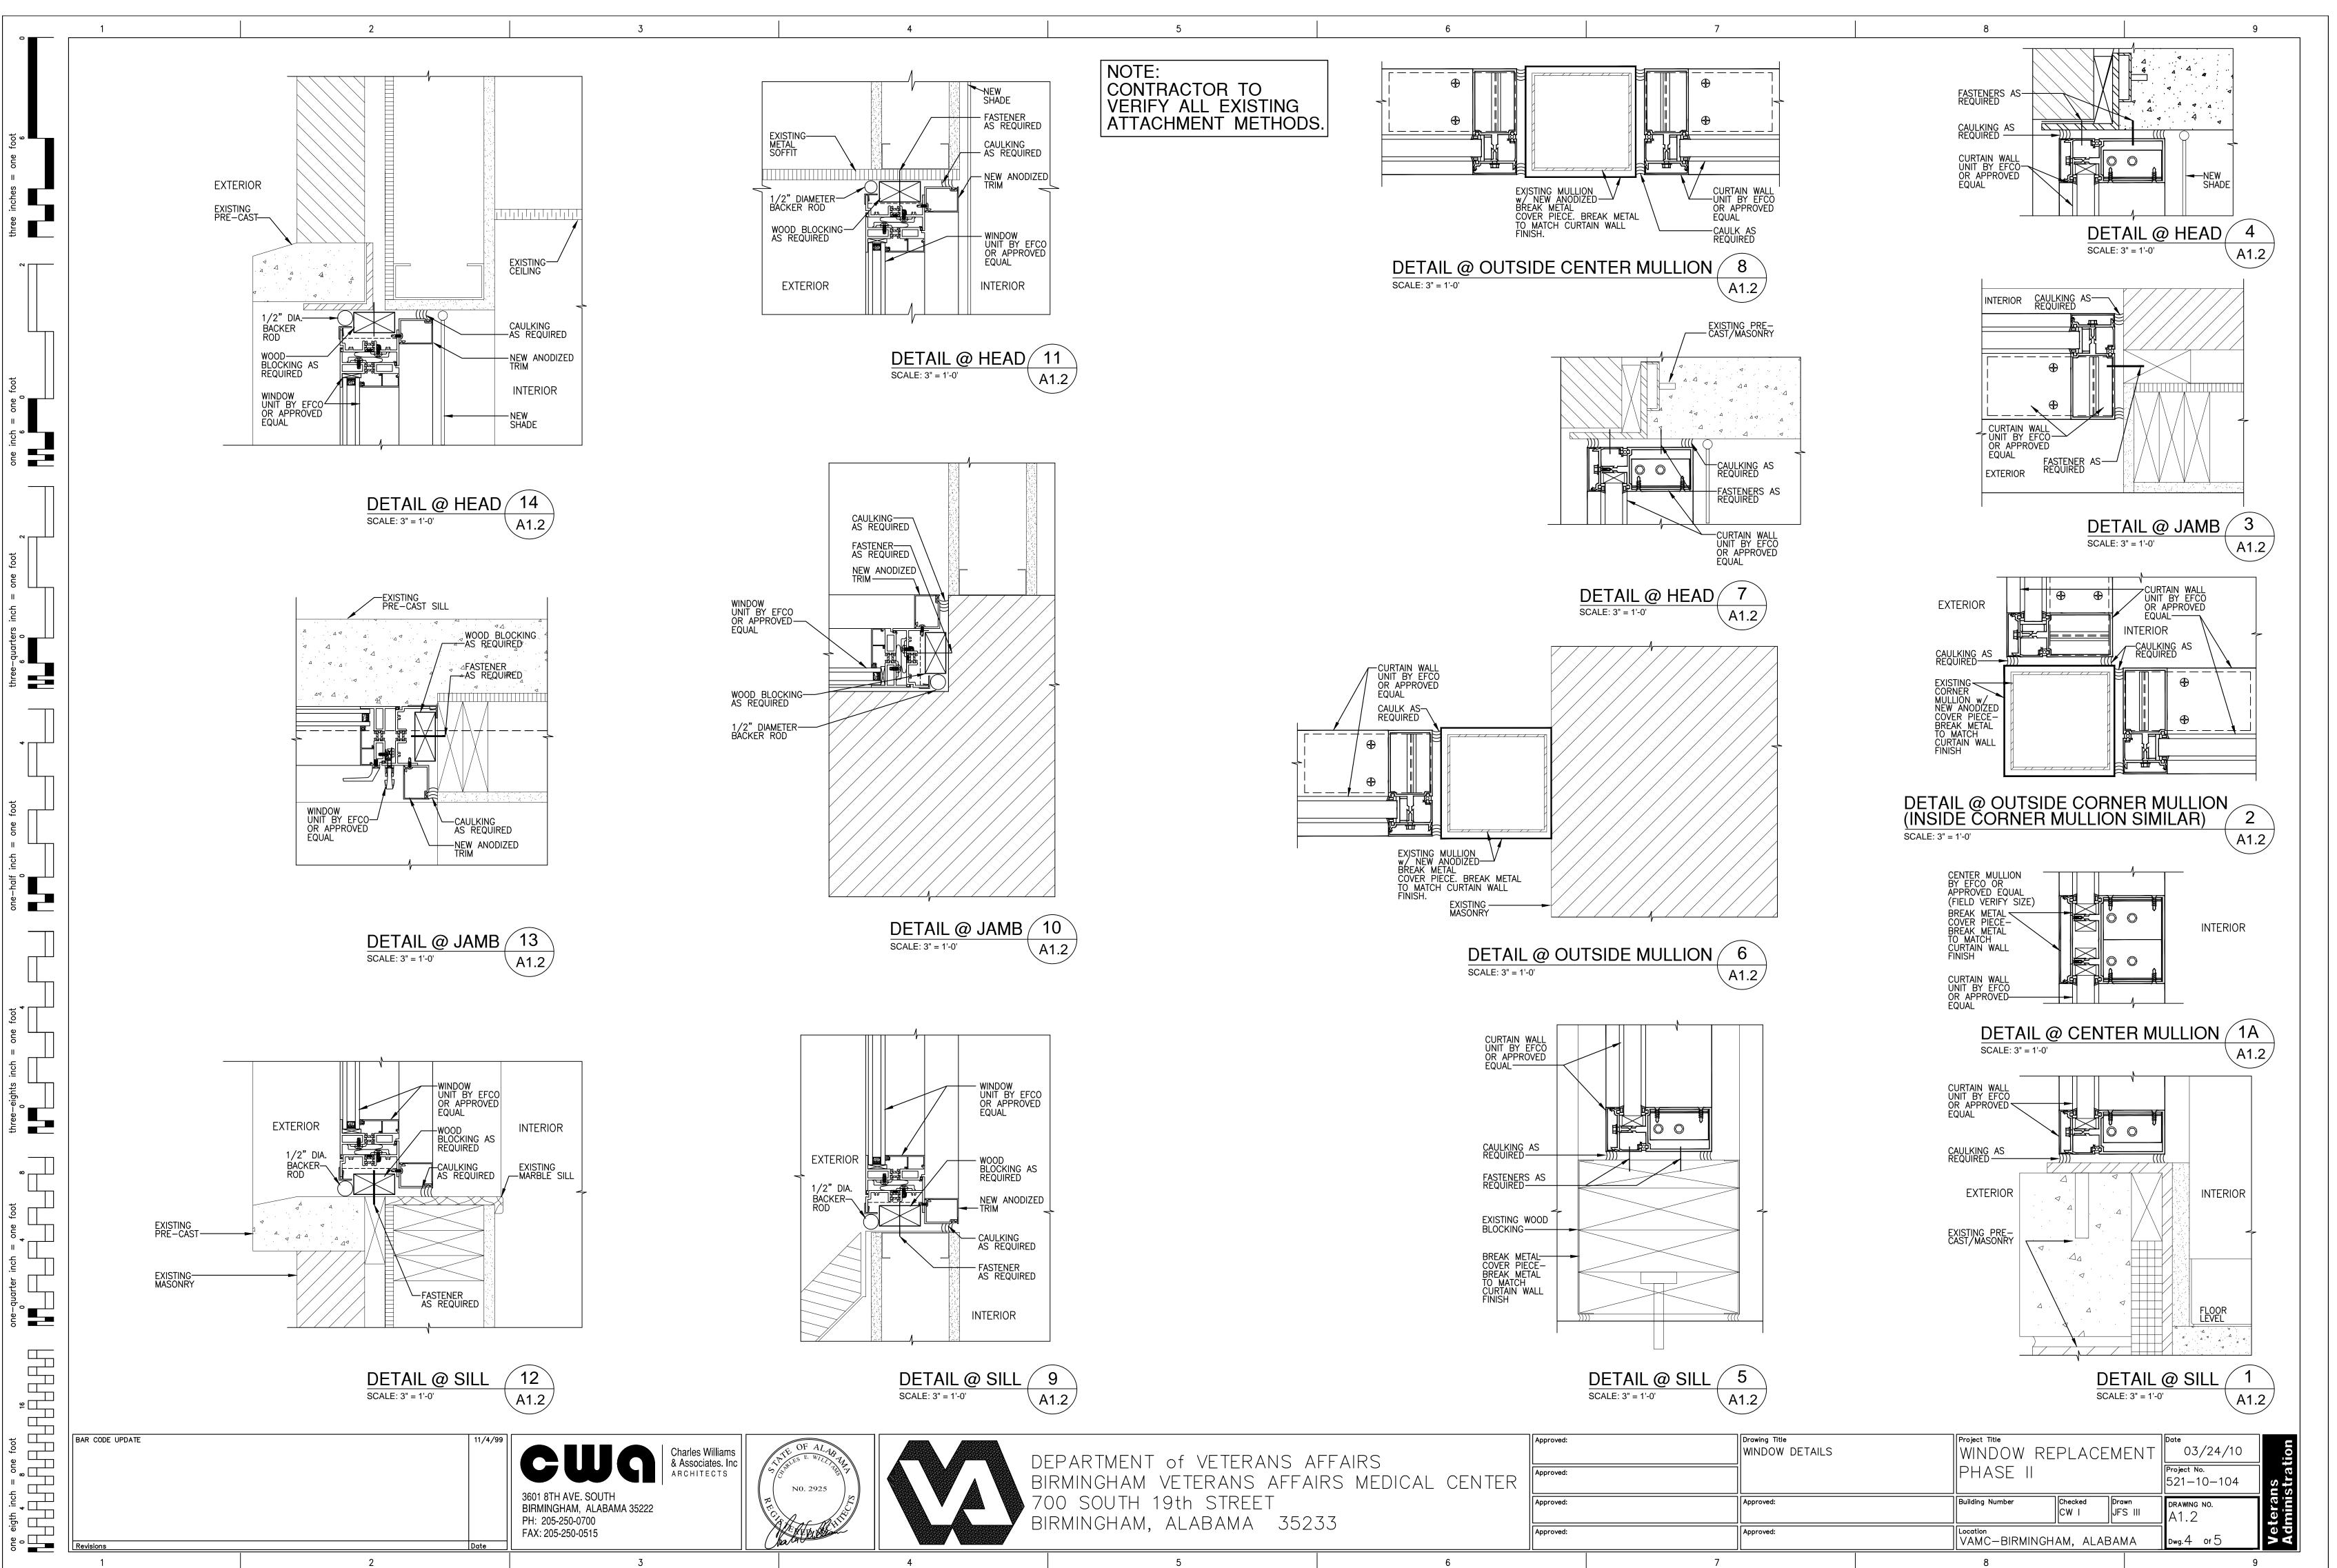

## DRAWING INDEX

4

| SHEET NO.SHEET NO. IN SETCS.11 | SHEET NAME<br>COVER SHEET                                                                                                                                                                                                                                                                                   | CHAR            |
|--------------------------------|-------------------------------------------------------------------------------------------------------------------------------------------------------------------------------------------------------------------------------------------------------------------------------------------------------------|-----------------|
| ARCHITECTURAL                  |                                                                                                                                                                                                                                                                                                             | 3601            |
| A1.0 2                         | <ul> <li>EAST EXTERIOR ELEVATION-BLOCK "A", "B" &amp; "C"</li> <li>PARTIAL SOUTH EXTERIOR ELEVATION-BLOCK "C" (ELEVATOR SHAFT)</li> <li>PARTIAL NORTH EXTERIOR ELEVATION-BLOCK "C" (ELEVATOR SHAFT)</li> <li>WINDOW TYPES "A" thru "H"</li> <li>PARTIAL FLOOR PLANS @ BLOCK "C" (ELEVATOR SHAFT)</li> </ul> | BIRMII<br>PH. ( |
| A1.1 3                         | <ul> <li>PARTIAL SOUTH EXTERIOR ELEVATION-BLOCK "A"</li> <li>PARTIAL NORTH EXTERIOR ELEVATION-BLOCK "A"</li> <li>PARTIAL NORTH EXTERIOR ELEVATION-BLOCK "B"</li> <li>ELEVATION OF EXISTING CANTEEN</li> </ul>                                                                                               |                 |
| A1.2 4                         | WINDOW DETAILS                                                                                                                                                                                                                                                                                              |                 |
| A1.3 5                         | SKYLIGHT PLAN & ELEVATION                                                                                                                                                                                                                                                                                   |                 |