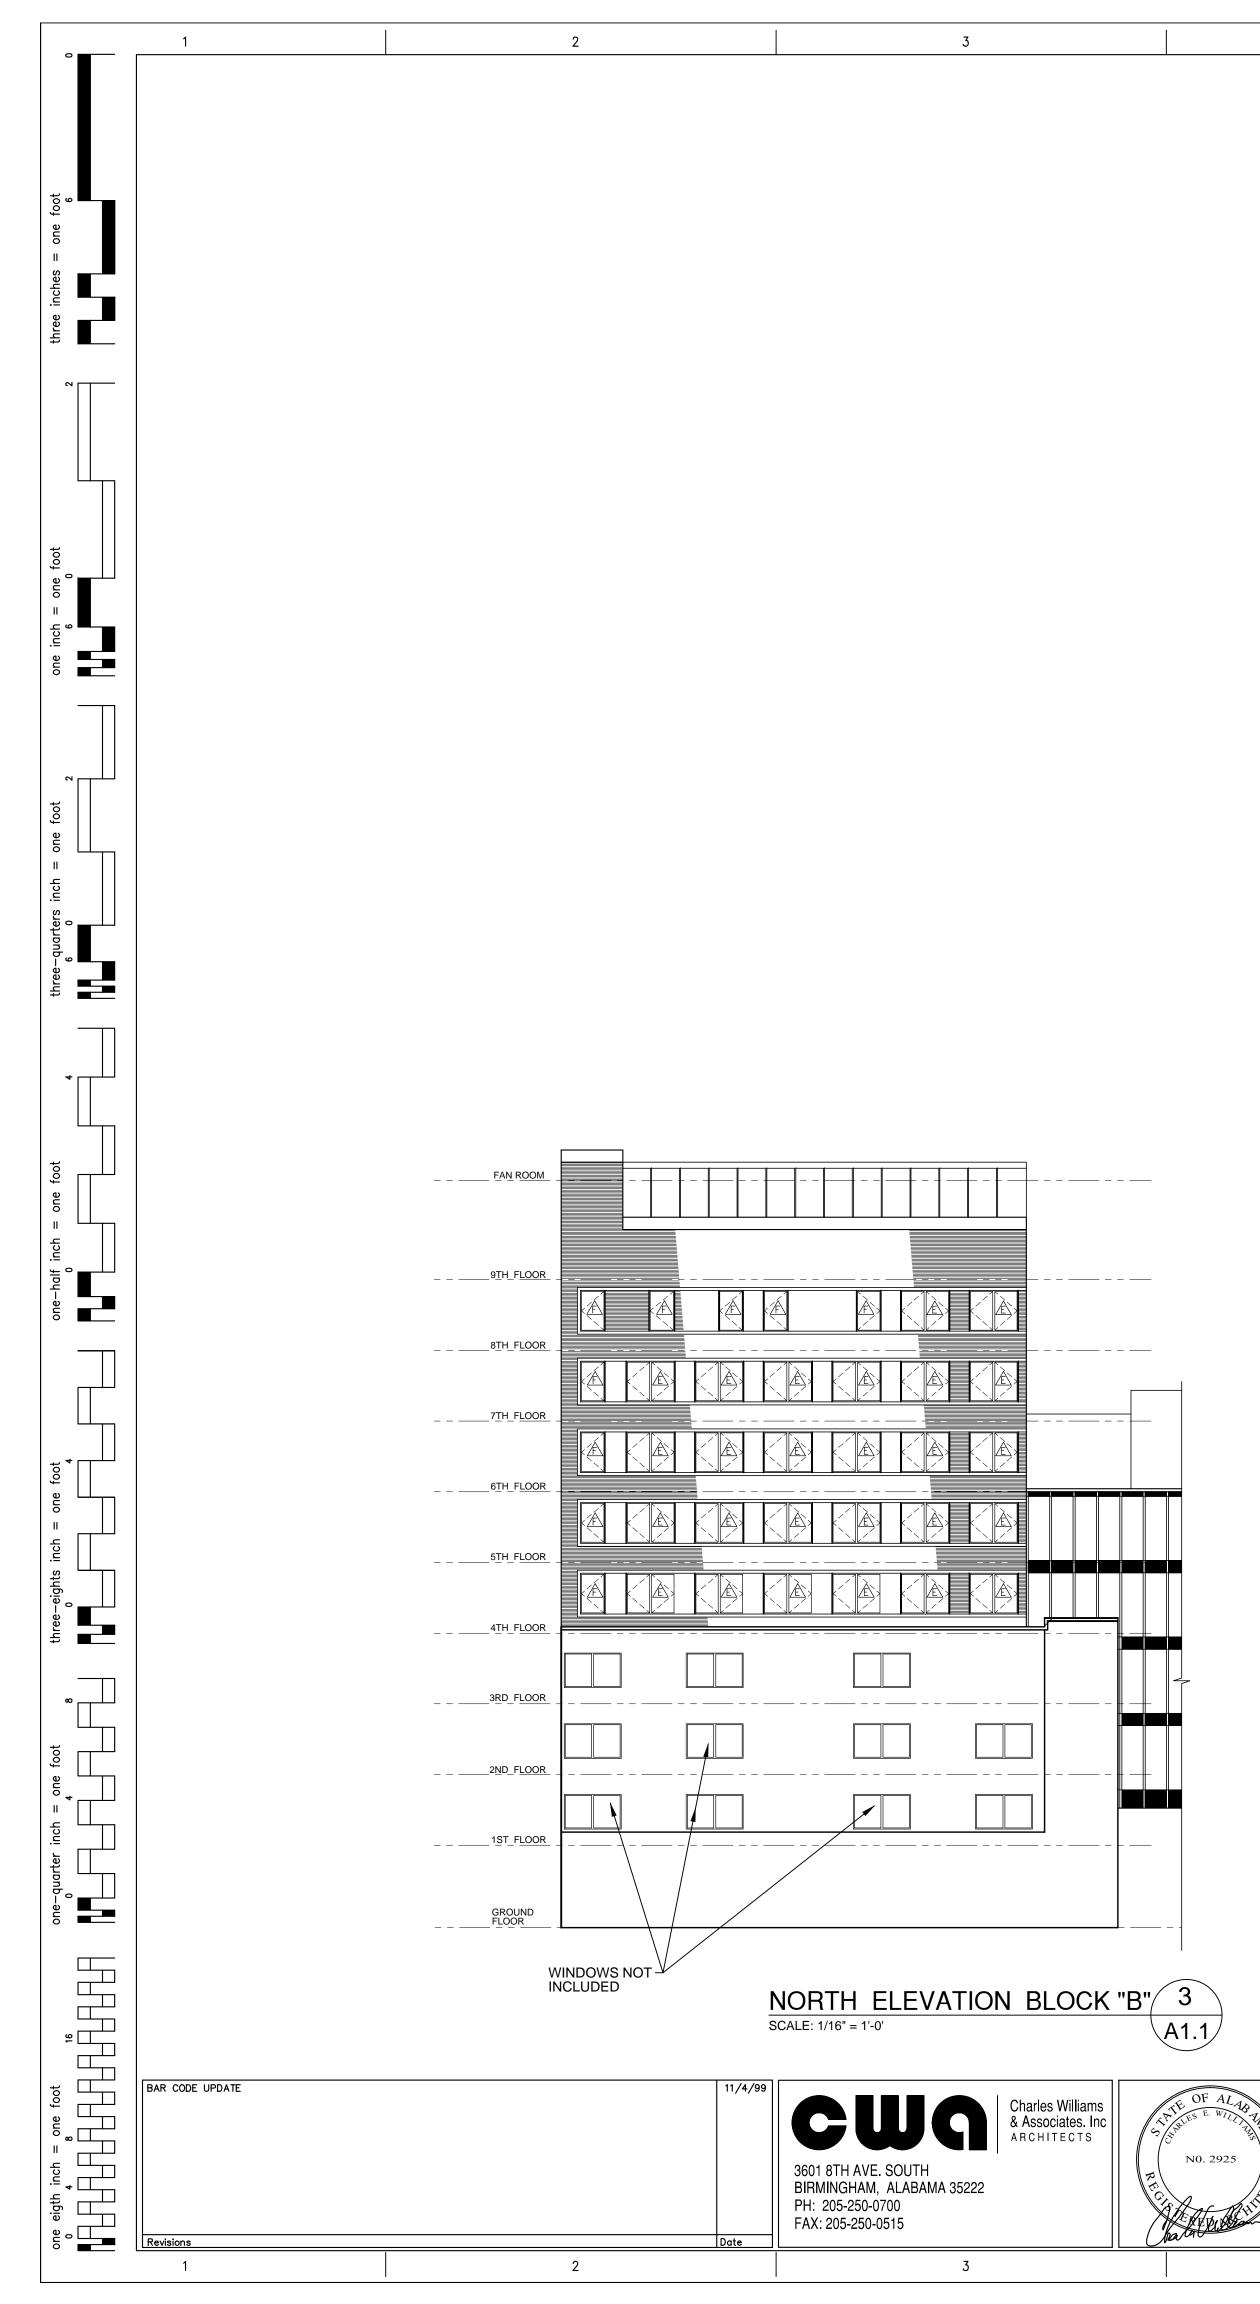

## DRAWING INDEX

4

| SHEET NO.SHEET NO. IN SETCS.11 | SHEET NAME<br>COVER SHEET                                                                                                                                                                                                                                                                                   | CHAR            |
|--------------------------------|-------------------------------------------------------------------------------------------------------------------------------------------------------------------------------------------------------------------------------------------------------------------------------------------------------------|-----------------|
| ARCHITECTURAL                  |                                                                                                                                                                                                                                                                                                             | 3601            |
| A1.0 2                         | <ul> <li>EAST EXTERIOR ELEVATION-BLOCK "A", "B" &amp; "C"</li> <li>PARTIAL SOUTH EXTERIOR ELEVATION-BLOCK "C" (ELEVATOR SHAFT)</li> <li>PARTIAL NORTH EXTERIOR ELEVATION-BLOCK "C" (ELEVATOR SHAFT)</li> <li>WINDOW TYPES "A" thru "H"</li> <li>PARTIAL FLOOR PLANS @ BLOCK "C" (ELEVATOR SHAFT)</li> </ul> | BIRMII<br>PH. ( |
| A1.1 3                         | <ul> <li>PARTIAL SOUTH EXTERIOR ELEVATION-BLOCK "A"</li> <li>PARTIAL NORTH EXTERIOR ELEVATION-BLOCK "A"</li> <li>PARTIAL NORTH EXTERIOR ELEVATION-BLOCK "B"</li> <li>ELEVATION OF EXISTING CANTEEN</li> </ul>                                                                                               |                 |
| A1.2 4                         | WINDOW DETAILS                                                                                                                                                                                                                                                                                              |                 |
| A1.3 5                         | SKYLIGHT PLAN & ELEVATION                                                                                                                                                                                                                                                                                   |                 |

WINDOWS NOT INCLUDED

#### SOUTH ELEVATION-BLOCK "A" 1 SCALE: 1/16" = 1'-0' \A1.1/

|   | Drawing Title<br>SOUTH ELEVATION-BLOC<br>NORTH ELEVATION-BLOC<br>NORTH ELEVATION-BLOC<br>ELEVATION @ CANTEEN | CK "A" II WINDOW REPLACEMENT<br>CK "B" IPHASE II |                                      |  | Date<br>03/24/10<br>Project No.<br>521-10-104 | ns<br>stration      |                     |
|---|--------------------------------------------------------------------------------------------------------------|--------------------------------------------------|--------------------------------------|--|-----------------------------------------------|---------------------|---------------------|
|   | Approved:                                                                                                    |                                                  | -                                    |  | Drawn<br>JFS III                              | drawing no.<br>A1.1 | eterans<br>dministr |
|   | Approved:                                                                                                    |                                                  | Location<br>VAMC-BIRMINGHAM, ALABAMA |  |                                               | Dwg. 3 of 5         | Vet<br>Adi          |
| 7 |                                                                                                              |                                                  | 8                                    |  |                                               |                     | 9                   |