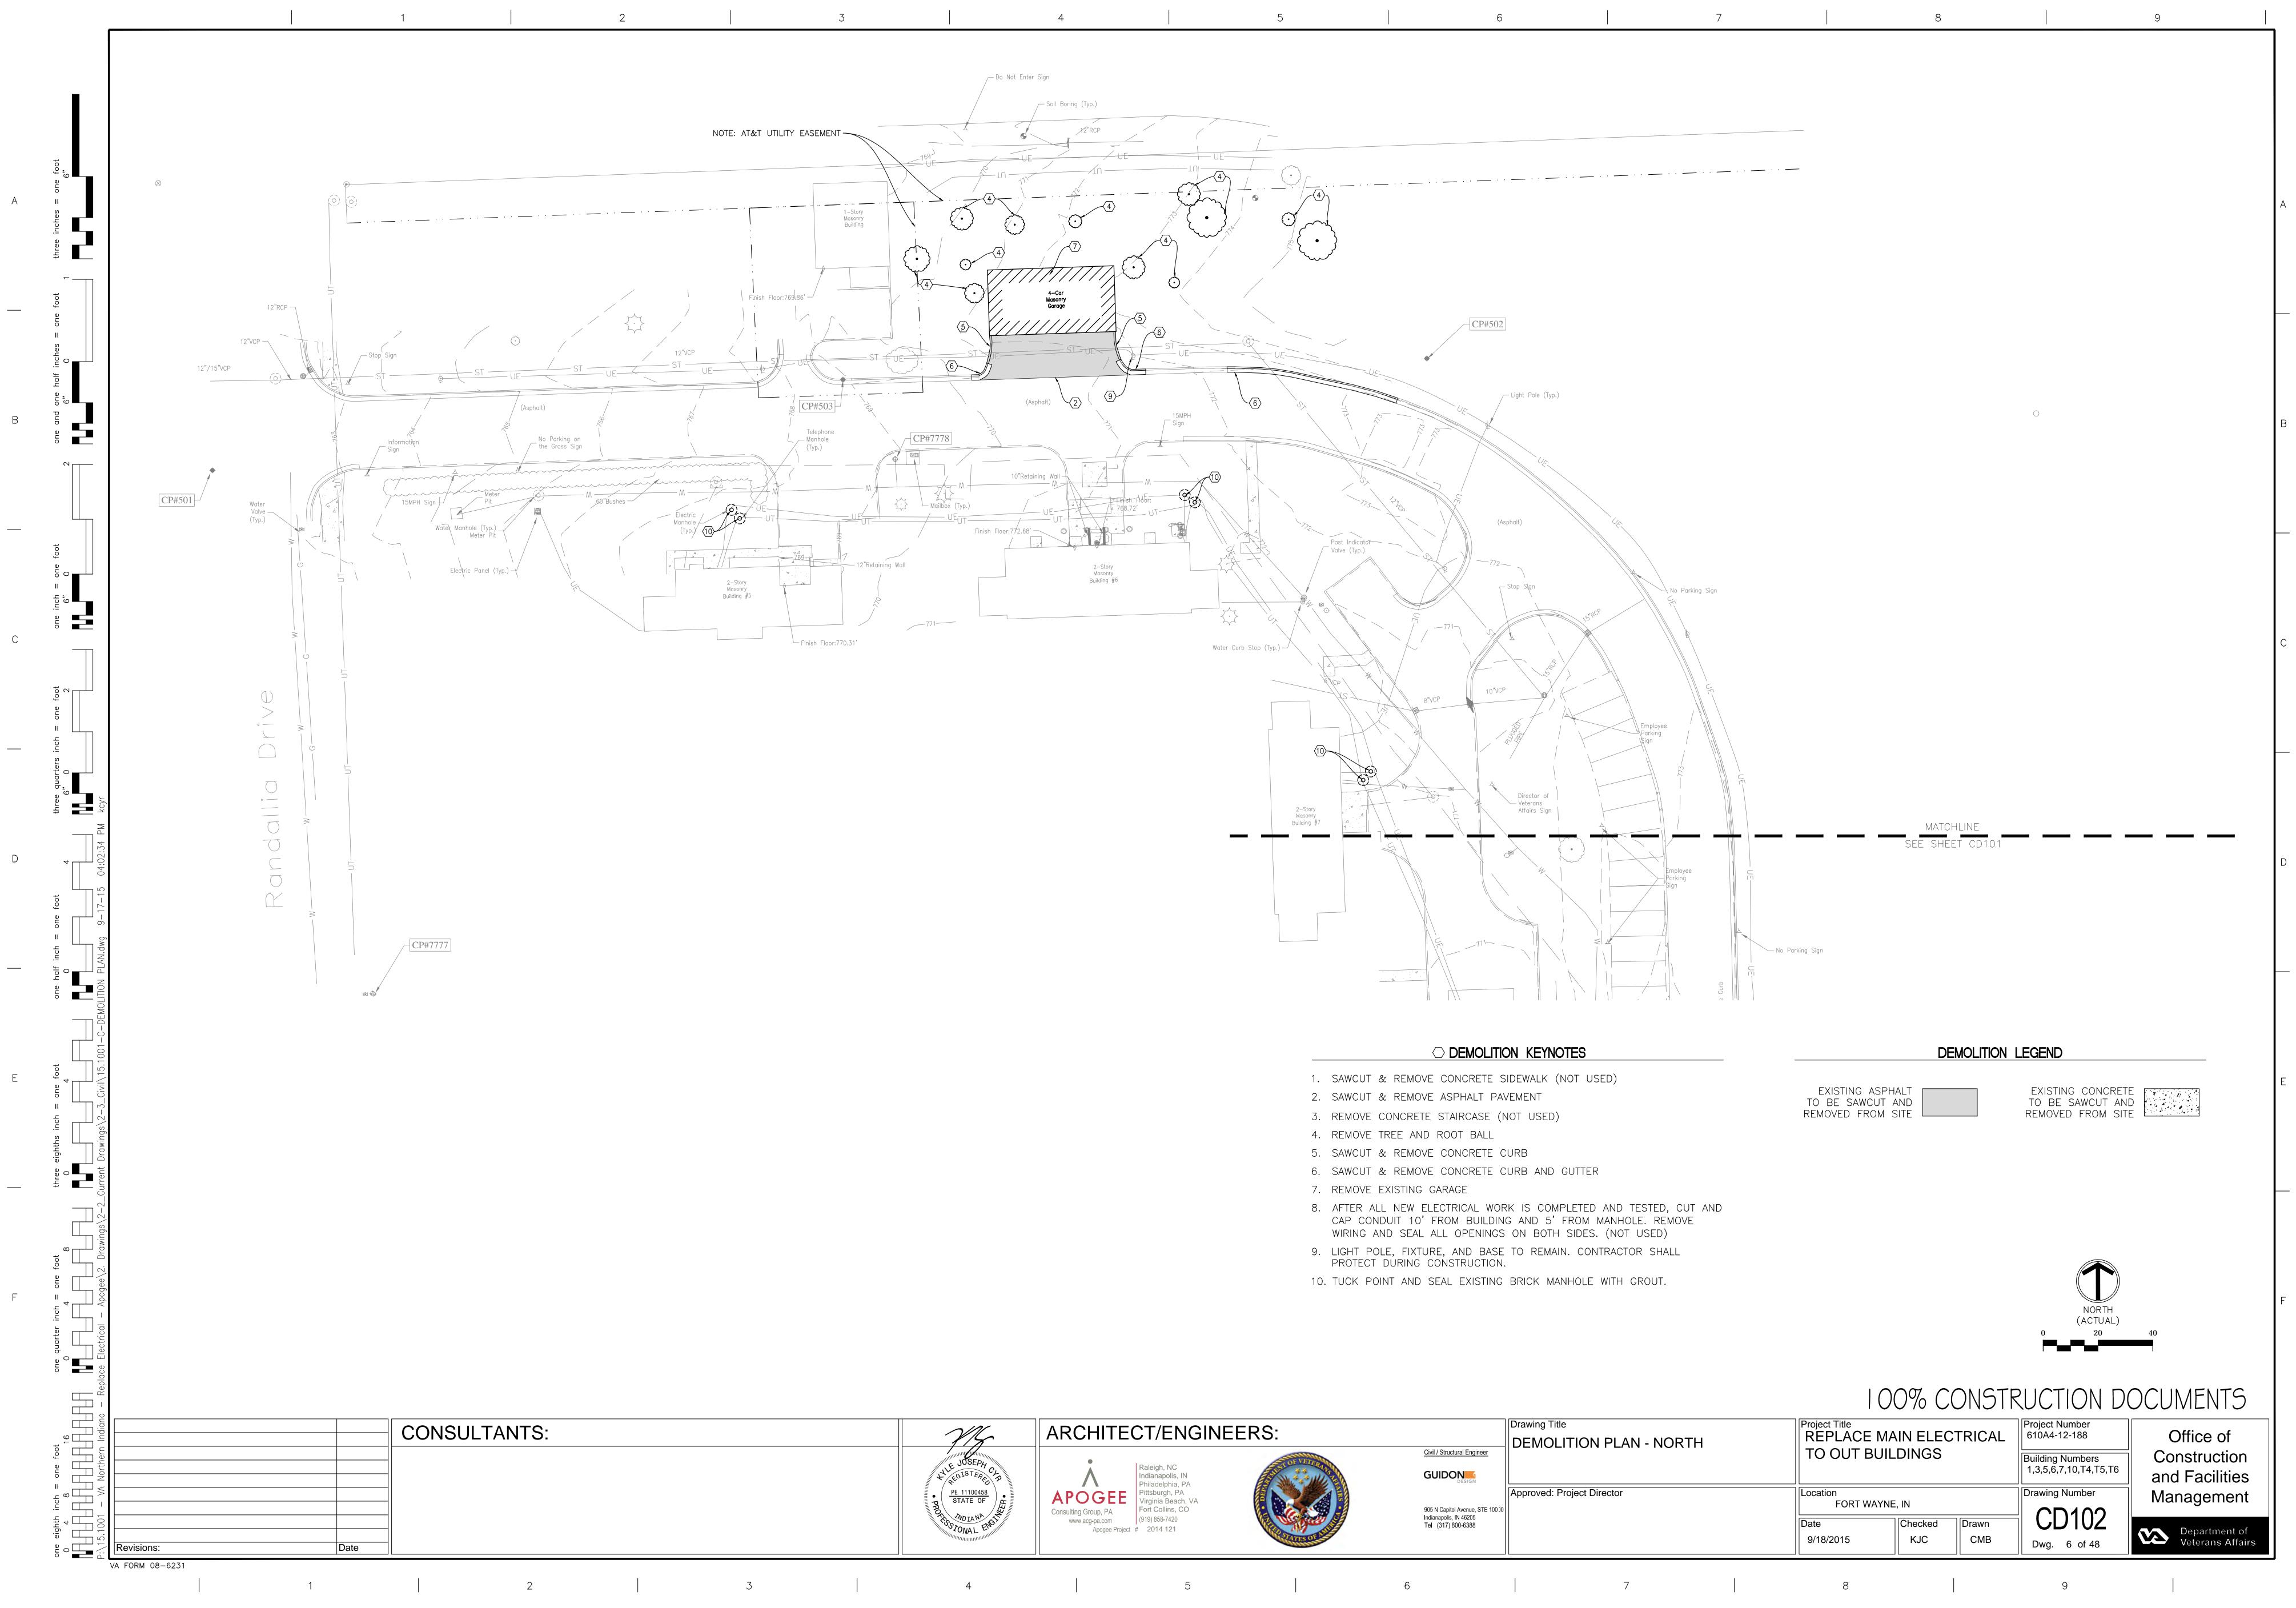

| Drawing Title<br>DEMOLITION PLAN - NORTH                                         | Project Title<br>REPLACE MAIN ELECTRIC<br>TO OUT BUILDINGS |                                                                                                     | CTRICAL                                                                                                            | Project N<br>610A4-1<br>Building N<br>1,3,5,6,7                                                                                              |
|----------------------------------------------------------------------------------|------------------------------------------------------------|-----------------------------------------------------------------------------------------------------|--------------------------------------------------------------------------------------------------------------------|----------------------------------------------------------------------------------------------------------------------------------------------|
| 905 N Capitol Avenue, STE 100 00<br>Indianapolis, IN 46205<br>Tel (317) 800-6388 | Location<br>FORT WAYNE, IN                                 |                                                                                                     |                                                                                                                    |                                                                                                                                              |
|                                                                                  | Date<br>9/18/2015                                          | Checked<br>KJC                                                                                      | Drawn<br>CMB                                                                                                       |                                                                                                                                              |
|                                                                                  | DEMOLITION PLAN - NORTH                                    | DEMOLITION PLAN - NORTH RÉPLACE<br>TO OUT B   Approved: Project Director Location<br>FORT WA   Date | DEMOLITION PLAN - NORTH RÉPLACE MAIN ELECTO   Approved: Project Director Location<br>FORT WAYNE, IN   Date Checked | DEMOLITION PLAN - NORTH REPLACE MAIN ELECTRICAL TO OUT BUILDINGS   Approved: Project Director Location   FORT WAYNE, IN Date   Checked Drawn |