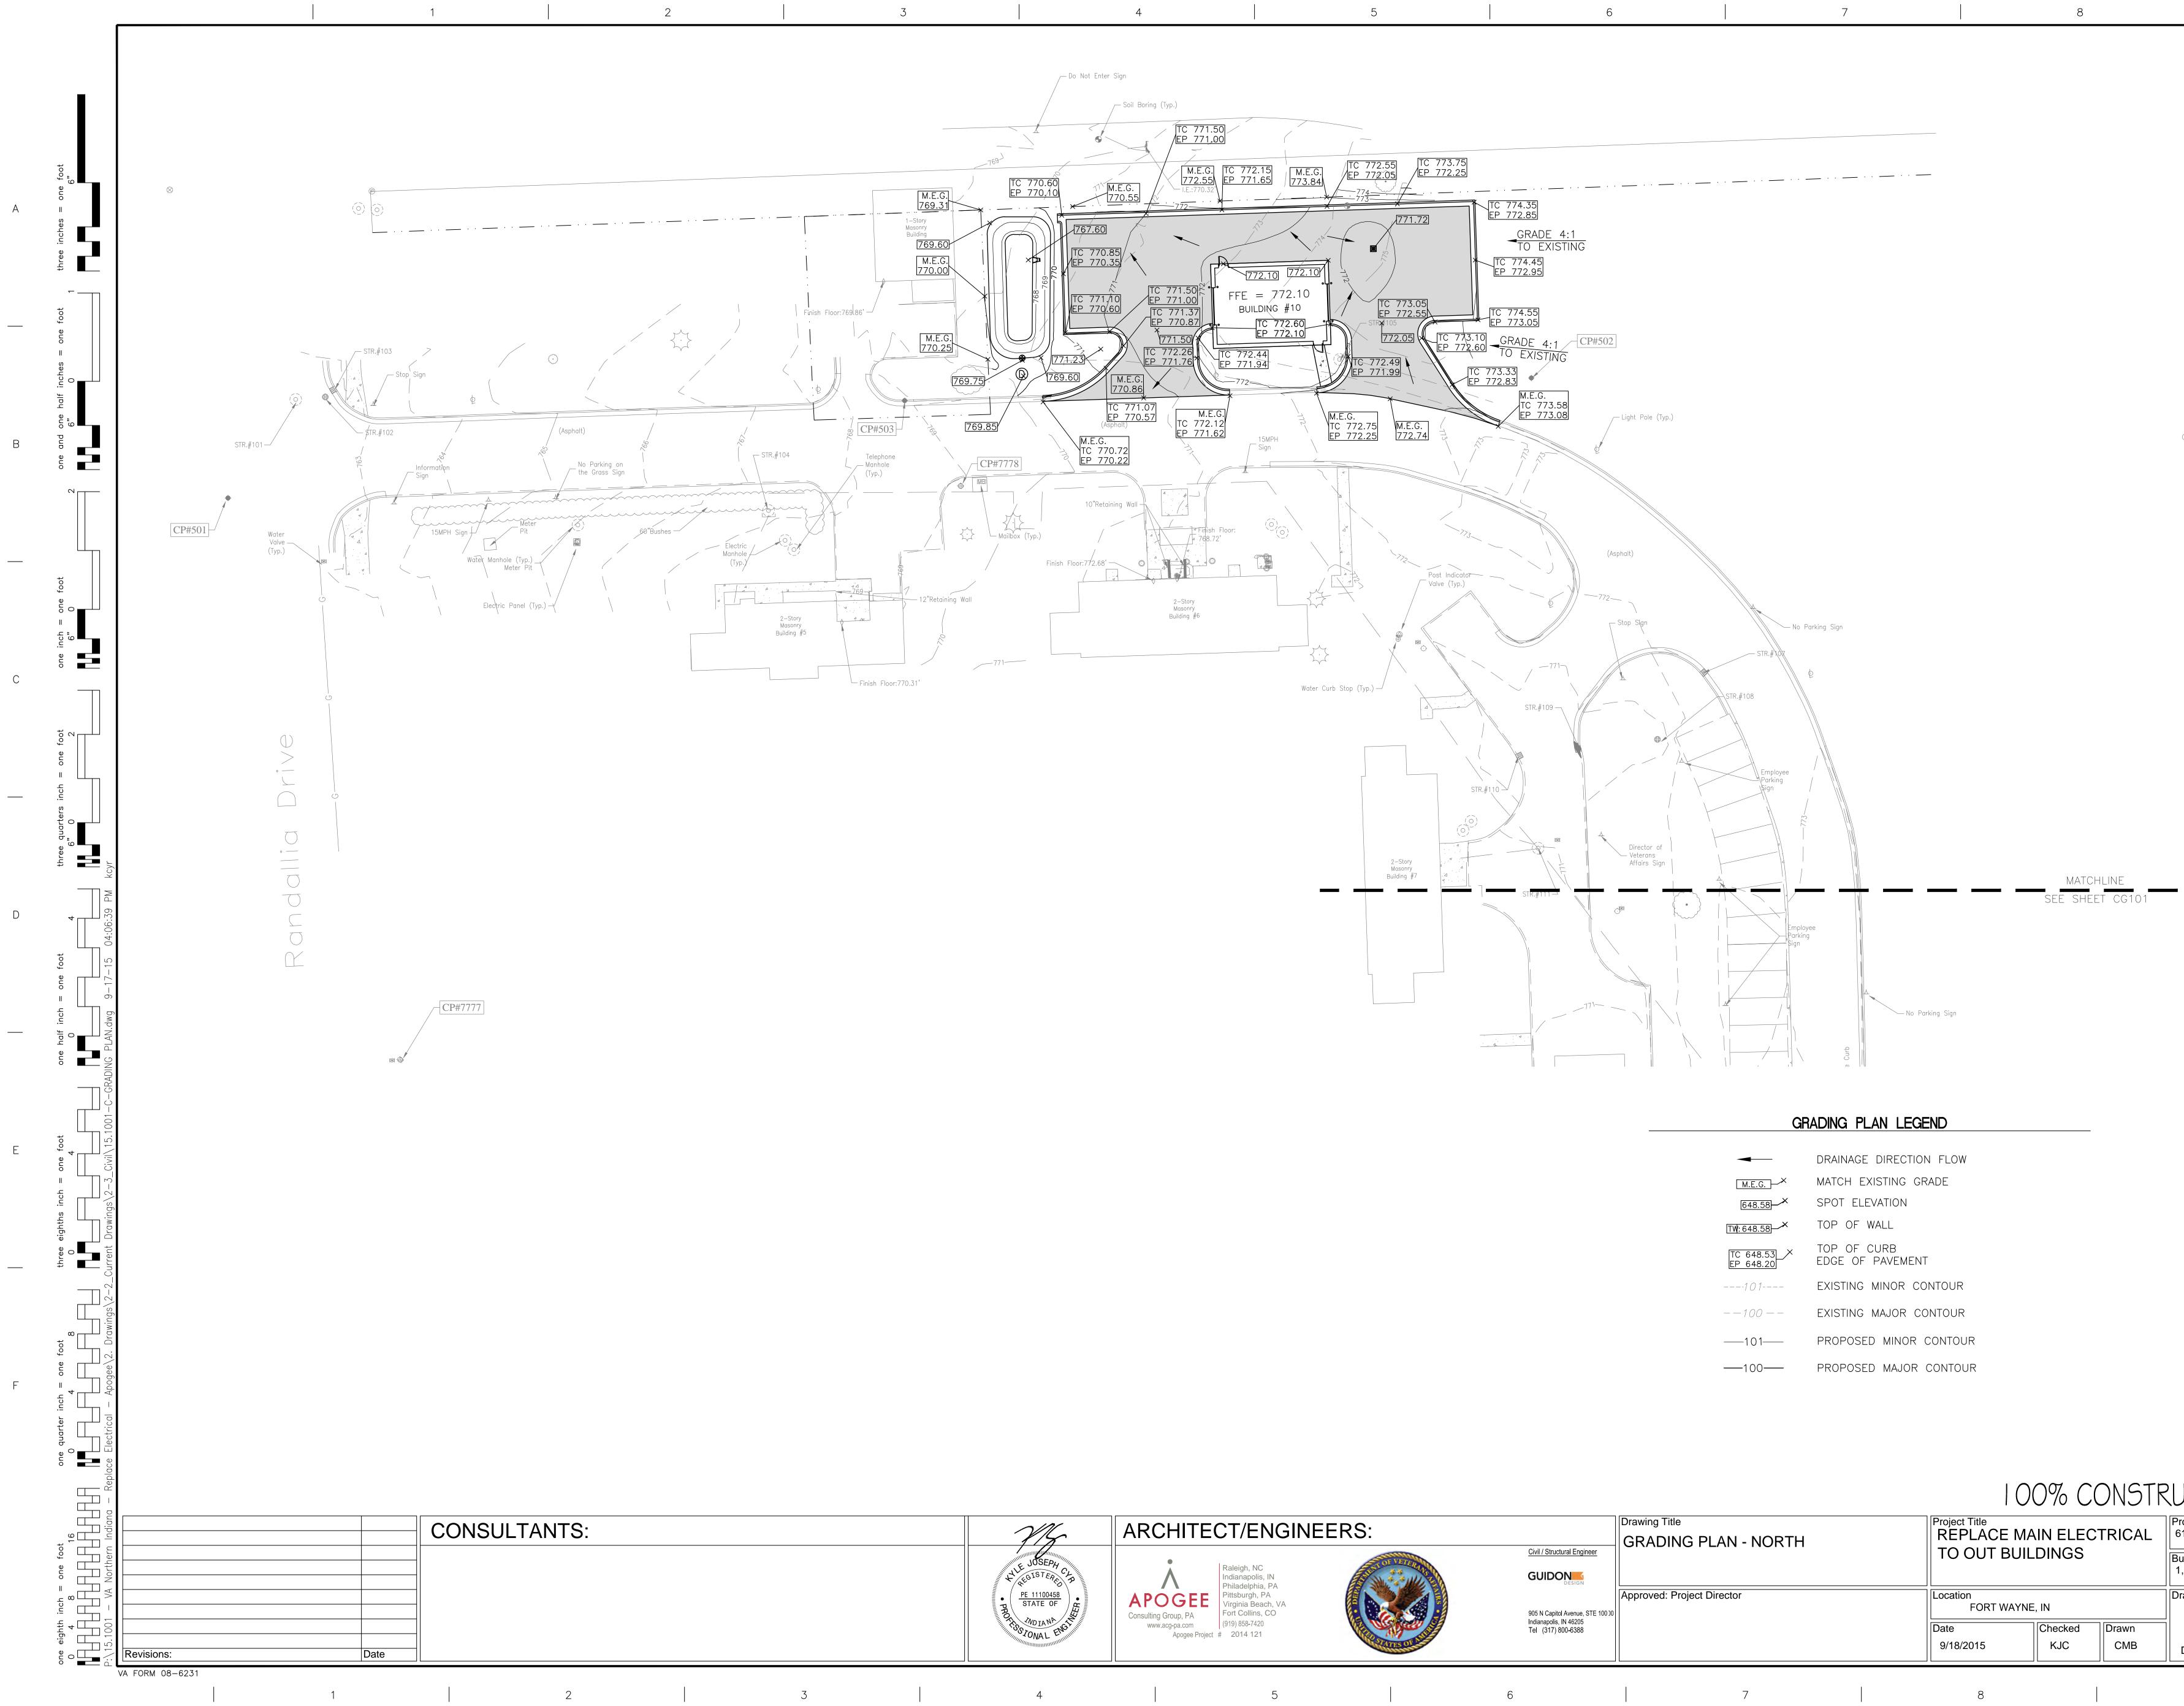

| -                        | DRAINAGE DIRECTION FLOW         |
|--------------------------|---------------------------------|
| M.E.G.                   | MATCH EXISTING GRADE            |
| 648.58 ×                 | SPOT ELEVATION                  |
| TW: 648.58               | TOP OF WALL                     |
| TC 648.53 ×<br>EP 648.20 | TOP OF CURB<br>EDGE OF PAVEMENT |
| 101                      | EXISTING MINOR CONTOUR          |
| 100                      | EXISTING MAJOR CONTOUR          |
| —101—                    | PROPOSED MINOR CONTOUR          |
|                          | PROPOSED MAJOR CONTOUR          |

|                             | Drawing Title<br>GRADING PLAN - NORTH |                            | RÉPLACE MAIN ELECTRICAL |       | Project N<br>610A4-1    |  |
|-----------------------------|---------------------------------------|----------------------------|-------------------------|-------|-------------------------|--|
| Civil / Structural Engineer |                                       | TO OUT BUILDINGS           |                         |       | Building 1<br>1,3,5,6,7 |  |
|                             | Approved: Project Director            | Location<br>FORT WAYNE, IN |                         |       | Drawing                 |  |
|                             |                                       | Date                       | Checked                 | Drawn |                         |  |
|                             |                                       | 9/18/2015                  | KJC                     | CMB   | Dwg.                    |  |