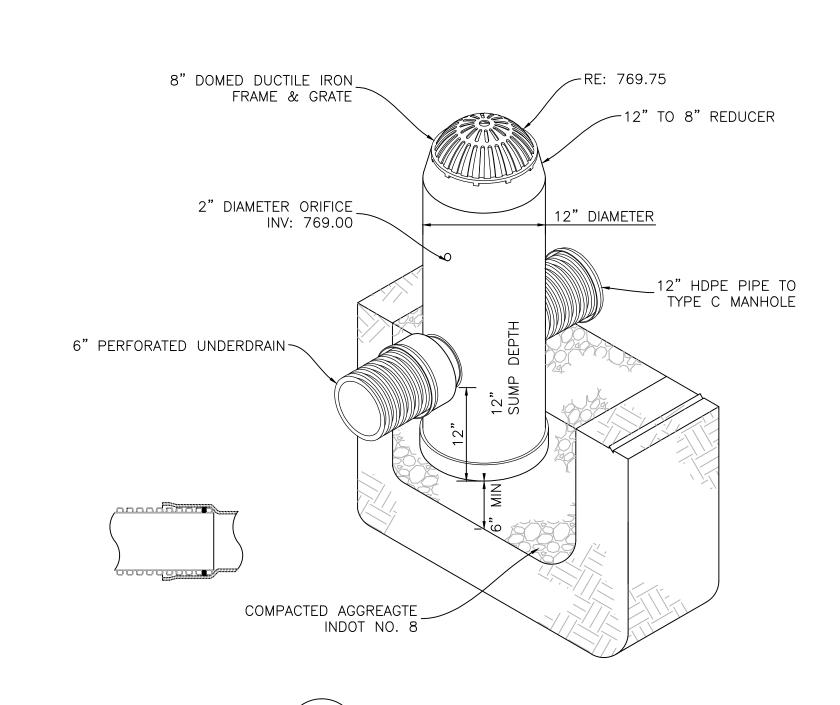

2 3 4

CU2)24" SOLID STORM CASTING



100% CONSTRUCTION DOCUMENTS

Project Title
REPLACE MAIN ELECTRICAL Drawing Title Project Number 610A4-12-188 ARCHITECT/ENGINEERS: CONSULTANTS: Office of UTILITY DETAILS TO OUT BUILDINGS Construction Civil / Structural Engineer Building Numbers 1,3,5,6,7,10,T4,T5,T6 Raleigh, NC Indianapolis, IN and Facilities GUIDON Philadelphia, PA Approved: Project Director Drawing Number Management APOGEE Pittsburgh, PA Virginia Beach, VA FORT WAYNE, IN nsulting Group, PA www.acg-pa.com (919) 858-7420 905 N Capitol Avenue, STE 100 00 Indianapolis, IN 46205 Consulting Group, PA Drawn Checked Tel (317) 800-6388 Apogee Project # 2014 121 Department of Veterans Affairs CMB KJC 9/18/2015 Dwg. 14 of 48 Revisions: VA FORM 08-6231

5

6