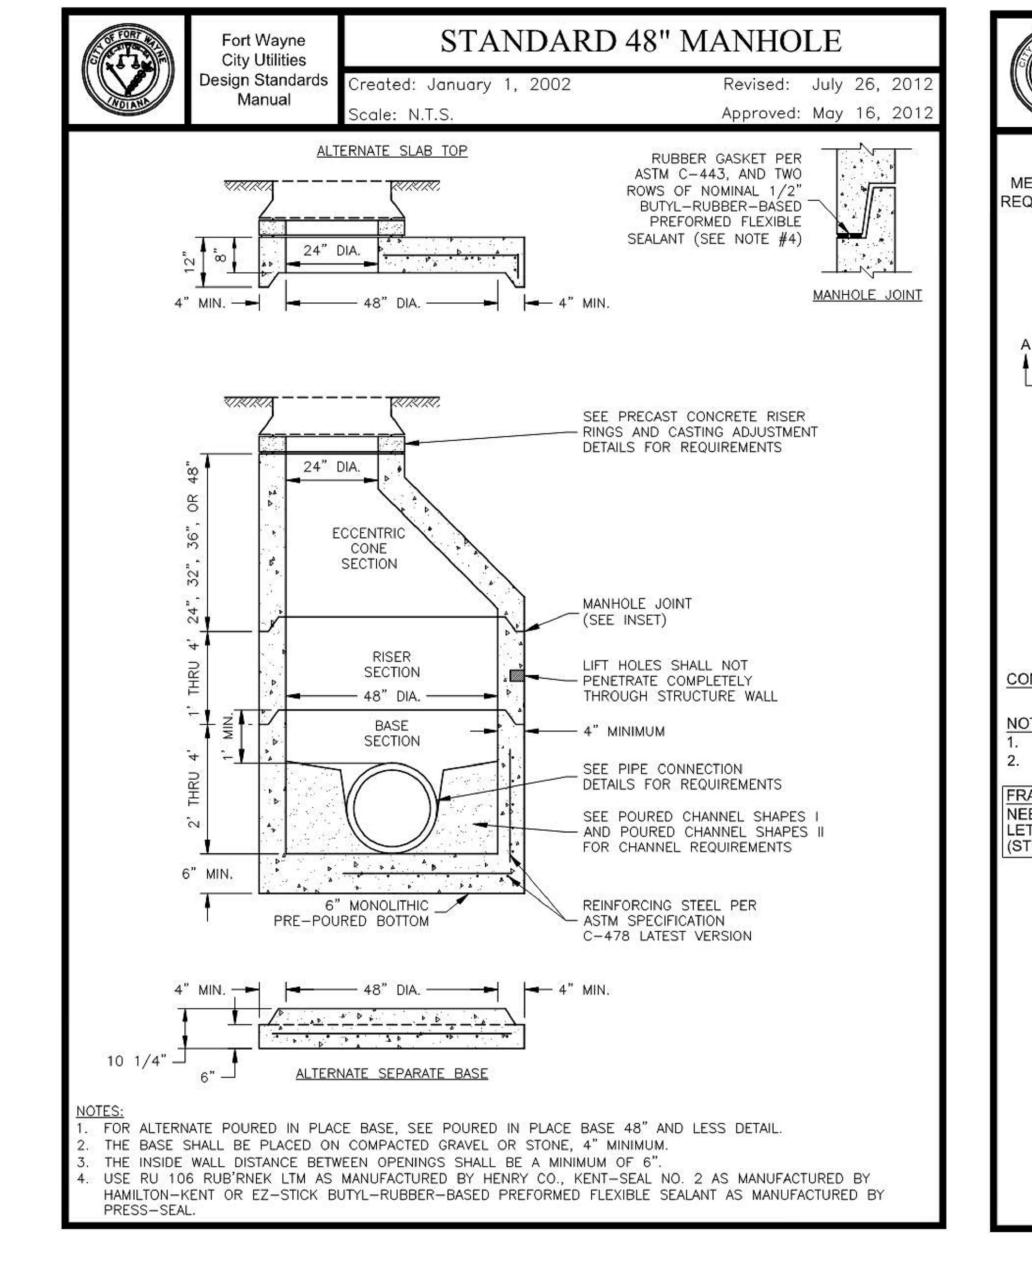

2 3 4

CU2)24" SOLID STORM CASTING



100% CONSTRUCTION DOCUMENTS

Project Title
REPLACE MAIN ELECTRICAL Drawing Title Project Number 610A4-12-188 ARCHITECT/ENGINEERS: CONSULTANTS: Office of UTILITY DETAILS TO OUT BUILDINGS Construction Civil / Structural Engineer Building Numbers 1,3,5,6,7,10,T4,T5,T6 Raleigh, NC Indianapolis, IN and Facilities GUIDON Philadelphia, PA Approved: Project Director Drawing Number Management APOGEE Pittsburgh, PA Virginia Beach, VA FORT WAYNE, IN nsulting Group, PA www.acg-pa.com (919) 858-7420 905 N Capitol Avenue, STE 100 00 Indianapolis, IN 46205 Consulting Group, PA Drawn Checked Tel (317) 800-6388 Apogee Project # 2014 121 Department of Veterans Affairs CMB KJC 9/18/2015 Dwg. 14 of 48 Revisions: VA FORM 08-6231

5

6