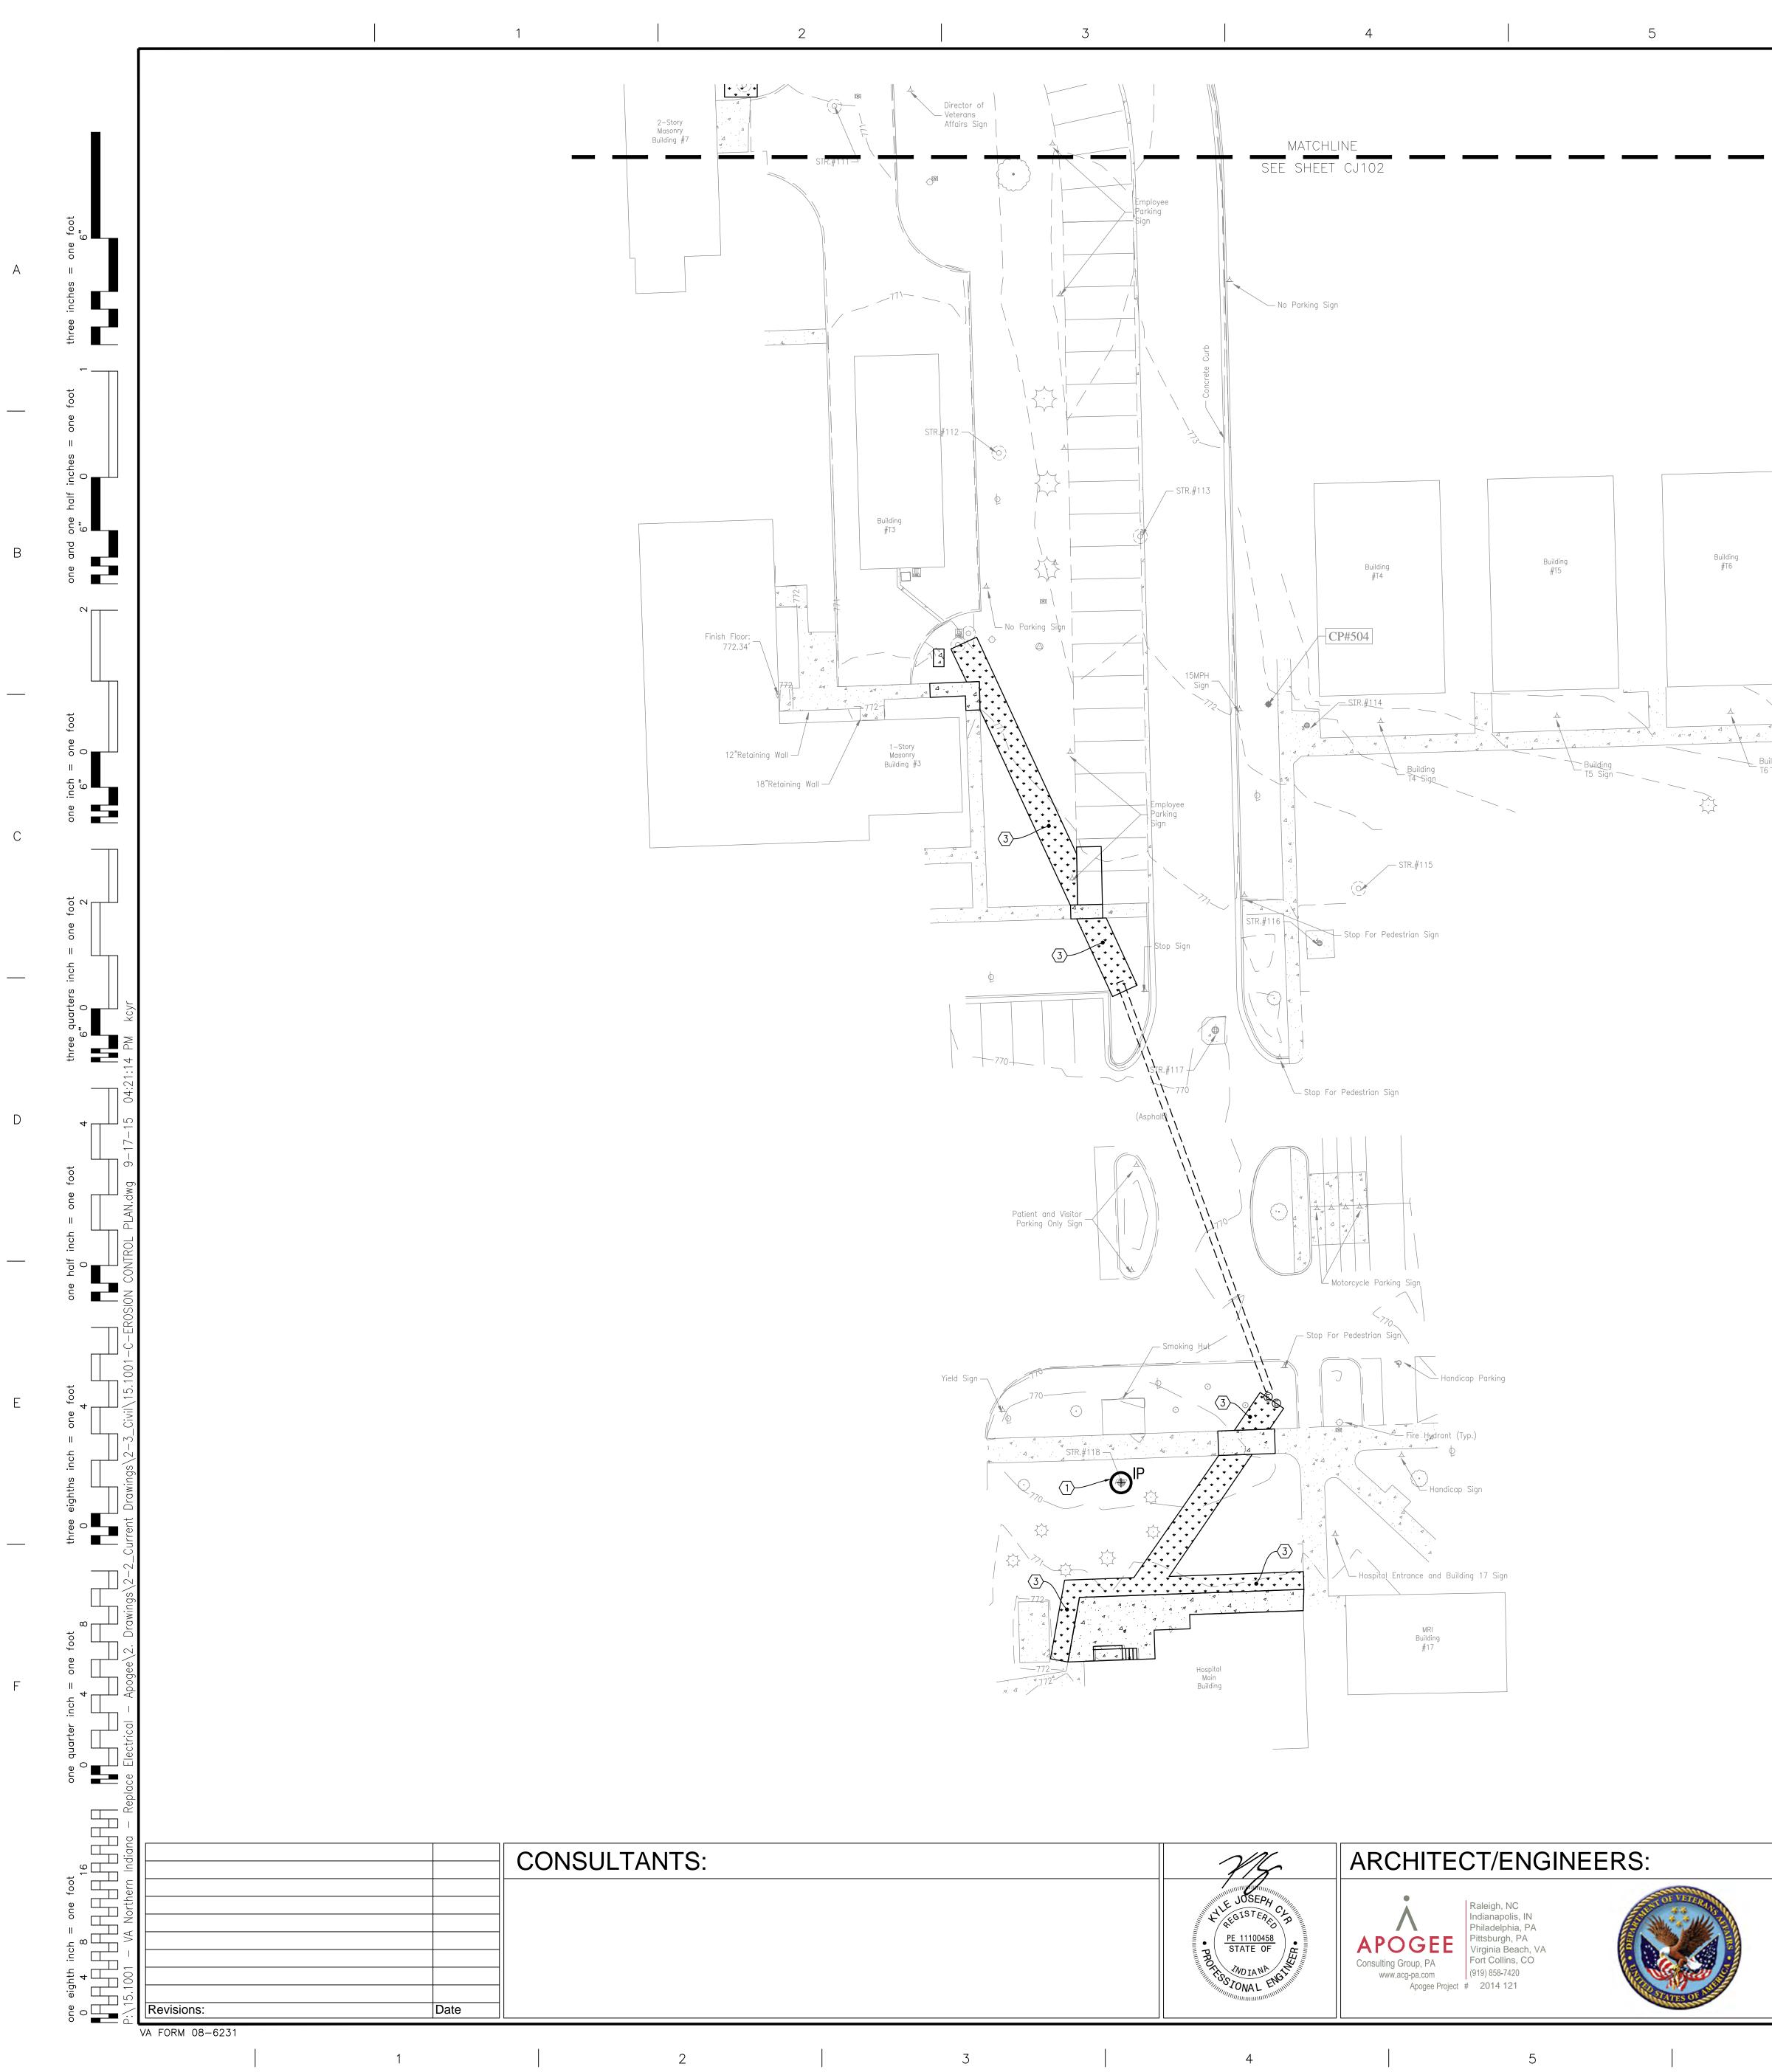

| EROSION | CONTROL |
|---------|---------|
|         |         |

| PERMANENT SEEDING            | TEMPORARY SILT<br>BARRIER |
|------------------------------|---------------------------|
|                              | INLET PROTECTION          |
| CONSTRUCTION<br>STAGING AREA | CONCRETE<br>WASHOUT AREA  |
| EROSION CONTROL<br>BLANKET   |                           |

## > EROSION CONTROL KEYNOTES

- 1. INLET PROTECTION (CJ5, CJ6)
- 3. PERMANENT SEEDING (CJ4)

| Civil / Structural Engineer<br>GUIDON                                            | Drawing Title<br>EROSION CONTROL PLAN - SOUTH |                                          | MAIN ELEC<br>UILDINGS      | TRICAL       | Project N<br>610A4-1<br>Building I<br>1,3,5,6,7 |
|----------------------------------------------------------------------------------|-----------------------------------------------|------------------------------------------|----------------------------|--------------|-------------------------------------------------|
| 905 N Capitol Avenue, STE 100 00<br>Indianapolis, IN 46205<br>Tel (317) 800-6388 | Approved: Project Director                    | Location<br>FORT W/<br>Date<br>9/18/2015 | AYNE, IN<br>Checked<br>KJC | Drawn<br>CMB | Drawing<br>C.<br>Dwg.                           |

## PLAN LEGEND

## $\oplus^{\mathrm{IP}}$ $\sum$

2. TEMPORARY SILT BARRIER (CJ3) (NOT USED) 4. CONCRETE WASHOUT AREA (CJ1) (NOT USED) 5. EROSION CONTROL BLANKET (CJ2) (NOT USED) 6. CONSTRUCTION STAGING AREA (NOT USED)