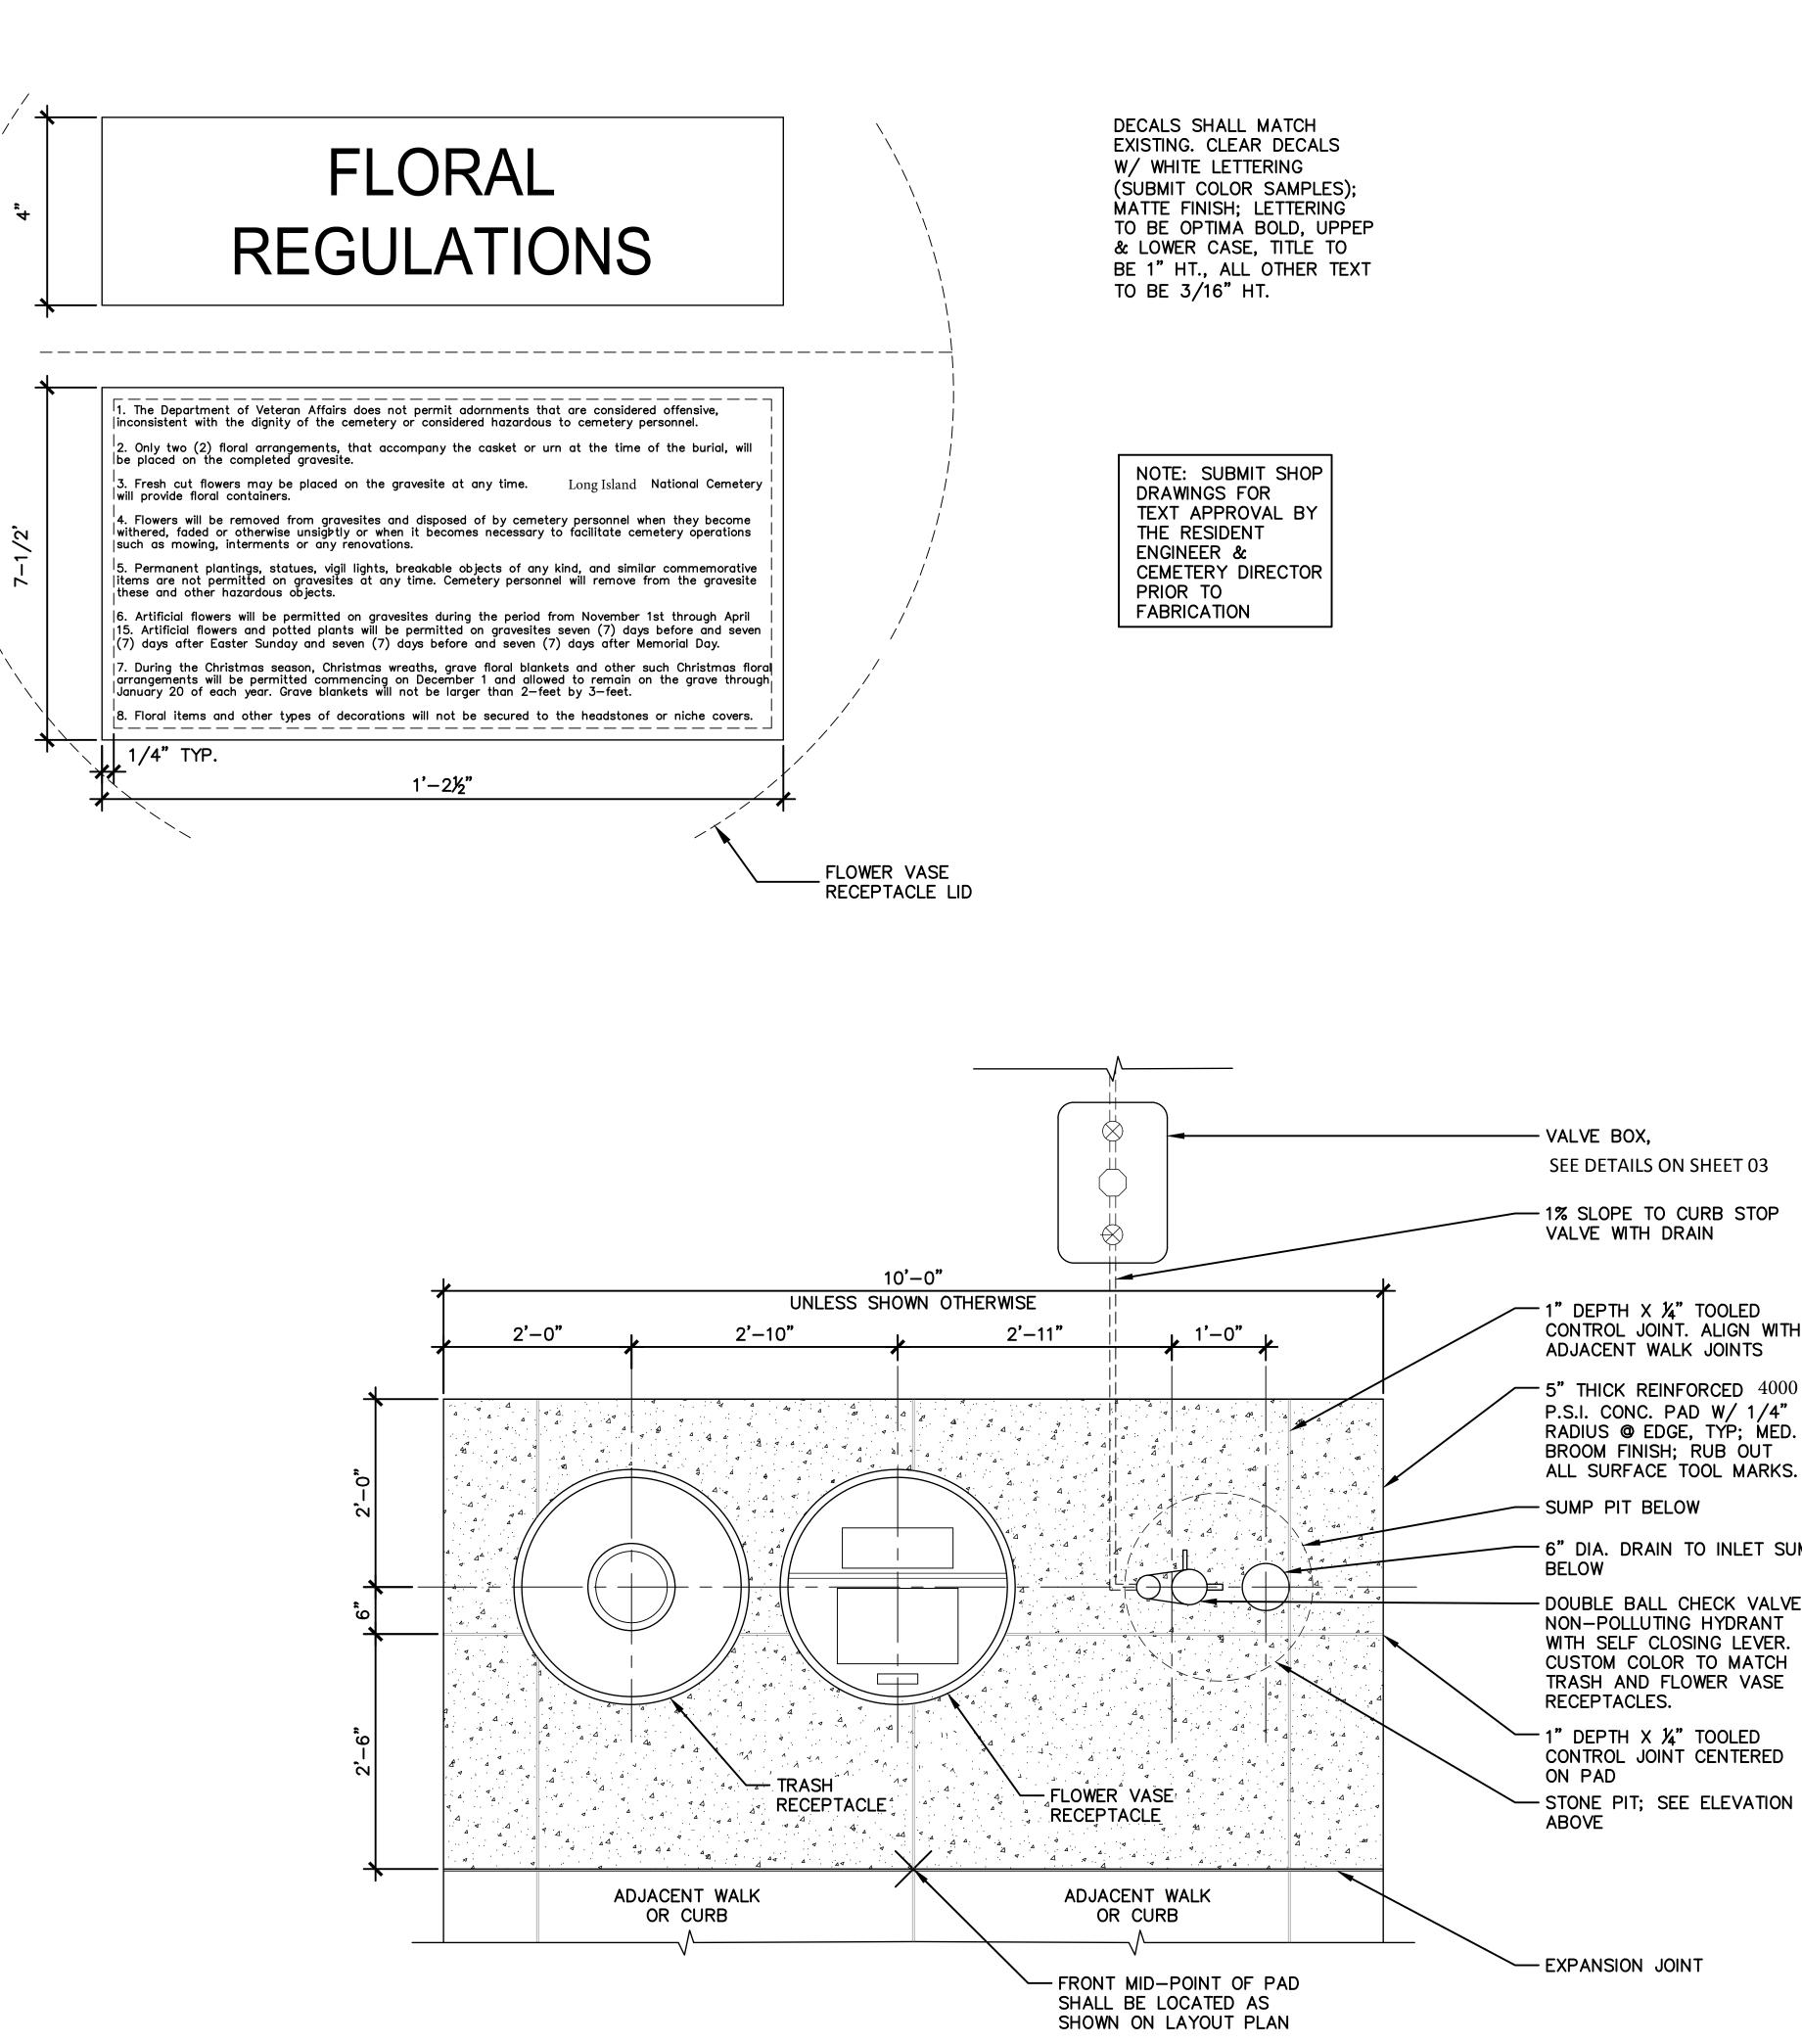

7 8 9

- EXPANSION JOINT

-1" DEPTH X ¼" TOOLED CONTROL JOINT. ALIGN WITH ADJACENT WALK JOINTS - 5" THICK REINFORCED 4000 P.S.I. CONC. PAD W/ 1/4" RADIUS @ EDGE, TYP; MED. BROOM FINISH; RUB OUT ALL SURFACE TOOL MARKS. - SUMP PIT BELOW - 6" DIA. DRAIN TO INLET SUMP - DOUBLE BALL CHECK VALVE, NON-POLLUTING HYDRANT WITH SELF CLOSING LEVER. CUSTOM COLOR TO MATCH TRASH AND FLOWER VASE RECEPTACLES.

SEE DETAILS ON SHEET 03 -1% SLOPE TO CURB STOP VALVE WITH DRAIN

В

| _ | 1 2 3 4                                                                                                                                                                                                                                                                                                                                                                                                                                                                                                                                                                                                                                                                                                                                                                                                                                                                                                                                                                                                                                                                                                                                                                                                                                                                                                                                                                                                                                                                                                                                                                                                                                                                                                                                                                                                                                                                                                                                                                                                                                                                                                       |
|---|---------------------------------------------------------------------------------------------------------------------------------------------------------------------------------------------------------------------------------------------------------------------------------------------------------------------------------------------------------------------------------------------------------------------------------------------------------------------------------------------------------------------------------------------------------------------------------------------------------------------------------------------------------------------------------------------------------------------------------------------------------------------------------------------------------------------------------------------------------------------------------------------------------------------------------------------------------------------------------------------------------------------------------------------------------------------------------------------------------------------------------------------------------------------------------------------------------------------------------------------------------------------------------------------------------------------------------------------------------------------------------------------------------------------------------------------------------------------------------------------------------------------------------------------------------------------------------------------------------------------------------------------------------------------------------------------------------------------------------------------------------------------------------------------------------------------------------------------------------------------------------------------------------------------------------------------------------------------------------------------------------------------------------------------------------------------------------------------------------------|
| А | WATER STATION ASSEMBLY ELEVATION & DETAILS                                                                                                                                                                                                                                                                                                                                                                                                                                                                                                                                                                                                                                                                                                                                                                                                                                                                                                                                                                                                                                                                                                                                                                                                                                                                                                                                                                                                                                                                                                                                                                                                                                                                                                                                                                                                                                                                                                                                                                                                                                                                    |
| В | TLOWER WATER HYDRANT:                                                                                                                                                                                                                                                                                                                                                                                                                                                                                                                                                                                                                                                                                                                                                                                                                                                                                                                                                                                                                                                                                                                                                                                                                                                                                                                                                                                                                                                                                                                                                                                                                                                                                                                                                                                                                                                                                                                                                                                                                                                                                         |
| C | EXISTING WATER MAIN<br>MATERIAL & SIZE VALUES<br>HINSH GRADE<br>JUNED SIZED VALUE BOX WITH BLACK<br>HILTER FABRIC<br>BRICKS, I OF 4<br>EXISTING WATER MAIN<br>MATERIAL & SIZE VALUES<br>HIDTORIC COPPER MALE<br>ADAPTCR FOR<br>CONCRETE PAD<br>HIDTORIC COPPER MALE<br>ADAPTCR FOR<br>CONCRETE PAD                                                                                                                                                                                                                                                                                                                                                                                                                                                                                           |
| D | SOME SECTIONS HOPE<br>OR TRANSITE<br>1-INCL-CL 200 PVC PIPE_<br>(LENGTH AS REQUIRED)<br>SCH 40 PVC REDUCING MALE ADAPTER<br>(1 OF 2)<br>3/4-INCH THREADED CURB STOP VALVE<br>3/4-INCH THREADED CURB STOP VALVE<br>3/4-INCH TYPE M<br>COPPER PIPE<br>3/4-INCH COPPER<br>NAL A DADUERE<br>X/4-INCH COPPER                                                                                                                                                                                                                                                                                                                                                                                                                                                                                                                                                                                                                                                                                                                                                                                                                                                                                                                                                                                                                                                                                                                                                                                                                                                                                                                                                                                                                                                                                                                                                                                                                                                                                                                                                                                                       |
| E | NOTE:<br>1. LABEL VALVE BOX COVER PER SPECIFICATIONS.<br>2. SET PRESSURE REGULATOR AT 30 PSI.                                                                                                                                                                                                                                                                                                                                                                                                                                                                                                                                                                                                                                                                                                                                                                                                                                                                                                                                                                                                                                                                                                                                                                                                                                                                                                                                                                                                                                                                                                                                                                                                                                                                                                                                                                                                                                                                                                                                                                                                                 |
| F |                                                                                                                                                                                                                                                                                                                                                                                                                                                                                                                                                                                                                                                                                                                                                                                                                                                                                                                                                                                                                                                                                                                                                                                                                                                                                                                                                                                                                                                                                                                                                                                                                                                                                                                                                                                                                                                                                                                                                                                                                                                                                                               |
|   | Image: Second |
| V | FORM 08-6231, OCT 1978                                                                                                                                                                                                                                                                                                                                                                                                                                                                                                                                                                                                                                                                                                                                                                                                                                                                                                                                                                                                                                                                                                                                                                                                                                                                                                                                                                                                                                                                                                                                                                                                                                                                                                                                                                                                                                                                                                                                                                                                                                                                                        |