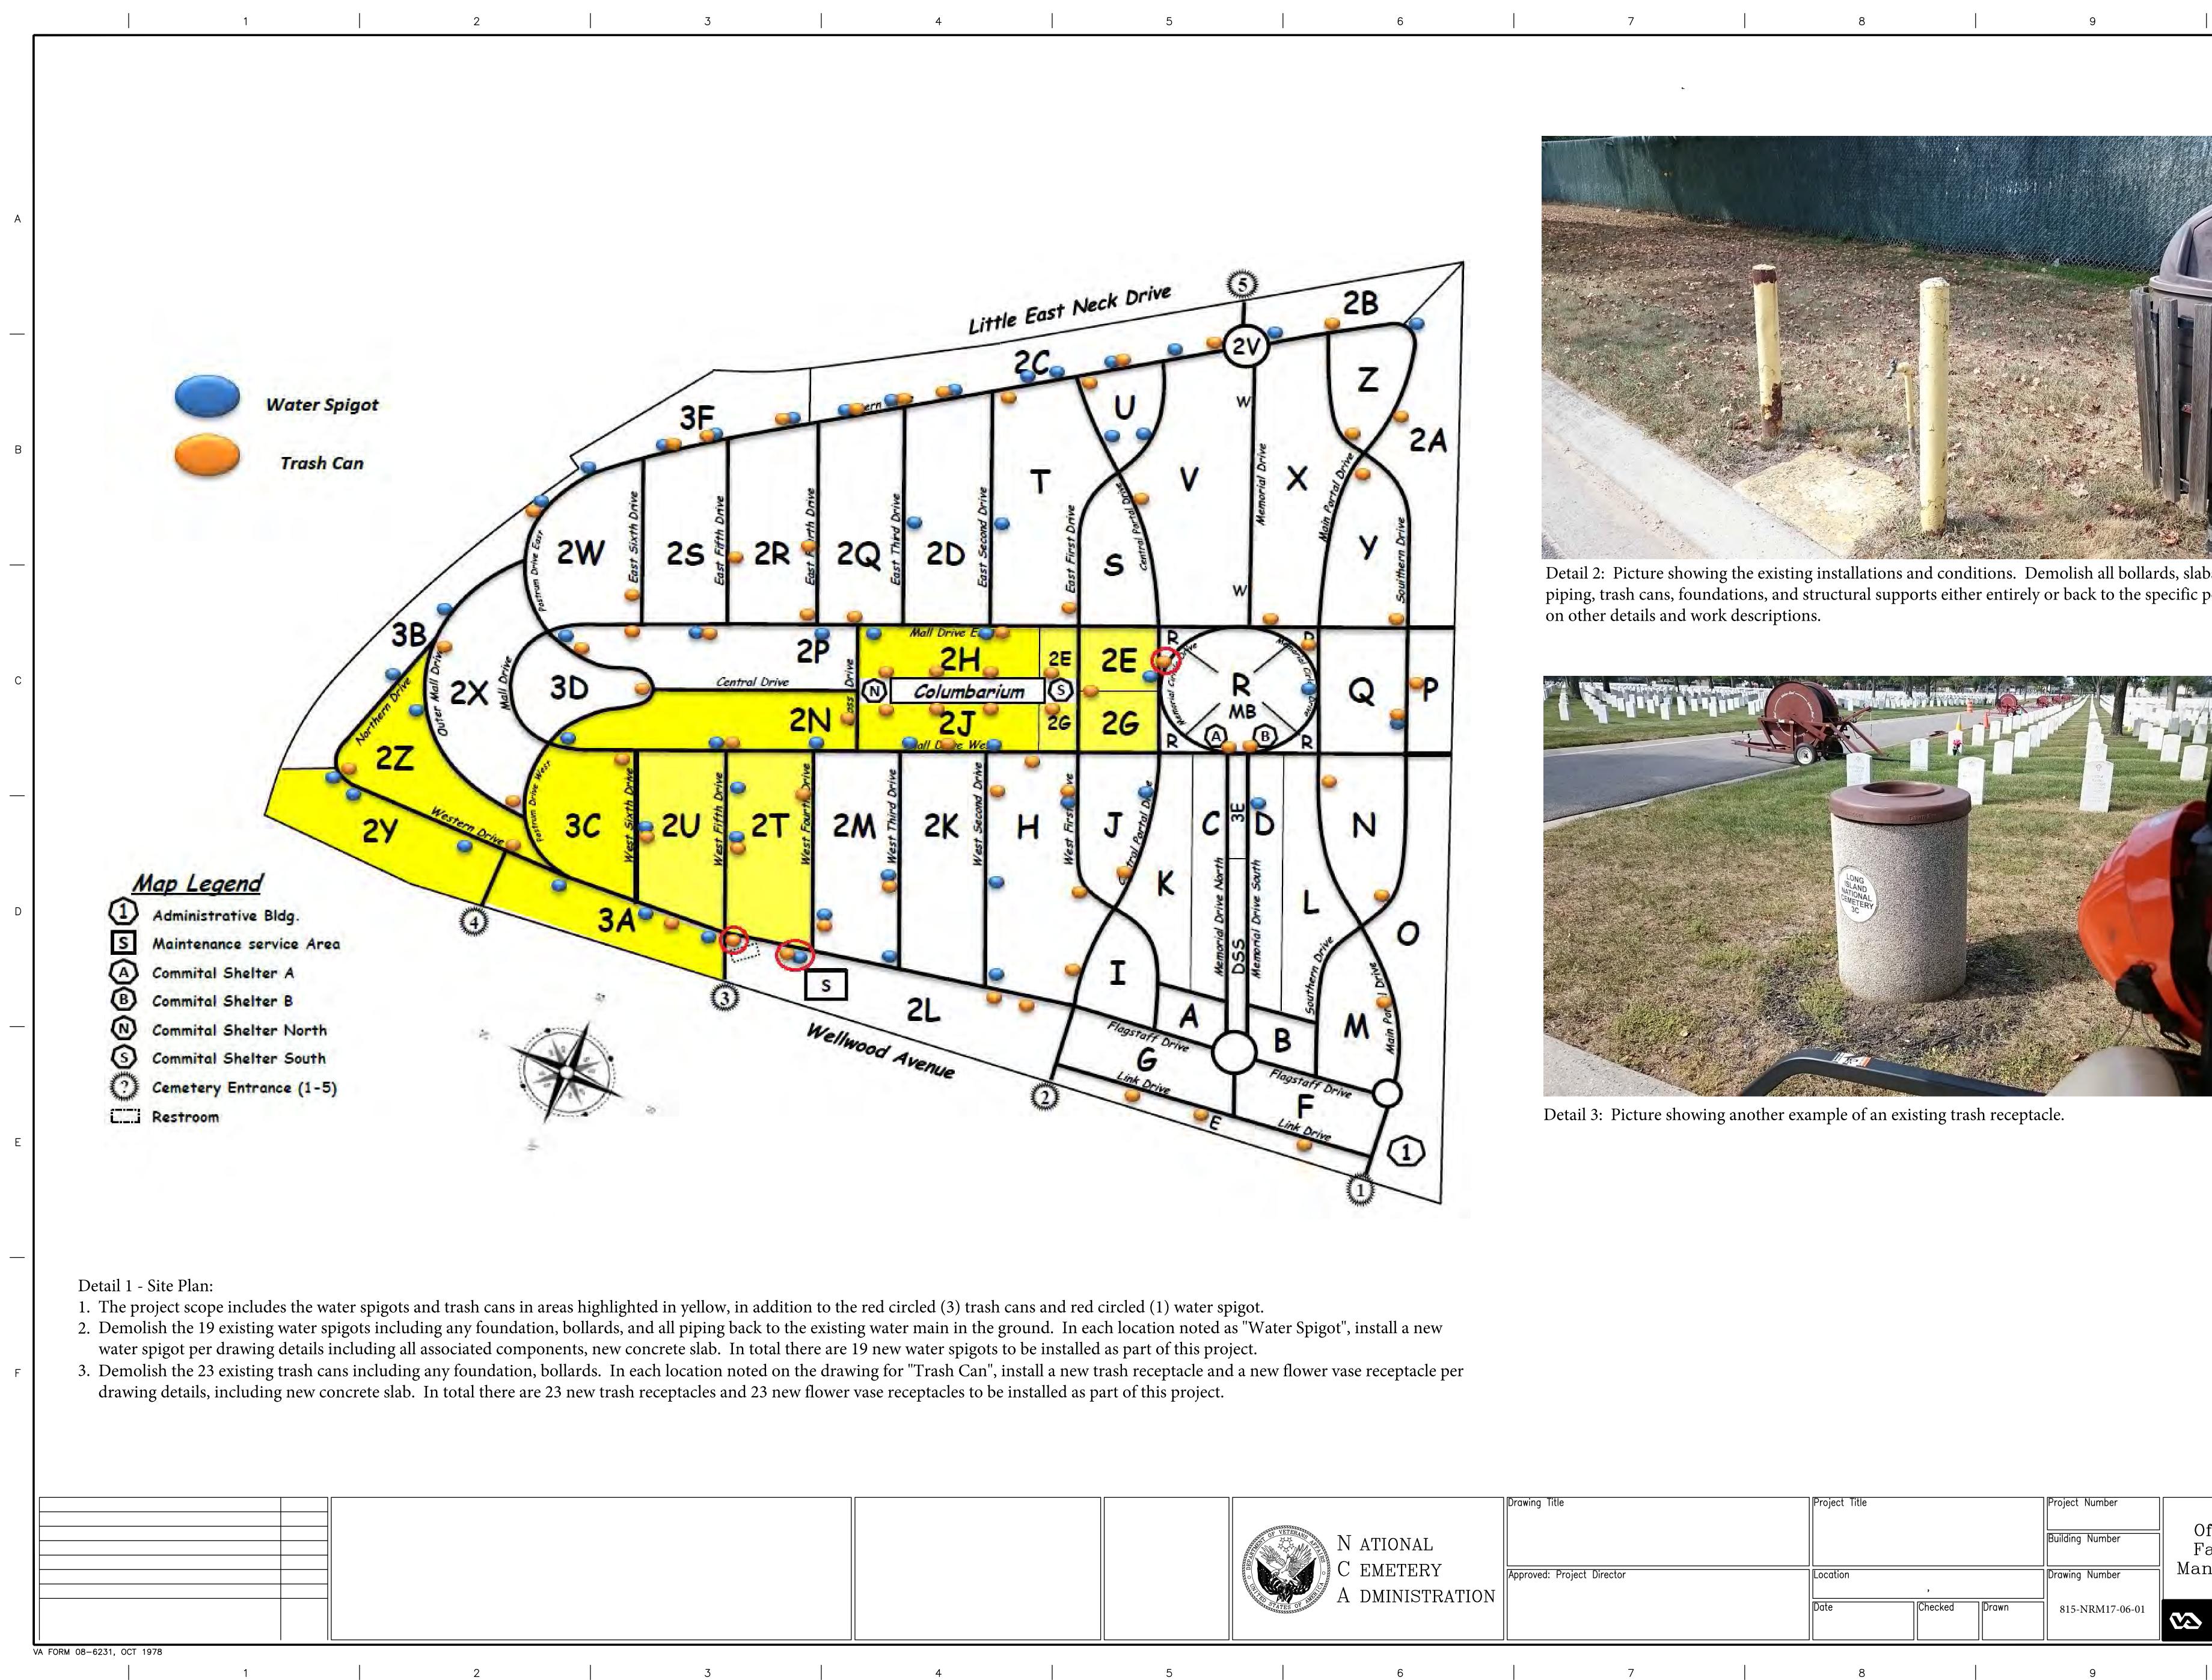

Detail 3: Picture showing another example of an existing trash receptacle.

|                        | Drawing Title              | Project Title      | Project Num  |
|------------------------|----------------------------|--------------------|--------------|
| TIONAL                 |                            |                    | Building Nun |
| METERY<br>MINISTRATION | Approved: Project Director | Location ,         | Drawing Nun  |
|                        |                            | Date Checked Drawn | 815-NRM      |
|                        |                            | - 1                |              |