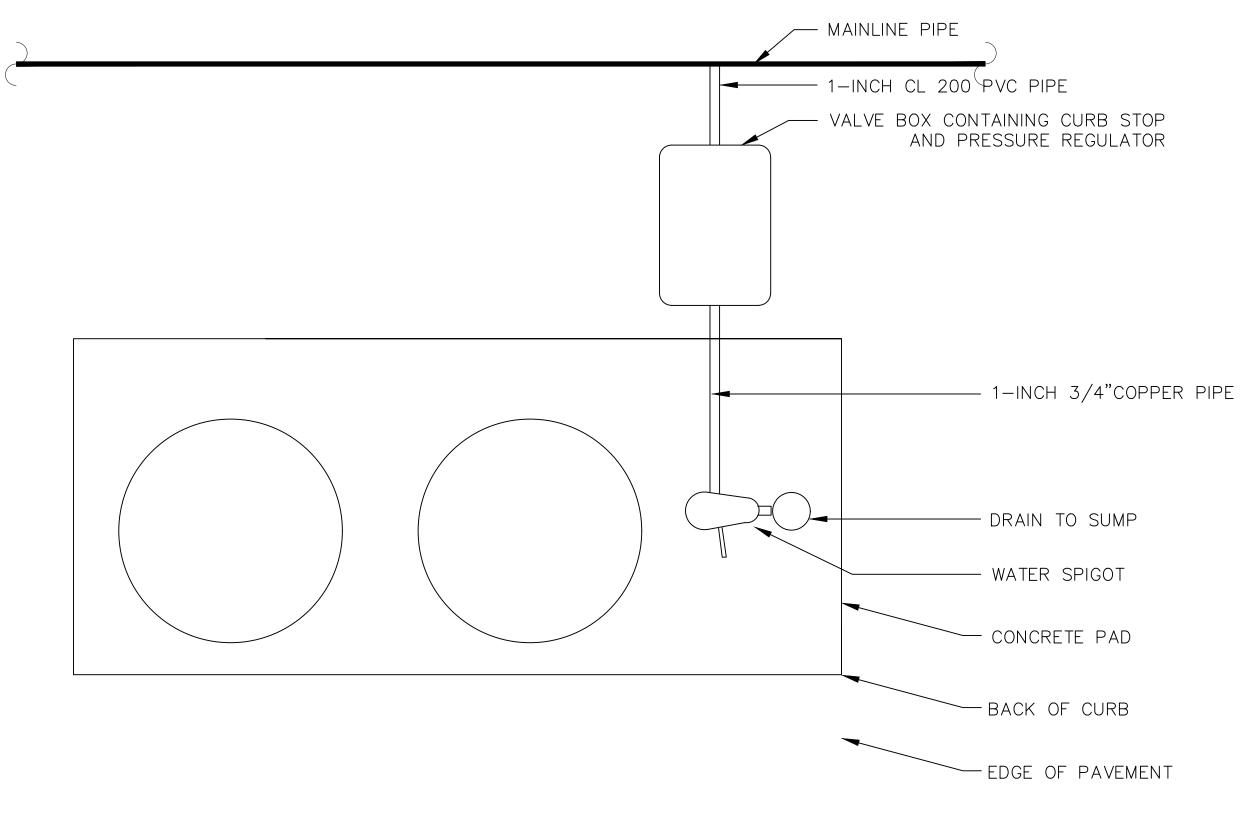

SEE DETAILS ON SHEET 03 -1% SLOPE TO CURB STOP VALVE WITH DRAIN

В

| _ | 1 2 3 4                                                                                                                                                                                                                                                                                                                                                                                                                                                                                                                                                                                                                                                                                                                                                                                                                                                                                                                                                                                                                                                                                                                                                                                                                                                                                                                                                                                                                                                                                                                                                                                                                                                                                                                                                                                                                                                                                                                                                                                                                                                                                                       |
|---|---------------------------------------------------------------------------------------------------------------------------------------------------------------------------------------------------------------------------------------------------------------------------------------------------------------------------------------------------------------------------------------------------------------------------------------------------------------------------------------------------------------------------------------------------------------------------------------------------------------------------------------------------------------------------------------------------------------------------------------------------------------------------------------------------------------------------------------------------------------------------------------------------------------------------------------------------------------------------------------------------------------------------------------------------------------------------------------------------------------------------------------------------------------------------------------------------------------------------------------------------------------------------------------------------------------------------------------------------------------------------------------------------------------------------------------------------------------------------------------------------------------------------------------------------------------------------------------------------------------------------------------------------------------------------------------------------------------------------------------------------------------------------------------------------------------------------------------------------------------------------------------------------------------------------------------------------------------------------------------------------------------------------------------------------------------------------------------------------------------|
| А | WATER STATION ASSEMBLY ELEVATION & DETAILS                                                                                                                                                                                                                                                                                                                                                                                                                                                                                                                                                                                                                                                                                                                                                                                                                                                                                                                                                                                                                                                                                                                                                                                                                                                                                                                                                                                                                                                                                                                                                                                                                                                                                                                                                                                                                                                                                                                                                                                                                                                                    |
| В | TLOWER WATER HYDRANT:                                                                                                                                                                                                                                                                                                                                                                                                                                                                                                                                                                                                                                                                                                                                                                                                                                                                                                                                                                                                                                                                                                                                                                                                                                                                                                                                                                                                                                                                                                                                                                                                                                                                                                                                                                                                                                                                                                                                                                                                                                                                                         |
| C | EXISTING WATER MAIN<br>MATERIAL & SIZE VALUES<br>HINSH GRADE<br>JUNED SIZED VALUE BOX WITH BLACK<br>HILTER FABRIC<br>BRICKS, I OF 4<br>EXISTING WATER MAIN<br>MATERIAL & SIZE VALUES<br>HIDTORIC COPPER MALE<br>ADAPTCR FOR<br>CONCRETE PAD<br>HIDTORIC COPPER MALE<br>ADAPTCR FOR<br>CONCRETE PAD                                                                                                                                                                                                                                                                                                                                                                                                                                                                                           |
| D | SOME SECTIONS HOPE<br>OR TRANSITE<br>1-INCL-CL 200 PVC PIPE_<br>(LENGTH AS REQUIRED)<br>SCH 40 PVC REDUCING MALE ADAPTER<br>(1 OF 2)<br>3/4-INCH THREADED CURB STOP VALVE<br>3/4-INCH THREADED CURB STOP VALVE<br>3/4-INCH TYPE M<br>COPPER PIPE<br>3/4-INCH COPPER<br>NAL A DADUERE<br>X/4-INCH COPPER                                                                                                                                                                                                                                                                                                                                                                                                                                                                                                                                                                                                                                                                                                                                                                                                                                                                                                                                                                                                                                                                                                                                                                                                                                                                                                                                                                                                                                                                                                                                                                                                                                                                                                                                                                                                       |
| E | NOTE:<br>1. LABEL VALVE BOX COVER PER SPECIFICATIONS.<br>2. SET PRESSURE REGULATOR AT 30 PSI.                                                                                                                                                                                                                                                                                                                                                                                                                                                                                                                                                                                                                                                                                                                                                                                                                                                                                                                                                                                                                                                                                                                                                                                                                                                                                                                                                                                                                                                                                                                                                                                                                                                                                                                                                                                                                                                                                                                                                                                                                 |
| F |                                                                                                                                                                                                                                                                                                                                                                                                                                                                                                                                                                                                                                                                                                                                                                                                                                                                                                                                                                                                                                                                                                                                                                                                                                                                                                                                                                                                                                                                                                                                                                                                                                                                                                                                                                                                                                                                                                                                                                                                                                                                                                               |
|   | Image: Second |
| V | FORM 08-6231, OCT 1978                                                                                                                                                                                                                                                                                                                                                                                                                                                                                                                                                                                                                                                                                                                                                                                                                                                                                                                                                                                                                                                                                                                                                                                                                                                                                                                                                                                                                                                                                                                                                                                                                                                                                                                                                                                                                                                                                                                                                                                                                                                                                        |

## WATER STATION ASSEMBLY ELEVATION & DETAILS

| 6 | 7 | 8 | 9 |
|---|---|---|---|

|                        | Drawing Title              | Project Title              | Project Nun                  |
|------------------------|----------------------------|----------------------------|------------------------------|
| TIONAL                 |                            |                            | Building Nur                 |
| METERY<br>MINISTRATION | Approved: Project Director | Location ,<br>Date Checked | Drawing Nur<br>Drawn 815-NRN |