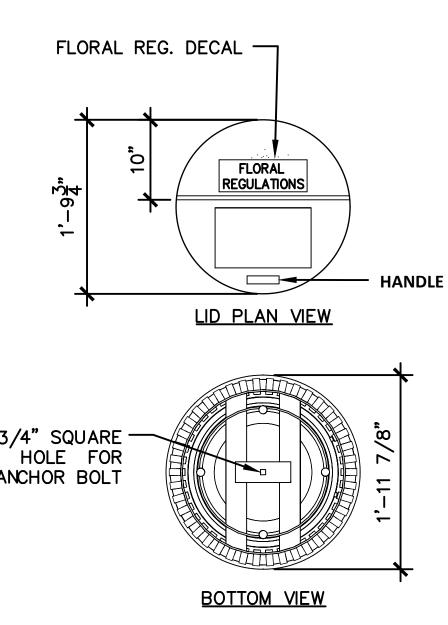

le              | Project Title      | Project Num  |
|------------------------|----------------------------|--------------------|--------------|
| TIONAL                 |                            |                    | Building Nun |
| METERY<br>MINISTRATION | Approved: Project Director | Location ,         | Drawing Nun  |
|                        |                            | Date Checked Drawn | 815-NRM      |
|                        |                            | - 1                |              |

| mber      |                                       |
|-----------|---------------------------------------|
| umber     | Office of<br>Facilities<br>Management |
|           |                                       |
| M17-06-01 | Department of<br>Veterans Affairs     |





5





6







|             | Drawing Title              | Project Title           | Project Nui |
|-------------|----------------------------|-------------------------|-------------|
| IONAL       |                            |                         | Building Nu |
| IETERY      | Approved: Project Director | Location                | Drawing Nu  |
| INISTRATION |                            | ,<br>Date Checked Drawn | 815-NRI     |
|             |                            |                         |             |

7 8 9



- EXPANSION JOINT

-1" DEPTH X ¼" TOOLED CONTROL JOINT. ALIGN WITH ADJACENT WALK JOINTS - 5" THICK REINFORCED 4000 P.S.I. CONC. PAD W/ 1/4" RADIUS @ EDGE, TYP; MED. BROOM FINISH; RUB OUT ALL SURFACE TOOL MARKS. - SUMP PIT BELOW - 6" DIA. DRAIN TO INLET SUMP - DOUBLE BALL CH