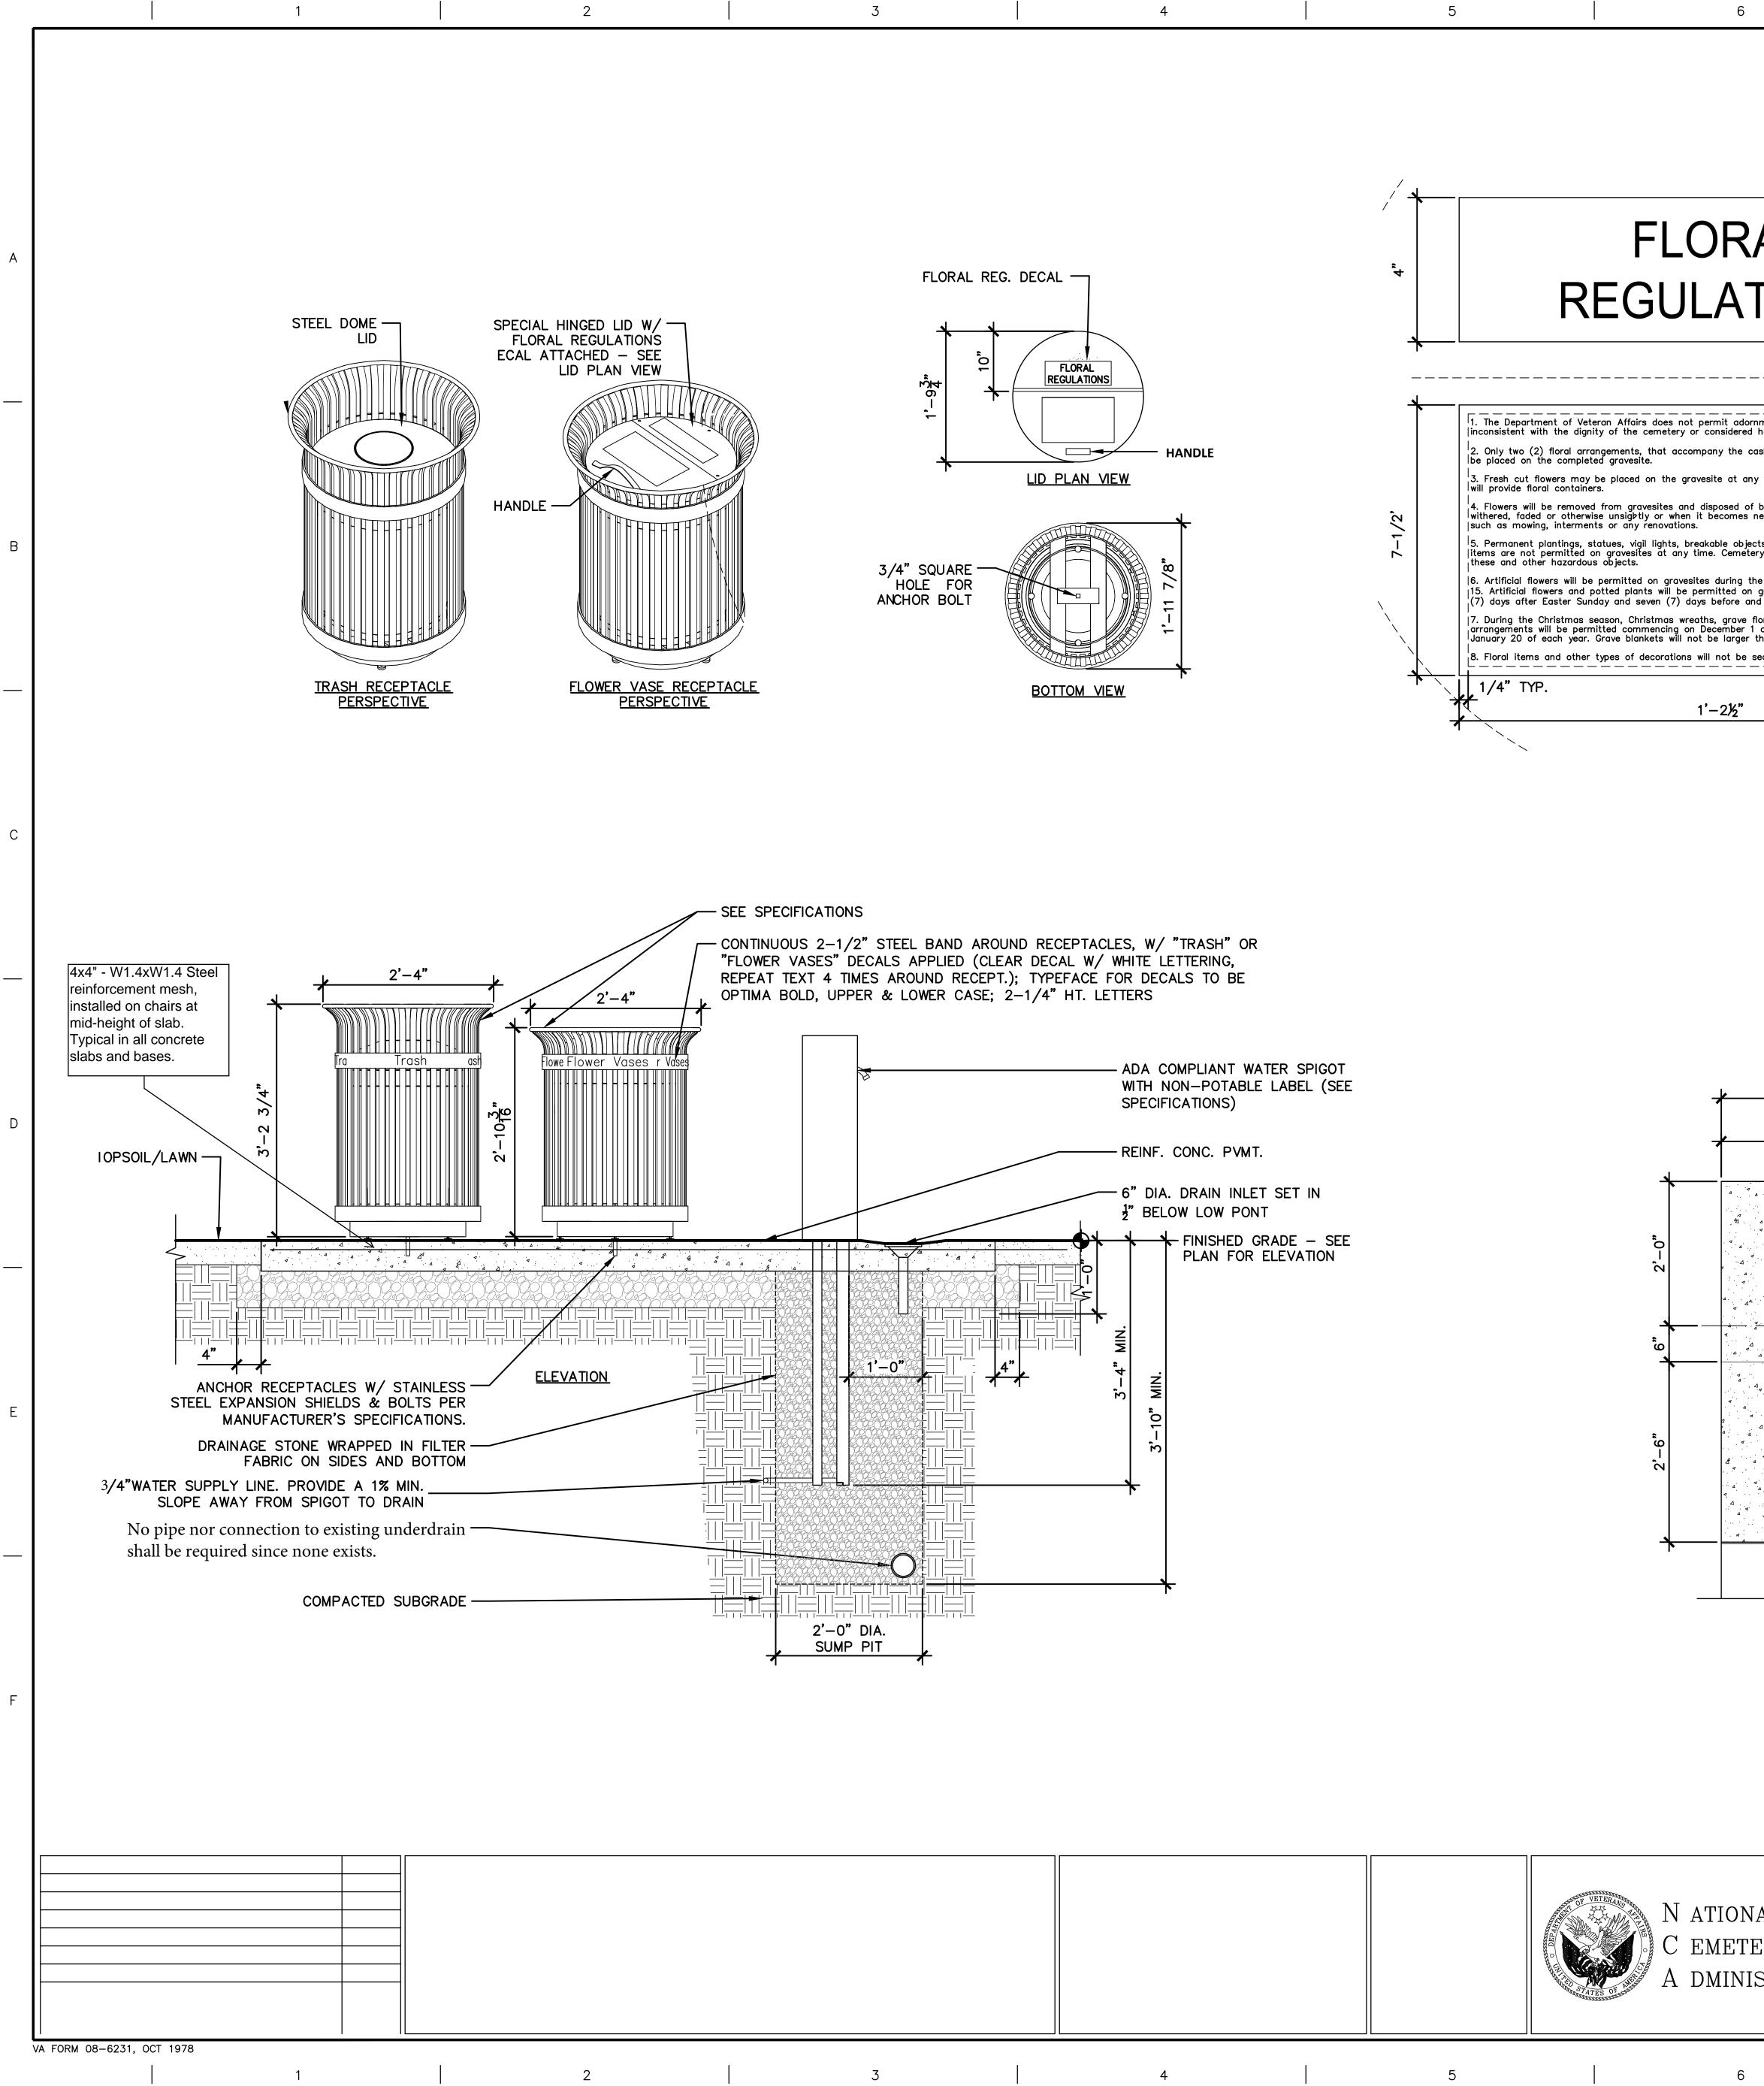

7 8 9

- EXPANSION JOINT

-1" DEPTH X ¼" TOOLED CONTROL JOINT. ALIGN WITH ADJACENT WALK JOINTS - 5" THICK REINFORCED 4000 P.S.I. CONC. PAD W/ 1/4" RADIUS @ EDGE, TYP; MED. BROOM FINISH; RUB OUT ALL SURFACE TOOL MARKS. - SUMP PIT BELOW - 6" DIA. DRAIN TO INLET SUMP - DOUBLE BALL CHECK VALVE, NON-POLLUTING HYDRANT WITH SELF CLOSING LEVER. CUSTOM COLOR TO MATCH TRASH AND FLOWER VASE RECEPTACLES.

SEE DETAILS ON SHEET 03 -1% SLOPE TO CURB STOP VALVE WITH DRAIN

В

| _ | 1 2 3 4                                                                                                                                                                                                                                                                                                                                                                                                                                                                                                                                                                                                                                                                                                                                                                                                                                                                                                                                                                                                                                                                                                                                                                                                                                                                                                                                                                                                                                                                                                                                                                                                                                                                                                                                                                                                                                                                                                                                                                                                                                                                                                       |
|---|---------------------------------------------------------------------------------------------------------------------------------------------------------------------------------------------------------------------------------------------------------------------------------------------------------------------------------------------------------------------------------------------------------------------------------------------------------------------------------------------------------------------------------------------------------------------------------------------------------------------------------------------------------------------------------------------------------------------------------------------------------------------------------------------------------------------------------------------------------------------------------------------------------------------------------------------------------------------------------------------------------------------------------------------------------------------------------------------------------------------------------------------------------------------------------------------------------------------------------------------------------------------------------------------------------------------------------------------------------------------------------------------------------------------------------------------------------------------------------------------------------------------------------------------------------------------------------------------------------------------------------------------------------------------------------------------------------------------------------------------------------------------------------------------------------------------------------------------------------------------------------------------------------------------------------------------------------------------------------------------------------------------------------------------------------------------------------------------------------------|
| А | WATER STATION ASSEMBLY ELEVATION & DETAILS                                                                                                                                                                                                                                                                                                                                                                                                                                                                                                                                                                                                                                                                                                                                                                                                                                                                                                                                                                                                                                                                                                                                                                                                                                                                                                                                                                                                                                                                                                                                                                                                                                                                                                                                                                                                                                                                                                                                                                                                                                                                    |
| В | TLOWER WATER HYDRANT:                                                                                                                                                                                                                                                                                                                                                                                                                                                                                                                                                                                                                                                                                                                                                                                                                                                                                                                                                                                                                                                                                                                                                                                                                                                                                                                                                                                                                                                                                                                                                                                                                                                                                                                                                                                                                                                                                                                                                                                                                                                                                         |
| C | EXISTING WATER MAIN<br>MATERIAL & SIZE VALUES<br>HINSH GRADE<br>JUNED SIZED VALUE BOX WITH BLACK<br>HILTER FABRIC<br>BRICKS, I OF 4<br>EXISTING WATER MAIN<br>MATERIAL & SIZE VALUES<br>HIDTORIC COPPER MALE<br>ADAPTCR FOR<br>CONCRETE PAD<br>HIDTORIC COPPER MALE<br>ADAPTCR FOR<br>CONCRETE PAD                                                                                                                                                                                                                                                                                                                                                                                                                                                                                           |
| D | SOME SECTIONS HOPE<br>OR TRANSITE<br>1-INCL-CL 200 PVC PIPE_<br>(LENGTH AS REQUIRED)<br>SCH 40 PVC REDUCING MALE ADAPTER<br>(1 OF 2)<br>3/4-INCH THREADED CURB STOP VALVE<br>3/4-INCH THREADED CURB STOP VALVE<br>3/4-INCH TYPE M<br>COPPER PIPE<br>3/4-INCH COPPER<br>NAL A DADUERE<br>X/4-INCH COPPER                                                                                                                                                                                                                                                                                                                                                                                                                                                                                                                                                                                                                                                                                                                                                                                                                                                                                                                                                                                                                                                                                                                                                                                                                                                                                                                                                                                                                                                                                                                                                                                                                                                                                                                                                                                                       |
| E | NOTE:<br>1. LABEL VALVE BOX COVER PER SPECIFICATIONS.<br>2. SET PRESSURE REGULATOR AT 30 PSI.                                                                                                                                                                                                                                                                                                                                                                                                                                                                                                                                                                                                                                                                                                                                                                                                                                                                                                                                                                                                                                                                                                                                                                                                                                                                                                                                                                                                                                                                                                                                                                                                                                                                                                                                                                                                                                                                                                                                                                                                                 |
| F |                                                                                                                                                                                                                                                                                                                                                                                                                                                                                                                                                                                                                                                                                                                                                                                                                                                                                                                                                                                                                                                                                                                                                                                                                                                                                                                                                                                                                                                                                                                                                                                                                                                                                                                                                                                                                                                                                                                                                                                                                                                                                                               |
|   | Image: Second |
| V | FORM 08-6231, OCT 1978                                                                                                                                                                                                                                                                                                                                                                                                                                                                                                                                                                                                                                                                                                                                                                                                                                                                                                                                                                                                                                                                                                                                                                                                                                                                                                                                                                                                                                                                                                                                                                                                                                                                                                                                                                                                                                                                                                                                                                                                                                                                                        |