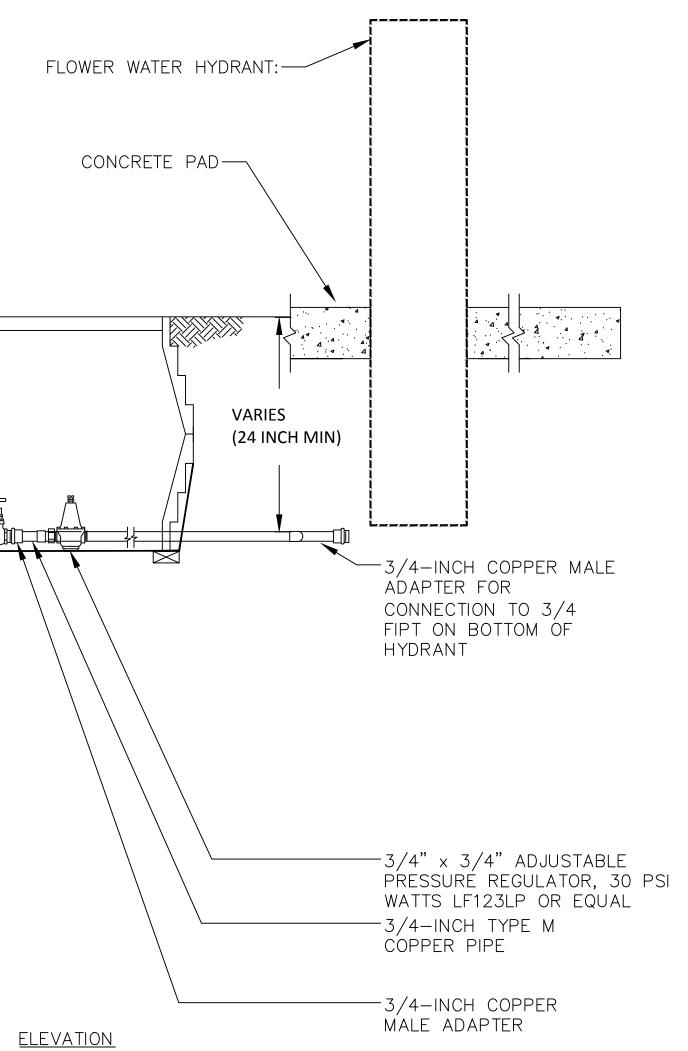

7 8 9

- EXPANSION JOINT

-1" DEPTH X ¼" TOOLED CONTROL JOINT. ALIGN WITH ADJACENT WALK JOINTS - 5" THICK REINFORCED 4000 P.S.I. CONC. PAD W/ 1/4" RADIUS @ EDGE, TYP; MED. BROOM FINISH; RUB OUT ALL SURFACE TOOL MARKS. - SUMP PIT BELOW - 6" DIA. DRAIN TO INLET SUMP - DOUBLE BALL CHECK VALVE, NON-POLLUTING HYDRANT WITH SELF CLOSING LEVER. CUSTOM COLOR TO MATCH TRASH AND FLOWER VASE RECEPTACLES.

SEE DETAILS ON SHEET 03 -1% SLOPE TO CURB STOP VALVE WITH DRAIN

В

| _ | 1 2 3 4                                                                                                                                                                                                                                                                                                                                                                                                                                                                                                                                                                                                                                                                                                                                                                                                                                                                                                                                                                                                                                                                                                                                                                                                                                                                                                                                                                                                                                                                                                                                                                                                                                                                                                                                                                                                                                                                                                                                                                                                                                                                                                       |
|---|---------------------------------------------------------------------------------------------------------------------------------------------------------------------------------------------------------------------------------------------------------------------------------------------------------------------------------------------------------------------------------------------------------------------------------------------------------------------------------------------------------------------------------------------------------------------------------------------------------------------------------------------------------------------------------------------------------------------------------------------------------------------------------------------------------------------------------------------------------------------------------------------------------------------------------------------------------------------------------------------------------------------------------------------------------------------------------------------------------------------------------------------------------------------------------------------------------------------------------------------------------------------------------------------------------------------------------------------------------------------------------------------------------------------------------------------------------------------------------------------------------------------------------------------------------------------------------------------------------------------------------------------------------------------------------------------------------------------------------------------------------------------------------------------------------------------------------------------------------------------------------------------------------------------------------------------------------------------------------------------------------------------------------------------------------------------------------------------------------------|
| А | WATER STATION ASSEMBLY ELEVATION & DETAILS                                                                                                                                                                                                                                                                                                                                                                                                                                                                                                                                                                                                                                                                                                                                                                                                                                                                                                                                                                                                                                                                                                                                                                                                                                                                                                                                                                                                                                                                                                                                                                                                                                                                                                                                                                                                                                                                                                                                                                                                                                                                    |
| В | TLOWER WATER HYDRANT:                                                                                                                                                                                                                                                                                                                                                                                                                                                                                                                                                                                                                                                                                                                                                                                                                                                                                                                                                                                                                                                                                                                                                                                                                                                                                                                                                                                                                                                                                                                                                                                                                                                                                                                                                                                                                                                                                                                                                                                                                                                                                         |
| C | EXISTING WATER MAIN<br>MATERIAL & SIZE VALUES<br>HINSH GRADE<br>JUNED SIZED VALUE BOX WITH BLACK<br>HILTER FABRIC<br>BRICKS, I OF 4<br>EXISTING WATER MAIN<br>MATERIAL & SIZE VALUES<br>HIDTORIC COPPER MALE<br>ADAPTCR FOR<br>CONCRETE PAD<br>HIDTORIC COPPER MALE<br>ADAPTCR FOR<br>CONCRETE PAD                                                                                                                                                                                                                                                                                                                                                                                                                                                                                           |
| D | SOME SECTIONS HOPE<br>OR TRANSITE<br>1-INCL-CL 200 PVC PIPE_<br>(LENGTH AS REQUIRED)<br>SCH 40 PVC REDUCING MALE ADAPTER<br>(1 OF 2)<br>3/4-INCH THREADED CURB STOP VALVE<br>3/4-INCH THREADED CURB STOP VALVE<br>3/4-INCH TYPE M<br>COPPER PIPE<br>3/4-INCH COPPER<br>NAL A DADUERE<br>X/4-INCH COPPER                                                                                                                                                                                                                                                                                                                                                                                                                                                                                                                                                                                                                                                                                                                                                                                                                                                                                                                                                                                                                                                                                                                                                                                                                                                                                                                                                                                                                                                                                                                                                                                                                                                                                                                                                                                                       |
| E | NOTE:<br>1. LABEL VALVE BOX COVER PER SPECIFICATIONS.<br>2. SET PRESSURE REGULATOR AT 30 PSI.                                                                                                                                                                                                                                                                                                                                                                                                                                                                                                                                                                                                                                                                                                                                                                                                                                                                                                                                                                                                                                                                                                                                                                                                                                                                                                                                                                                                                                                                                                                                                                                                                                                                                                                                                                                                                                                                                                                                                                                                                 |
| F |                                                                                                                                                                                                                                                                                                                                                                                                                                                                                                                                                                                                                                                                                                                                                                                                                                                                                                                                                                                                                                                                                                                                                                                                                                                                                                                                                                                                                                                                                                                                                                                                                                                                                                                                                                                                                                                                                                                                                                                                                                                                                                               |
|   | Image: Second |
| V | FORM 08-6231, OCT 1978                                                                                                                                                                                                                                                                                                                                                                                                                                                                                                                                                                                                                                                                                                                                                                                                                                                                                                                                                                                                                                                                                                                                                                                                                                                                                                                                                                                                                                                                                                                                                                                                                                                                                                                                                                                                                                                                                                                                                                                                                                                                                        |

## WATER STATION ASSEMBLY ELEVATION & DETAILS

| 6 | 7 | 8 | 9 |
|---|---|---|---|

|                        | Drawing Title              | Project Title              | Project Nun                  |
|------------------------|----------------------------|----------------------------|------------------------------|
| TIONAL                 |                            |                            | Building Nur                 |
| METERY<br>MINISTRATION | Approved: Project Director | Location ,<br>Date Checked | Drawing Nur<br>Drawn 815-NRN |