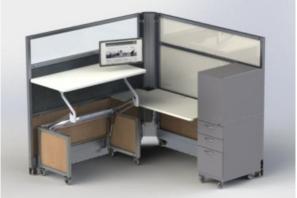

#### **General Workstation Characteristics:**

- \* The workstation requires no assembly and will arrive from the Manufacture in three pieces: 66" high walls with integrated upper privacy panels with a fixed worksurface attached, a pneumatic height adjustable worksurface, and a bookcase/box/box/file mobile tower.
- \* The workstation shall be engineered so that it can be setup and then folded down hundreds of times by anyone without the use of any tools with no loss of functionality.
- \* The SwiftSpace "ADJUST" is a pneumatic height adjustable workstation that can be used as a standalone workstation or incorporated into the walled system with the fixed height surface. It features a height adjustable dual arm mechanism that raises the worksurface from 29" to 48" with no electrical required. The lifting mechanism has been designed to allow for field adjustment from 30-100 lbs. of weight, allowing 20-30 lbs. for the worksurface, with very little effort on the part of the user.
- \* All workstations are on casters and completely mobile. Once the units are in place the casters can be hidden with slide-in caster covers.
- \* The integrated bottom rail of the station contains a concealed channel for running power and data. Each station contains a quick-connect/disconnect jumper cable, a receptacle box, and a duplex receptacle. The length of the jumper depends on the station wall length. The powerbar is mounted on the inside of the ADJUST station and then plugs into the receptacle on the bottom rail. The CPU and Monitor can be plugged into the powerbar. The excess cord required to allow the Monitor to move up and down with the worksurface is hidden between the station wall and back of the ADJUST.
- \* The unit shall be able to installed or serviced directly by the user or any common furniture installer or laborer and not violate or void any product warranty. Installation will not require any tools or professional training and will take less than one minute.
- \* The workstation is MAS Green certified for low VOC emissions.

### **Workstation Dimensions**

- \* Overall dimensions when set-up 72"x72".
- \* Overall height 66" both left and right wall (if required any or both walls can be specified with
- \* Height of fixed worksurface is 29". Height of adjustable worksurface is 29" to 49".
- \* Dimensions of fixed height worksurface 24"x 50". Dimensions of variable height worksurface 24"x 48".

Printed: 4/14/2017

12650 - Workstations

| Spec<br>Item | Furniture                    |     |                         |                                                                                                                                                       |
|--------------|------------------------------|-----|-------------------------|-------------------------------------------------------------------------------------------------------------------------------------------------------|
| No.          | Selection                    | Qty | Description             |                                                                                                                                                       |
| WK-01        | Left Handed                  | 70  | As manufactured by      | Swiftspace                                                                                                                                            |
|              | Workstation<br>Configuration | (4) |                         | nd Adjustable Height Workstation Each to Consist of:                                                                                                  |
|              | (6' x 6')                    | (1) | SS90D6666L6666R         | Summit 6x6 (modified worksurface on fixed side only)                                                                                                  |
|              |                              |     | Overall Height: 66"L 66 | "R                                                                                                                                                    |
|              |                              |     | Finish: standard Swifts | pace laminate                                                                                                                                         |
|              |                              |     | Fixed Side- Outside ezo | /Lam Inside Whiteboard/Lam                                                                                                                            |
|              |                              |     | Adjustable Side- Outsid | le Plexi/Whiteboard/Lam Inside Plexi/ezo/Lam                                                                                                          |
|              |                              | (2) | SS+EZO5x5               | Solo+ EZO Upper Panel 5ft                                                                                                                             |
|              |                              | (2) | SS+WWBM Solo+ 5x5       | Whiteboard/Laminate Inside laminate Outside                                                                                                           |
|              |                              | (1) | SSWWBMT Solo 5x5        | Whiteboard/Laminate Inside laminate Outside-<br>Summit TOP                                                                                            |
|              |                              | (1) | SSEZOT Solo 5x5         | Solo EZO Upper Panel 5ft- Summit TOP-Summit TOP                                                                                                       |
|              |                              | (1) | SSPB                    | Power Bar                                                                                                                                             |
|              |                              | (1) | ADJUST - SSAMW2448      | Adjustable Height Mobile Station (24x48)                                                                                                              |
|              |                              |     |                         | Worksurface size: 24"D x 48"W                                                                                                                         |
|              |                              |     |                         | Work Surface Height: 29"                                                                                                                              |
|              |                              |     |                         | Worksurface Height Range: 27"-48"                                                                                                                     |
|              |                              |     |                         | Mechanism Pneumatic lift of 30-100Lbs                                                                                                                 |
|              |                              |     |                         | *allow 20-30lbs for surface weight                                                                                                                    |
|              |                              |     |                         | Finish: standard Swiftspace laminate                                                                                                                  |
|              |                              | (1) | SSHWDADDON              | Hardwired Add-on                                                                                                                                      |
|              |                              | (2) | SSSCP66                 | Solo Cover Plate - 6x6                                                                                                                                |
|              |                              |     |                         | note- power bar would be mounted on inside end of ADJUST. The CPU could be placed in the corner on the top of the fixed side worksurface. The CPU and |
|              |                              |     |                         | Monitor can be plugged into powerbar and the cords would run between the station wall and back of the ADJUST so they would not be visible.            |
|              |                              |     |                         |                                                                                                                                                       |