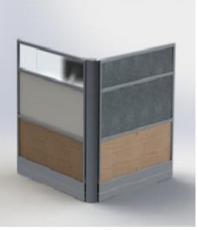

Printed: 4/14/2017

12650 - Workstations

| Spec<br>Item | Furniture                    |     |                         |                                                                                                                                                       |
|--------------|------------------------------|-----|-------------------------|-------------------------------------------------------------------------------------------------------------------------------------------------------|
| No.          | Selection                    | Qty | Description             |                                                                                                                                                       |
| WK-01        | Left Handed                  | 70  | As manufactured by      | Swiftspace                                                                                                                                            |
|              | Workstation<br>Configuration | (4) |                         | nd Adjustable Height Workstation Each to Consist of:                                                                                                  |
|              | (6' x 6')                    | (1) | SS90D6666L6666R         | Summit 6x6 (modified worksurface on fixed side only)                                                                                                  |
|              |                              |     | Overall Height: 66"L 66 | "R                                                                                                                                                    |
|              |                              |     | Finish: standard Swifts | pace laminate                                                                                                                                         |
|              |                              |     | Fixed Side- Outside ezo | /Lam Inside Whiteboard/Lam                                                                                                                            |
|              |                              |     | Adjustable Side- Outsid | le Plexi/Whiteboard/Lam Inside Plexi/ezo/Lam                                                                                                          |
|              |                              | (2) | SS+EZO5x5               | Solo+ EZO Upper Panel 5ft                                                                                                                             |
|              |                              | (2) | SS+WWBM Solo+ 5x5       | Whiteboard/Laminate Inside laminate Outside                                                                                                           |
|              |                              | (1) | SSWWBMT Solo 5x5        | Whiteboard/Laminate Inside laminate Outside-<br>Summit TOP                                                                                            |
|              |                              | (1) | SSEZOT Solo 5x5         | Solo EZO Upper Panel 5ft- Summit TOP-Summit TOP                                                                                                       |
|              |                              | (1) | SSPB                    | Power Bar                                                                                                                                             |
|              |                              | (1) | ADJUST - SSAMW2448      | Adjustable Height Mobile Station (24x48)                                                                                                              |
|              |                              |     |                         | Worksurface size: 24"D x 48"W                                                                                                                         |
|              |                              |     |                         | Work Surface Height: 29"                                                                                                                              |
|              |                              |     |                         | Worksurface Height Range: 27"-48"                                                                                                                     |
|              |                              |     |                         | Mechanism Pneumatic lift of 30-100Lbs                                                                                                                 |
|              |                              |     |                         | *allow 20-30lbs for surface weight                                                                                                                    |
|              |                              |     |                         | Finish: standard Swiftspace laminate                                                                                                                  |
|              |                              | (1) | SSHWDADDON              | Hardwired Add-on                                                                                                                                      |
|              |                              | (2) | SSSCP66                 | Solo Cover Plate - 6x6                                                                                                                                |
|              |                              |     |                         | note- power bar would be mounted on inside end of ADJUST. The CPU could be placed in the corner on the top of the fixed side worksurface. The CPU and |
|              |                              |     |                         | Monitor can be plugged into powerbar and the cords would run between the station wall and back of the ADJUST so they would not be visible.            |
|              |                              |     |                         |                                                                                                                                                       |

Finish: Ezo Panel - #DC02 - Beige; Plastic Laminate - CC02-Maple; 2mm Flex Edge PVC - #FM Fusion Maple

Notes: See Performance Spec for all SwiftSpace items. See plans and reference this specification for installation configuration.