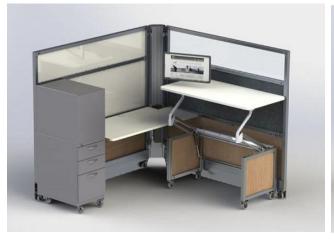

#### **General Workstation Characteristics:**

- \* The workstation requires no assembly and will arrive from the Manufacture in three pieces: 66" high walls with integrated upper privacy panels with a fixed worksurface attached, a pneumatic height adjustable worksurface, and a bookcase/box/box/file mobile tower.
- \* The workstation shall be engineered so that it can be setup and then folded down hundreds of times by anyone without the use of any tools with no loss of functionality.
- \* The SwiftSpace "ADJUST" is a pneumatic height adjustable workstation that can be used as a standalone workstation or incorporated into the walled system with the fixed height surface. It features a height adjustable dual arm mechanism that raises the worksurface from 29" to 48" with no electrical required. The lifting mechanism has been designed to allow for field adjustment from 30-100 lbs. of weight, allowing 20-30 lbs. for the worksurface, with very little effort on the part of the user.
- \* All workstations are on casters and completely mobile. Once the units are in place the casters can be hidden with slide-in caster covers.
- \* The integrated bottom rail of the station contains a concealed channel for running power and data. Each station contains a quick-connect/disconnect jumper cable, a receptacle box, and a duplex receptacle. The length of the jumper depends on the station wall length. The powerbar is mounted on the inside of the ADJUST station and then plugs into the receptacle on the bottom rail. The CPU and Monitor can be plugged into the powerbar. The excess cord required to allow the Monitor to move up and down with the worksurface is hidden between the station wall and back of the ADJUST.
- \* The unit shall be able to installed or serviced directly by the user or any common furniture installer or laborer and not violate or void any product warranty. Installation will not require any tools or professional training and will take less than one minute.
- \* The workstation is MAS Green certified for low VOC emissions.

### **Workstation Dimensions**

- \* Overall dimensions when set-up 72"x72".
- \* Overall height 66" both left and right wall (if required any or both walls can be specified with
- \* Height of fixed worksurface is 29". Height of adjustable worksurface is 29" to 49".
- \* Dimensions of fixed height worksurface 24"x 50". Dimensions of variable height worksurface 24"x 48".