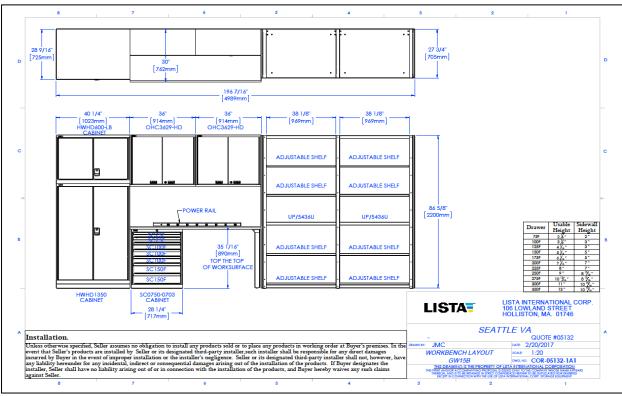

## Locations:

| 1W07 | 7 |
|------|---|
| 3E56 | 1 |
| 3E64 | 2 |
| GW10 | 2 |

12650 - Workstations

| Spec  |             |     |                     |                                              |
|-------|-------------|-----|---------------------|----------------------------------------------|
| Item  | Furniture   |     |                     |                                              |
| No.   | Selection   | Qty | Description         |                                              |
| WK-05 | Special     | 1   | As manufactured by  | Lista International Corporation              |
|       | Workstation |     | Each to Consist of: |                                              |
|       | for Lab     | (1) | HWHD1350            | HW Hinged Door Shelf Cabinet                 |
|       |             | (1) | HW-FTB              | HW Fork Truck Base                           |
|       |             | (1) | STKG-KIT            | Stacking Kit (w/ inserts)                    |
|       |             | (1) | HWHD600             | HW Hinged Door Shelf Cabinet                 |
|       |             | (1) | SDTOP-72BN          | Dissipative Top Radius Edge 72x30, Dove Gray |
|       |             | (1) | SC0750-0703FA       | SC Cabinet w/ Drawer Layouts                 |
|       |             | (1) | WBLL33.5X28.5       | Lista Leg, w/Glides 33.5h x 28.5d            |
|       |             | (1) | SP12730-34          | Undershelf LED Light Fixture 34"             |
|       |             | (1) | EOP-48              | Electrical Outlet 15 AMP                     |
|       |             | (2) | OHC3629-HD          | Overhead Cabinet - Hinged Door, 36" Wide     |
|       |             | (3) | VSF2200             | Vertical Frame                               |
|       |             | (6) | UP/5436U            | Universal Panel                              |
|       |             | (2) | EP2200              | End Panel                                    |
|       |             | (2) | RP2200/54U          | Rear Panel                                   |
|       |             | (8) | AS-P/5436U          | Adjustable Shelf                             |
|       |             | (6) | X700                | Intermed. Fill-In Strip                      |
|       |             |     |                     |                                              |

Size: Overall - 196-7/16"w. x 30"d. x 86-5/8"h.

Finishes: Dissipative Top - Dove Gray;

Frame, Panels, Shelves, Doors, Legs - #LG Light Grey

Performance Specification: See Performance Specification requirements for this item within the 12640 Desk specification section.

Note: Selected offeror will be responsible for assembly of this unit. For assembly instructions go to: http://lista-automotive.com/contact/assembly-instructions.aspx.

See Page 2 for imagery and additional spec details.