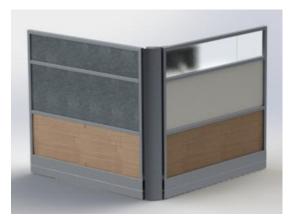

Printed: 4/14/2017

| 1 | 2650 | _ | Wor     | kstations  |
|---|------|---|---------|------------|
| _ | 2000 |   | V V O I | NSCALIOIIS |

| Spec<br>Item | Furniture                  |     |                                                                           |                                                                                                       |  |
|--------------|----------------------------|-----|---------------------------------------------------------------------------|-------------------------------------------------------------------------------------------------------|--|
| No.          | Selection                  | Qty | Description                                                               |                                                                                                       |  |
| WK-02        | Right Handed               | 77  | As manufactured by                                                        | Swiftspace                                                                                            |  |
|              | Workstation                |     | Solo Combined Fixed and Adjustable Height Workstation Each to Consist of: |                                                                                                       |  |
|              | Configuration<br>(6' x 6') | (1) | SS90D6666L6666R                                                           | Summit 6x6 (modified worksurface on fixed side only)                                                  |  |
|              |                            |     | Overall Height: 66"L 66"R                                                 |                                                                                                       |  |
|              |                            |     | Length per Side: 66" L,                                                   |                                                                                                       |  |
|              |                            |     | Work Surface Height: 2                                                    | 9"                                                                                                    |  |
|              |                            |     | Footprint when open:                                                      | 72"L x 72"R                                                                                           |  |
|              |                            |     | Finish: standard Swifts                                                   | pace laminate                                                                                         |  |
|              |                            |     | Fixed Side- Outside ezo/Lam Inside Whiteboard/Lam                         |                                                                                                       |  |
|              |                            |     | Adjustable Side- Outsid                                                   | le Plexi/Whiteboard/Lam Inside Plexi/ezo/Lam                                                          |  |
|              |                            | (2) | SS+EZO5x5                                                                 | Solo+ EZO Upper Panel 5ft                                                                             |  |
|              |                            | (2) | SS+WWBM Solo+ 5x5                                                         | Whiteboard/Laminate Inside laminate Outside                                                           |  |
|              |                            | (1) | SSWWBMT Solo 5x5                                                          | Whiteboard/Laminate Inside laminate Outside-<br>Summit TOP                                            |  |
|              |                            | (1) | SSEZOT Solo 5x5                                                           | Solo EZO Upper Panel 5ft- Summit TOP-Summit TOP                                                       |  |
|              |                            | (1) | SSPB                                                                      | Power Bar                                                                                             |  |
|              |                            | (1) | ADJUST - SSAMW2448                                                        | Adjustable Height Mobile Station (24x48)                                                              |  |
|              |                            |     |                                                                           | Worksurface size: 24"D x 48"W                                                                         |  |
|              |                            |     |                                                                           | Work Surface Height: 29"                                                                              |  |
|              |                            |     |                                                                           | Worksurface Height Range: 27"-48"                                                                     |  |
|              |                            |     |                                                                           | Mechanism Pneumatic lift of 30-100Lbs                                                                 |  |
|              |                            |     |                                                                           | *allow 20-30lbs for surface weight                                                                    |  |
|              |                            |     |                                                                           | Finish: standard Swiftspace laminate                                                                  |  |
|              |                            | (1) | SSHWDADDON                                                                | Hardwired Add-on                                                                                      |  |
|              |                            | (2) | SSSCP66                                                                   | Solo Cover Plate - 6x6                                                                                |  |
|              |                            |     |                                                                           | note- power bar would be mounted on inside end                                                        |  |
|              |                            |     |                                                                           | of ADJUST. The CPU could be placed in the corner on                                                   |  |
|              |                            |     |                                                                           | the top of the fixed side worksurface. The CPU and Monitor can be plugged into powerbar and the cords |  |
|              |                            |     |                                                                           | would run between the station wall and back of the                                                    |  |
|              |                            |     |                                                                           | ADJUST so they would not be visible.                                                                  |  |
|              |                            |     | Finish: Ezo Panel - #DC<br>Edge PVC - #FM Fusion                          | 02 - Beige; Plastic Laminate - CC02-Maple; 2mm Flex Maple                                             |  |