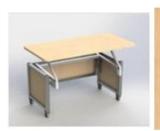

#### **General Workstation Characteristics:**

- \* The workstation requires no assembly and will arrive from the Manufacture in three pieces: 66" high walls with integrated upper privacy panels with a fixed worksurface attached, a pneumatic height adjustable worksurface, and a bookcase/box/box/file mobile tower.
- \* The workstation shall be engineered so that it can be setup and then folded down hundreds of times by anyone without the use of any tools with no loss of functionality.
- \* The SwiftSpace "ADJUST" is a pneumatic height adjustable workstation that can be used as a standalone workstation or incorporated into the walled system with the fixed height surface. It features a height adjustable dual arm mechanism that raises the worksurface from 29" to 48" with no electrical required. The lifting mechanism has been designed to allow for field adjustment from 30-100 lbs. of weight, allowing 20-30 lbs. for the worksurface, with very little effort on the part of the user.
- \* All workstations are on casters and completely mobile. Once the units are in place the casters can be hidden with slide-in caster covers.
- \* The integrated bottom rail of the station contains a concealed channel for running power and data. Each station contains a quick-connect/disconnect jumper cable, a receptacle box, and a duplex receptacle. The length of the jumper depends on the station wall length. The powerbar is mounted on the inside of the ADJUST station and then plugs into the receptacle on the bottom rail. The CPU and Monitor can be plugged into the powerbar. The excess cord required to allow the Monitor to move up and down with the worksurface is hidden between the station wall and back of the ADJUST.
- \* The unit shall be able to installed or serviced directly by the user or any common furniture installer or laborer and not violate or void any product warranty. Installation will not require any tools or professional training and will take less than one minute.
- \* The workstation is MAS Green certified for low VOC emissions.

### **Workstation Dimensions**

- \* Overall dimensions when set-up 72"x72".
- \* Overall height 66" both left and right wall (if required any or both walls can be specified with
- \* Height of fixed worksurface is 29". Height of adjustable worksurface is 29" to 49".
- \* Dimensions of fixed height worksurface 24"x 50". Dimensions of variable height worksurface 24"x 48".