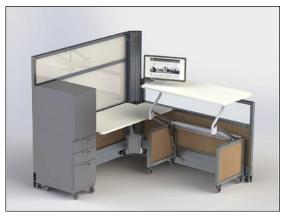

#### **General Workstation Characteristics:**

- \* The workstation requires no assembly and will arrive from the Manufacture in three pieces: 66" high walls with integrated upper privacy panels with a fixed worksurface attached, a pneumatic height adjustable worksurface, and a bookcase/box/box/file mobile tower.
- \* The workstation shall be engineered so that it can be setup and then folded down hundreds of times by anyone without the use of any tools with no loss of functionality.
- \* The SwiftSpace "ADJUST" is a pneumatic height adjustable workstation that can be used as a standalone workstation or incorporated into the walled system with the fixed height surface. It features a height adjustable dual arm mechanism that raises the worksurface from 29" to 48" with no electrical required. The lifting mechanism has been designed to allow for field adjustment from 30-100 lbs. of weight, allowing 20-30 lbs. for the worksurface, with very little effort on the part of the user.
- \* All workstations are on casters and completely mobile. Once the units are in place the casters can be hidden with slide-in caster covers.
- \* The integrated bottom rail of the station contains a concealed channel for running power and data. Each station contains a quick-connect/disconnect jumper cable, a receptacle box, and a duplex receptacle. The length of the jumper depends on the station wall length. The powerbar is mounted on the inside of the ADJUST station and then plugs into the receptacle on the bottom rail. The CPU and Monitor can be plugged into the powerbar. The excess cord required to allow the Monitor to move up and down with the worksurface is hidden between the station wall and back of the ADJUST.
- \* The unit shall be able to installed or serviced directly by the user or any common furniture installer or laborer and not violate or void any product warranty. Installation will not require any tools or professional training and will take less than one minute.
- \* The workstation is MAS Green certified for low VOC emissions.

### **Workstation Dimensions**

- \* Overall dimensions when set-up 72"x72".
- \* Overall height 66" both left and right wall (if required any or both walls can be specified with
- \* Height of fixed worksurface is 29". Height of adjustable worksurface is 29" to 49".
- \* Dimensions of fixed height worksurface 24"x 50". Dimensions of variable height worksurface 24"x 48".