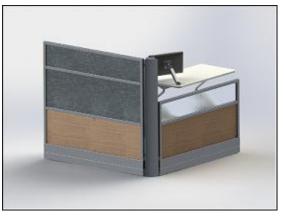

#### **General Workstation Characteristics:**

- \* The workstation requires no assembly and will arrive from the Manufacture in three pieces: 66" high walls with integrated upper privacy panels with a fixed worksurface attached, a pneumatic height adjustable worksurface, and a bookcase/box/box/file mobile tower.
- \* The workstation shall be engineered so that it can be setup and then folded down hundreds of times by anyone without the use of any tools with no loss of functionality.
- \* The SwiftSpace "ADJUST" is a pneumatic height adjustable workstation that can be used as a standalone workstation or incorporated into the walled system with the fixed height surface. It features a height adjustable dual arm mechanism that raises the worksurface from 29" to 48" with no electrical required. The lifting mechanism has been designed to allow for field adjustment from 30-100 lbs. of weight, allowing 20-30 lbs. for the worksurface, with very little effort on the part of the user.
- \* All workstations are on casters and completely mobile. Once the units are in place the casters can be hidden with slide-in caster covers.
- \* The integrated bottom rail of the station contains a concealed channel for running power and data. Each station contains a quick-connect/disconnect jumper cable, a receptacle box, and a duplex receptacle. The length of the jumper depends on the station wall length. The powerbar is mounted on the inside of the ADJUST station and then plugs into the receptacle on the bottom rail. The CPU and Monitor can be plugged into the powerbar. The excess cord required to allow the Monitor to move up and down with the worksurface is hidden between the station wall and back of the ADJUST.
- \* The unit shall be able to installed or serviced directly by the user or any common furniture installer or laborer and not violate or void any product warranty. Installation will not require any tools or professional training and will take less than one minute.
- \* The workstation is MAS Green certified for low VOC emissions.

### **Workstation Dimensions**

- \* Overall dimensions when set-up 72"x72".
- \* Overall height 66" both left and right wall (if required any or both walls can be specified with
- \* Height of fixed worksurface is 29". Height of adjustable worksurface is 29" to 49".
- \* Dimensions of fixed height worksurface 24"x 50". Dimensions of variable height worksurface 24"x 48".

#### Panel Acoustic Material - ezoBord

- Sound Absorption rating of ezoBord: It has an average NRC of 0.75 for mid to high frequencies.
   This means that on average it absorbs 75% of the sound that hits it.
- \* ezoBord Composition:
- \* 100% Polyester (min 40% recycled PET)
- \* ezoBord Thickness:
- \* 3/8" (9mm) other thicknesses available
- \* ezoBord Weight:
- \* 8.5lbs (+/-5%)
- \* ezoBord Dimensions:
- \* 48"(1219mm) x 95 5/8"(2420mm) (+/-1mm)
- \* ezoBord Fire Testing:
- \* ASTM E-84 Class A / CAN ULC S102
- \* ezoBord Environment:
- \* Min 40% recycled PET, 100% recyclable, no bonding agents or adhesives, formaldehyde free.
- \* ezoBord Acoustics:
- \* NRC 0.75 (subject to mounting conditions). Refer to ASTM C423 test chart for specific absorption
- \* ezoBord Applications:
- \* Wall and ceiling panels, tackboards, visual and acoustical privacy barriers, acoustic canopies.
- \* ezoBord General:
- \* Tackable, impact resistant, bacteria resistant, moisture resistant, installation friendly.