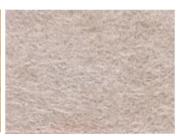

#### Panel Acoustic Material - ezoBord

- Sound Absorption rating of ezoBord: It has an average NRC of 0.75 for mid to high frequencies.
   This means that on average it absorbs 75% of the sound that hits it.
- \* ezoBord Composition:
- \* 100% Polyester (min 40% recycled PET)
- \* ezoBord Thickness:
- \* 3/8" (9mm) other thicknesses available
- \* ezoBord Weight:
- \* 8.5lbs (+/-5%)
- \* ezoBord Dimensions:
- \* 48"(1219mm) x 95 5/8"(2420mm) (+/-1mm)
- \* ezoBord Fire Testing:
- \* ASTM E-84 Class A / CAN ULC S102
- \* ezoBord Environment:
- \* Min 40% recycled PET, 100% recyclable, no bonding agents or adhesives, formaldehyde free.
- \* ezoBord Acoustics:
- \* NRC 0.75 (subject to mounting conditions). Refer to ASTM C423 test chart for specific absorption
- \* ezoBord Applications:
- \* Wall and ceiling panels, tackboards, visual and acoustical privacy barriers, acoustic canopies.
- \* ezoBord General:
- \* Tackable, impact resistant, bacteria resistant, moisture resistant, installation friendly.