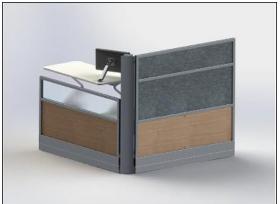

#### Construction

- Frame is constructed of 40mm lightweight grey recycled content aluminum.
- \* Lower panels are made from 4mm melamine panels.
- \* Tops are 25mm thick high pressure laminate with a 45lb density particle board core, 2mm edging.
- \* Casters are 63.5mm in diameter with grey non-marking rubber wheels that swivel and lock.
- \* All connections are a done using a cam lock dry fit system.
- \* All lower and upper panel inserts are integrated into the system by sliding them inside 20mm slots

#### Panel Acoustic Material - ezoBord

- Sound Absorption rating of ezoBord: It has an average NRC of 0.75 for mid to high frequencies.
   This means that on average it absorbs 75% of the sound that hits it.
- \* ezoBord Composition:
- \* 100% Polyester (min 40% recycled PET)
- \* ezoBord Thickness:
- \* 3/8" (9mm) other thicknesses available
- \* ezoBord Weight:
- \* 8.5lbs (+/-5%)
- \* ezoBord Dimensions:
- \* 48"(1219mm) x 95 5/8"(2420mm) (+/-1mm)
- \* ezoBord Fire Testing:
- \* ASTM E-84 Class A / CAN ULC S102
- \* ezoBord Environment:
- \* Min 40% recycled PET, 100% recyclable, no bonding agents or adhesives, formaldehyde free.
- \* ezoBord Acoustics:
- \* NRC 0.75 (subject to mounting conditions). Refer to ASTM C423 test chart for specific absorption
- \* ezoBord Applications:
- \* Wall and ceiling panels, tackboards, visual and acoustical privacy barriers, acoustic canopies.
- \* ezoBord General:
- \* Tackable, impact resistant, bacteria resistant, moisture resistant, installation friendly.