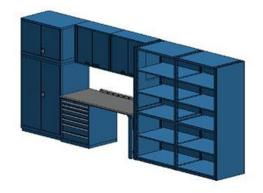

## Locations:

| 1W07 | 7 |
|------|---|
| 3E56 | 1 |
| 3E64 | 2 |
| GW10 | 2 |

12650 - Workstations

| Spec  |             |     |                     |                                              |
|-------|-------------|-----|---------------------|----------------------------------------------|
| Item  | Furniture   |     |                     |                                              |
| No.   | Selection   | Qty | Description         |                                              |
| WK-05 | Special     | 1   | As manufactured by  | Lista International Corporation              |
|       | Workstation |     | Each to Consist of: |                                              |
|       | for Lab     | (1) | HWHD1350            | HW Hinged Door Shelf Cabinet                 |
|       |             | (1) | HW-FTB              | HW Fork Truck Base                           |
|       |             | (1) | STKG-KIT            | Stacking Kit (w/ inserts)                    |
|       |             | (1) | HWHD600             | HW Hinged Door Shelf Cabinet                 |
|       |             | (1) | SDTOP-72BN          | Dissipative Top Radius Edge 72x30, Dove Gray |
|       |             | (1) | SC0750-0703FA       | SC Cabinet w/ Drawer Layouts                 |
|       |             | (1) | WBLL33.5X28.5       | Lista Leg, w/Glides 33.5h x 28.5d            |
|       |             | (1) | SP12730-34          | Undershelf LED Light Fixture 34"             |
|       |             | (1) | EOP-48              | Electrical Outlet 15 AMP                     |
|       |             | (2) | OHC3629-HD          | Overhead Cabinet - Hinged Door, 36" Wide     |
|       |             | (3) | VSF2200             | Vertical Frame                               |
|       |             | (6) | UP/5436U            | Universal Panel                              |
|       |             | (2) | EP2200              | End Panel                                    |
|       |             | (2) | RP2200/54U          | Rear Panel                                   |
|       |             | (8) | AS-P/5436U          | Adjustable Shelf                             |
|       |             | (6) | X700                | Intermed. Fill-In Strip                      |
|       |             |     |                     |                                              |

Size: Overall - 196-7/16"w. x 30"d. x 86-5/8"h.

Finishes: Dissipative Top - Dove Gray;

Frame, Panels, Shelves, Doors, Legs - #LG Light Grey

Performance Specification: See Performance Specification requirements for this item within the 12640 Desk specification section.