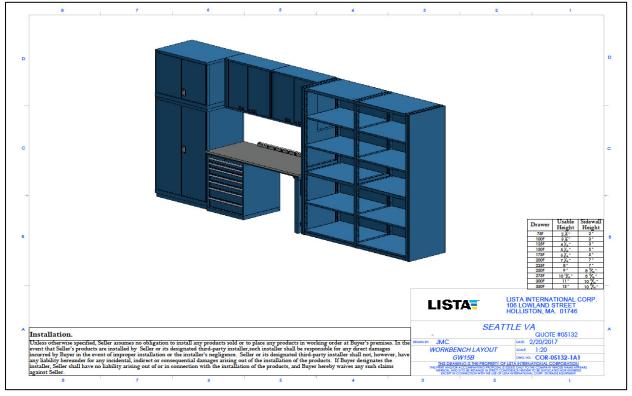

## Locations:

| 1W07 | 7 |
|------|---|
| 3E56 | 1 |
| 3E64 | 2 |
| GW10 | 2 |

12650 - Workstations

| Spec  |             |     |                     |                                              |
|-------|-------------|-----|---------------------|----------------------------------------------|
| Item  | Furniture   |     |                     |                                              |
| No.   | Selection   | Qty | Description         |                                              |
| WK-05 | Special     | 1   | As manufactured by  | Lista International Corporation              |
|       | Workstation |     | Each to Consist of: |                                              |
|       | for Lab     | (1) | HWHD1350            | HW Hinged Door Shelf Cabinet                 |
|       |             | (1) | HW-FTB              | HW Fork Truck Base                           |
|       |             | (1) | STKG-KIT            | Stacking Kit (w/ inserts)                    |
|       |             | (1) | HWHD600             | HW Hinged Door Shelf Cabinet                 |
|       |             | (1) | SDTOP-72BN          | Dissipative Top Radius Edge 72x30, Dove Gray |
|       |             | (1) | SC0750-0703FA       | SC Cabinet w/ Drawer Layouts                 |
|       |             | (1) | WBLL33.5X28.5       | Lista Leg, w/Glides 33.5h x 28.5d            |
|       |             | (1) | SP12730-34          | Undershelf LED Light Fixture 34"             |
|       |             | (1) | EOP-48              | Electrical Outlet 15 AMP                     |
|       |             | (2) | OHC3629-HD          | Overhead Cabinet - Hinged Door, 36" Wide     |
|       |             | (3) | VSF2200             | Vertical Frame                               |
|       |             | (6) | UP/5436U            | Universal Panel                              |
|       |             | (2) | EP2200              | End Panel                                    |
|       |             | (2) | RP2200/54U          | Rear Panel                                   |
|       |             | (8) | AS-P/5436U          | Adjustable Shelf                             |
|       |             | (6) | X700                | Intermed. Fill-In Strip                      |
|       |             |     |                     |                                              |

Size: Overall - 196-7/16"w. x 30"d. x 86-5/8"h.

Finishes: Dissipative Top - Dove Gray;

Frame, Panels, Shelves, Doors, Legs - #LG Light Grey

Performance Specification: See Performance Specification requirements for this item within the 12640 Desk specification section.

Note: Selected offeror will be responsible for assembly of this unit. For assembly instructions go to: http://lista-automotive.com/contact/assembly-instructions.aspx.

See Page 2 for imagery and additional spec details.