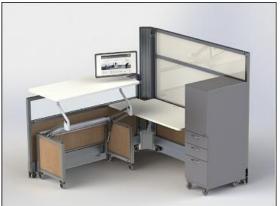

#### **General Workstation Characteristics:**

- \* The workstation requires no assembly and will arrive from the Manufacture in three pieces: 66" high walls with integrated upper privacy panels with a fixed worksurface attached, a pneumatic height adjustable worksurface, and a bookcase/box/box/file mobile tower.
- \* The workstation shall be engineered so that it can be setup and then folded down hundreds of times by anyone without the use of any tools with no loss of functionality.
- \* The SwiftSpace "ADJUST" is a pneumatic height adjustable workstation that can be used as a standalone workstation or incorporated into the walled system with the fixed height surface. It features a height adjustable dual arm mechanism that raises the worksurface from 29" to 48" with no electrical required. The lifting mechanism has been designed to allow for field adjustment from 30-100 lbs. of weight, allowing 20-30 lbs. for the worksurface, with very little effort on the part of the user.
- \* All workstations are on casters and completely mobile. Once the units are in place the casters can be hidden with slide-in caster covers.
- \* The integrated bottom rail of the station contains a concealed channel for running power and data. Each station contains a quick-connect/disconnect jumper cable, a receptacle box, and a duplex receptacle. The length of the jumper depends on the station wall length. The powerbar is mounted on the inside of the ADJUST station and then plugs into the receptacle on the bottom rail. The CPU and Monitor can be plugged into the powerbar. The excess cord required to allow the Monitor to move up and down with the worksurface is hidden between the station wall and back of the ADJUST.
- \* The unit shall be able to installed or serviced directly by the user or any common furniture installer or laborer and not violate or void any product warranty. Installation will not require any tools or professional training and will take less than one minute.
- \* The workstation is MAS Green certified for low VOC emissions.

### **Workstation Dimensions**

- \* Overall dimensions when set-up 72"x72".
- \* Overall height 66" both left and right wall (if required any or both walls can be specified with
- \* Height of fixed worksurface is 29". Height of adjustable worksurface is 29" to 49".
- \* Dimensions of fixed height worksurface 24"x 50". Dimensions of variable height worksurface 24"x 48".

Printed: 4/14/2017

12650 - Workstations

| Spec<br>Item | Furniture                    |     |                         |                                                                                                                                                       |
|--------------|------------------------------|-----|-------------------------|-------------------------------------------------------------------------------------------------------------------------------------------------------|
| No.          | Selection                    | Qty | Description             |                                                                                                                                                       |
| WK-01        | Left Handed                  | 70  | As manufactured by      | Swiftspace                                                                                                                                            |
|              | Workstation<br>Configuration | (4) |                         | nd Adjustable Height Workstation Each to Consist of:                                                                                                  |
|              | (6' x 6')                    | (1) | SS90D6666L6666R         | Summit 6x6 (modified worksurface on fixed side only)                                                                                                  |
|              |                              |     | Overall Height: 66"L 66 | "R                                                                                                                                                    |
|              |                              |     | Finish: standard Swifts | pace laminate                                                                                                                                         |
|              |                              |     | Fixed Side- Outside ezo | /Lam Inside Whiteboard/Lam                                                                                                                            |
|              |                              |     | Adjustable Side- Outsid | le Plexi/Whiteboard/Lam Inside Plexi/ezo/Lam                                                                                                          |
|              |                              | (2) | SS+EZO5x5               | Solo+ EZO Upper Panel 5ft                                                                                                                             |
|              |                              | (2) | SS+WWBM Solo+ 5x5       | Whiteboard/Laminate Inside laminate Outside                                                                                                           |
|              |                              | (1) | SSWWBMT Solo 5x5        | Whiteboard/Laminate Inside laminate Outside-<br>Summit TOP                                                                                            |
|              |                              | (1) | SSEZOT Solo 5x5         | Solo EZO Upper Panel 5ft- Summit TOP-Summit TOP                                                                                                       |
|              |                              | (1) | SSPB                    | Power Bar                                                                                                                                             |
|              |                              | (1) | ADJUST - SSAMW2448      | Adjustable Height Mobile Station (24x48)                                                                                                              |
|              |                              |     |                         | Worksurface size: 24"D x 48"W                                                                                                                         |
|              |                              |     |                         | Work Surface Height: 29"                                                                                                                              |
|              |                              |     |                         | Worksurface Height Range: 27"-48"                                                                                                                     |
|              |                              |     |                         | Mechanism Pneumatic lift of 30-100Lbs                                                                                                                 |
|              |                              |     |                         | *allow 20-30lbs for surface weight                                                                                                                    |
|              |                              |     |                         | Finish: standard Swiftspace laminate                                                                                                                  |
|              |                              | (1) | SSHWDADDON              | Hardwired Add-on                                                                                                                                      |
|              |                              | (2) | SSSCP66                 | Solo Cover Plate - 6x6                                                                                                                                |
|              |                              |     |                         | note- power bar would be mounted on inside end of ADJUST. The CPU could be placed in the corner on the top of the fixed side worksurface. The CPU and |
|              |                              |     |                         | Monitor can be plugged into powerbar and the cords would run between the station wall and back of the ADJUST so they would not be visible.            |
|              |                              |     |                         |                                                                                                                                                       |

WK-01 Left Handed Workstation Configuration (6' x 6') (cont.)

12650 - Workstations

Spec

Item Furniture

No. Selection Qty Description

WK-01 Left Handed Workstation Configuration (6' x 6') (cont.)

Note: Mobile Bookcase Tower at left by others. Monitor arm by others.