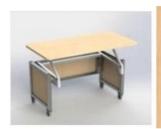

#### **General Workstation Characteristics:**

- \* The workstation requires no assembly and will arrive from the Manufacture in three pieces: 66" high walls with integrated upper privacy panels with a fixed worksurface attached, a pneumatic height adjustable worksurface, and a bookcase/box/box/file mobile tower.
- \* The workstation shall be engineered so that it can be setup and then folded down hundreds of times by anyone without the use of any tools with no loss of functionality.
- \* The SwiftSpace "ADJUST" is a pneumatic height adjustable workstation that can be used as a standalone workstation or incorporated into the walled system with the fixed height surface. It features a height adjustable dual arm mechanism that raises the worksurface from 29" to 48" with no electrical required. The lifting mechanism has been designed to allow for field adjustment from 30-100 lbs. of weight, allowing 20-30 lbs. for the worksurface, with very little effort on the part of the user.
- \* All workstations are on casters and completely mobile. Once the units are in place the casters can be hidden with slide-in caster covers.
- \* The integrated bottom rail of the station contains a concealed channel for running power and data. Each station contains a quick-connect/disconnect jumper cable, a receptacle box, and a duplex receptacle. The length of the jumper depends on the station wall length. The powerbar is mounted on the inside of the ADJUST station and then plugs into the receptacle on the bottom rail. The CPU and Monitor can be plugged into the powerbar. The excess cord required to allow the Monitor to move up and down with the worksurface is hidden between the station wall and back of the ADJUST.
- \* The unit shall be able to installed or serviced directly by the user or any common furniture installer or laborer and not violate or void any product warranty. Installation will not require any tools or professional training and will take less than one minute.
- \* The workstation is MAS Green certified for low VOC emissions.

### **Workstation Dimensions**

- \* Overall dimensions when set-up 72"x72".
- \* Overall height 66" both left and right wall (if required any or both walls can be specified with
- \* Height of fixed worksurface is 29". Height of adjustable worksurface is 29" to 49".
- \* Dimensions of fixed height worksurface 24"x 50". Dimensions of variable height worksurface 24"x 48".