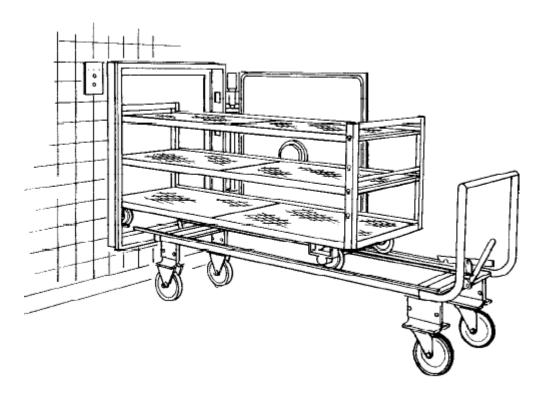

## **LINE ITEM 3**

- Must have a stationary bottom shelf and adjustable upper selves.
- Assemble loading car must consist of a framework, wheel subassemblies and shelves.
- Must have locking device operating from handle end of transfer carriage.