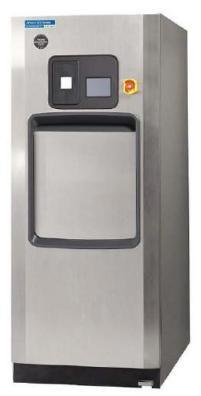

## **LINE ITEM 1:**

- Chamber size must be 20"x20"x38".
- Chamber clearance needs to be 18" for intermediate shelves and 15" for bottom shelf.
- Sterilizer must be capable of running Steam Flush Pressure Pulse (SFPP) cycles.
- Sterilizer door operation must be by foot pedal to allow hands free operation.
- Must have 12 programmable cycles which can be customized.
- Must be made out of solid 316L stainless steel.