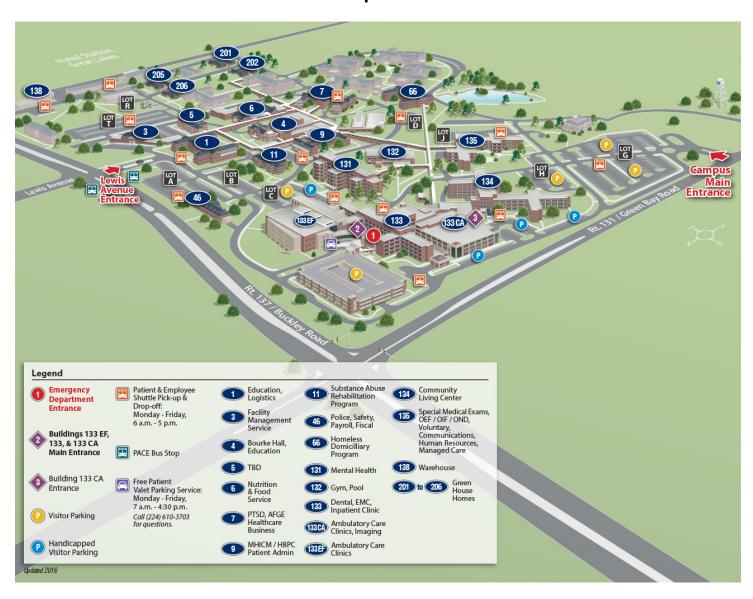

## **Site view of Lovell FHCC Interactive Map**



## Vicinity view of Lovell FHCC Interactive Map



| Department                 | Building                            | Floor            |
|----------------------------|-------------------------------------|------------------|
| 4A Medical/Surgical Ward   | Buildings 133 EF,<br>133 and 133 CA | Fourth Floor (4) |
| 4B Medical/Surgical Ward   | Buildings 133 EF,<br>133 and 133 CA | Fourth Floor (4) |
| Agent Cashier              | Buildings 133 EF,<br>133 and 133 CA | First Floor (1)  |
| Audiology/Speech Pathology | Buildings 133 EF,<br>133 and 133 CA | First Floor (1)  |
| Blood Drawing              | Buildings 133 EF,<br>133 and 133 CA | Lower Level (LL) |
| Cardiology Clinic          | Buildings 133 EF,<br>133 and 133 CA | Second Floor (2) |
| CPAC/Patient Billing       | Buildings 13