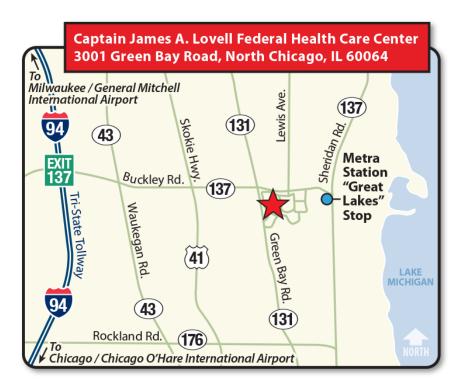

## Vicinity view of Lovell FHCC Interactive Map

| Department                 | Building                            | Floor            |
|----------------------------|-------------------------------------|------------------|
| 4A Medical/Surgical Ward   | Buildings 133 EF,<br>133 and 133 CA | Fourth Floor (4) |
| 4B Medical/Surgical Ward   | Buildings 133 EF,<br>133 and 133 CA | Fourth Floor (4) |
| Agent Cashier              | Buildings 133 EF,<br>133 and 133 CA | First Floor (1)  |
| Audiology/Speech Pathology | Buildings 133 EF,<br>133 and 133 CA | First Floor (1)  |
| Blood Drawing              | Buildings 133 EF,<br>133 and 133 CA | Lower Level (LL) |
| Cardiology Clinic          | Buildings 133 EF,<br>133 and 133 CA | Second Floor (2) |
| CPAC/Patient Billing       | Buildings 133 EF,<br>133 and 133 CA | First Floor (1)  |
| CPAC/Pt. Billing           | Buildings 133 EF,<br>133 and 133 CA | First Floor (1)  |
| Dental                     | Buildings 133 EF,<br>133 and 133 CA | First Floor (1)  |
| Dermatology                | Buildings 133 EF,<br>133 and 133 CA | Lower Level (LL) |
| Diabetes Specialty Clinic  | Buildings 133 EF,<br>133 and 133 CA | Lower Level (LL) |
| Ear, Nose & Throat (ENT)   | Buildings 133 EF,<br>133 and 133 CA | Second Floor (2) |
| Emergency Department       | Buildings 133 EF,<br>133 and 133 CA | First Floor (1)  |
| Endocrine Specialty Clinic | Buildings 133 EF,<br>133 and 133 CA | Lower Level (LL) |
| Family Caregiver Center    | Buildings 133 EF,<br>133 and 133 CA | Second Floor (2) |
| Family Practice            | Buildings 133 EF,<br>133 and 133 CA | First Floor (1)  |
| General Surgery            | Buildings 133 EF,<br>133 and 133 CA | Second Floor (2) |
| GI Clinic                  | Buildings 133 EF,<br>133 and 133 CA | Third Floor (3)  |
| Imaging                    | Buildings 133 EF,<br>133 and 133 CA | Second Floor (2) |
| Immunization Clinic        | Buildings 133 EF,<br>133 and 133 CA | First Floor (1)  |
| Intensive Care Unit (ICU)  | Buildings 133 EF,<br>133 and 133 CA | Second Floor (2) |
| Internal Medicine          | Buildings 133 EF,<br>133 and 133 CA | First Floor (1)  |
| Life Skills                | Buildings 133 EF,<br>133 and 133 CA | Third Floor (3)  |