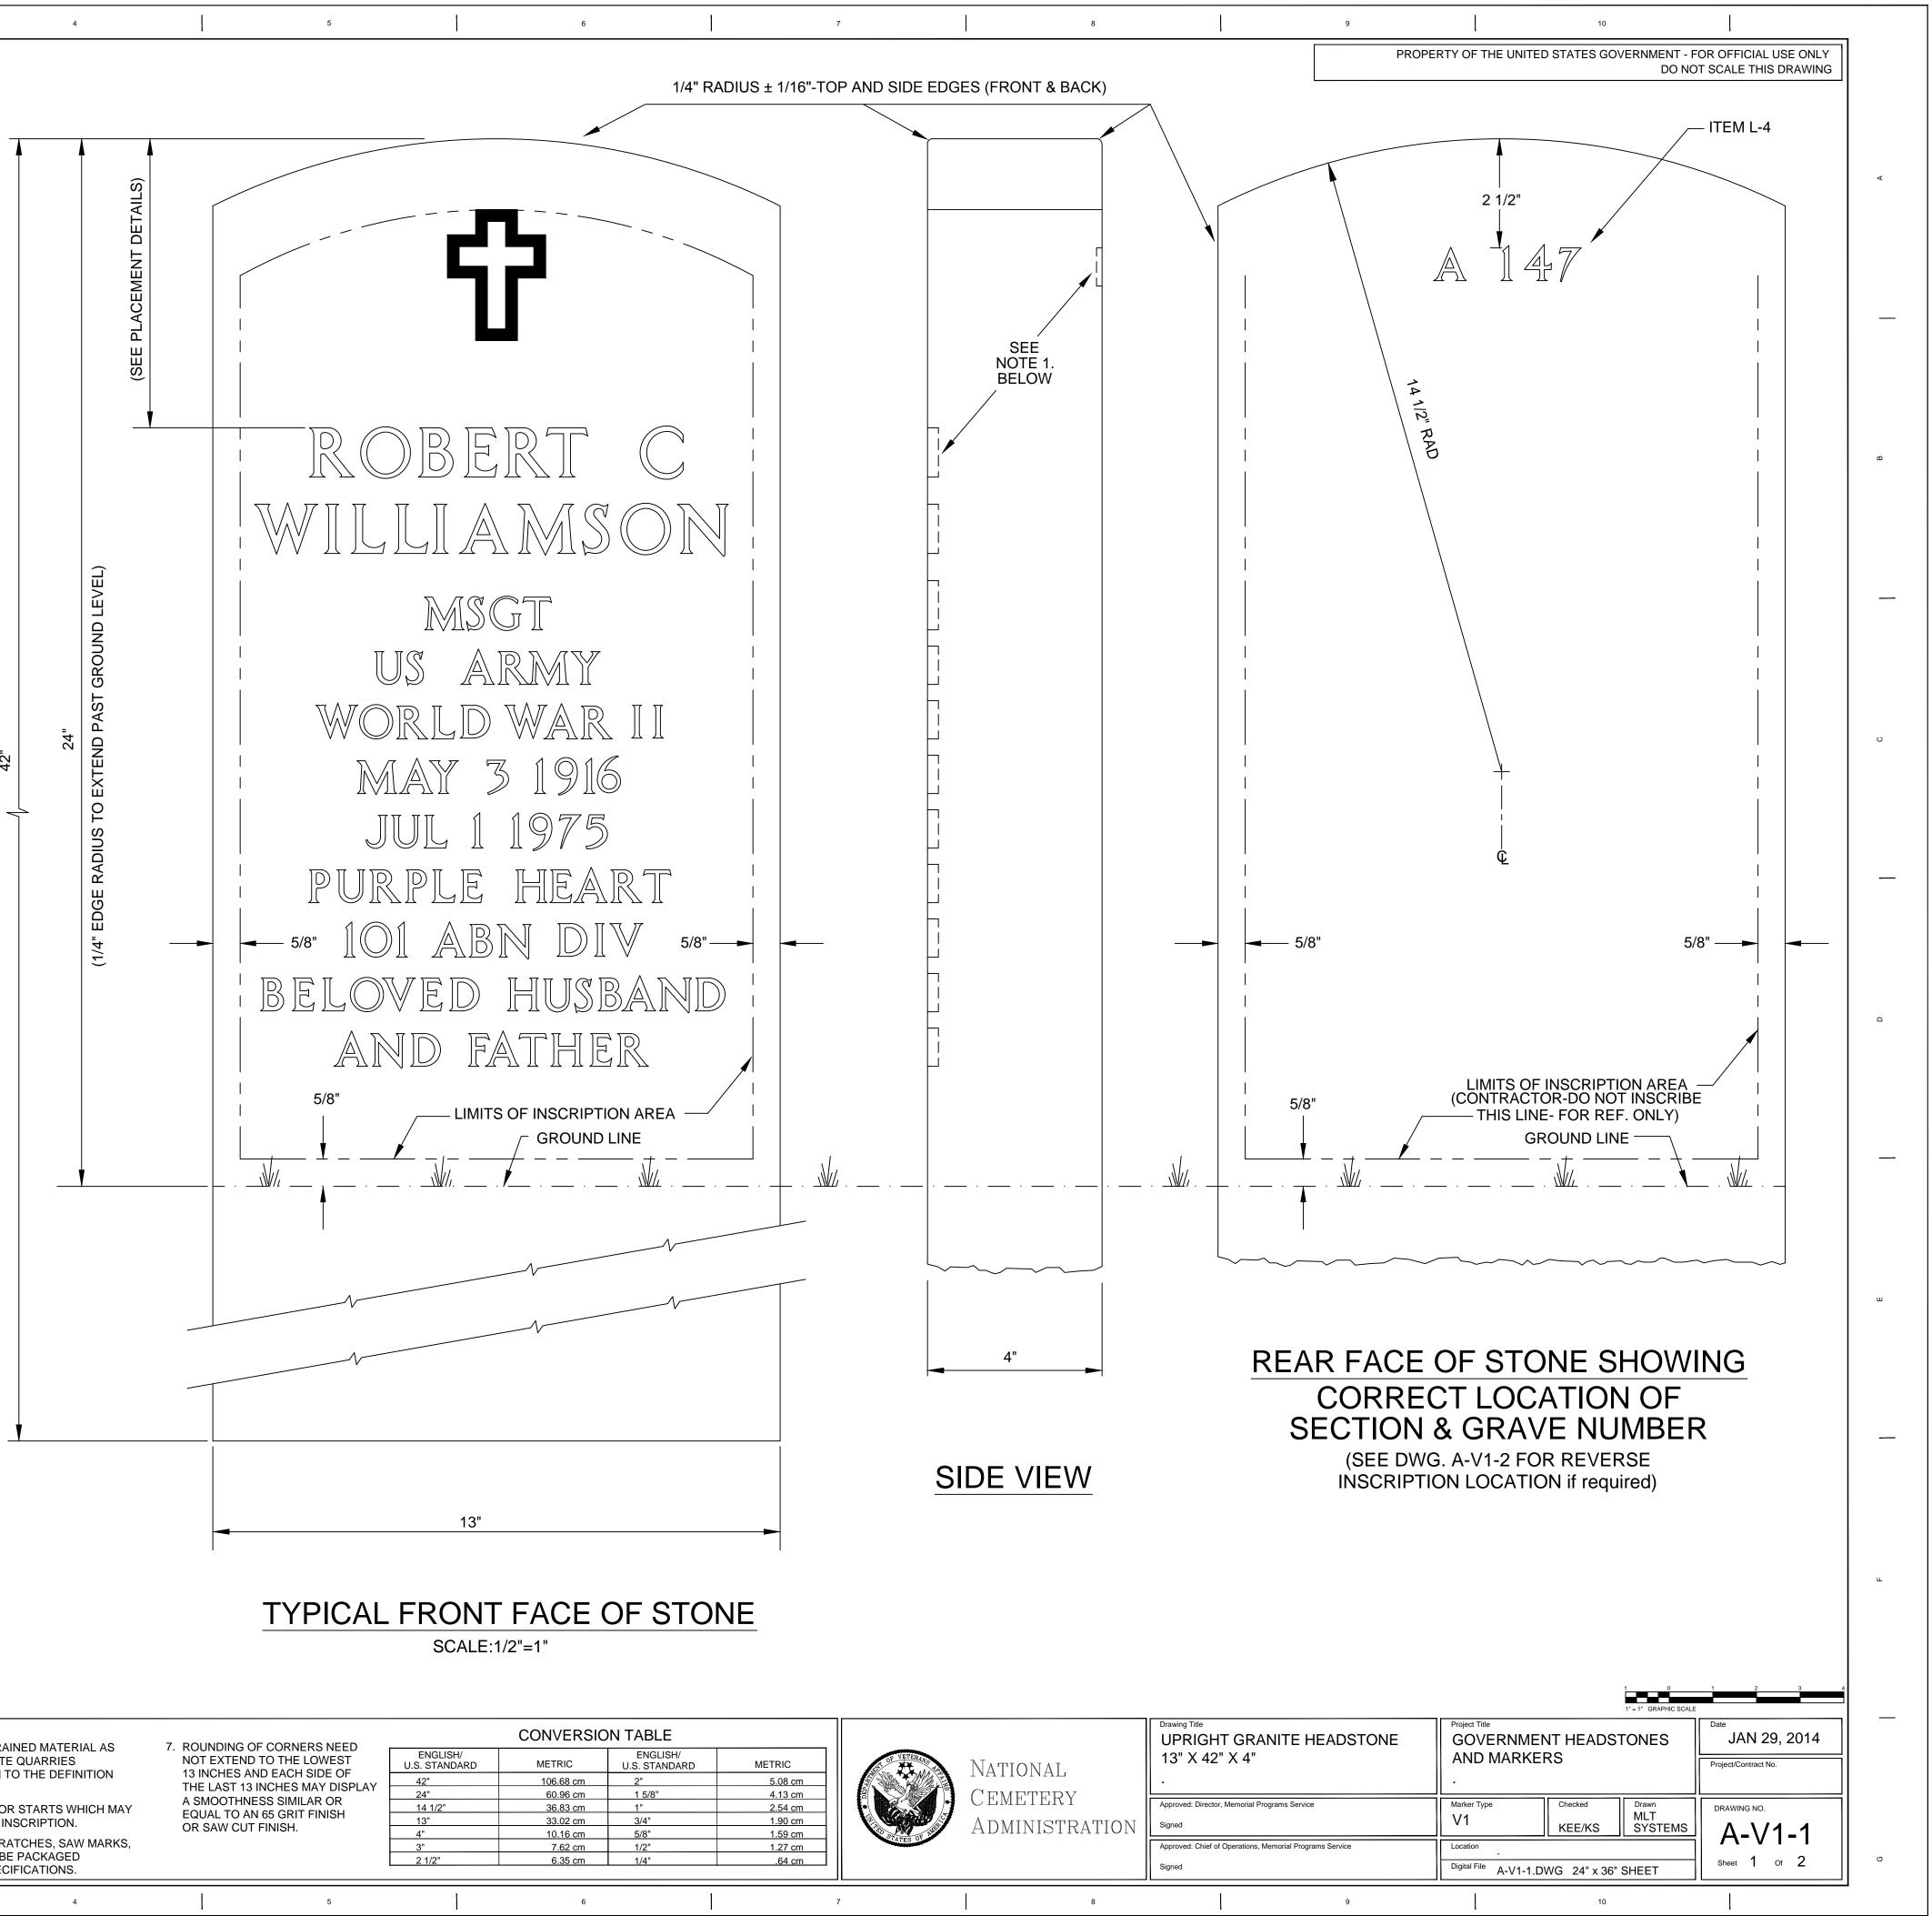

| RAINED MATERIAL AS<br>NTE QUARRIES<br>M TO THE DEFINITION | 7. ROUNDING OF CORNERS NEED<br>NOT EXTEND TO THE LOWEST<br>13 INCHES AND EACH SIDE OF<br>THE LAST 13 INCHES MAY DISPLAY<br>A SMOOTHNESS SIMILAR OR<br>EQUAL TO AN 65 GRIT FINISH<br>OR SAW CUT FINISH. | CONVERSION TABLE          |           |                           |         |   |                      |
|-----------------------------------------------------------|--------------------------------------------------------------------------------------------------------------------------------------------------------------------------------------------------------|---------------------------|-----------|---------------------------|---------|---|----------------------|
|                                                           |                                                                                                                                                                                                        | ENGLISH/<br>U.S. STANDARD | METRIC    | ENGLISH/<br>U.S. STANDARD | METRIC  |   | National<br>Cemetery |
|                                                           |                                                                                                                                                                                                        | 42"                       | 106.68 cm | 2"                        | 5.08 cm |   |                      |
|                                                           |                                                                                                                                                                                                        | 24"                       | 60.96 cm  | 1 5/8"                    | 4.13 cm |   |                      |
| OR STARTS WHICH MAY<br>E INSCRIPTION.                     |                                                                                                                                                                                                        | 14 1/2"                   | 36.83 cm  | 1"                        | 2.54 cm |   |                      |
|                                                           |                                                                                                                                                                                                        | 13"                       | 33.02 cm  | 3/4"                      | 1.90 cm |   | Administrat          |
| CRATCHES, SAW MARKS,<br>BE PACKAGED<br>PECIFICATIONS.     |                                                                                                                                                                                                        | 4"                        | 10.16 cm  | 5/8"                      | 1.59 cm |   | ADMINISINAI          |
|                                                           |                                                                                                                                                                                                        | 3"                        | 7.62 cm   | 1/2"                      | 1.27 cm |   |                      |
|                                                           |                                                                                                                                                                                                        | 2 1/2"                    | 6.35 cm   | 1/4"                      | .64 cm  |   |                      |
|                                                           |                                                                                                                                                                                                        |                           |           |                           |         |   |                      |
| 4                                                         | 5                                                                                                                                                                                                      |                           | 6         |                           |         | 7 | 8                    |