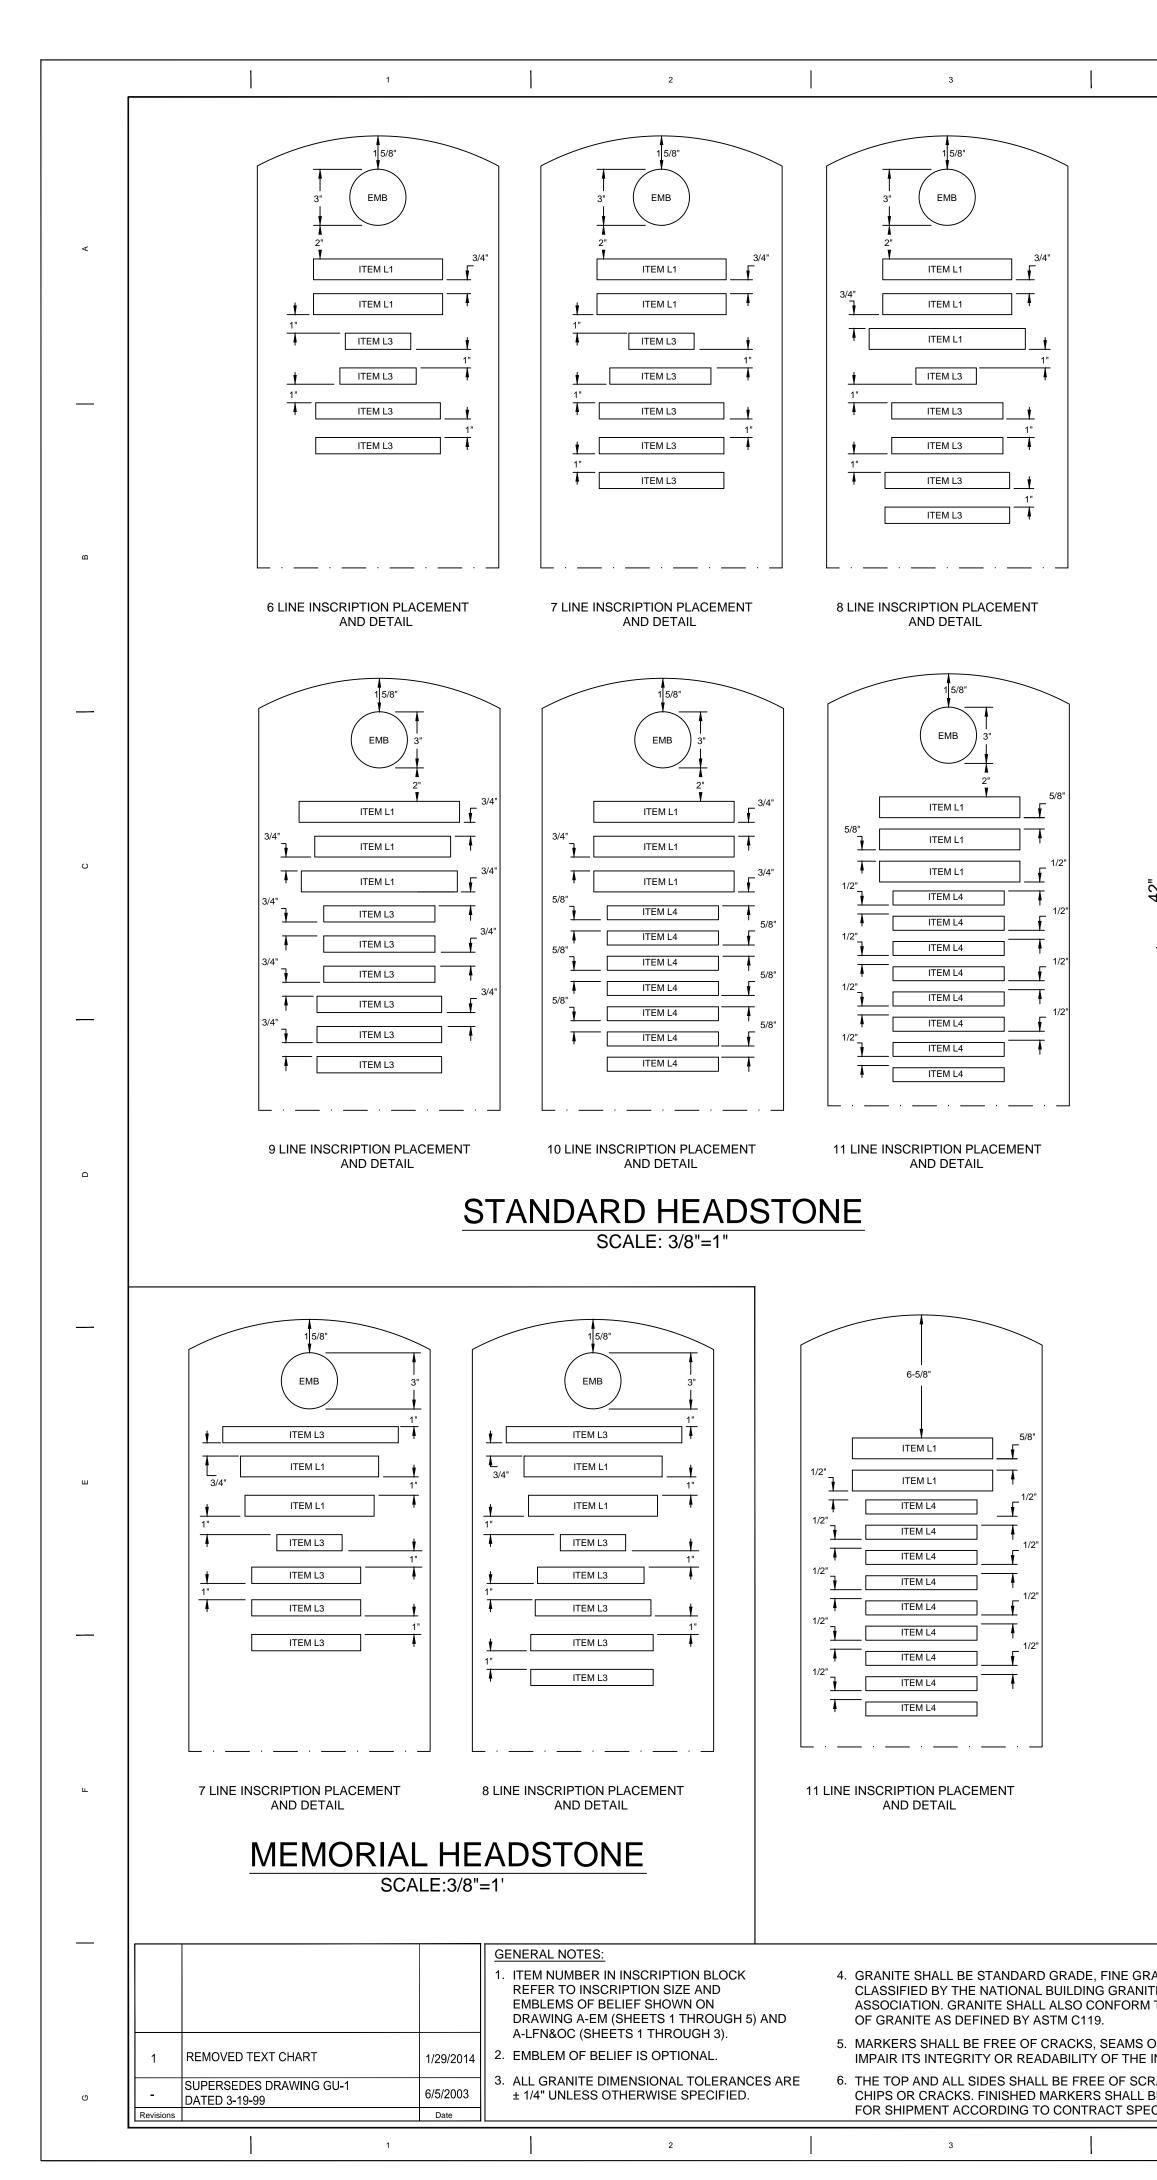

| RAINED MATERIAL AS<br>NTE QUARRIES<br>M TO THE DEFINITION | 7. ROUNDING OF CORNERS NEED<br>NOT EXTEND TO THE LOWEST<br>13 INCHES AND EACH SIDE OF<br>THE LAST 13 INCHES MAY DISPLAY<br>A SMOOTHNESS SIMILAR OR<br>EQUAL TO AN 65 GRIT FINISH<br>OR SAW CUT FINISH. | CONVERSION TABLE          |           |                           |         |   |                      |
|-----------------------------------------------------------|--------------------------------------------------------------------------------------------------------------------------------------------------------------------------------------------------------|---------------------------|-----------|---------------------------|---------|---|----------------------|
|