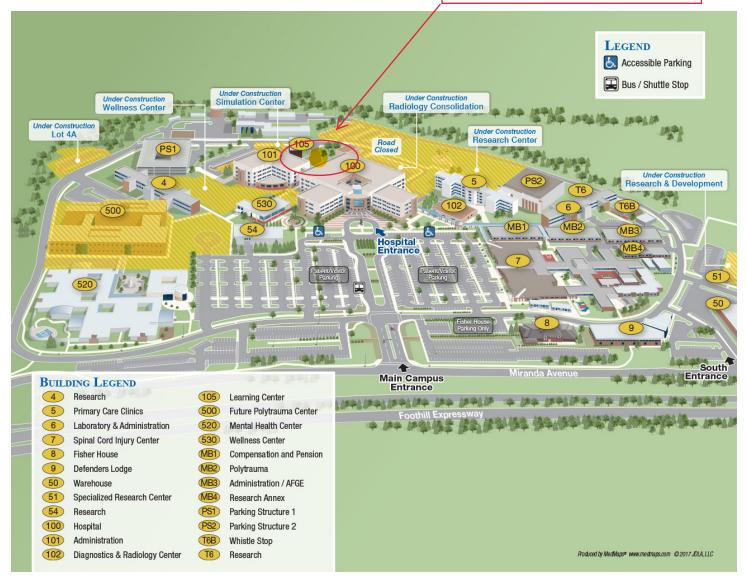

## Site view of VA Palo Alto Interactive Map

From the front entrance, make your first left and follow the loop road to PS1. Please park in PS1 and walk down the sidewalk to the rear entrance of Bldg.100 loading dock. We will meet at the rear entrance.