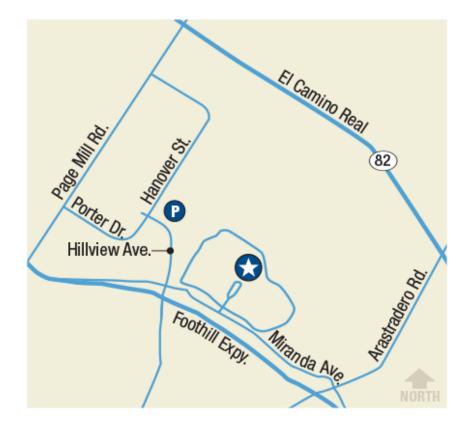

## Vicinity view of VA Palo Alto Interactive Map

| Department                                             | Building     | Floor            |
|--------------------------------------------------------|--------------|------------------|
| Admitting & Eligibility                                | Building 100 | First Floor (1)  |
| Audiology / Speech Pathology                           | Building 100 | Second Floor (2) |
| Auditorium                                             | Building 101 | First Floor (1)  |
| Benefits Counselor                                     | Building 101 | Second Floor (2) |
| Cafeteria                                              | Building 101 | First Floor (1)  |
| Cardiology                                             | Building 100 | Second Floor (2) |
| Chapel                                                 | Building 101 | First Floor (1)  |
| Chaplain                                               | Building 101 | First Floor (1)  |
| Clinic A                                               | Building 100 | First Floor (1)  |
| Clinic B                                               | Building 100 | First Floor (1)  |
| Coffee Shop                                            | Building 101 | First Floor (1)  |
| Dermatology                                            | Building 100 | First Floor (1)  |
| Diagnostics Radiology                                  | Building 102 | First Floor (1)  |
| Dialysis                                               | Building 100 | Second Floor (2) |
| Ear, Nose & Throat (ENT) and Dental                    | Building 100 | Second Floor (2) |
| Emergency Department                                   | Building 100 | First Floor (1)  |
| General Medicine Center (GMC)                          | Building 5   | Second Floor (2) |
| Infusion Center                                        | Building 100 | First Floor (1)  |
| Intermediate Intensive Care Unit (IICU)                | Building 100 | Second Floor (2) |
| Lab / Blood Draw                                       | Building 100 | First Floor (1)  |
| Medical / Surgical Intensive Care Unit (MSICU)         | Building 100 | Third Floor (3)  |
| Mental Illness Research and Clinical Center (MIRECC) / |              |                  |
| War Related Injury and Illness Center (WRIISC)         | Building 5   | Fourth Floor (4) |
| My HealtheVet Kiosk                                    | Building 7   | First Floor (1)  |
| My HealtheVet Kiosk (1st Floor)                        | Building 100 | First Floor (1)  |
| My HealtheVet Kiosk (2nd Floor)                        | Building 100 | Second Floor (2) |
| My HealtheVet Resource Center                          | Building 5   | First Floor (1)  |
| Neurology (EMG/EEG)                                    | Building 100 | Fourth Floor (4) |
| Nuclear Medicine                                       | Building 100 | First Floor (1)  |
| Occupational Health Services                           | Building 5   | First Floor (1)  |
| Operating / Recovery Room Reception Desk               | Building 100 | Third Floor (3)  |
| Optical Shop                                           | Building 5   | First Floor (1)  |
| Optometry                                              | Building 5   | First Floor (1)  |
| Paralyzed Veterans of America (PVA)                    | Building 7   | First Floor (1)  |
| Patient & Travel Funds, Co-Pay, & Agent Cashier        | Building 100 | First Floor (1)  |
| Patient Advocate                                       | Building 100 | Second Floor (2) |
| Patient Coffee Room                                    | Building 100 | First Floor (1)  |
| Pharmacy                                               | Building 100 | First Floor (1)  |
| Physical Medicine & Rehabilitation Outpatient Clinic   | Building 7   | First Floor (1)  |
| Physical Therapy                                       | Building 5   | First Floor (1)  |
| Physical Therapy / Occupation Therapy (PT/OT) Check-In | Building 100 | Fourth Floor (4) |
| Podiatry                                               | Building 100 | Third Floor (3)  |
| Police                                                 | Building 100 | First Floor (1)  |
| Prosthetics                                            | Building 5   | First Floor (1)  |
| Prosthetics Pick-Up                                    | Building 5   | First Floor (1)  |
|                                                        |              |                  |