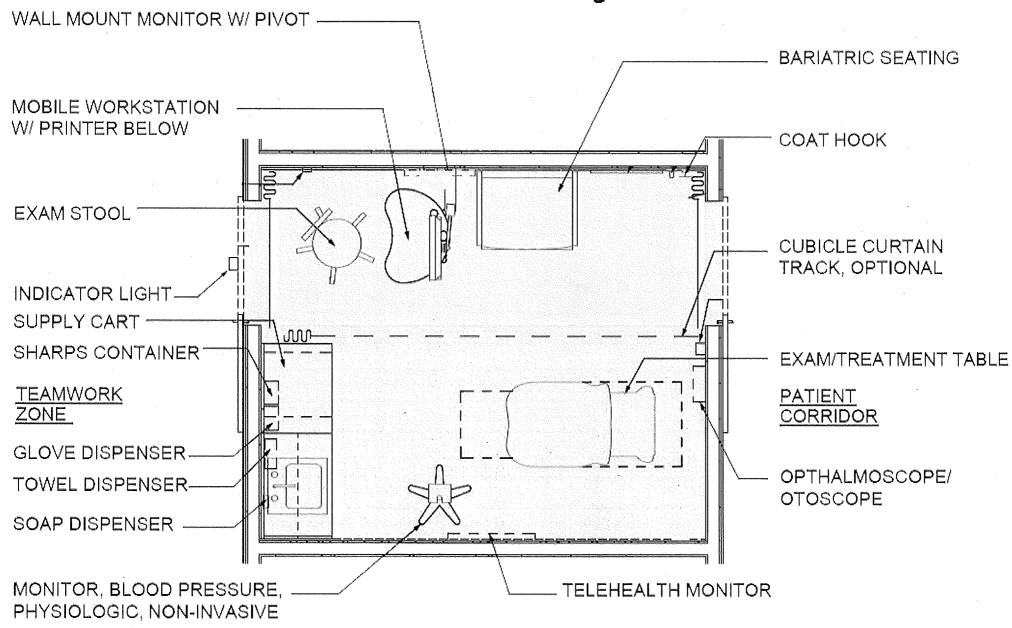

#### RLP 36C24418R0048

| DEPARTMENT/FUNCTIONAL AREA | ROOM<br>CODE | QTY OF<br>ROOMS | FUNCTION  | ACQUIRED/I<br>NSTALLED | EQUIPMENT<br>SYMBOL OR<br>JSN CODE | ITEM DESCRIPTION                                                                                             | QTY | UNIT COST | PER ROOM | TOTAL |
|----------------------------|--------------|-----------------|-----------|------------------------|------------------------------------|--------------------------------------------------------------------------------------------------------------|-----|-----------|----------|-------|
|                            |              |                 |           | VHA OUT                | PATIENT CLINI                      | C SPACE PLANNING CRITERIA                                                                                    |     |           |          |       |
| ·                          |              |                 |           | ,                      |                                    |                                                                                                              |     |           |          |       |
| EXAM/TREATMENT ROOM (ETM)  | OFDO1        | 6               | TREATMENT | ROOM, EXAM             |                                    |                                                                                                              |     |           |          |       |
|                            |              |                 |           | c/c                    | A5180                              | TRACK, CUBICLE CURTAIN, SURFACE MOUNTED, W/CURTAIN                                                           | 1   |           |          |       |
|                            |              |                 |           | c/c                    | A5145                              | COAT HOOK, SS, SURFACE MOUNTED                                                                               | 2   |           |          |       |
|                            |              | _               |           | C/C                    | A1010                              | TELECOMMUNICATION/DATA OUTLET JACKS, 1-VOICE, 2-<br>DATA, 1-SPARE                                            | 3   |           |          |       |
|                            |              |                 |           | c/c                    |                                    | RECEPTACLES, DUPLEX                                                                                          | 4   |           |          |       |
|                            |              |                 |           | c/c                    |                                    | CASEWORK TO INCLUDE COUNTERTOP WITH BOTH LOWER/UPPER CABINETS AND HANDWASHING SINK (VITREOUS CHINA W/FAUCET) | 1   |           |          |       |
|                            |              |                 |           | V/C                    | A5080                              | DISPENSER, PAPER TOWEL, SS, SURFACE MOUNTED                                                                  | 1   |           |          |       |
|                            |              |                 |           | V/C                    | A5075                              | DISPENSER, SOAP, DISPOSABLE                                                                                  | 1   |           |          |       |
|                            |              |                 |           | V/C                    |                                    | HAND SANITIZER, WALL MOUNTED                                                                                 | 1   |           |          |       |
|                            |              |                 |           | V/C                    | F3200                              | CLOCK, BATTERY, 12" DIAMETER                                                                                 | 1   |           |          |       |
|                            |              |                 |           | V/C                    |                                    | GLOVE HOLDER, WALL MOUNTED                                                                                   | 1   |           |          |       |
|                            |              |                 |           | V/C                    |                                    | SANI-CLOTH DISPENSER, WALL MOUNTED                                                                           | 1   |           |          |       |
|                            |              |                 |           | V/V                    |                                    | DESK, MOBILE                                                                                                 | 1   |           |          |       |
| NAMES A DE LA              |              |                 |           | V/V                    | F2000                              | BASKET, WASTEPAPER                                                                                           | 1   |           |          |       |
|                            |              |                 |           | V/V                    | M1801                              | COMPUTER, W/FLAT PANEL MONITOR                                                                               | 1   |           |          |       |
|                            |              |                 |           | V/V                    | M9025                              | TABLE, EXAMINATION/TREATMENT                                                                                 | 1   |           |          |       |
| 4.44                       |              |                 |           | V/V                    | A5106                              | SHARPS CONTAINER, WALL MOUNTED                                                                               | 1   |           |          |       |
|                            |              |                 |           | V/V                    | F0205                              | CHAIR, SIDE WITH ARMS                                                                                        | 2   |           |          |       |
|                            |              |                 |           | V/V                    | F0340                              | STOOL, SELF ADJUSTING                                                                                        | 1   |           |          |       |
|                            |              |                 |           | V/V                    | M7905                              | MOBILE ELECTRONIC VITAL SIGNS MONITOR                                                                        | 1   |           |          |       |
|                            |              |                 |           | V/V                    | M4100                              | INTEGRATED WALL SYSTEM (OTOSCOPE, OPTHALMOSCOPE, THERMOETER, MANUAL BP)                                      | 1   |           |          |       |
|                            |              |                 |           |                        |                                    | SUBTOTAL                                                                                                     |     |           |          |       |
|                            |              |                 |           |                        |                                    |                                                                                                              |     |           |          |       |