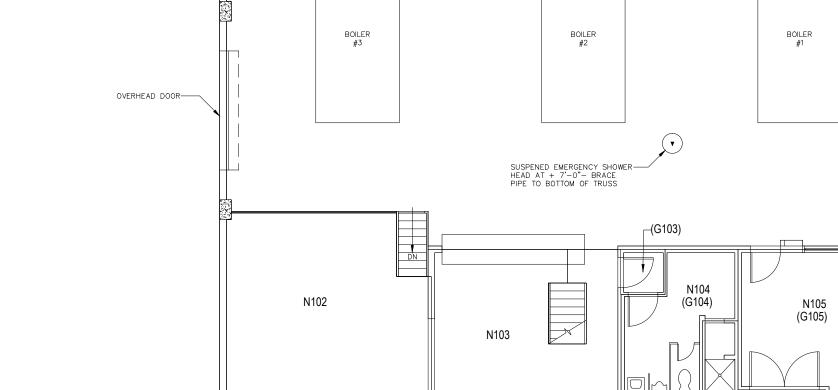

three inches -ROLL-UP DOOR SPPC MAIN SWITCH SPPC METERING CABINENT VA MAIN SWITCH N111 N110 TRANSFORMER-TRANSFORMER-N101A  $\Box$  $\odot$ AIR COMPRESSOR — -DIESEL FUEL PUMPING STATION N101 (G102) AIR COMPRESSO