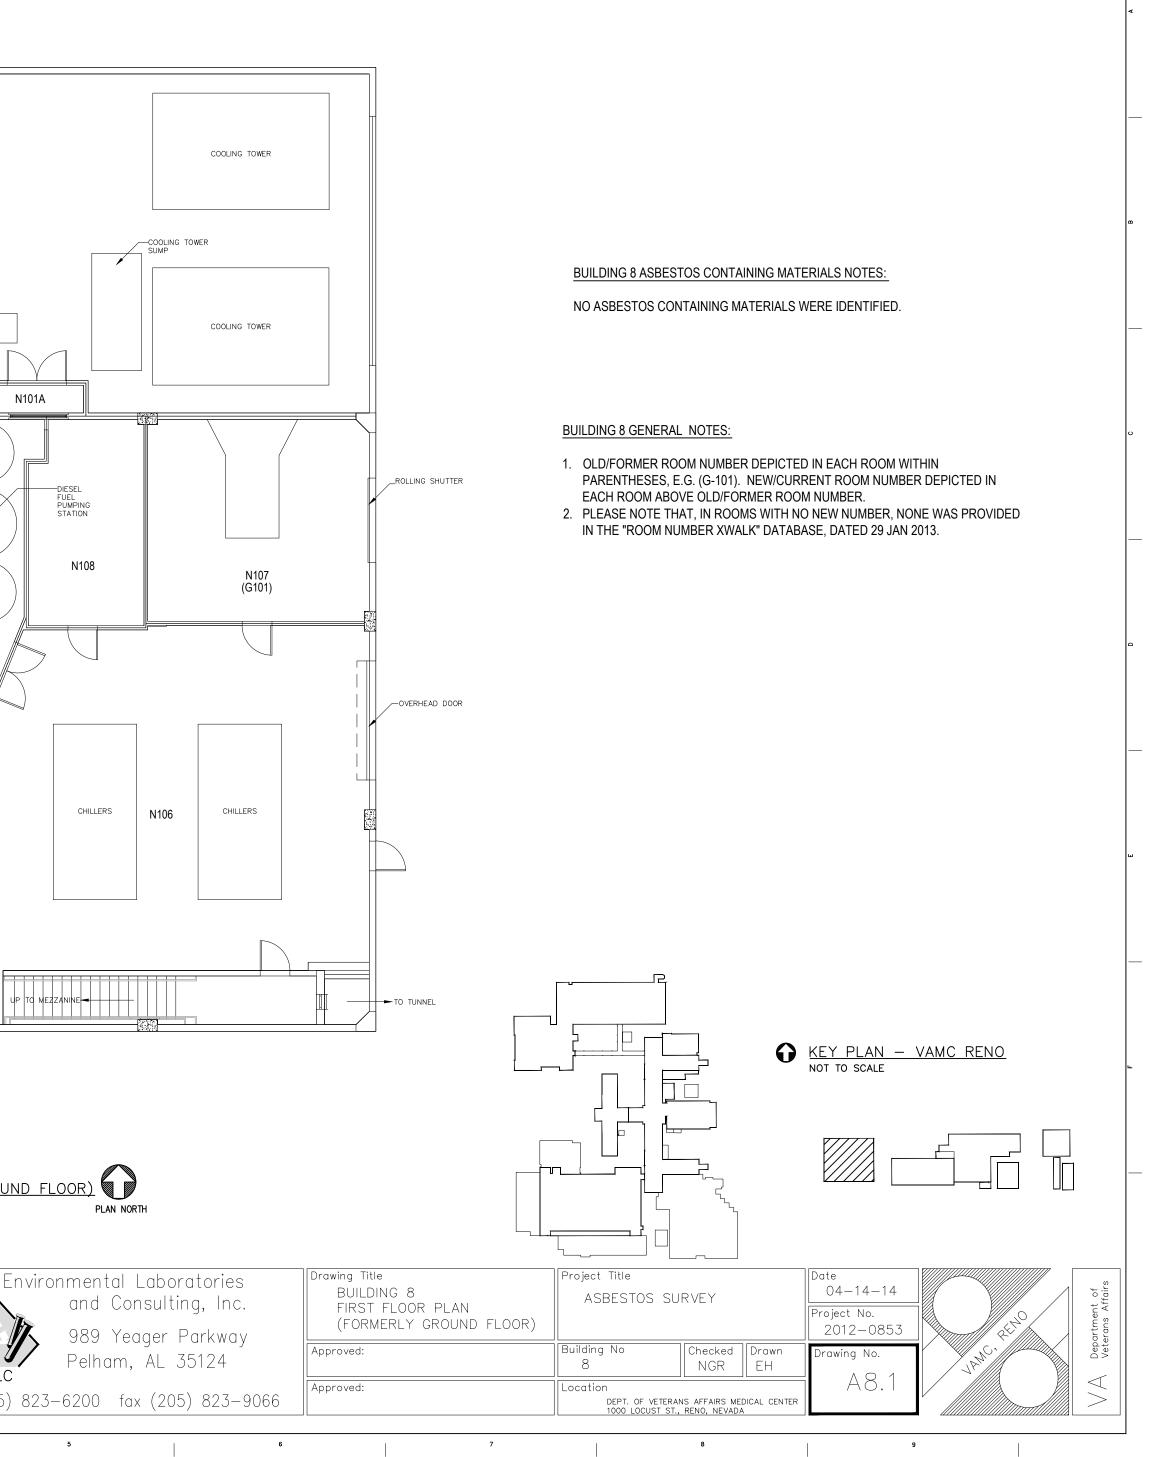

A one

D three-qua

one-half ir

e foot

ths inch = one

ш

BUILDING 8-FIRST FLOOR PLAN (FORMERLY GROUND FLOOR) SCALE: 3/16" = 1'-0"

N105A