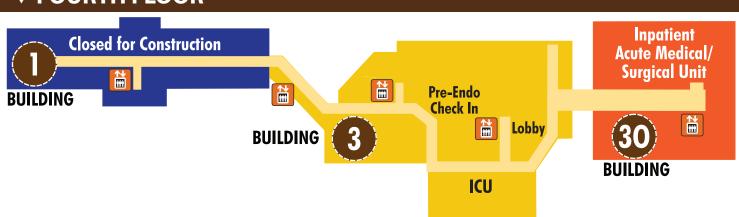

## GULF COAST VETERANS HEALTH CARE SYSTEM | BILOXI FACILITY 400 Veterans Ave. | Biloxi, MS 39531 | (228) 523-5000 www.biloxi.va.gov **SECOND FLOOR** Department location floor maps are representational and not to scale. Biofeedback Dermatology **Elevators** Gastroenterology Rest rooms are located **Colorectal Surgery Podiatry** Hepatology throughout the facility **General Surgery** Neurology Thoracic Surgery and near most building Minor Procedures Vascular Lab Polytrauma/TBI entrances/exits. Orthopedics Vascular Surgery **Pulmonary Plastic Surgery** Wound/Ostomy Nurse Rheumatology Medicine Surgery Lost and Clinics Clinics **Snack Bar** Found Cardiology **SPECIALTY CLINICS** OH **EKG \*** H **BUILDING** X-Ray **Medical Media** Respiratory Sleep Lab **Ultrasound** EEG/EMG **BUILDING** BUILDING **THIRD FLOOR AUDIOLOGY Closed for Construction** Speech Pathology **↑**↓ **^**\* **UROLOGY** LAB ₩ ENT **Blood Draw BUILDING BUILDING FOURTH FLOOR** Inpatient **Closed for Construction** Acute Medical/