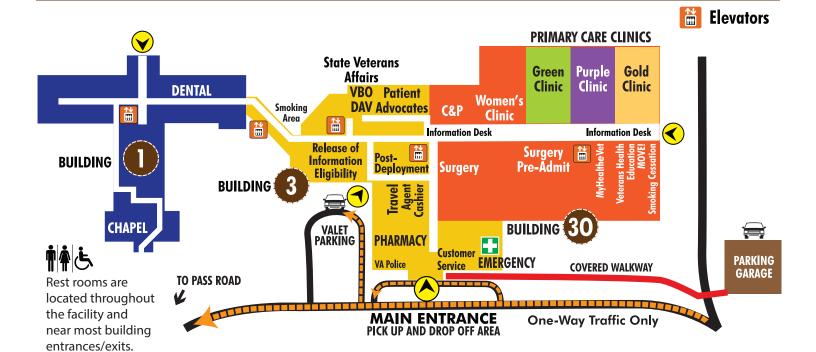

## GULF COAST VETERANS HEALTH CARE SYSTEM | BILOXI FACILITY

400 Veterans Ave. | Biloxi, MS 39531 (228) 523-5000 www.biloxi.va.gov ONE-WAY **COMMUNITY LIVING CENTER HOUSES Effective November 2015** 1st Floor 2nd Floor ONE-WAY COMMUNITY TRAFFIC TWO-WAY Niagara Sacramento LIVING CENTER Delaware Columbia DESIGNATED Human Mississippi Yellowstone Resources **ADMINISTRATION** Rio Grande Potomac **Building 53** Chapel/Dental Floor 2 **ER/PHARMACY** TWO-WAY VCS RETAIL STORE X-RAY/LAB Office locations are FOOD COURT **VALET PARKING** PRIMARY CARE CLINICS subject to change Floor 3 **SURGERY** PRRTP without notice. We **INPATIENT CARE** Pick Up and MENTAL CREDIT UNION apologize for any Drop Off Area **REC HALL HEALTH** COVERED WALKWAY incovenience as some MH INPAIRENT OUTPARENT TRAFFIC changes may not be ONE-WAY TRAFFIC FLOOR 1 and FLOOR 2 shown on this map. **BLIND Patient/Visitor Parking REHAB** FLOOR 3 **Open Parking** PATIENTS AND VISITORS PARKING **PARKING** FLOOR 4 and FLOOR 5 **Employee Parking** EMPLOYEE PARKING = ENTRANCE = PARKING **LAUNDRY DIETETICS** 😭 = VETERAN VALET PARKING 🛵 = HANDICAP PARKING **PROSTHETICS** 

PM&RS

**◆ To Engineering/Warehouses** 

**FIRST FLOOR** 

**BILOXI** 

We're growing and changing to better serve you. We **NATIONAL** appreciate your patience as we make adjustments to service **CEMETERY** and health care locations. Our goal is to give you — our To PASS ROAD Veterans and your families — the best care possible.

Department location floor map is representational and not to scale.