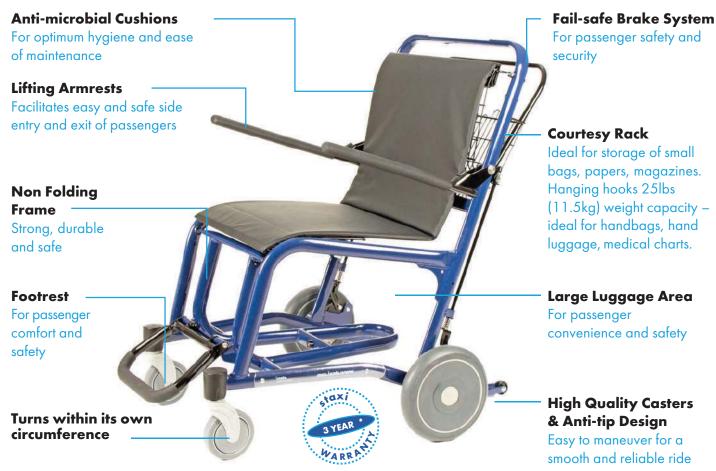

## Ranger Chair - 800lb Capacity

The Ranger wheelchair, ideally suited for hospitals, penitentiaries and malls.

| Chair Specifications |                                                                     |  |
|----------------------|---------------------------------------------------------------------|--|
| Arm Rests            | Steel Oval Tubing. Non-porous sleeve. Lift for easy transfer        |  |
| Footrests            | Steel. Non-Removable. Lifts for comfort                             |  |
| Brake                | Automatic; Fail Safe Ratchet                                        |  |
| Wheels               | 2 1/8" (54mm) composite wheel. 10" (203mm) diameter.<br>Non-marring |  |
| Casters              | 5" (127mm). Urethane. Sealed bearing. Non-marring                   |  |
| Frame                | Heavy duty; Formed oval tubing                                      |  |
| Cushion              | Antimicrobial treated upholstery.                                   |  |