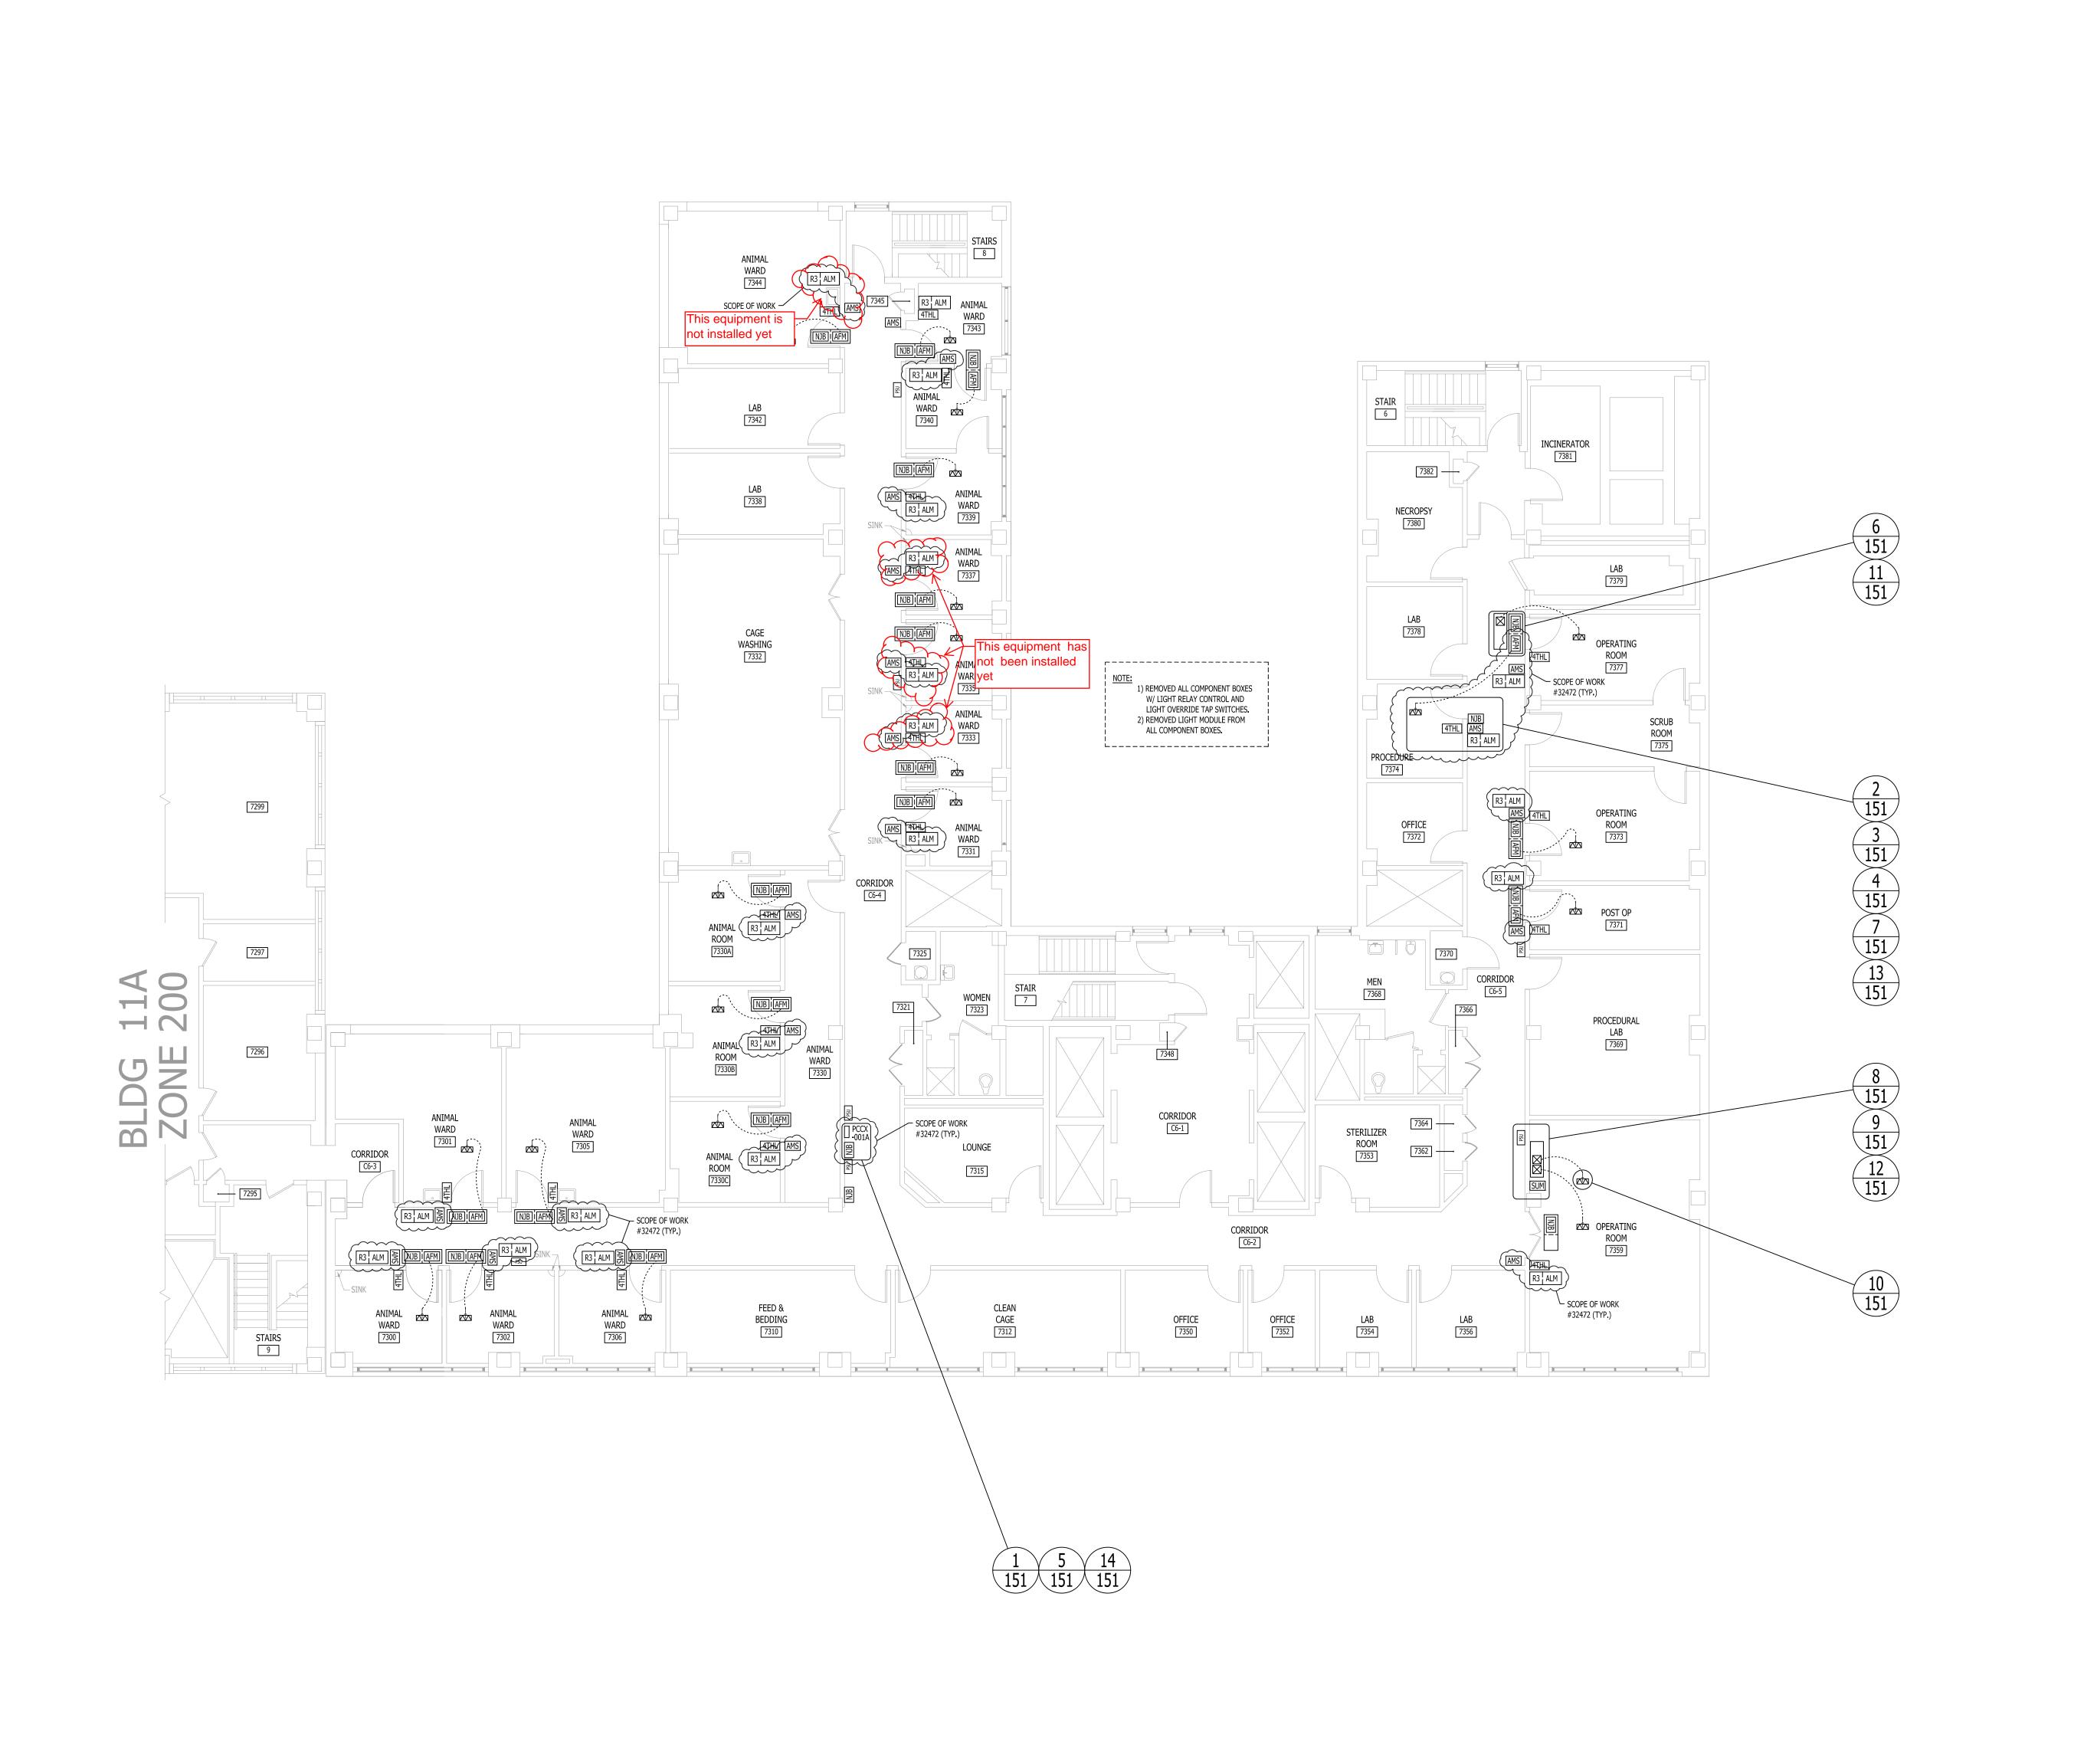

REVISION DRAWN APPROVER 1 APPROVER 2 REV. JOB NO.
SUBMITTAL: INITIAL DRAWING RELEASE; PULSE SYSTEM TO REPLACED ESP SYSTEM; KGJ-04/28/17 PKS-05/02/17 PEB-05/03/17 0 #

REMOVED (7) COMP. BOXES WITH LIGHT RELAYS (R1, R4 & R6); REMOVED (20) LM's

FROM EXISTING COMP. BOXES & (20) LSW's; ADDED ALM'S & AMS'S TO (21) ROOMS; ADDED AIR FLOW INSERT & SM4 IN ROOM #7374 (UPDATE EXISTING COMP. BOX TO

ADD AFM BY ROOM #7377); MOVED (11) COMPONENT BOXES FROM CORRIDOR INTO ROOM (ABOVE CEILING) IN CORRIDOR C6-4 & ANIMAL WARD (7330); MOVED (2) COMP. BOXES INTO ROOM #7359 FROM CORRIDOR.

LEGACY COMPONENT BOX w/AIR FLOW AND DIFFERENTIAL PRESSURE TRANSDUCERS LEGACY AIR FLOW TRANSDUCER LEGACY DIFFERENTIAL PRESSURE TRANSDUCER LEGACY SENSOR MODULE 3 FOR TEMPERATURE, HUMIDITY AND LIGHTS COMPONENT BOX W/ LEGACY AIR FLOW TRANSDUCER RX ALM ADVANCED LIGHT MODULE w/LIGHT RELAYS FOR LIGHT CONTROL ALM LIGHT OVERRIDE MEMBRANE SWITCH ANALOG SUMMING PROCESSOR (MOUNTED ABOVE CEILING)

COMPONENT BOX W/(2) LEGACY AIR FLOW TRANSDUCERS AIR FLOW SENSOR TUBING

COMPONENT BOX W/NETWORK CARD, LIGHT CONTROL AND AIR FLOW MODULES. AIR FLOW INSERT IN DUCTWORK SENSOR MODULE 4 FOR TEMPERATURE, HUMIDITY AND LIGHT

NETWORK JUNCTION BOX LEGACY POWER SUPPLY UNIT PULSE CENTRAL CONTROLLER BOX WITH I/O PANEL, SURFACE MOUNTED

PULSE SERVER (REF. ONLY - NOT PROVIDED BY EDSTROM) **LEGEND** 

PULSE SYSTEM FOR: JESSE BROWN V.A. MEDICAL CENTER BUILDING 11B/7th FLOOR/MEDICAL R&D SERVICE 278 CHICAGO, IL