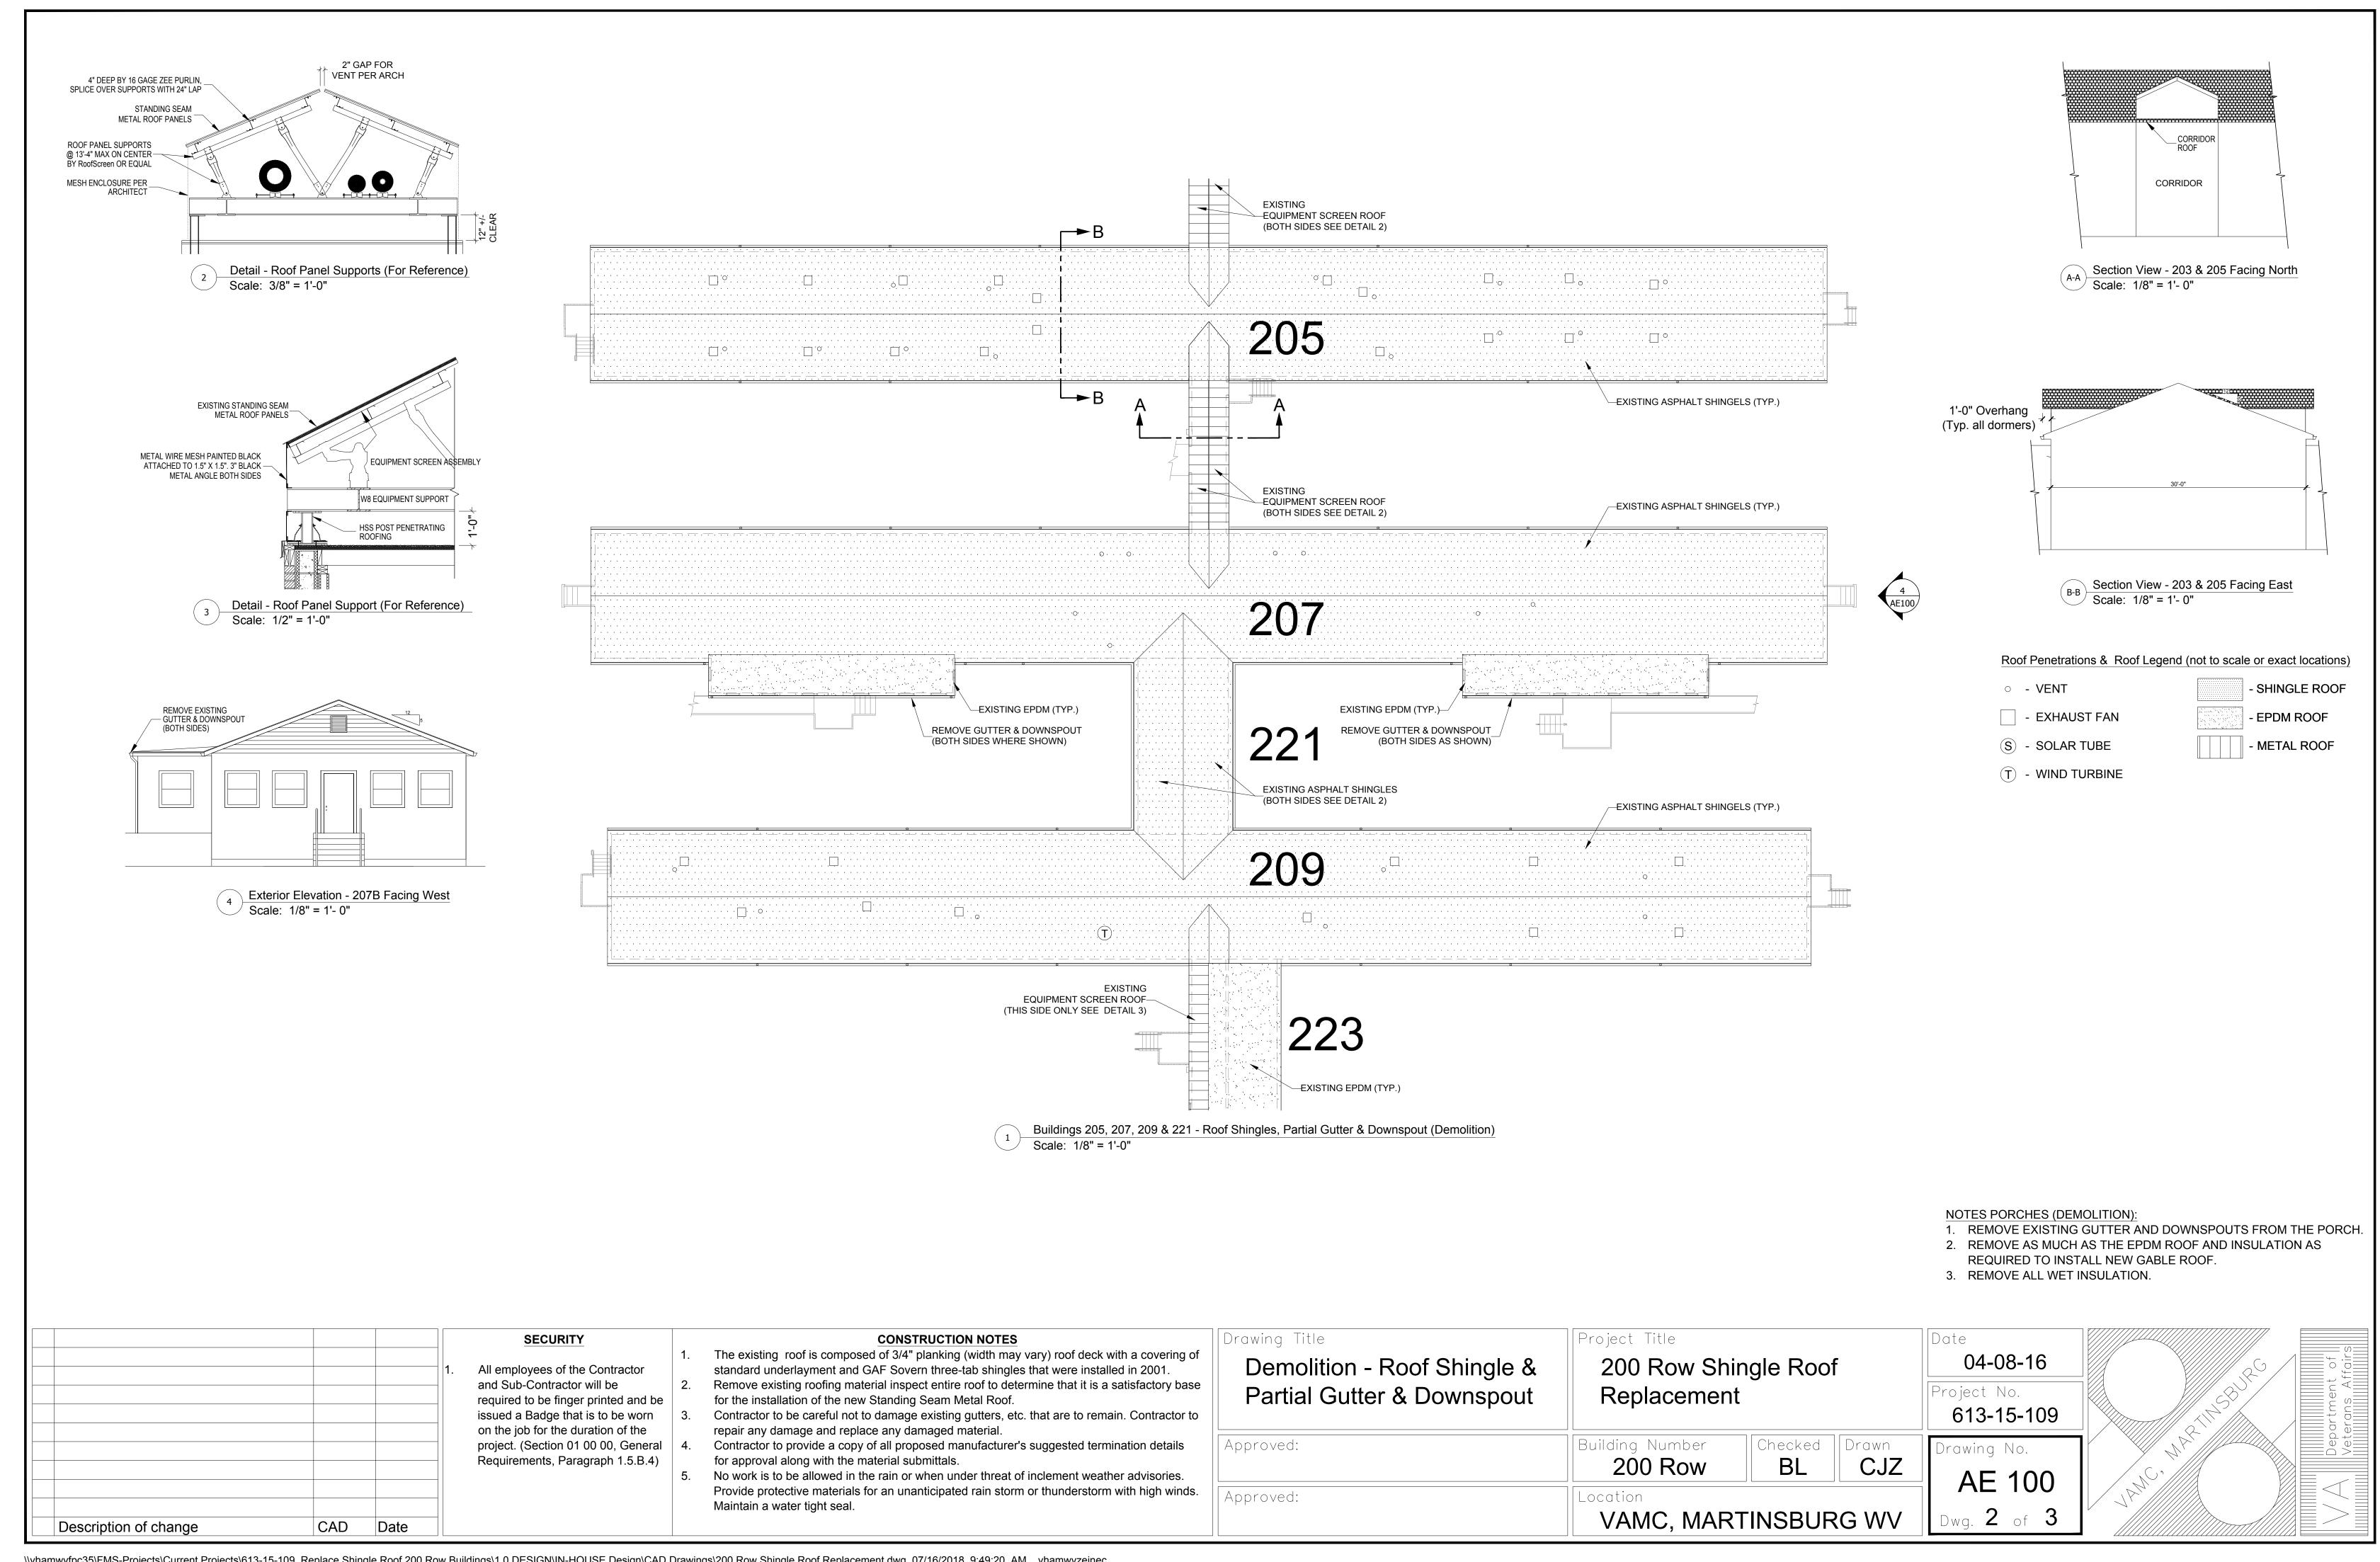

## **SCOPE OF WORK**

Item of Work to include:

- 1. Remove existing roofing material from the specified buildings.
- 2. Check roof for suitability for Metal Roof installation and make necessary modifications.
- 3. Install appropriate vapor barriers and underlayment where specified and as required by the metal roof manufacturer.
- 4. Installation of a Standing Seam Metal Roof on the designated buildings.
- 5. Areas included in this design are:
- Buildings B205, B207, B209 & B221
- 6. Design and construct a gable type roof over the two side porch areas on B207.
- 7. Install snow guards on all roofs as shown on drawings.
- 8. Metal roofing material to match the existing metal roofing on the Equipment Shields.

The equipment shields are located in areas as follows:

Between B211 and B209
Between B207 and B205
Between B205 and B203

Between B205 and B203

From B203 to just beyond B203C to the Chase Roof