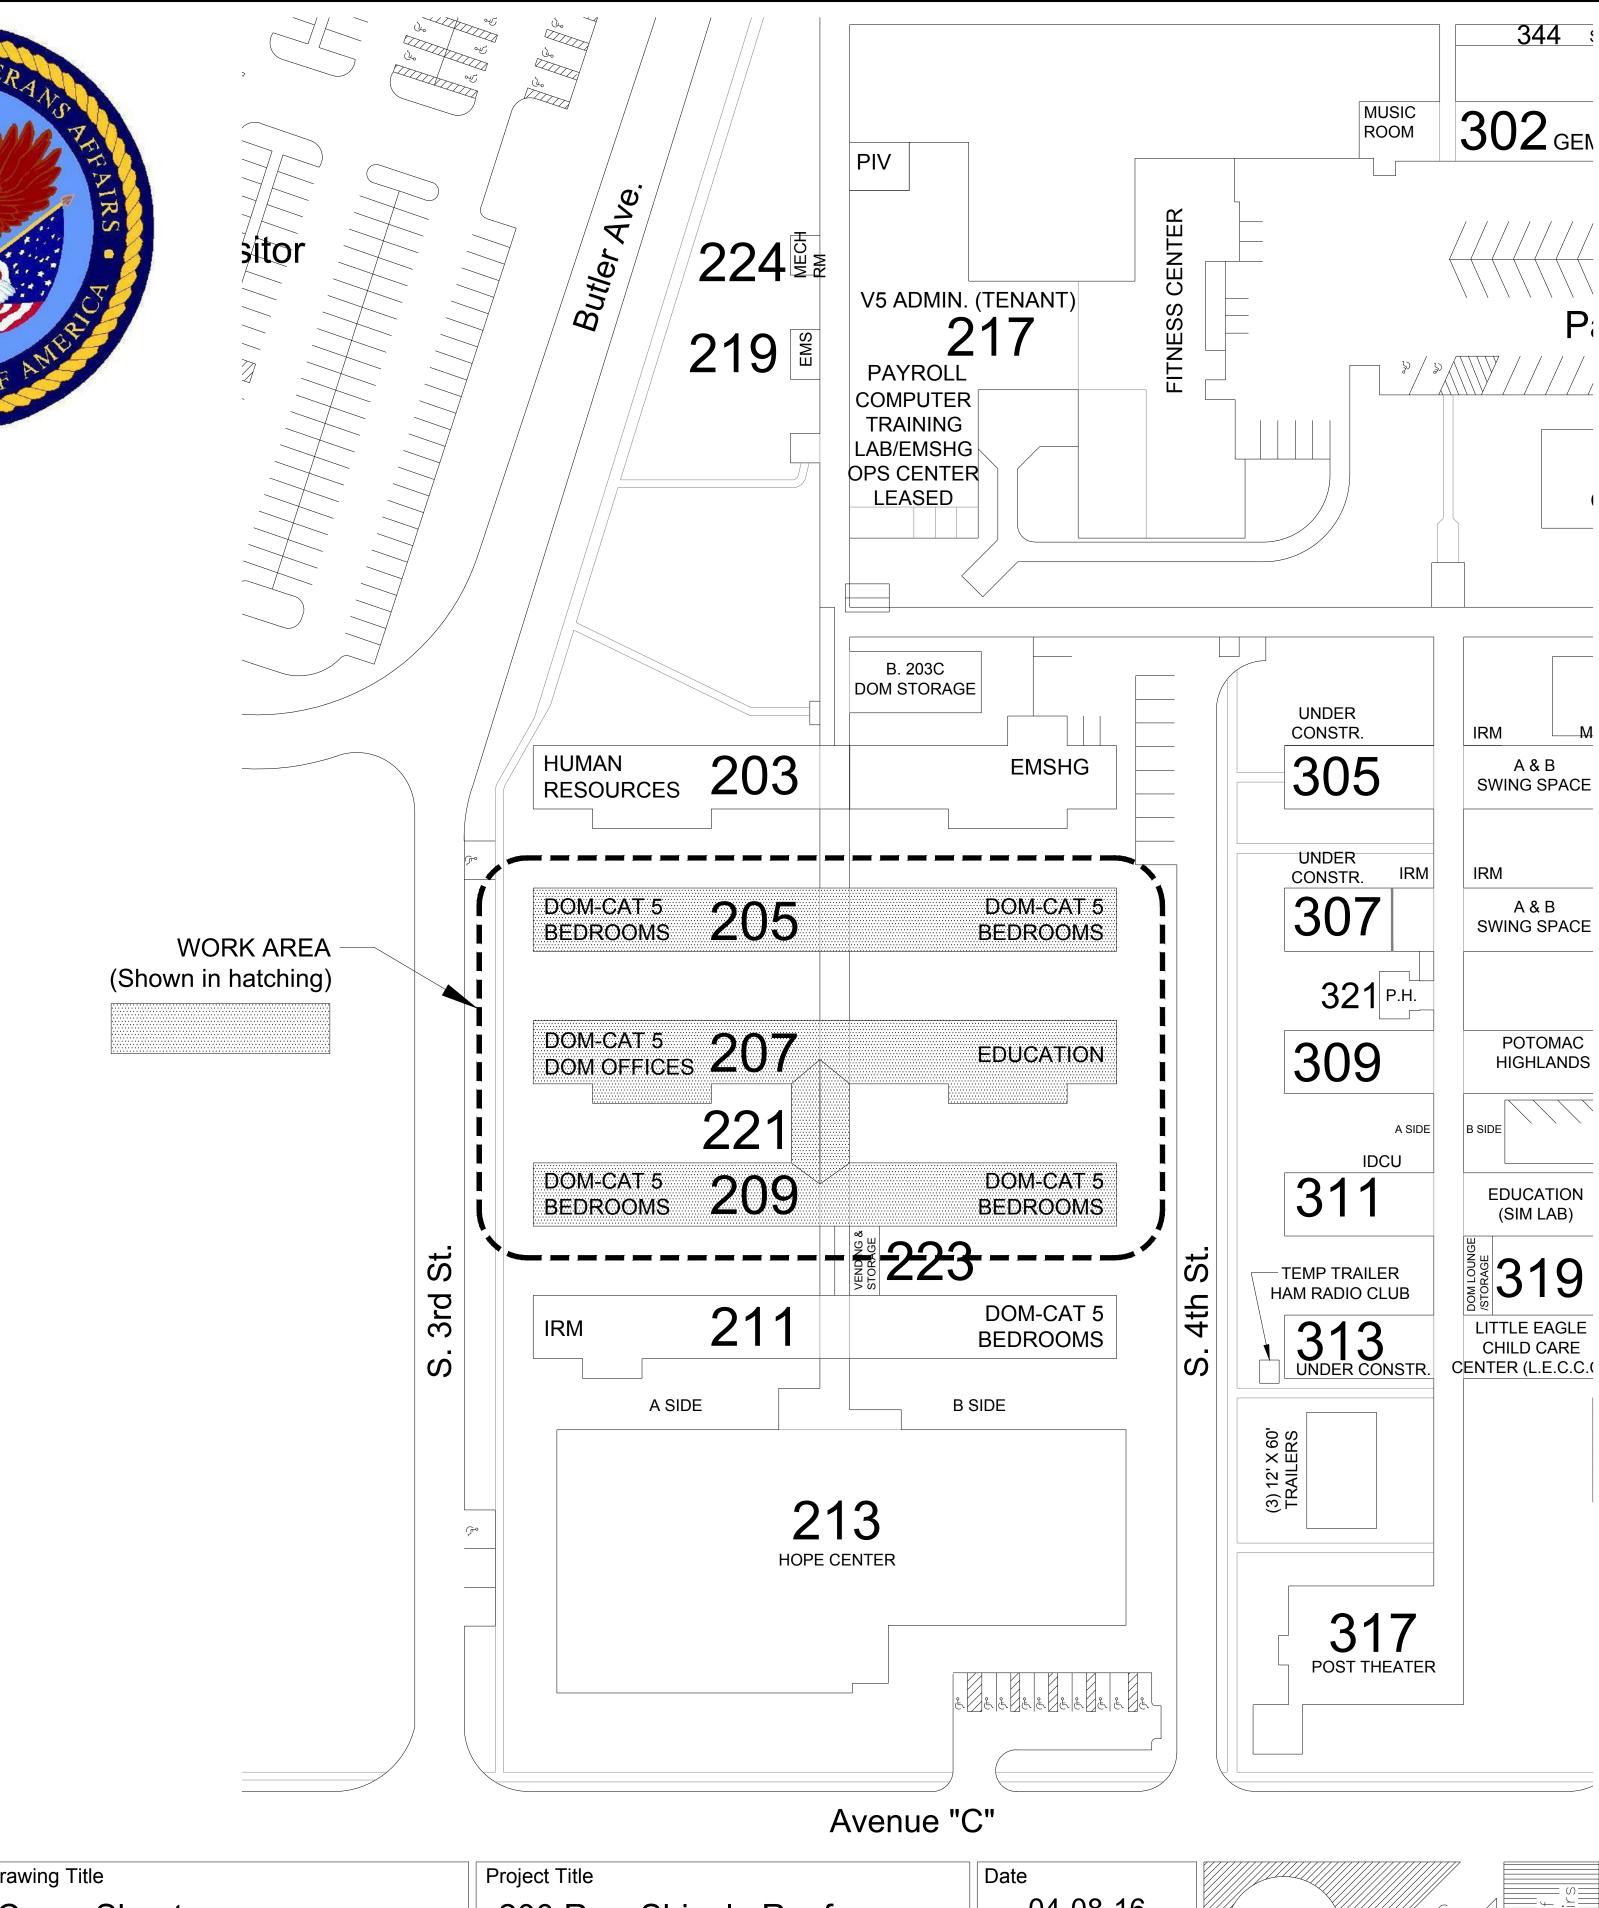

## PROJECT ADDRESS

DEPARTMENT OF VETERANS AFFAIRS VA MEDICAL CENTER MARTINSBURG, WV

510 BUTLER AVENUE, MARTINSBURG, WEST VIRGINIA