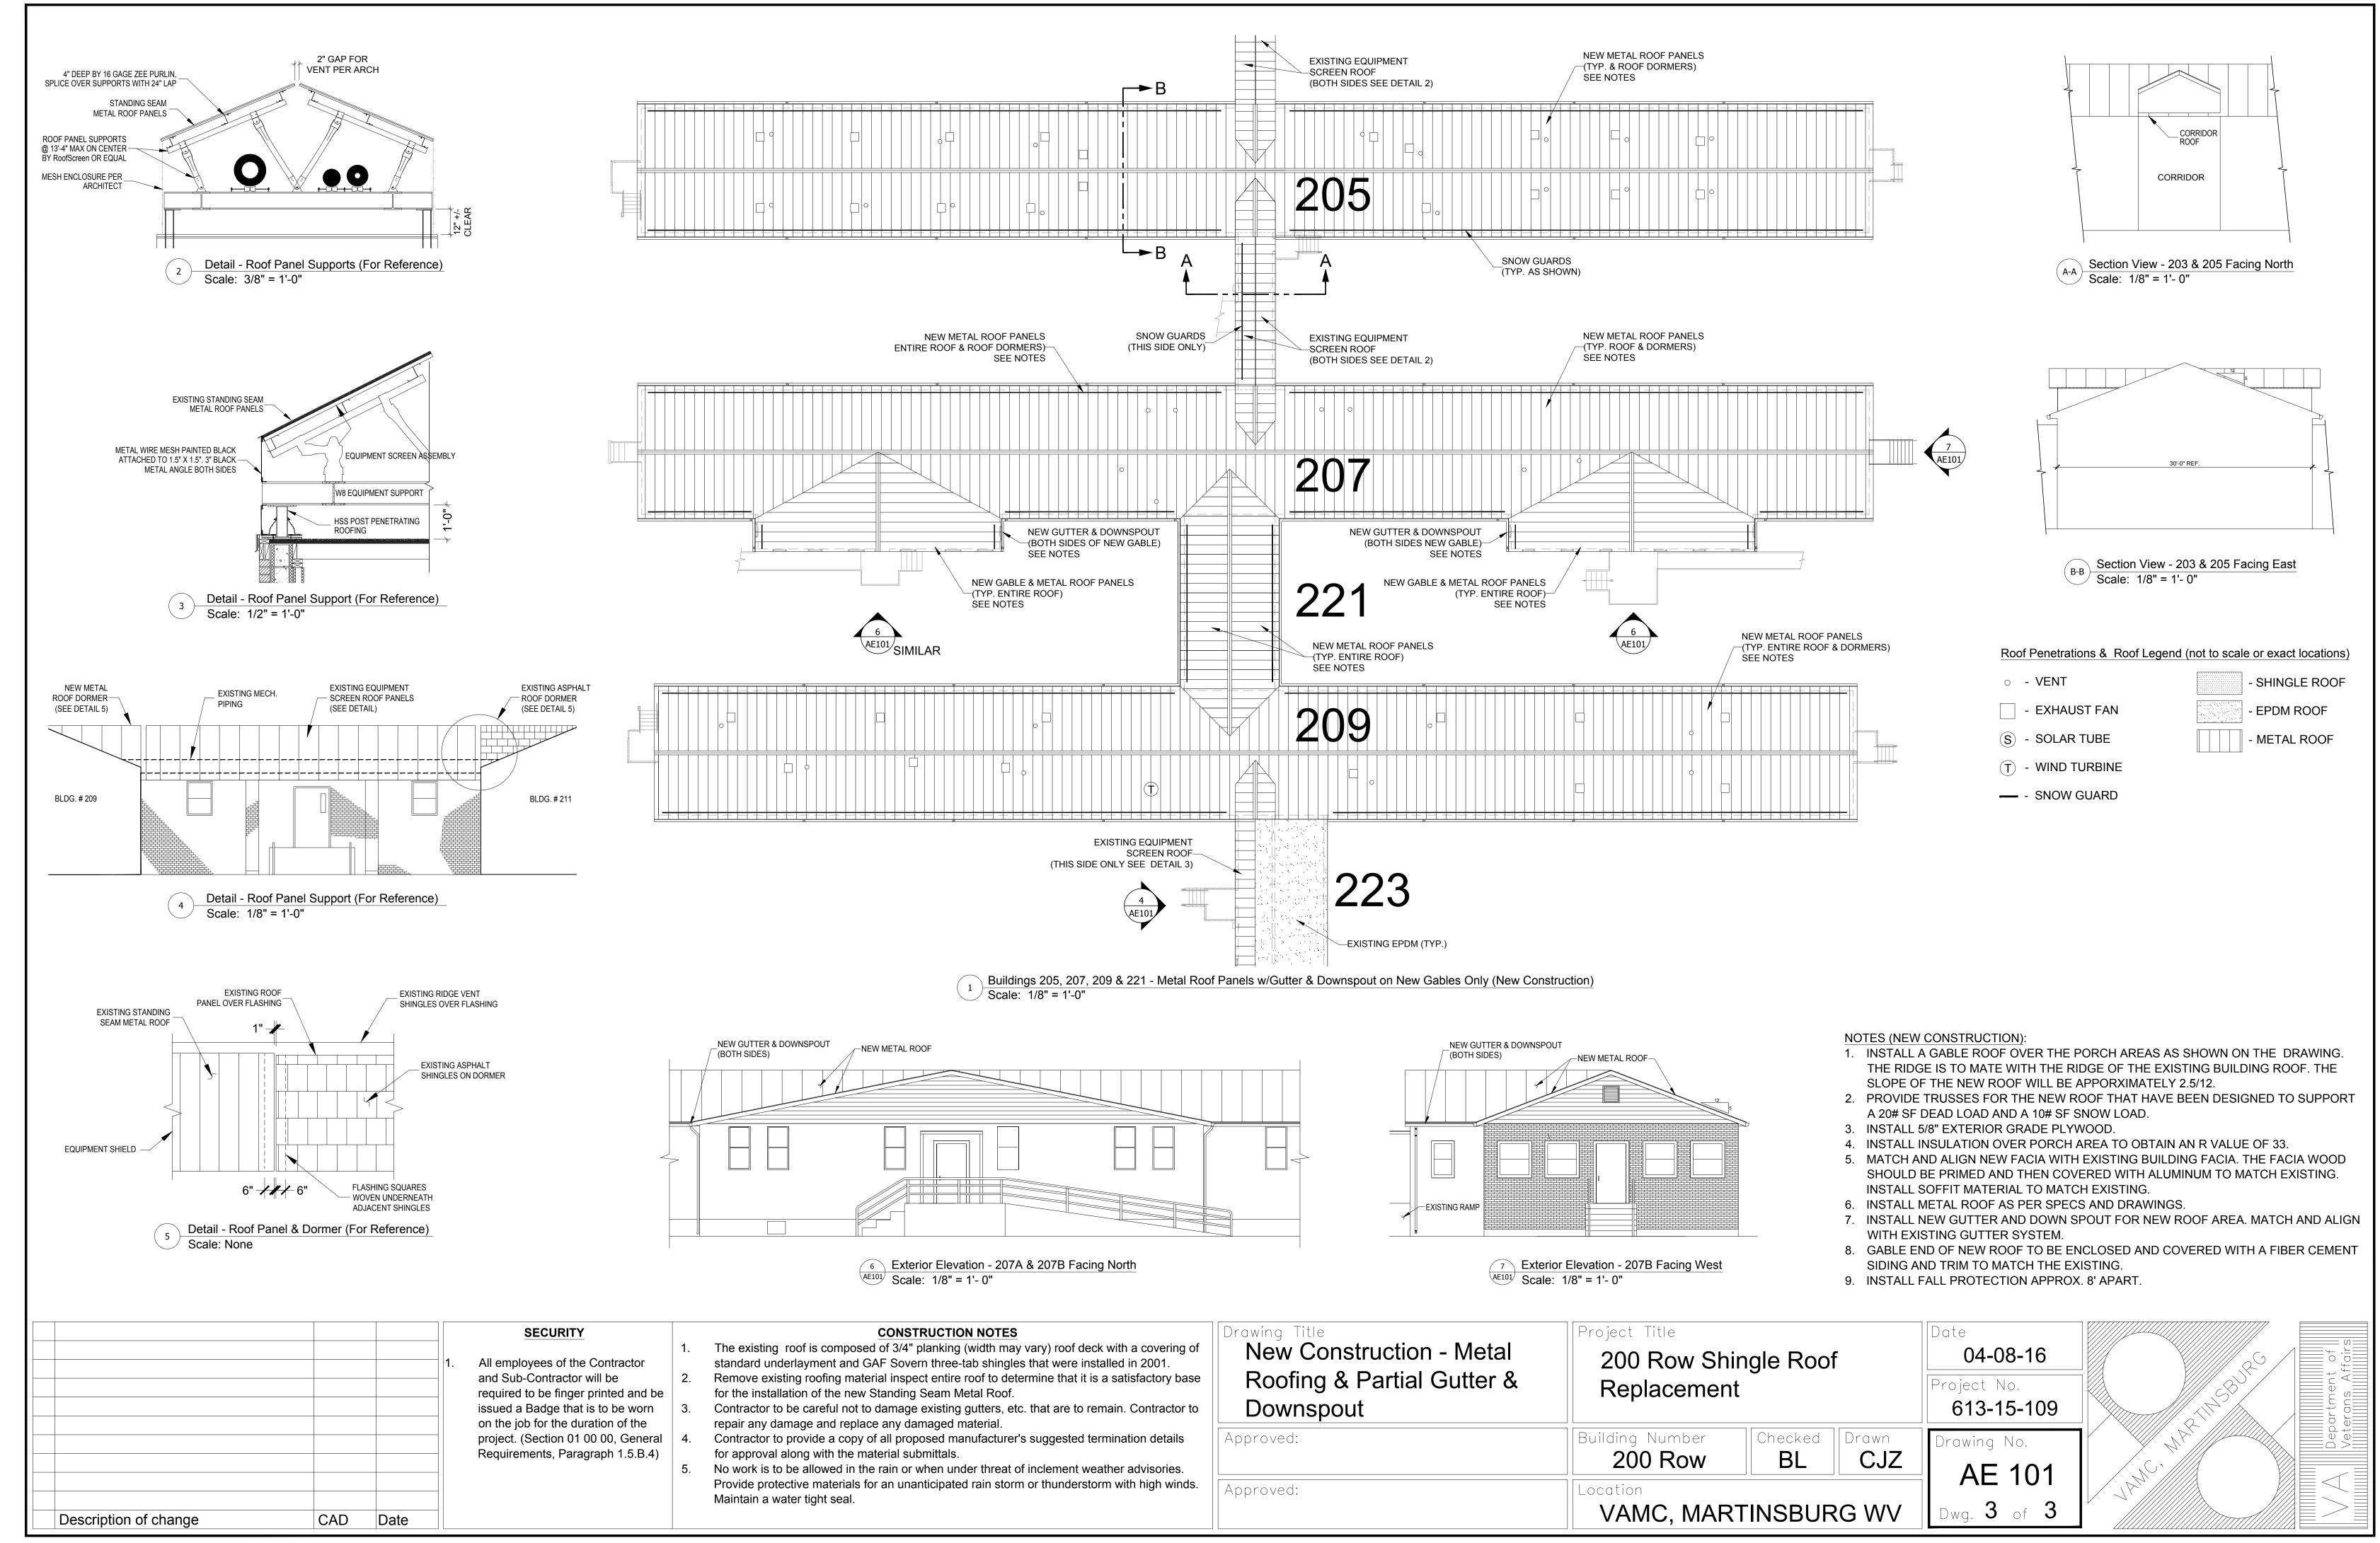

## **SCOPE OF WORK**

Item of Work to include:

- 1. Remove existing roofing material from the specified buildings.
- 2. Check roof for suitability for Metal Roof installation and make necessary modifications.
- 3. Install appropriate vapor barriers and underlayment where specified and as required by the metal roof manufacturer.
- 4. Installation of a Standing Seam Metal Roof on the designated buildings.
- 5. Areas included in this design are:
- Buildings B205, B207, B209 & B221
- 6. Design and construct a gable type roof over the two side porch areas on B207.
- 7. Install snow guards on all roofs as shown on drawings.
- 8. Metal roofing material to match the existing metal roofing on the Equipment Shields.

The equipment shields are located in areas as follows:

Between B211 and B209
Between B207 and B205
Between B205 and B203

Between B205 and B203

From B203 to just beyond B203C to the Chase Roof