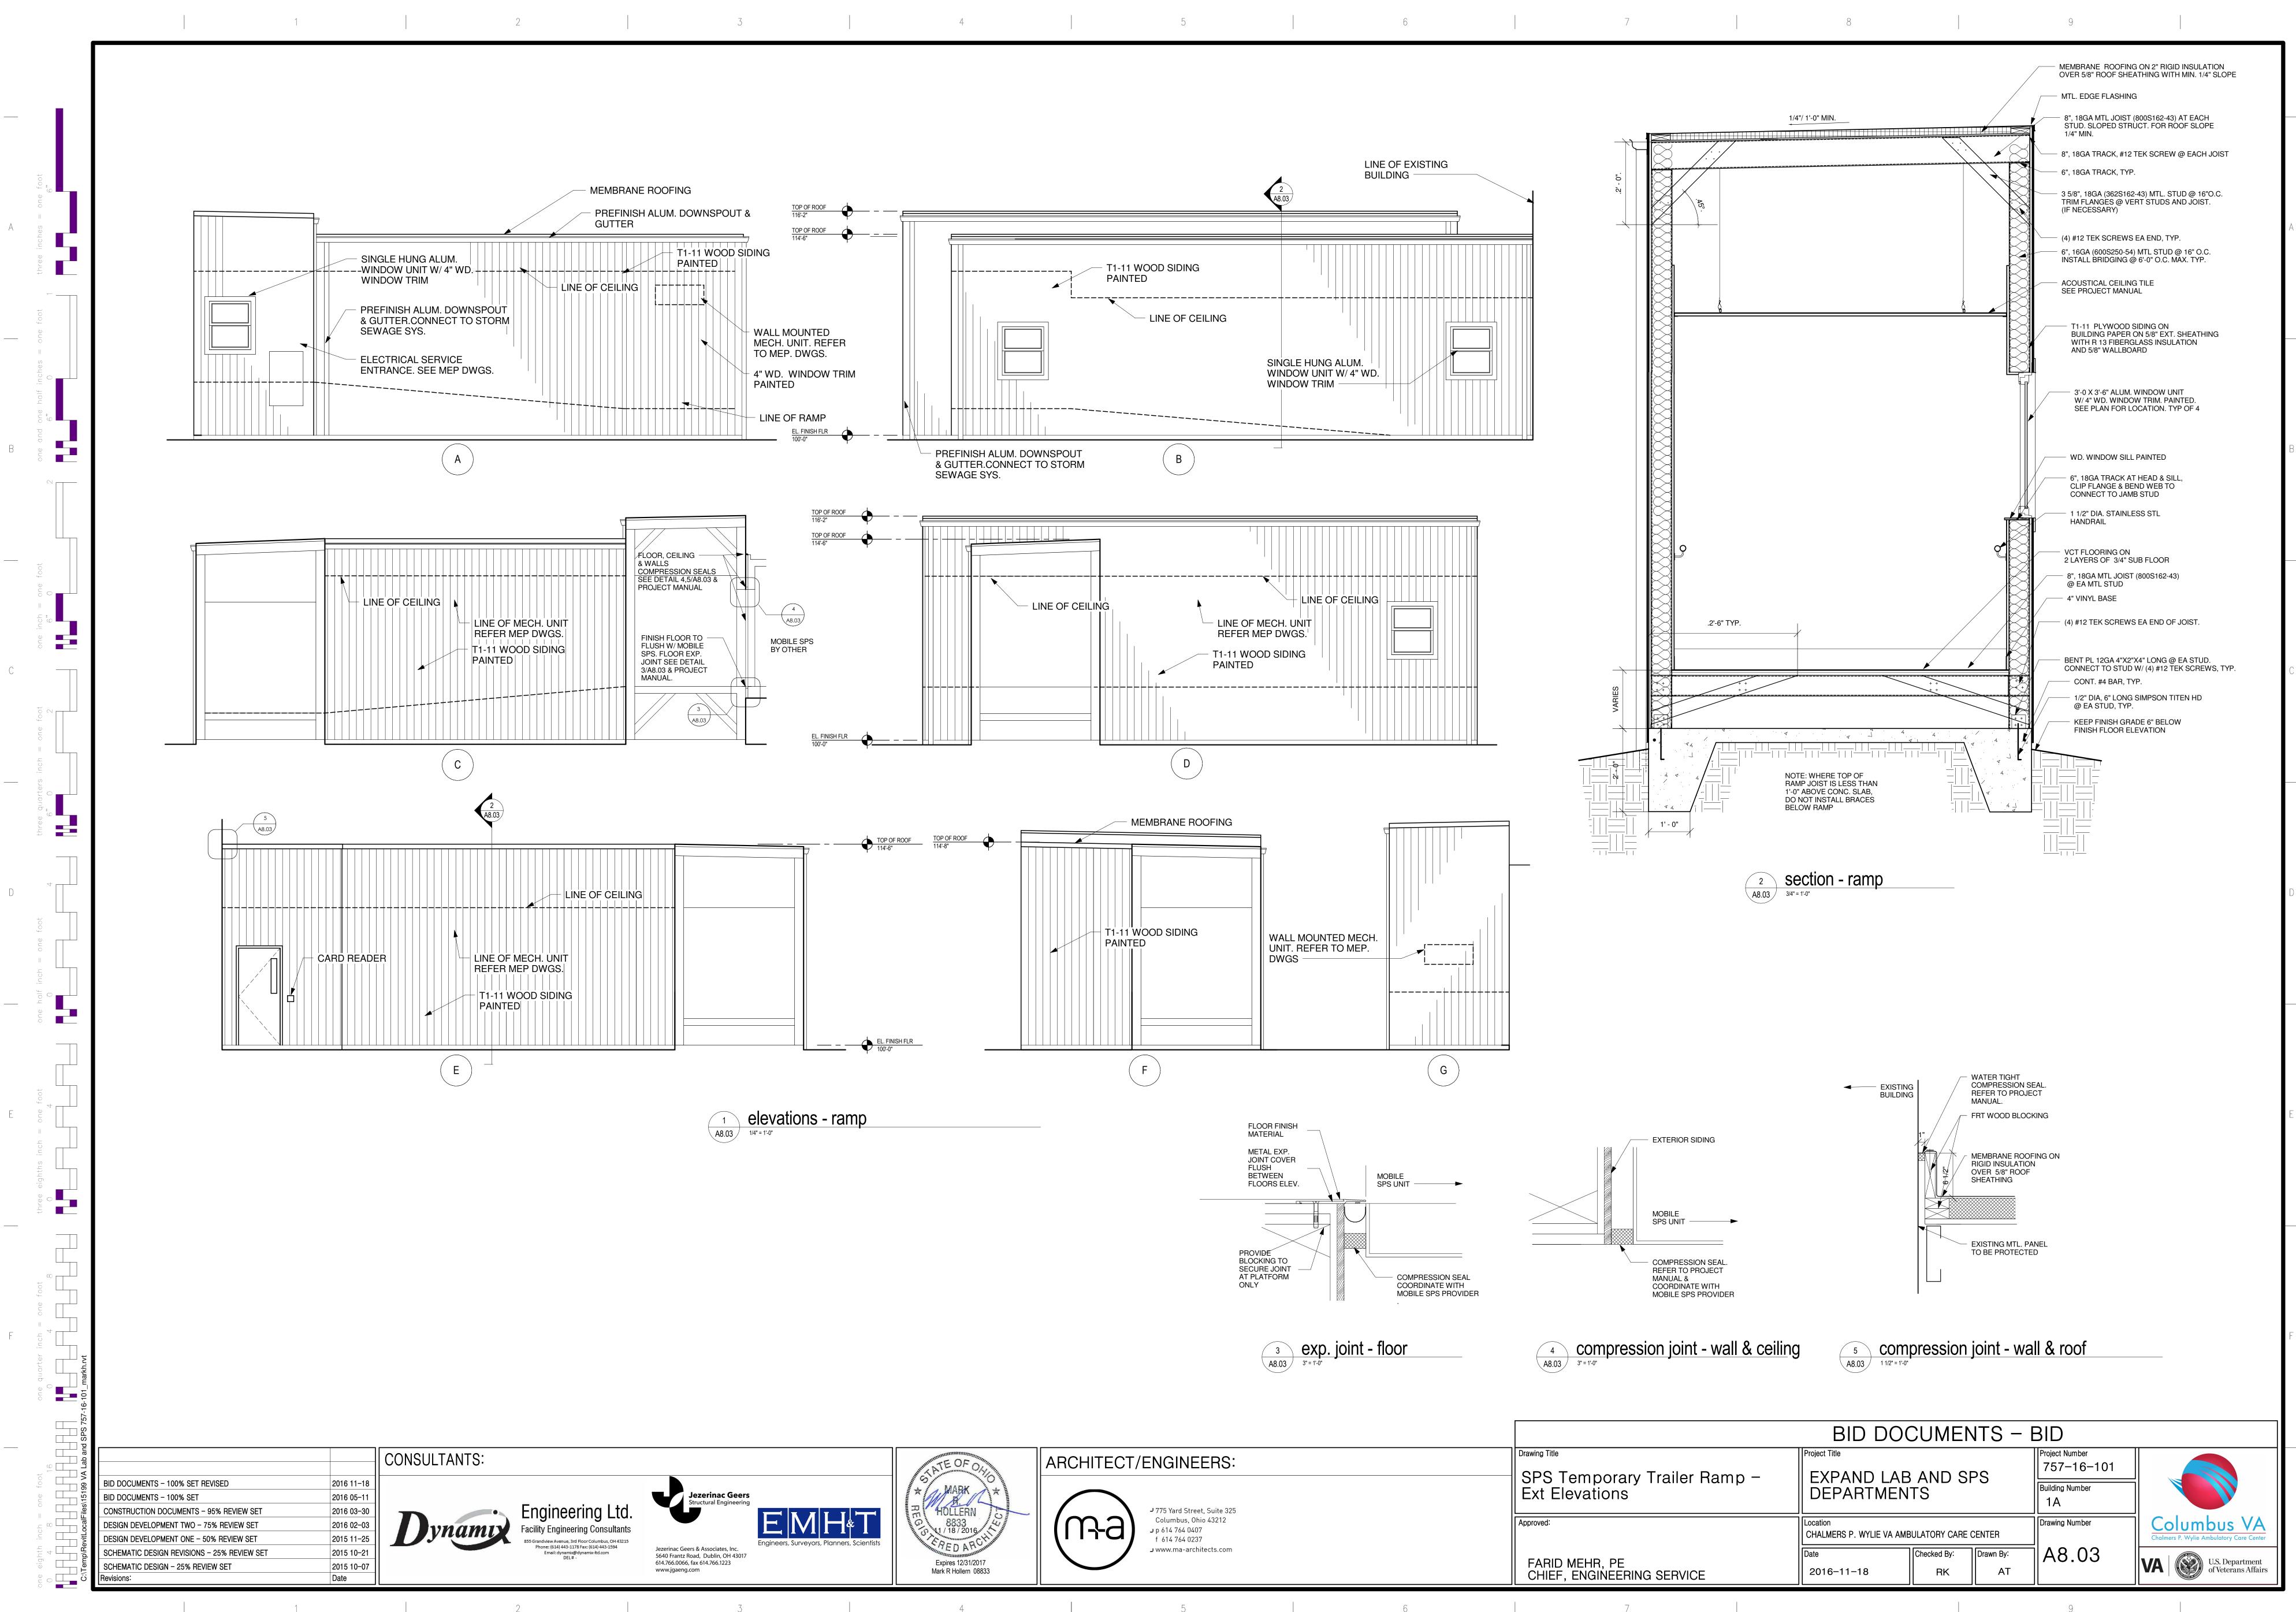

| ~ |  |
|---|--|
| Q |  |
| J |  |

| 9                                                                                                                                                |
|--------------------------------------------------------------------------------------------------------------------------------------------------|
| MEMBRANE ROOFING ON 2" RIGID INSULATION<br>OVER 5/8" ROOF SHEATHING WITH MIN. 1/4" SLOPE                                                         |
| MTL. EDGE FLASHING                                                                                                                               |
| 8", 18GA MTL JOIST (800S162-43) AT EACH<br>STUD. SLOPED STRUCT. FOR ROOF SLOPE<br>1/4" MIN.                                                      |
| 8", 18GA TRACK, #12 TEK SCREW @ EACH JOIST<br>6", 18GA TRACK, TYP.                                                                               |
| 3 5/8", 18GA (362S162-43) MTL. STUD @ 16"O.C.<br>TRIM FLANGES @ VERT STUDS AND JOIST.<br>(IF NECESSARY)                                          |
| (4) #12 TEK SCREWS EA END, TYP.<br>6", 16GA (600S250-54) MTL STUD @ 16" O.C.<br>INSTALL BRIDGING @ 6'-0" O.C. MAX. TYP.                          |
| ACOUSTICAL CEILING TILE<br>SEE PROJECT MANUAL                                                                                                    |
| <ul> <li>T1-11 PLYWOOD SIDING ON<br/>BUILDING PAPER ON 5/8" EXT. SHEATHING<br/>WITH R 13 FIBERGLASS INSULATION<br/>AND 5/8" WALLBOARD</li> </ul> |
|                                                                                                                                                  |
| — WD. WINDOW SILL PAINTED                                                                                                                        |
| <ul> <li>— 6", 18GA TRACK AT HEAD &amp; SILL,<br/>CLIP FLANGE &amp; BEND WEB TO<br/>CONNECT TO JAMB STUD</li> </ul>                              |
| <ul> <li>— 1 1/2" DIA. STAINLESS STL<br/>HANDRAIL</li> </ul>                                                                                     |
| VCT FLOORING ON<br>2 LAYERS OF 3/4" SUB FLOOR                                                                                                    |
| <ul> <li>8", 18GA MTL JOIST (800S162-43)</li> <li>@ EA MTL STUD</li> <li>4" VINYL BASE</li> </ul>                                                |
| (4) #12 TEK SCREWS EA END OF JOIST.                                                                                                              |
| BENT PL 12GA 4"X2"X4" LONG @ EA STUD.<br>CONNECT TO STUD W/ (4) #12 TEK SCREWS, TYP.<br>— CONT. #4 BAR, TYP.                                     |
| — 1/2" DIA, 6" LONG SIMPSON TITEN HD                                                                                                             |
| @ EA STUD, TYP.<br>— KEEP FINISH GRADE 6" BELOW<br>FINISH FLOOR ELEVATION                                                                        |
|                                                                                                                                                  |
|                                                                                                                                                  |
|                                                                                                                                                  |
|                                                                                                                                                  |
|                                                                                                                                                  |
|                                                                                                                                                  |
|                                                                                                                                                  |
|                                                                                                                                                  |
|                                                                                                                                                  |