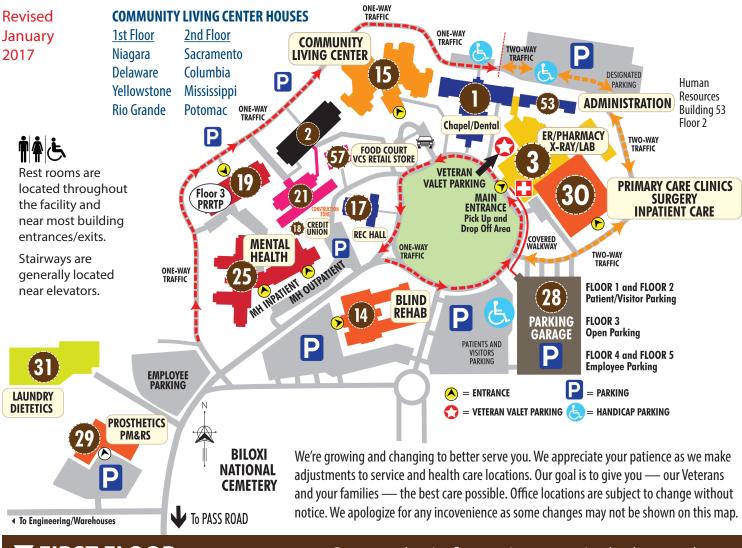

## GULF COAST VETERANS HEALTH CARE SYSTEM | BILOXI FACILITY

400 Veterans Ave. | Biloxi, MS 39531

(228) 523-5000

www.biloxi.va.gov

Department location floor map is representational and not to scale.