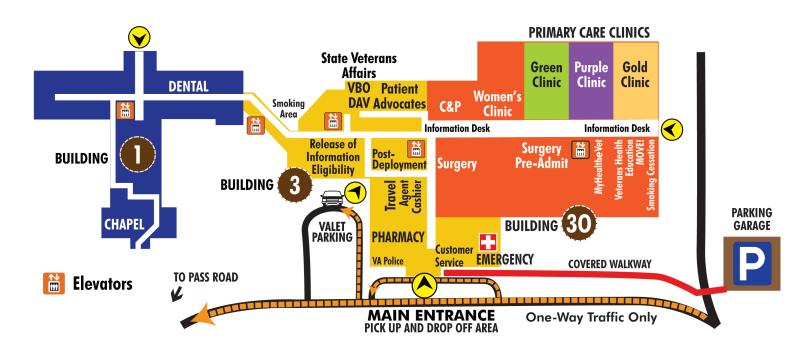

## GULF COAST VETERANS HEALTH CARE SYSTEM | BILOXI FACILITY

400 Veterans Ave. | Biloxi, MS 39531

(228) 523-5000

www.biloxi.va.gov

Department location floor map is representational and not to scale.