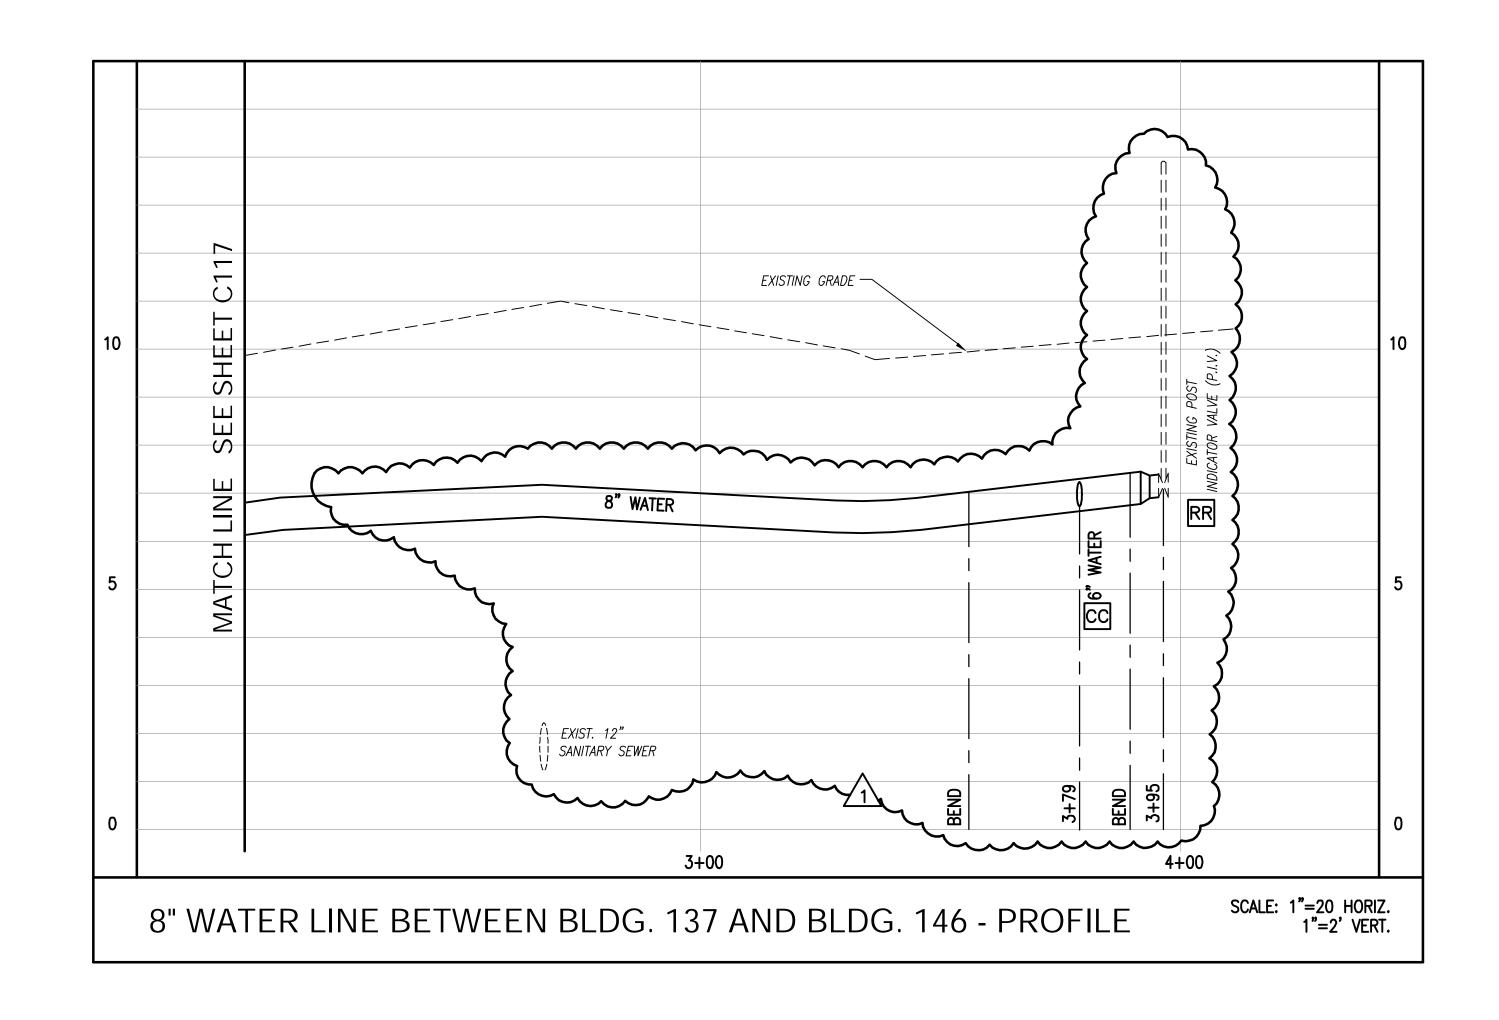

SESTING MODULAN AND 146 - PLAN (DEMOLITION PLAN SHEET COLOS)

SCALE 1"-20"

**→** Z →

NOTES:

 FOR GENERAL NOTES, LEGEND AND ABBREVIATIONS SEE SHEET C-001.

2. FOR UTILITY NOTES INDICATED THUS: # ON PLAN, SEE SHEET CU109.

3. FOR CONSTRUCTION NOTES INDICATED THUS: # ON PLAN, SEE SHEET CU109.

(THIS SHEET)

4. FOR PHASING NOTES INDICATED THUS: ## ON PLAN, SEE SHEET CU109.

5. WATER LINE THRUST RESTRAINTS (NOT SHOWN FOR CLARITY) SHALL BE PROVIDED AS SPECIFIED. FOR TYPICAL CONCRETE THRUST BLOCK DETAIL, SEE SHEET C-501.