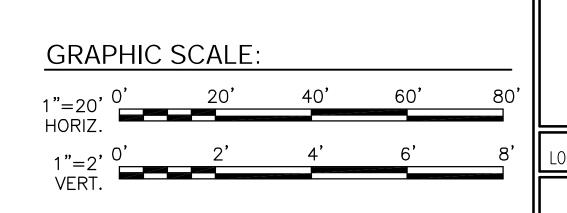

SESTING MODULAN AND 146 - PLAN (DEMOLITION PLAN SHEET COLOS)

SCALE 1"-20"

**→** Z →

NOTES:

 FOR GENERAL NOTES, LEGEND AND ABBREVIATIONS SEE SHEET C-001.

2. FOR UTILITY NOTES INDICATED THUS: # ON PLAN, SEE SHEET CU109.