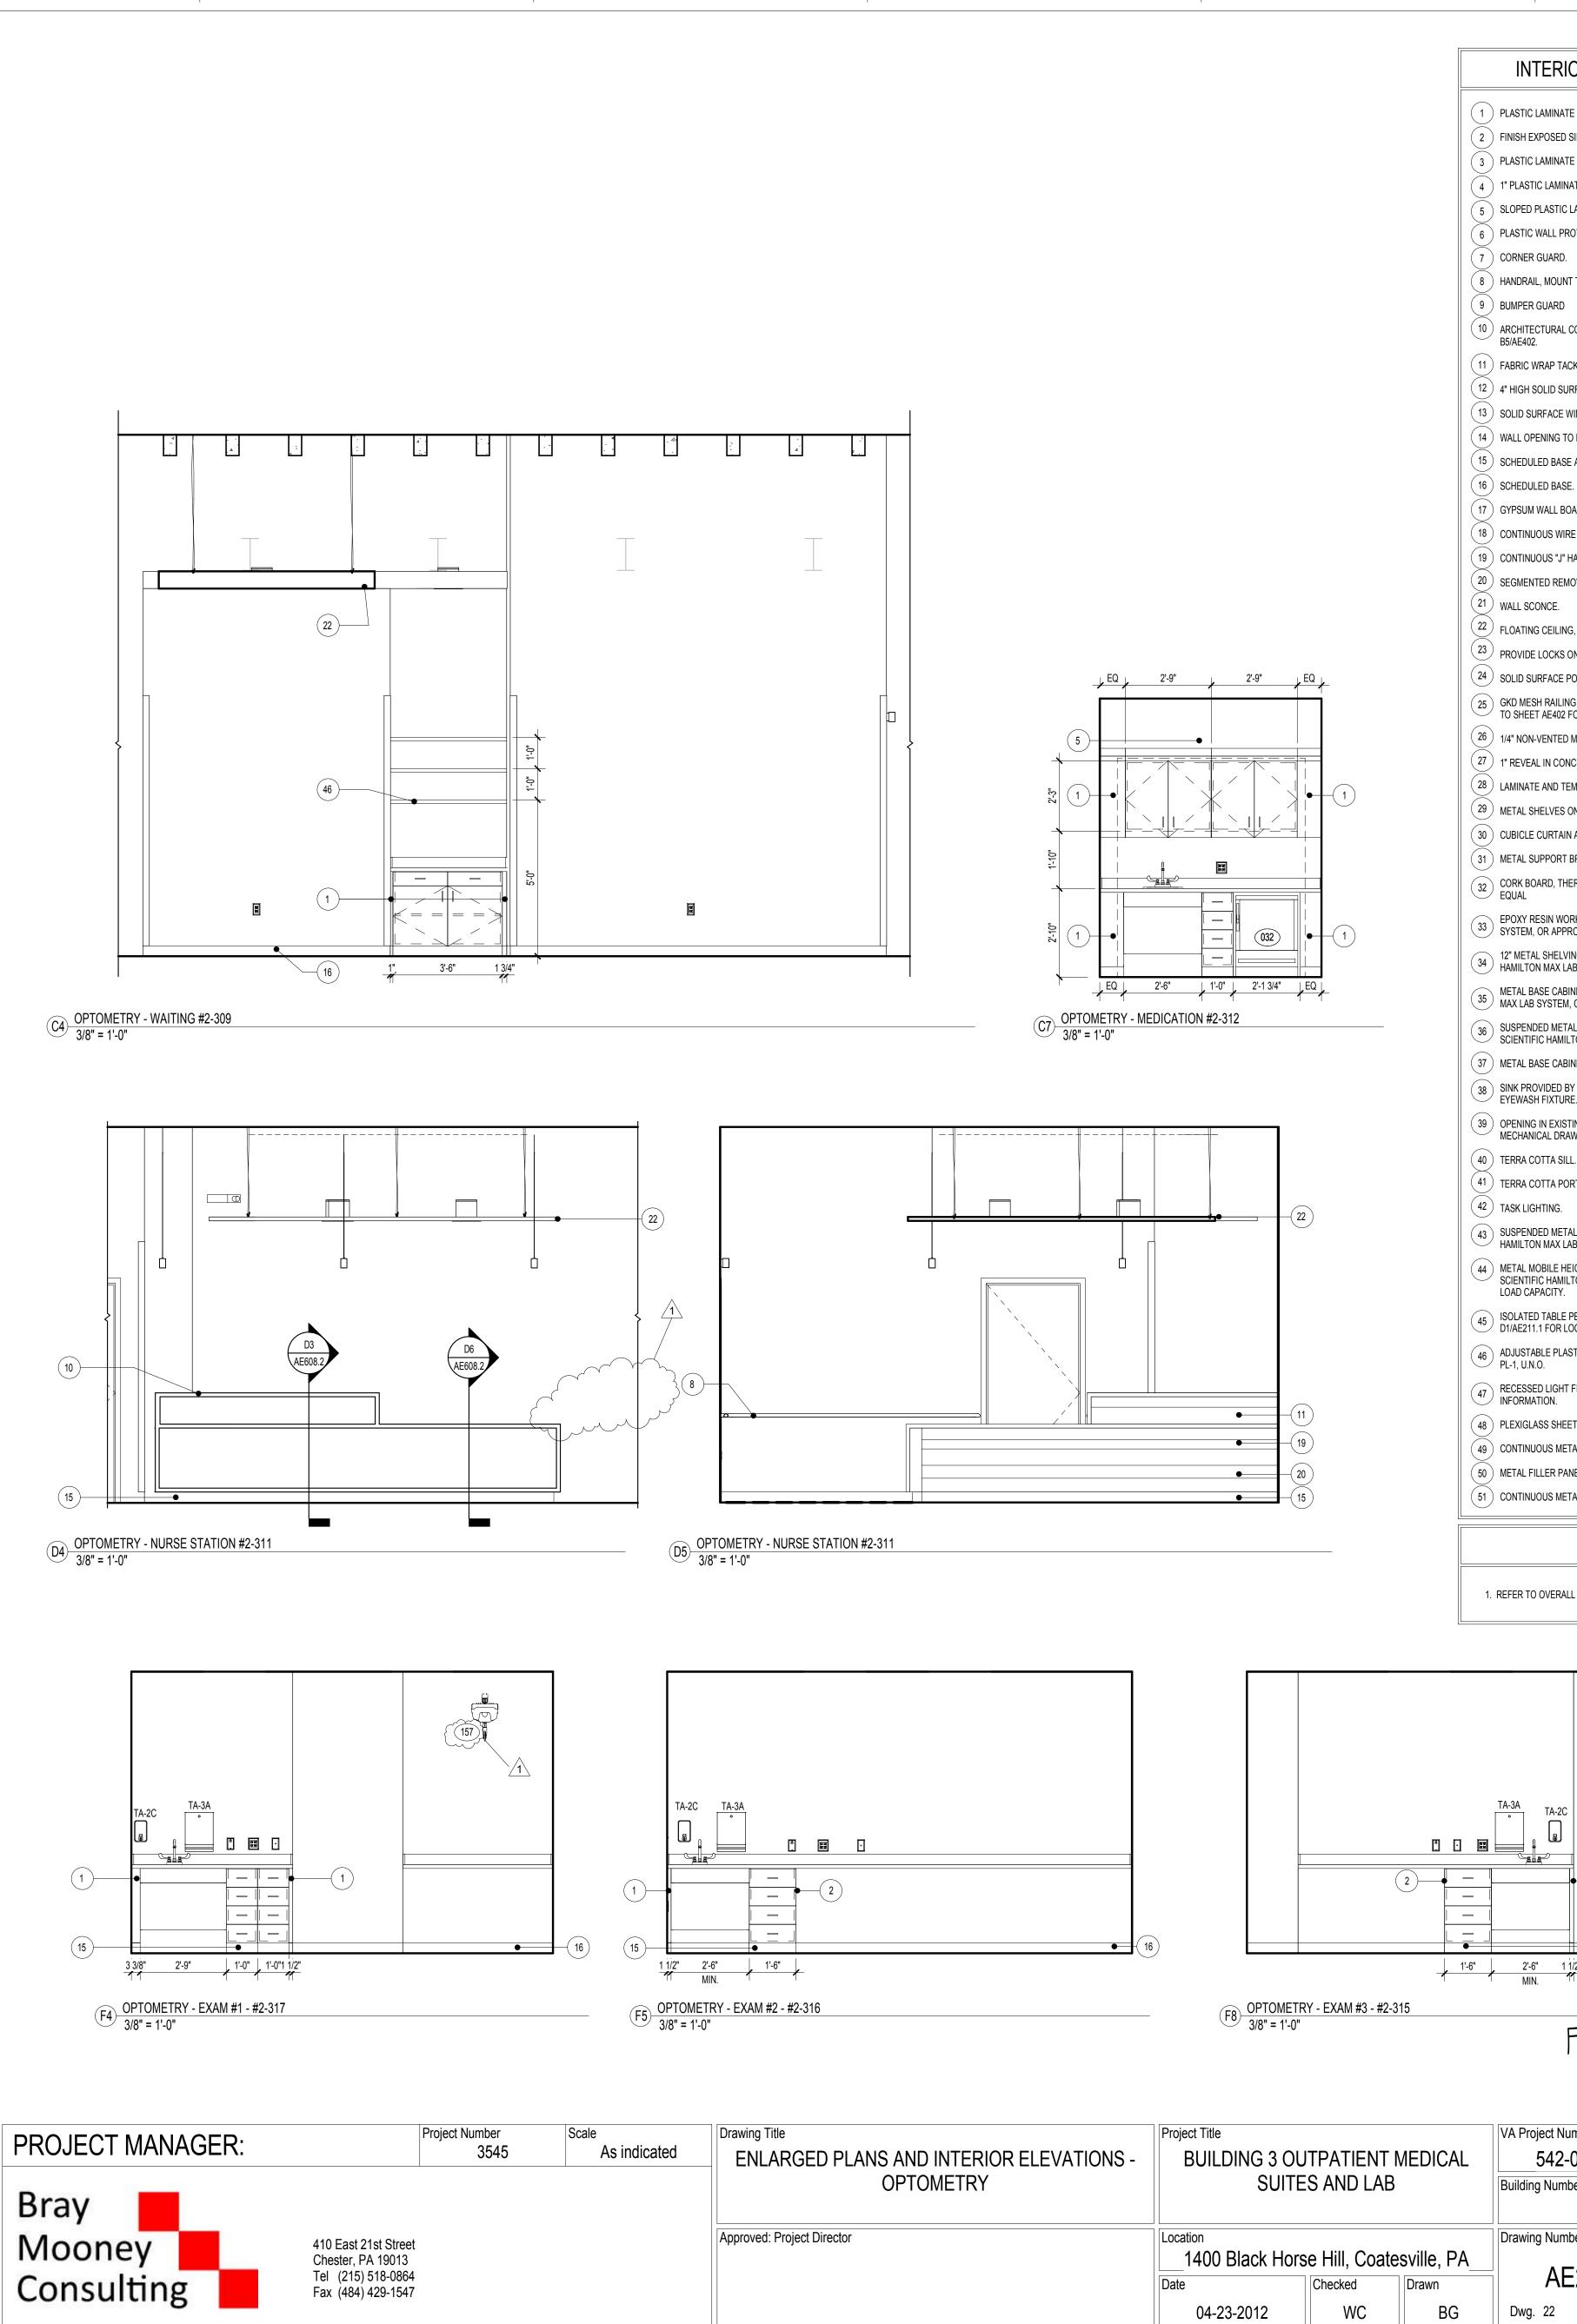

\_\_\_\_\_

Bray Mooney Consulting

| IOR ELEVATIO                                                                                                                                                                                     | ON KEYNOTES                                      |        |
|--------------------------------------------------------------------------------------------------------------------------------------------------------------------------------------------------|--------------------------------------------------|--------|
| TE FILLER PANEL.<br>SIDE OF BASE CABINET V<br>TE END PANEL.                                                                                                                                      | WITH PLASTIC LAMINATE.                           |        |
| NATE SUPPORT LEG.<br>CLAMINATE FASCIA PANE<br>ROTECTION.                                                                                                                                         | L ABOVE WALL CABINET, TYPICAL.                   |        |
| IT TOP AT 2'-10" A.F.F., U.N.O.                                                                                                                                                                  |                                                  | A      |
| CONCRETE BENCH BELC                                                                                                                                                                              | W STAIRS. REFER TO DETAIL                        |        |
| ACK BOARD.<br>JRFACE BACK AND SIDE S<br>WINDOW SILL.                                                                                                                                             | SPLASHES.                                        |        |
| TO BE SCORED TO REFRIC                                                                                                                                                                           |                                                  |        |
| SE.<br>OARD SOFFIT.                                                                                                                                                                              |                                                  |        |
| RE MOLD, REFER TO ELE<br>HANGER.                                                                                                                                                                 | CTRICAL DRAWINGS.                                |        |
| MOVABLE ACCESS PANEL                                                                                                                                                                             |                                                  | B      |
| IG, REFER TO FINISH PLAI<br>ON CABINETS AND DRAW<br>POLYMER END PANEL.                                                                                                                           | N FOR MORE INFORMATION.<br>/ERS AS NECESSARY.    |        |
| NG WITH CHESTNUT HANI<br>FOR DETAILS<br>D METAL REVEAL                                                                                                                                           | DRAIL, OR APPROVED EQUAL. REFER                  |        |
| NCRETE WALL<br>EMPERED GLASS                                                                                                                                                                     |                                                  |        |
| ON ADJUSTABLE BRACKE<br>N AND TRACK                                                                                                                                                              | ETS WITH SLOPED TOP.                             |        |
| BRACKET                                                                                                                                                                                          | TON MAX LAB SYSTEM, OR APPROVED                  |        |
| DRK SURFACE, THERMO SCIENTIFIC HAMILTON MAX LAB                                                                                                                                                  |                                                  |        |
| /ING ON ADJUSTABLE BRACKETS, THERMO SCIENTIFIC<br>AB SYSTEM, OR APPROVED EQUAL                                                                                                                   |                                                  | С      |
| BINET WITH 4 INCH TOE KICK, THERMO SCIENTIFIC HAMILTON<br>//, OR APPROVED EQUAL                                                                                                                  |                                                  |        |
| TAL WALL CABINET WITH S<br>LTON MAX LAB SYSTEM, (                                                                                                                                                | SLIDING GLASS DOORS, THERMO<br>OR APPROVED EQUAL |        |
|                                                                                                                                                                                                  | TURER. FAUCET WITH EMERGENCY                     |        |
| RE. REFER TO PLUMBING<br>STING BRICK WALL FOR PI<br>AWINGS FOR DUCT SIZES<br>LL.                                                                                                                 | ENETRATION OF HVAC. REFER TO                     |        |
| DRTAL.                                                                                                                                                                                           |                                                  |        |
| TAL WALL CABINET WITH SLIDING DOORS, THERMO SCIENTIFIC<br>AB SYSTEM, OR APPROVED EQUAL<br>IEIGHT-ADJUSTABLE TABLE WITH LOWER SHELF, THERMO<br>LTON MAX MOBILE SYSTEM, OR APPROVED EQUAL. 300 LBS |                                                  | D      |
| PER USE OF MICROSCO                                                                                                                                                                              | PE. REFER TO ENLARDED PLAN LAB                   |        |
|                                                                                                                                                                                                  | S. ALL (6) SIX FACES TO BE LAMINATED             |        |
| T FIXTURES, REFER TO RI                                                                                                                                                                          | EFLECTED CEILING PLAN FOR                        |        |
| ET ACRYLIC MIRROR.                                                                                                                                                                               | ANUFACTURER.                                     |        |
| ANEL BY LOCKER MANUFA                                                                                                                                                                            |                                                  |        |
|                                                                                                                                                                                                  |                                                  |        |
| GENERAL N                                                                                                                                                                                        | NOTES                                            |        |
| LL ARCHITECTURAL PLAN                                                                                                                                                                            | I FOR ARCHITECTURAL KEYNOTES.                    | E      |
|                                                                                                                                                                                                  |                                                  |        |
|                                                                                                                                                                                                  |                                                  |        |
|                                                                                                                                                                                                  |                                                  |        |
|                                                                                                                                                                                                  |                                                  |        |
|                                                                                                                                                                                                  |                                                  |        |
|                                                                                                                                                                                                  |                                                  |        |
| 1/2"<br>1/2"                                                                                                                                                                                     | • 16                                             | Γ      |
|                                                                                                                                                                                                  |                                                  |        |
|                                                                                                                                                                                                  | DOCUMENT                                         |        |
| umber                                                                                                                                                                                            |                                                  |        |
| -09-121                                                                                                                                                                                          | Office of                                        |        |
|                                                                                                                                                                                                  | Facilities<br>Management                         |        |
|                                                                                                                                                                                                  | Management                                       |        |
| E207<br>of 79                                                                                                                                                                                    | Department of Veterans Affairs                   | \$<br> |
|                                                                                                                                                                                                  |                                                  |        |