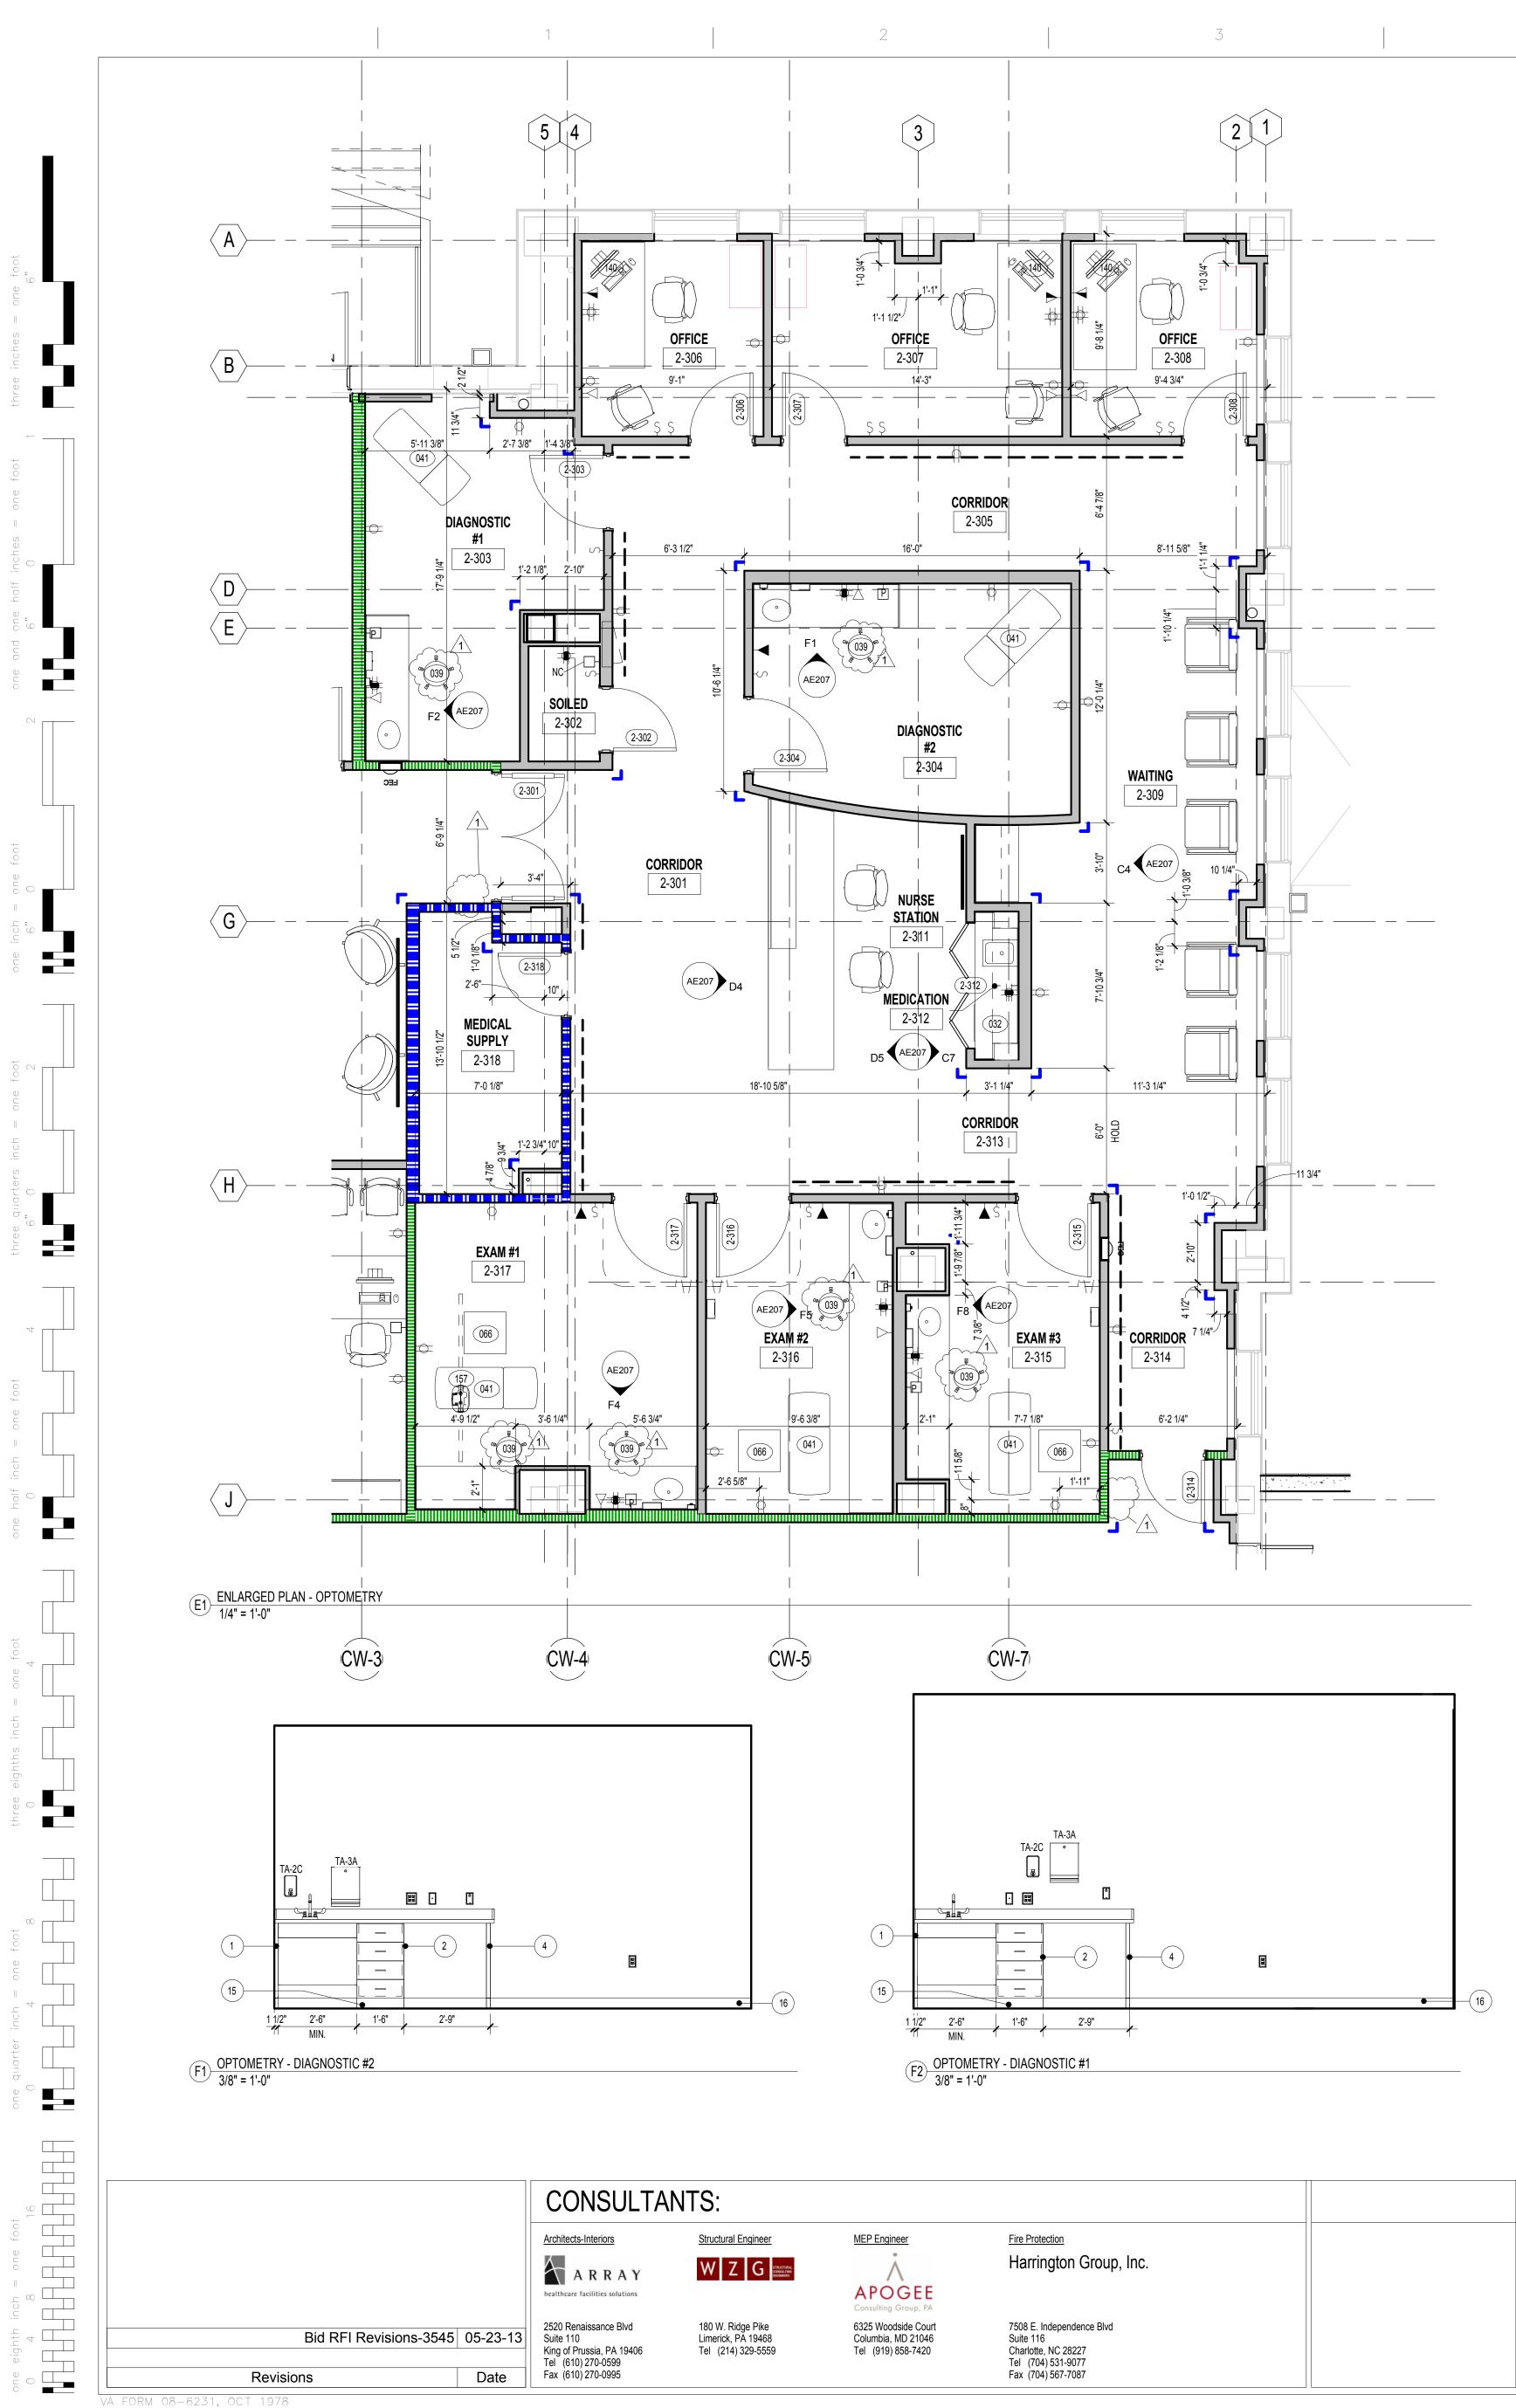

\_\_\_\_\_

Bray Mooney Consulting

| IOR ELEVATIO                                                                                                                                                                                     | ON KEYNOTES                                      |        |
|--------------------------------------------------------------------------------------------------------------------------------------------------------------------------------------------------|--------------------------------------------------|--------|
| TE FILLER PANEL.<br>SIDE OF BASE CABINET V<br>TE END PANEL.                                                                                                                                      | WITH PLASTIC LAMINATE.                           |        |
| NATE SUPPORT LEG.<br>CLAMINATE FASCIA PANE<br>ROTECTION.                                                                                                                                         | L ABOVE WALL CABINET, TYPICAL.                   |        |
| IT TOP AT 2'-10" A.F.F., U.N.O.                                                                                                                                                                  |                                                  | A      |
| CONCRETE BENCH BELC                                                                                                                                                                              | W STAIRS. REFER TO DETAIL                        |        |
| ACK BOARD.<br>JRFACE BACK AND SIDE S<br>WINDOW SILL.                                                                                                                                             | SPLASHES.                                        |        |
| TO BE SCORED TO REFRIC                                                                                                                                                                           |                                                  |        |
| SE.<br>OARD SOFFIT.                                                                                                                                                                              |                                                  |        |
| RE MOLD, REFER TO ELE<br>HANGER.                                                                                                                                                                 | CTRICAL DRAWINGS.                                |        |
| MOVABLE ACCESS PANEL                                                                                                                                                                             |                                                  | B      |
| IG, REFER TO FINISH PLAI<br>ON CABINETS AND DRAW<br>POLYMER END PANEL.                                                                                                                           | N FOR MORE INFORMATION.<br>/ERS AS NECESSARY.    |        |
| NG WITH CHESTNUT HANI<br>FOR DETAILS<br>D METAL REVEAL                                                                                                                                           | DRAIL, OR APPROVED EQUAL. REFER                  |        |
| NCRETE WALL<br>EMPERED GLASS                                                                                                                                                                     |                                                  |        |
| ON ADJUSTABLE BRACKE<br>N AND TRACK                                                                                                                                                              | ETS WITH SLOPED TOP.                             |        |
| BRACKET                                                                                                                                                                                          | TON MAX LAB SYSTEM, OR APPROVED                  |        |
| DRK SURFACE, THERMO SCIENTIFIC HAMILTON MAX LAB                                                                                                                                                  |                                                  |        |
| /ING ON ADJUSTABLE BRACKETS, THERMO SCIENTIFIC<br>AB SYSTEM, OR APPROVED EQUAL                                                                                                                   |                                                  | С      |
| BINET WITH 4 INCH TOE KICK, THERMO SCIENTIFIC HAMILTON<br>//, OR APPROVED EQUAL                                                                                                                  |                                                  |        |
| TAL WALL CABINET WITH S<br>LTON MAX LAB SYSTEM, (                                                                                                                                                | SLIDING GLASS DOORS, THERMO<br>OR APPROVED EQUAL |        |
|                                                                                                                                                                                                  | TURER. FAUCET WITH EMERGENCY                     |        |
| RE. REFER TO PLUMBING<br>STING BRICK WALL FOR PI<br>AWINGS FOR DUCT SIZES<br>LL.                                                                                                                 | ENETRATION OF HVAC. REFER TO                     |        |
| DRTAL.                                                                                                                                                                                           |                                                  |        |
| TAL WALL CABINET WITH SLIDING DOORS, THERMO SCIENTIFIC<br>AB SYSTEM, OR APPROVED EQUAL<br>IEIGHT-ADJUSTABLE TABLE WITH LOWER SHELF, THERMO<br>LTON MAX MOBILE SYSTEM, OR APPROVED EQUAL. 300 LBS |                                                  | D      |
| PER USE OF MICROSCO                                                                                                                                                                              | PE. REFER TO ENLARDED PLAN LAB                   |        |
|                                                                                                                                                                                                  | S. ALL (6) SIX FACES TO BE LAMINATED             |        |
| T FIXTURES, REFER TO RI                                                                                                                                                                          | EFLECTED CEILING PLAN FOR                        |        |
| ET ACRYLIC MIRROR.                                                                                                                                                                               | ANUFACTURER.                                     |        |
| ANEL BY LOCKER MANUFA                                                                                                                                                                            |                                                  |        |
|                                                                                                                                                                                                  |                                                  |        |
| GENERAL N                                                                                                                                                                                        | NOTES                                            |        |
| LL ARCHITECTURAL PLAN                                                                                                                                                                            | I FOR ARCHITECTURAL KEYNOTES.                    | E      |
|                                                                                                                                                                                                  |                                                  |        |
|                                                                                                                                                                                                  |                                                  |        |
|                                                                                                                                                                                                  |                                                  |        |
|                                                                                                                                                                                                  |                                                  |        |
|                                                                                                                                                                                                  |                                                  |        |
|                                                                                                                                                                                                  |                                                  |        |
| 1/2"<br>1/2"                                                                                                                                                                                     | • 16                                             | Γ      |
|                                                                                                                                                                                                  |                                                  |        |
|                                                                                                                                                                                                  | DOCUMENT                                         |        |
| umber                                                                                                                                                                                            |                                                  |        |
| -09-121                                                                                                                                                                                          | Office of                                        |        |
|                                                                                                                                                                                                  | Facilities<br>Management                         |        |
|                                                                                                                                                                                                  | Management                                       |        |
| E207<br>of 79                                                                                                                                                                                    | Department of Veterans Affairs                   | \$<br> |
|                                                                                                                                                                                                  |                                                  |        |