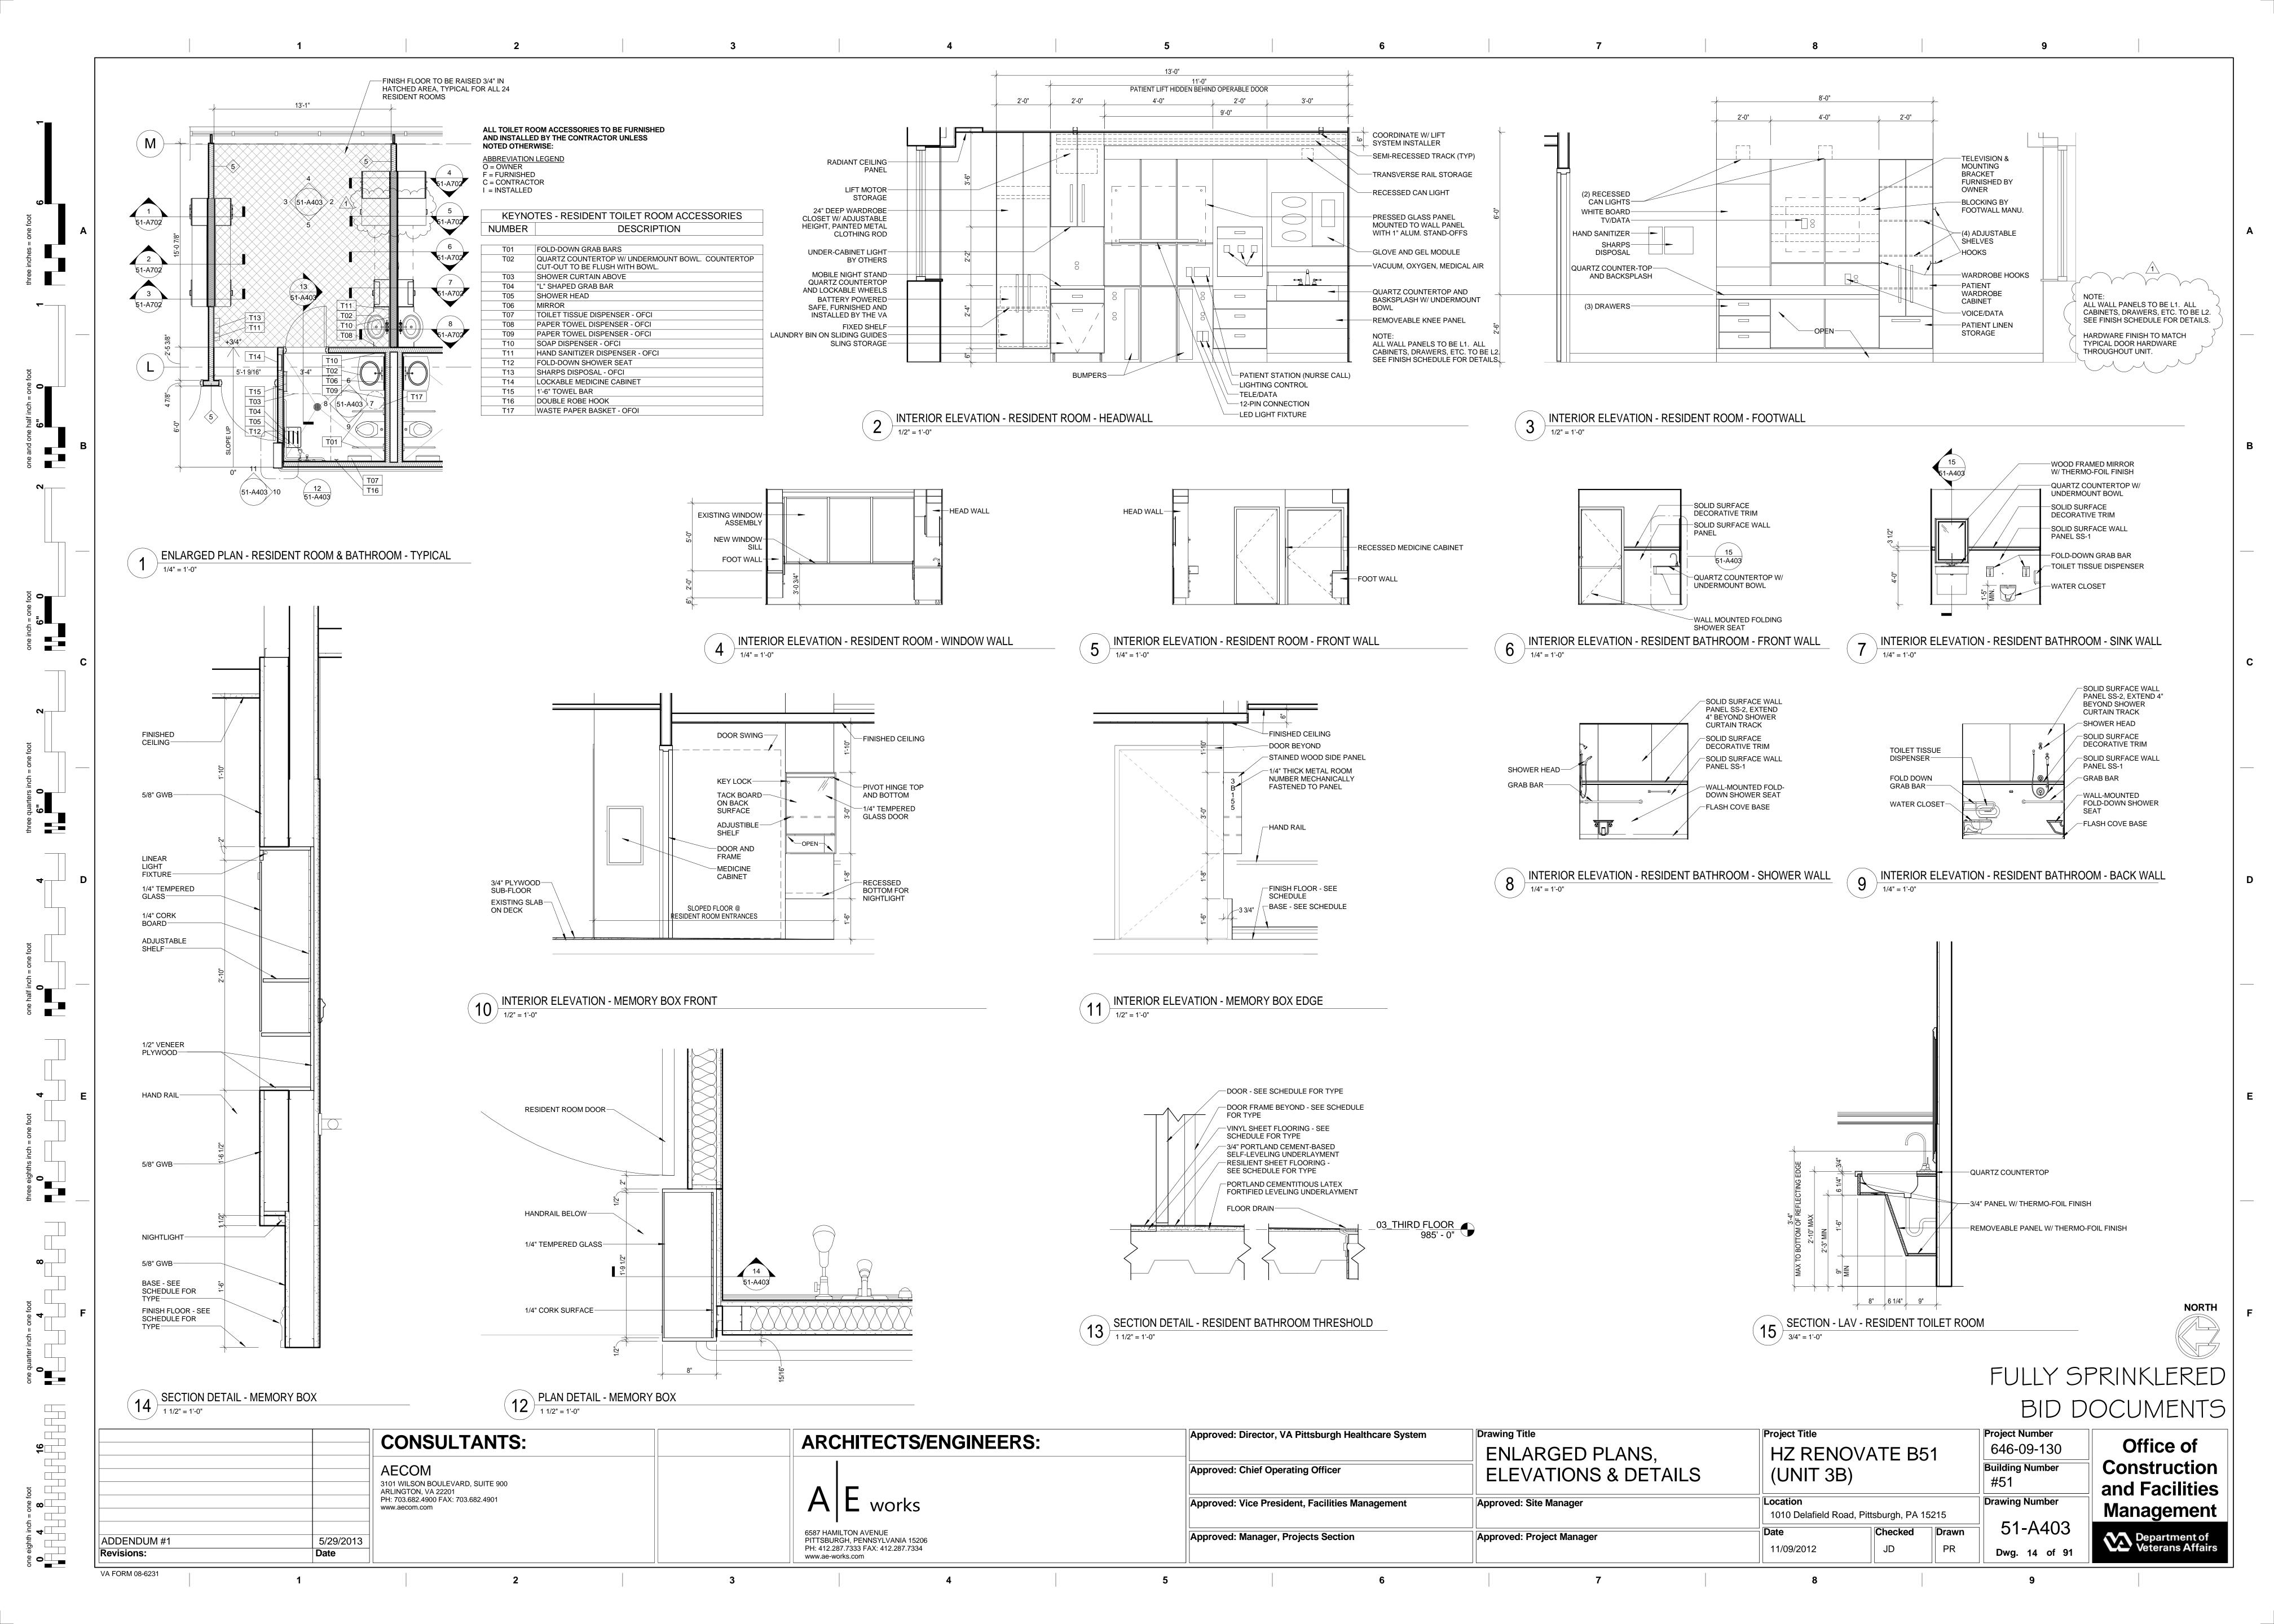

| CAPE I  MANUFACTURER: SHERWIN WILLIAMS COLOR: VIV118 RAVUS COLOR: DRIED THYME SW6186  CT - CARPET COLOR: DRIED THYME SW6186  CT - CARPET MANUFACTURER: SHERWIN WILLIAMS COLOR: VIV118 RAVUS COLOR: DRIED THYME SW6186  STYLE: VIVENDI COLLECTION WOVEN COLOR: HAYWARD CHERRYWILD VT6  CT - CARPET MANUFACTURER: SHERWIN WILLIAMS COLOR: VIV118 RAVUS STYLE: VIVENDI COLLECTION WOVEN VT6  COLOR: HAYWARD CHERRYWILD CHERRY (V08)  LVT1 RB2 PT1 PT1 ACT COLOR: CS-0557-C SANTORINI ARGOS COLOR: CS-0557-C SANTORINI ARGOS FACTI - ACOUSTIC CEILING TILE ACT COLOR: HAYWARD CHERRYWILD STYLE: LDGES TEGULAR SMOOTH CHERRY (V08)  LVT6 - LUXURY VINYL TILE COLOR: CS-0557-C SANTORINI ARGOS COLOR: CS-0557-C SANTORINI ARGOS MANUFACTURER: HILL-ROM COLOR: HAYWARD CHERRYWILD STYLE: LDGES TEGULAR SMOOTH CHERRY (V08)  LVT6