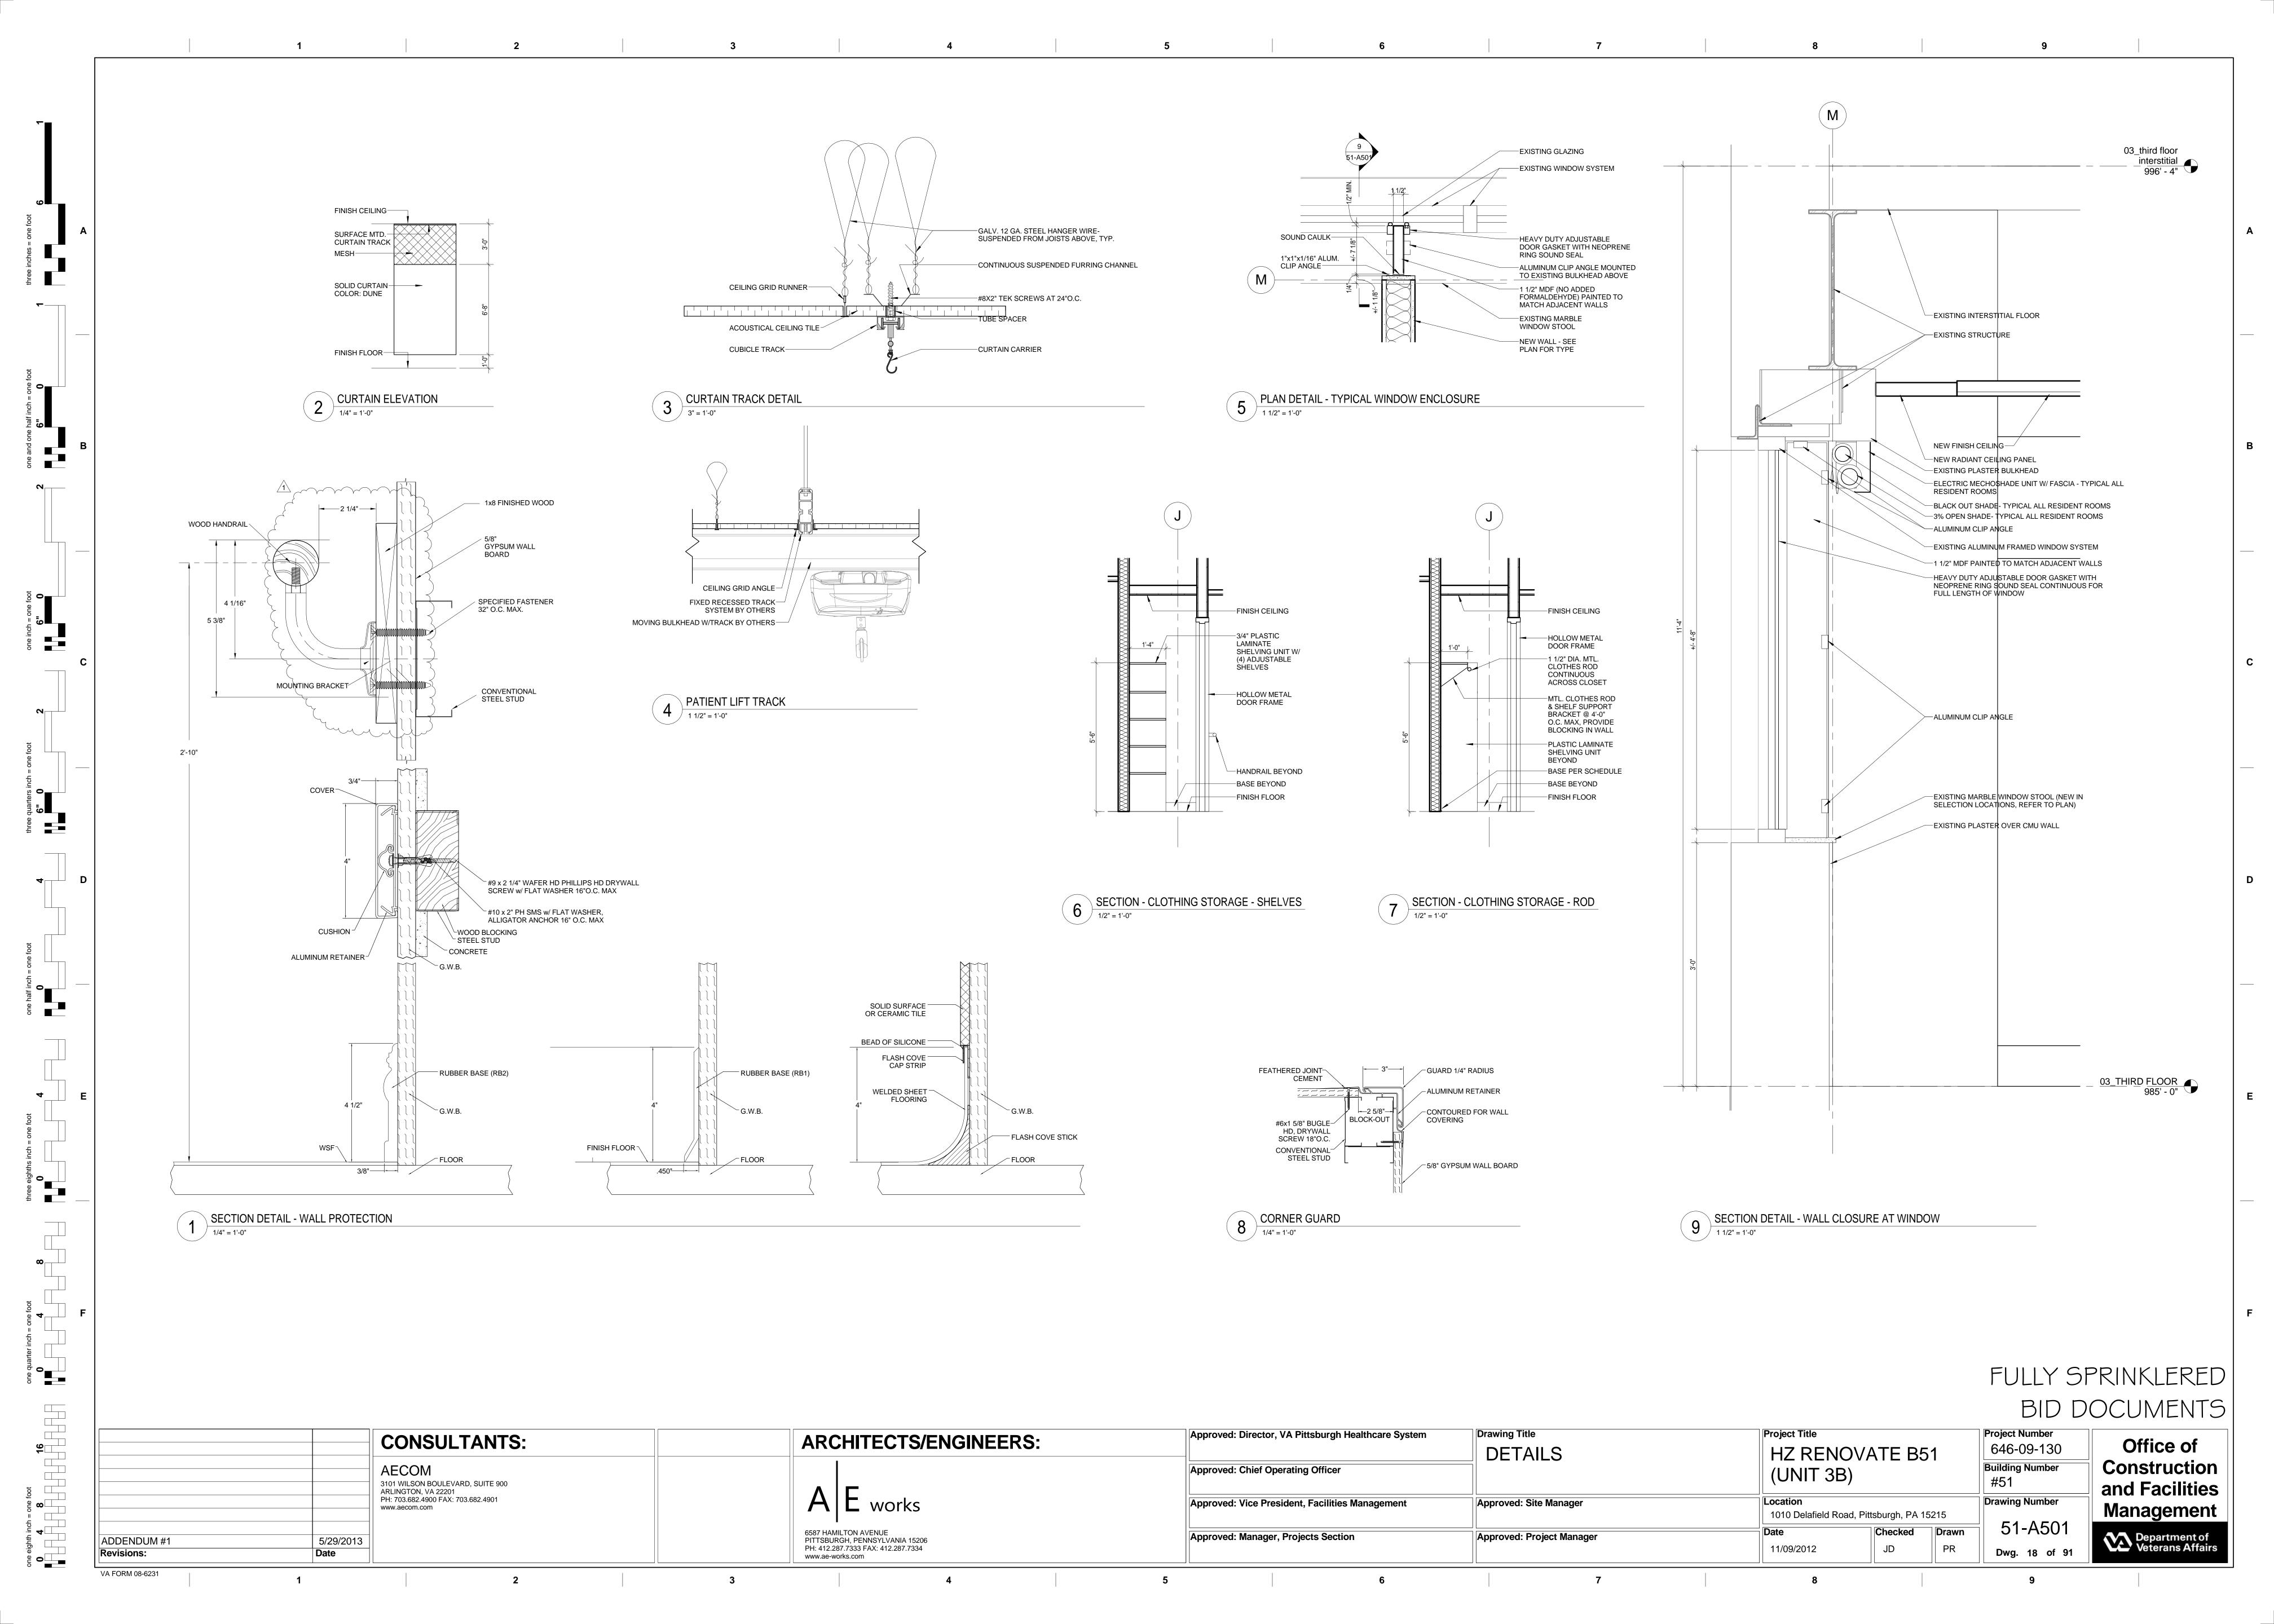

| CAPE I  MANUFACTURER: SHERWIN WILLIAMS COLOR: VIV118 RAVUS COLOR: DRIED THYME SW6186  CT - CARPET COLOR: DRIED THYME SW6186  CT - CARPET MANUFACTURER: SHERWIN WILLIAMS COLOR: VIV118 RAVUS COLOR: DRIED THYME SW6186  STYLE: VIVENDI COLLECTION WOVEN COLOR: HAYWARD CHERRYWILD VT6  CT - CARPET MANUFACTURER: SHERWIN WILLIAMS COLOR: VIV118 RAVUS STYLE: VIVENDI COLLECTION WOVEN VT6  COLOR: HAYWARD CHERRYWILD CHERRY (V08)  LVT1 RB2 PT1 PT1 ACT COLOR: CS-0557-C SANTORINI ARGOS COLOR: CS-0557-C SANTORINI ARGOS FACTI - ACOUSTIC CEILING TILE ACT COLOR: HAYWARD CHERRYWILD STYLE: LDGES TEGULAR SMOOTH CHERRY (V08)  LVT6 - LUXURY VINYL TILE COLOR: CS-0557-C SANTORINI ARGOS COLOR: CS-0557-C SANTORINI ARGOS MANUFACTURER: HILL-ROM COLOR: HAYWARD CHERRYWILD STYLE: LDGES TEGULAR SMOOTH CHERRY (V08)  LVT6 -